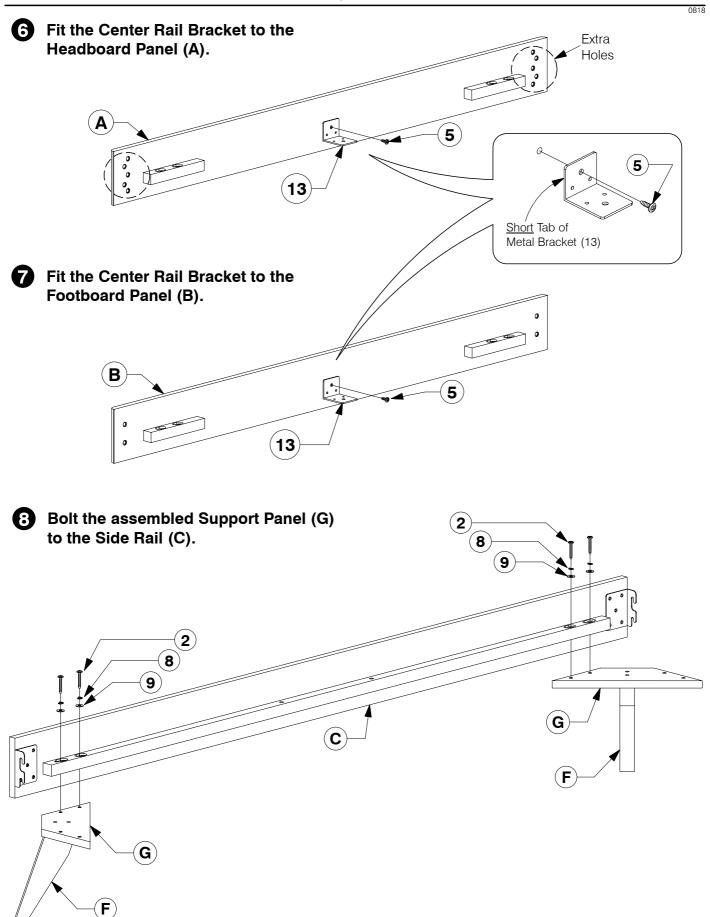

**5** Fit the Post (F) to the Support Panel (G).

Assembly Instructions

Bolt the Long Support (D) to the Center Rail Brackets (13) on the Headboard and Footboard Panel (A & B).

Bolt & screw the Bed Slats (H) to the Side Rail (C).