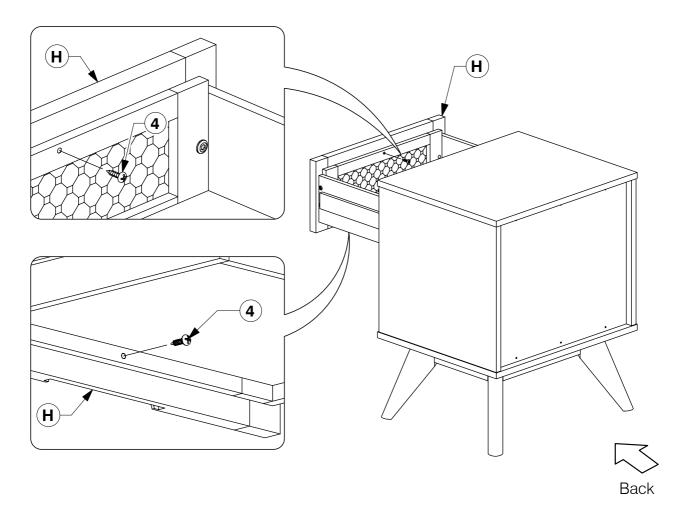

#### Fit and adjust the Drawer Face (H).

\* NOTE: Before fitting the Wood Screws. Lossen the JCBs on the Drawer Face if the face needs alignment.

WI-1220

After the Drawer Faces (H) are aligned, secure with wood screws.