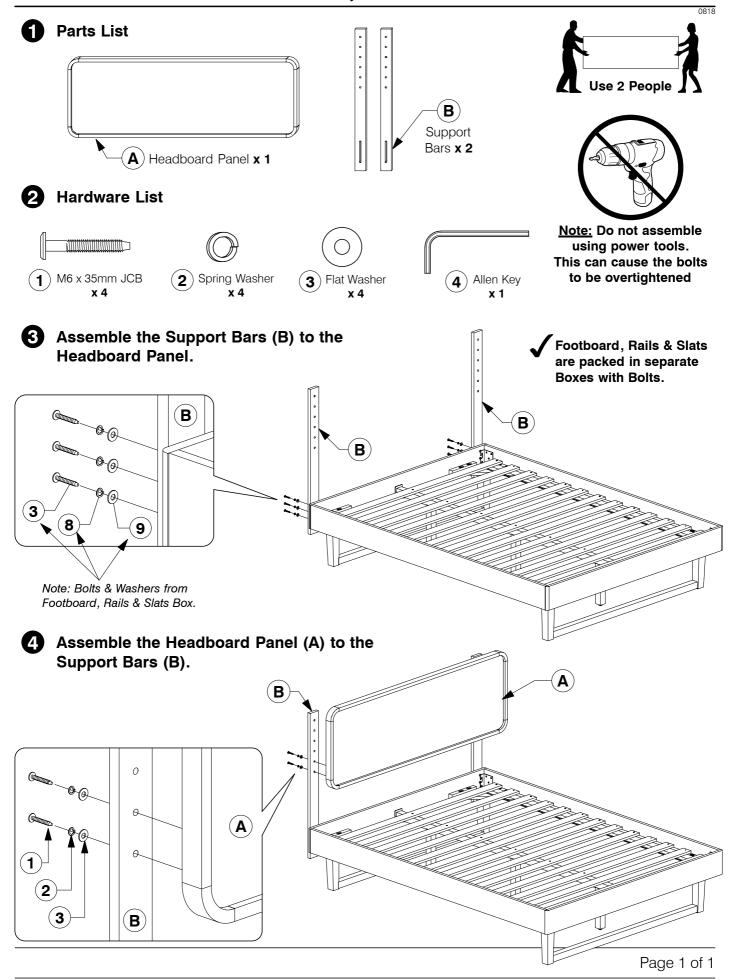

**5** Fit the Post (F) to the Support Panel (G).

Assembly Instructions

Bolt the Long Support (D) to the Center Rail Brackets (13) on the Headboard and Footboard Panel (A & B).

Bolt & screw the Bed Slats (H) to the Side Rail (C).