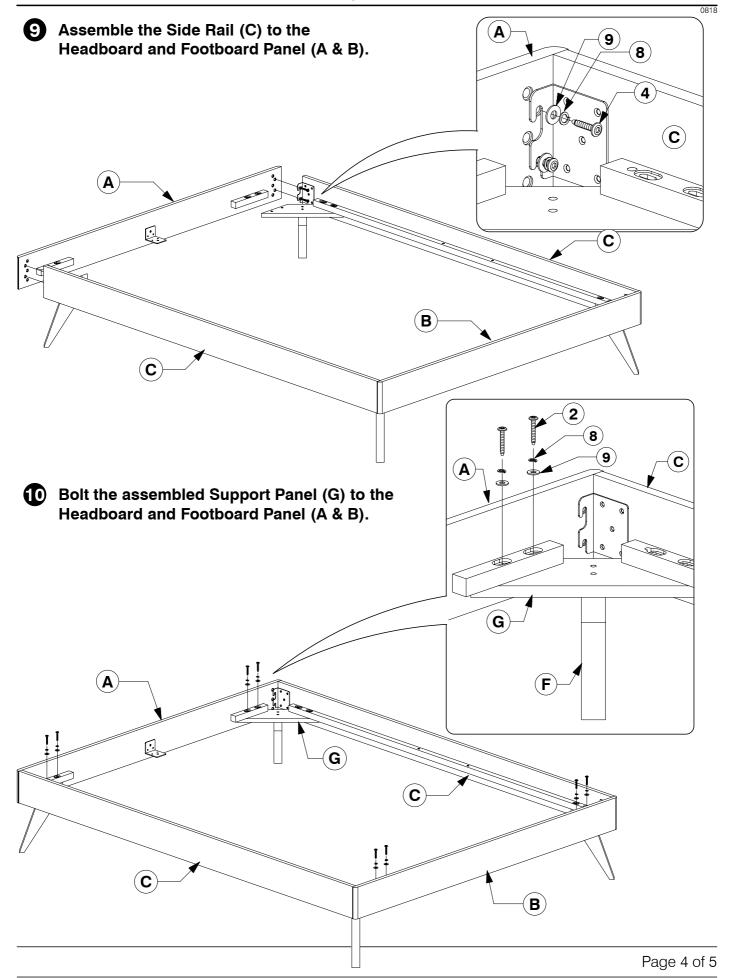

**5** Fit the Post (F) to the Support Panel (G).

Assembly Instructions

Bolt the Long Support (D) to the Center Rail Brackets (13) on the Headboard and Footboard Panel (A & B).

Bolt & screw the Bed Slats (H) to the Side Rail (C).