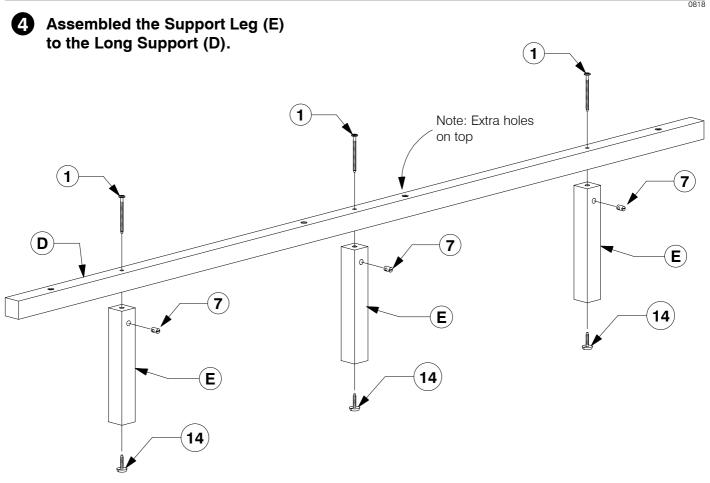

**5** Fit the Post (F) to the Support Panel (G).

Assembly Instructions

Bolt the Long Support (D) to the Center Rail Brackets (13) on the Headboard and Footboard Panel (A & B).

Bolt & screw the Bed Slats (H) to the Side Rail (C).