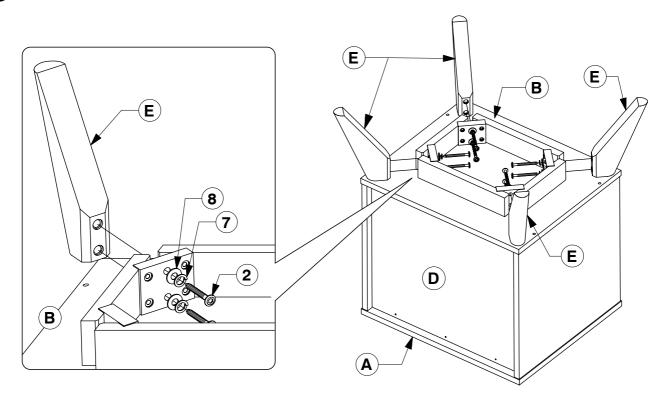

**5** Fit the Post (F) to the Support Panel (G).







Assembly Instructions

Bolt the Long Support (D) to the Center Rail Brackets (13) on the Headboard and Footboard Panel (A & B).

Bolt & screw the Bed Slats (H) to the Side Rail (C).



#### Queen Headboard





### 9001 2 Drawer Nightstand



WI-1220





8 Fit the Support Bar (C) to the Side Panel (F & G).



9 Slide the Back Panel (D) into the groove on the back of the Side Panel (F & G).



WI-1220



#### Fit the Post (E) to the Bottom Panel (B).



#### Fit and adjust the Drawer Face (H).

\* NOTE: Before fitting the Wood Screws. Lossen the JCBs on the Drawer Face if the face needs alignment.



WI-1220

After the Drawer Faces (H) are aligned, secure with wood screws.