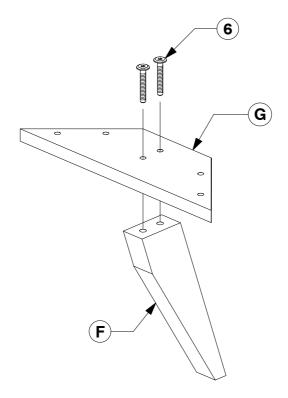

**5** Fit the Post (F) to the Support Panel (G).

Assembly Instructions

Bolt the Long Support (D) to the Center Rail Brackets (13) on the Headboard and Footboard Panel (A & B).

Bolt & screw the Bed Slats (H) to the Side Rail (C).