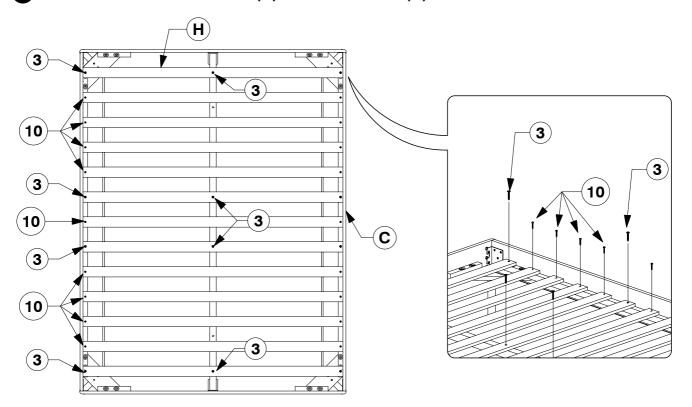

**5** Fit the Post (F) to the Support Panel (G).

Assembly Instructions

Bolt the Long Support (D) to the Center Rail Brackets (13) on the Headboard and Footboard Panel (A & B).

Bolt & screw the Bed Slats (H) to the Side Rail (C).