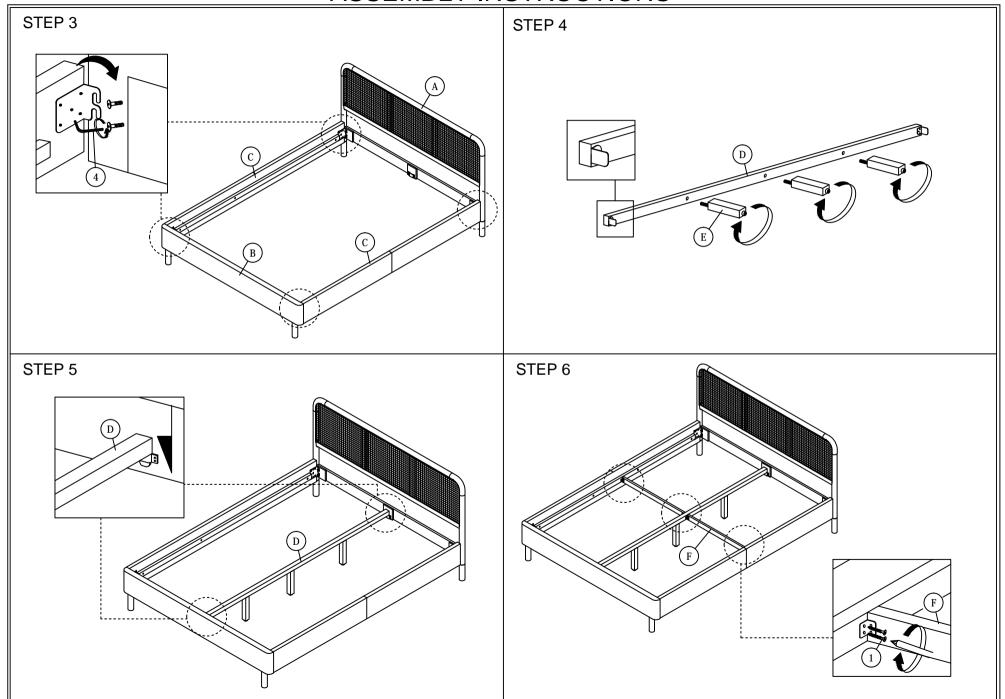

Read this instruction carefully. See hardware and furniture part list for guidance. Be sure all parts are complete, before you assemble. Place all wooden furniture parts on a clean and flat soft surface to prevent from being scratched. Follow the figure to start assembling.

CAUTION: 1. Do not FULLY - TIGHTEN the nuts or nuts bolts until they are ready for assembly.

- 2. Do not OVER TIGHTEN the nuts or bolts to avoid causing damages to the thread.
- 3. Keep all hardware parts out of reach of children.

NOTE: THE LIST AND QUANTITY SHOWN ARE FOR 1 UNIT ASSEMBLY.

Tools needed: Screwdriver (not provided).

| PART LIST |                     |     |        |  |
|-----------|---------------------|-----|--------|--|
| ITEM      | DESCRIPTION         | BOX | QTY    |  |
| Α         | HEADBOARD           | 1   | 1 PC   |  |
| В         | FOOTBOARD           | 2   | 1 PC   |  |
| С         | SIDE RAIL           | 2   | 2 PCS  |  |
| D         | CENTER RAIL         | 2   | 1 PC   |  |
| E         | CENTER SUPPORT LEG  | 2   | 3 PCS  |  |
| F         | CENTER SUPPORT WOOD | 2   | 2 PCS  |  |
| G         | BED SLAT            | 2   | 26 PCS |  |
| Н         | BED LEG             | 2   | 4 PCS  |  |

| HARDWARE LIST (BOX: 2) |                           |        |  |  |  |
|------------------------|---------------------------|--------|--|--|--|
| ITEM                   | DESCRIPTION               | QTY    |  |  |  |
| 1                      | WOOD SCREW M3.5 x 16mm    | 8 PCS  |  |  |  |
| 2                      | BED SLAT SIDE FITTER      | 26 PCS |  |  |  |
| 3                      | BED SLAT CENTER FITTER    | 13 PCS |  |  |  |
| 4                      | M5 ALLEN KEY (BALL SHAPE) | 1 PC   |  |  |  |