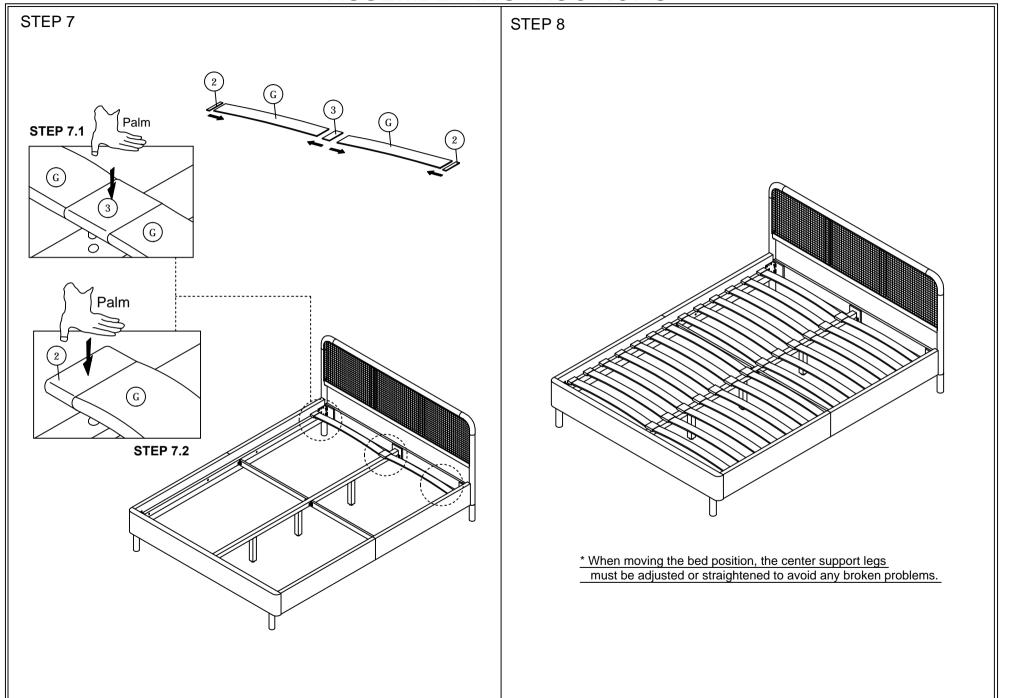

Read this instruction carefully. See hardware and furniture part list for guidance. Be sure all parts are complete, before you assemble. Place all wooden furniture parts on a clean and flat soft surface to prevent from being scratched. Follow the figure to start assembling.

CAUTION: 1. Do not FULLY - TIGHTEN the nuts or nuts bolts until they are ready for assembly.

- 2. Do not OVER TIGHTEN the nuts or bolts to avoid causing damages to the thread.
- 3. Keep all hardware parts out of reach of children.

NOTE: THE LIST AND QUANTITY SHOWN ARE FOR 1 UNIT ASSEMBLY.

Tools needed: Screwdriver (not provided).

| PART LIST |                     |     |        |  |
|-----------|---------------------|-----|--------|--|
| ITEM      | DESCRIPTION         | BOX | QTY    |  |
| Α         | HEADBOARD           | 1   | 1 PC   |  |
| В         | FOOTBOARD           | 2   | 1 PC   |  |
| С         | SIDE RAIL           | 2   | 2 PCS  |  |
| D         | CENTER RAIL         | 2   | 1 PC   |  |
| E         | CENTER SUPPORT LEG  | 2   | 3 PCS  |  |
| F         | CENTER SUPPORT WOOD | 2   | 2 PCS  |  |
| G         | BED SLAT            | 2   | 26 PCS |  |
| Н         | BED LEG             | 2   | 4 PCS  |  |

| HARDWARE LIST (BOX: 2) |                           |        |  |  |  |
|------------------------|---------------------------|--------|--|--|--|
| ITEM                   | DESCRIPTION               | QTY    |  |  |  |
| 1                      | WOOD SCREW M3.5 x 16mm    | 8 PCS  |  |  |  |
| 2                      | BED SLAT SIDE FITTER      | 26 PCS |  |  |  |
| 3                      | BED SLAT CENTER FITTER    | 13 PCS |  |  |  |
| 4                      | M5 ALLEN KEY (BALL SHAPE) | 1 PC   |  |  |  |