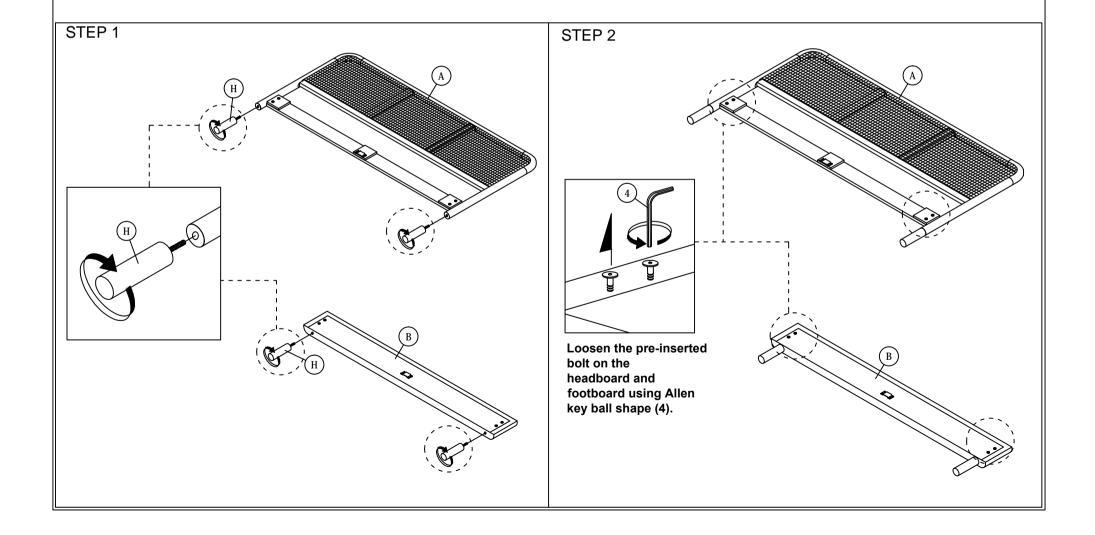

Read this instruction carefully. See hardware and furniture part list for guidance. Be sure all parts are complete, before you assemble. Place all wooden furniture parts on a clean and flat soft surface to prevent from being scratched. Follow the figure to start assembling.

CAUTION: 1. Do not FULLY - TIGHTEN the nuts or nuts bolts until they are ready for assembly.

- 2. Do not OVER TIGHTEN the nuts or bolts to avoid causing damages to the thread.
- 3. Keep all hardware parts out of reach of children.

NOTE: THE LIST AND QUANTITY SHOWN ARE FOR 1 UNIT ASSEMBLY.

Tools needed: Screwdriver (not provided).

| PART LIST |                     |     |        |  |
|-----------|---------------------|-----|--------|--|
| ITEM      | DESCRIPTION         | BOX | QTY    |  |
| Α         | HEADBOARD           | 1   | 1 PC   |  |
| В         | FOOTBOARD           | 2   | 1 PC   |  |
| С         | SIDE RAIL           | 2   | 2 PCS  |  |
| D         | CENTER RAIL         | 2   | 1 PC   |  |
| E         | CENTER SUPPORT LEG  | 2   | 3 PCS  |  |
| F         | CENTER SUPPORT WOOD | 2   | 2 PCS  |  |
| G         | BED SLAT            | 2   | 26 PCS |  |
| Н         | BED LEG             | 2   | 4 PCS  |  |

| HARDWARE LIST (BOX: 2) |                           |        |  |  |  |
|------------------------|---------------------------|--------|--|--|--|
| ITEM                   | DESCRIPTION               | QTY    |  |  |  |
| 1                      | WOOD SCREW M3.5 x 16mm    | 8 PCS  |  |  |  |
| 2                      | BED SLAT SIDE FITTER      | 26 PCS |  |  |  |
| 3                      | BED SLAT CENTER FITTER    | 13 PCS |  |  |  |
| 4                      | M5 ALLEN KEY (BALL SHAPE) | 1 PC   |  |  |  |