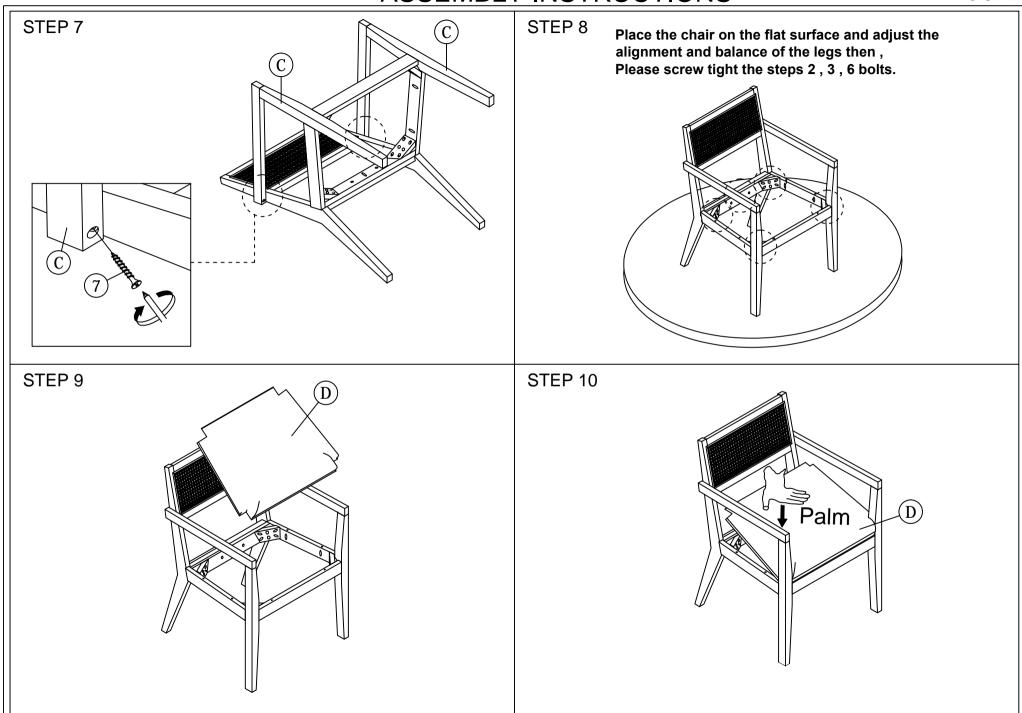

## **ASSEMBLY INSTRUCTIONS**

Read this instruction carefully. See hardware and furniture part list for guidance. Be sure all parts are complete before assembly. Place all wooden furniture parts on a clean and flat soft surface to prevent from being scratched. Follow the figure to start assembling.

CAUTION: 1. Do not FULLY - TIGHTEN the nuts or nuts bolts until they are ready for assembly.

2. Do not OVER - TIGHTEN the nuts or bolts to avoid causing damages to the thread.

3. Keep all hardware parts out of reach of children.