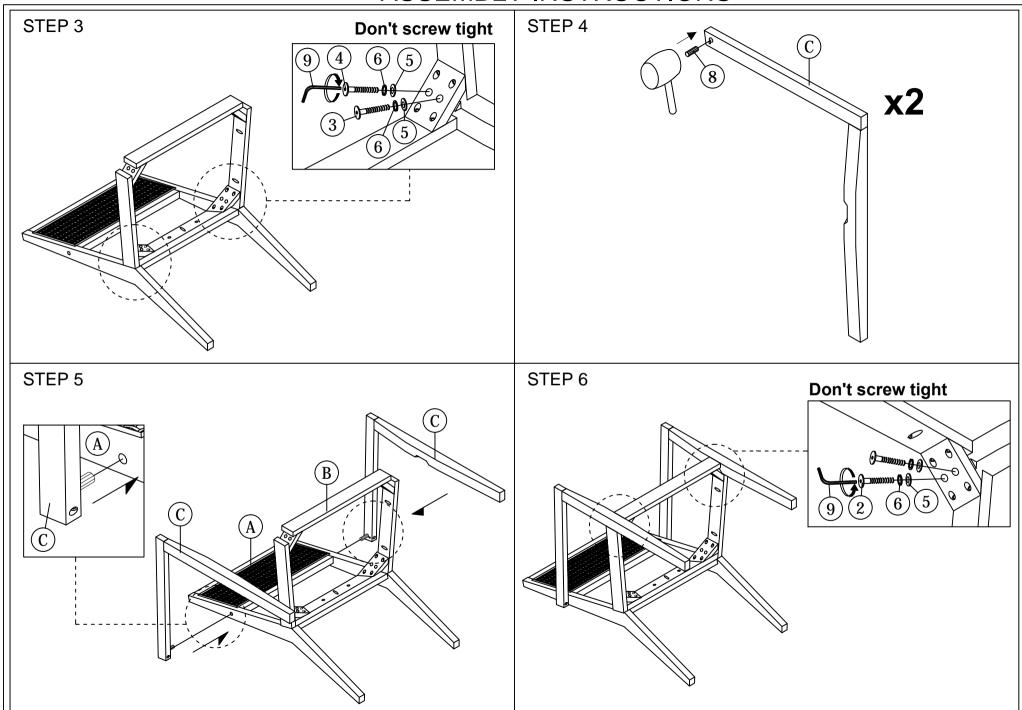

## **ASSEMBLY INSTRUCTIONS**

Read this instruction carefully. See hardware and furniture part list for guidance. Be sure all parts are complete before assembly. Place all wooden furniture parts on a clean and flat soft surface to prevent from being scratched. Follow the figure to start assembling.

CAUTION: 1. Do not FULLY - TIGHTEN the nuts or nuts bolts until they are ready for assembly.

2. Do not OVER - TIGHTEN the nuts or bolts to avoid causing damages to the thread.

3. Keep all hardware parts out of reach of children.