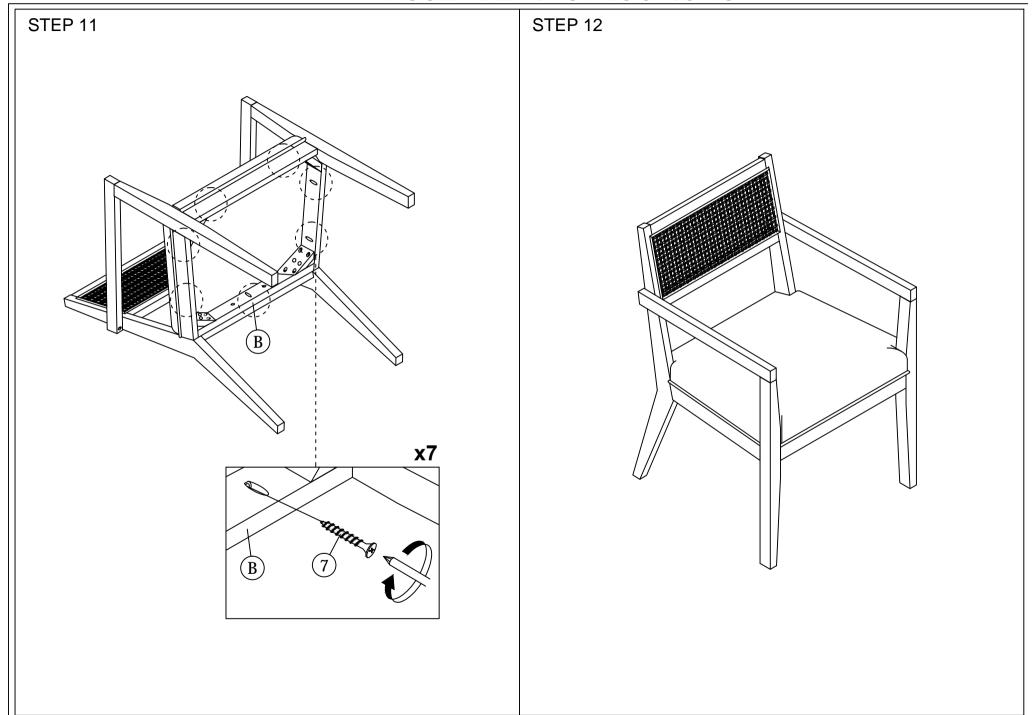

## **ASSEMBLY INSTRUCTIONS**

Read this instruction carefully. See hardware and furniture part list for guidance. Be sure all parts are complete before assembly. Place all wooden furniture parts on a clean and flat soft surface to prevent from being scratched. Follow the figure to start assembling.

CAUTION: 1. Do not FULLY - TIGHTEN the nuts or nuts bolts until they are ready for assembly.

2. Do not OVER - TIGHTEN the nuts or bolts to avoid causing damages to the thread.

3. Keep all hardware parts out of reach of children.