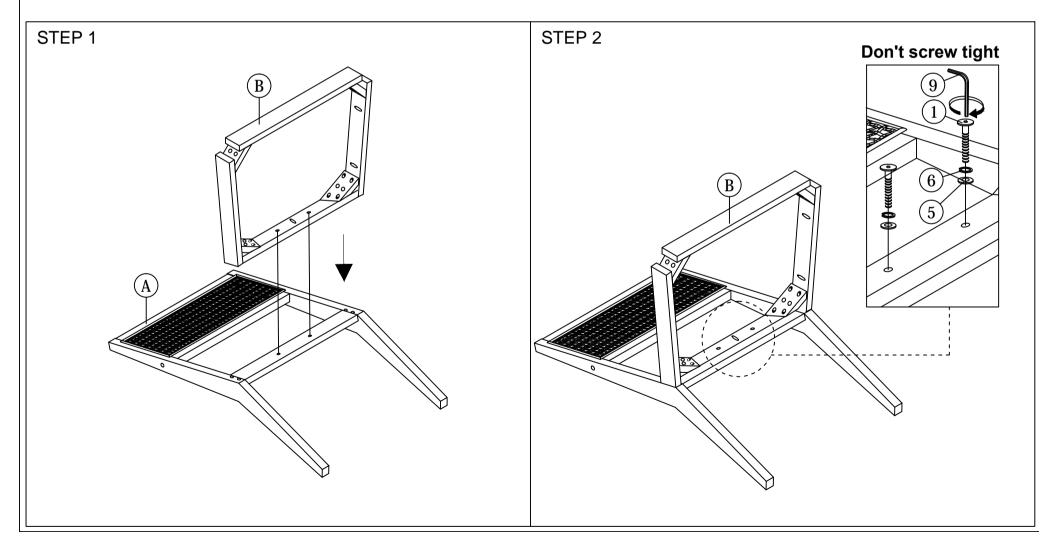

## **ASSEMBLY INSTRUCTIONS**

Read this instruction carefully. See hardware and furniture part list for guidance. Be sure all parts are complete before assembly. Place all wooden furniture parts on a clean and flat soft surface to prevent from being scratched. Follow the figure to start assembling.

CAUTION: 1. Do not FULLY - TIGHTEN the nuts or nuts bolts until they are ready for assembly.

2. Do not OVER - TIGHTEN the nuts or bolts to avoid causing damages to the thread.

3. Keep all hardware parts out of reach of children.