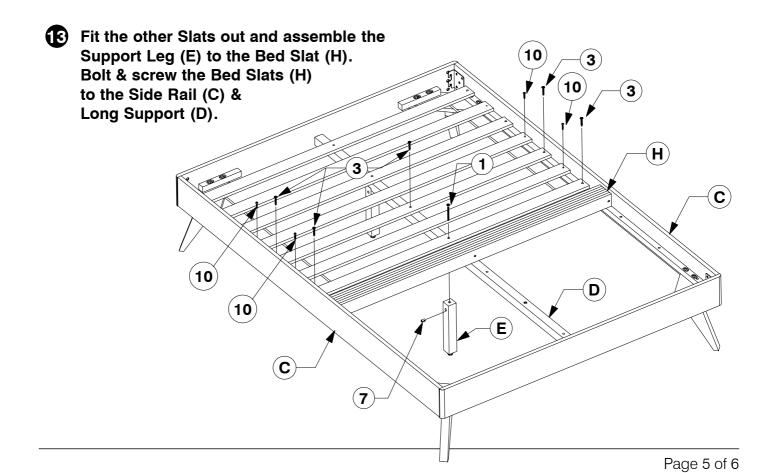

#### **Assembly Instructions**

Fit the other Slats out and assemble the Support Leg (E) to the Bed Slat (H). Bolt & screw the Bed Slats (H) to the Side Rail (C) &

Bolt & screw the remaining Bed Slats (H) to the Side Rail (C).