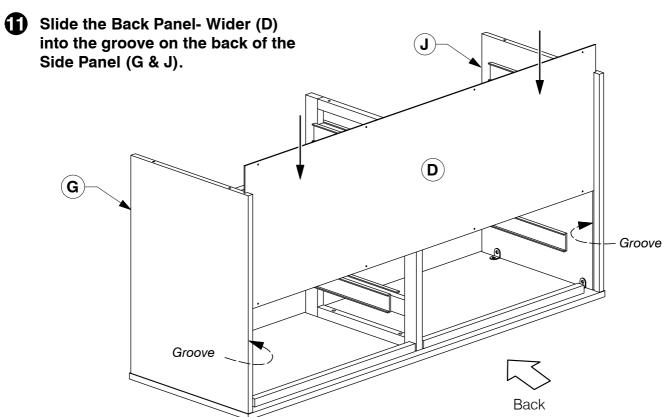

## 9001 2 Drawer Nightstand

**Assembly Instructions** 

WI-1220

8 Fit the Support Bar (C) to the Side Panel (F & G).

9 Slide the Back Panel (D) into the groove on the back of the Side Panel (F & G).

WI-1220