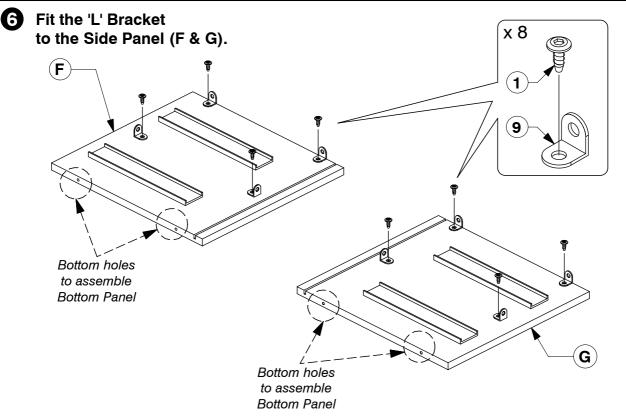

## 9001 2 Drawer Nightstand

**Assembly Instructions** 

WI-1220

8 Fit the Support Bar (C) to the Side Panel (F & G).

9 Slide the Back Panel (D) into the groove on the back of the Side Panel (F & G).

WI-1220