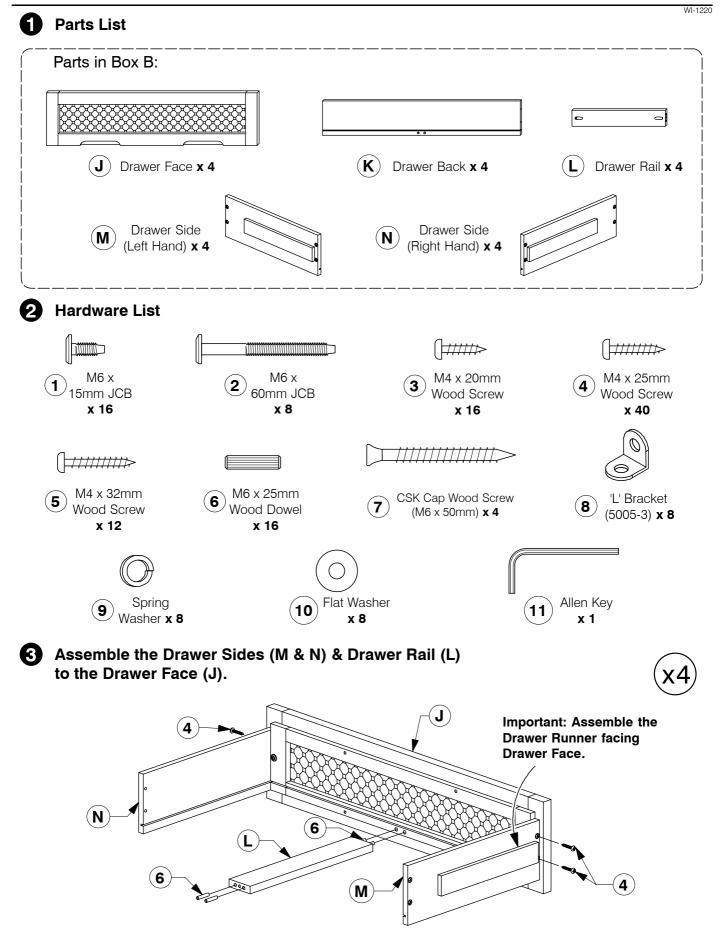

#### 1 Parts List

**Assembly Instructions** 

**Assembly Instructions** 

Slide the Drawer Bottom (H) into the groove on the Drawer Sides (M & N).

Assemble the Drawer Back (K) to the Drawer Sides (M & N).

Turn the Drawer over to fit angled 25mm Wood screws (4) to the Drawer Rail (L).