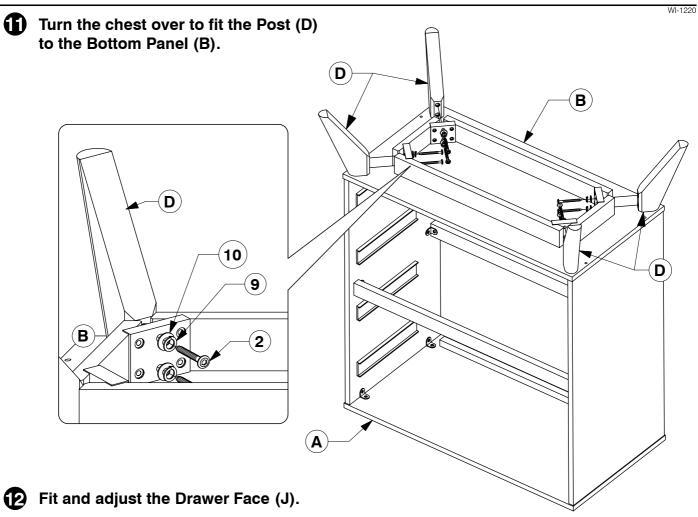

#### Fit the Post (E) to the Bottom Panel (B).

F

**Assembly Instructions** 

\* NOTE: Before fitting the Wood Screws. Lossen the JCBs on the Drawer Face if the face needs alignment.

Assembly Instructions

After the Drawer Faces (J) are aligned, secure with wood screws.