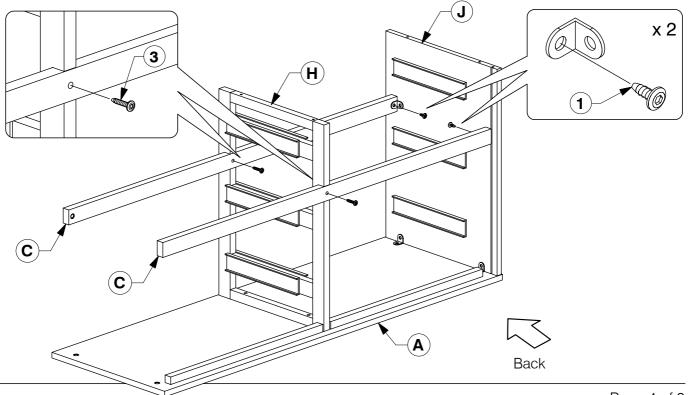

Fit the Side Panel- Right Hand (J) & Center Frame (H) to the Top Panel (A).

Holes to assemble Bottom Panel

Important:
Drawer Runner facing front.

Rail facing back

9 Fit the Support Bar (C) to the Side Panel- Right Hand (J) & Center Frame (H) as shown.

Page 4 of 9

x 2

Back

Assembly Instructions

Fit the other side of Side Panel- Left Hand (G) to the Top Panel (A) & Support Bar (C).

Assembly Instructions

WI-1220

Assembly Instructions