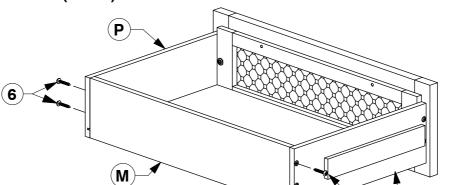

Back

**Assembly Instructions** 

WI-1220

**Assembly Instructions** 

Pardware List

**3** Assemble the Drawer Sides (O & P) & Drawer Rail (N) to the Drawer Face (L).

4 Slide the Drawer Bottom (K) into the groove on the Drawer Sides (O & P).

Page 2 of 9

**Assembly Instructions** 

WI-1220

Assemble the Drawer Back (M) to the Drawer Sides (O & P).

Turn the Drawer over to fit angled 25mm Wood screws (6) to the Drawer Rail (N).

**Assembly Instructions** 