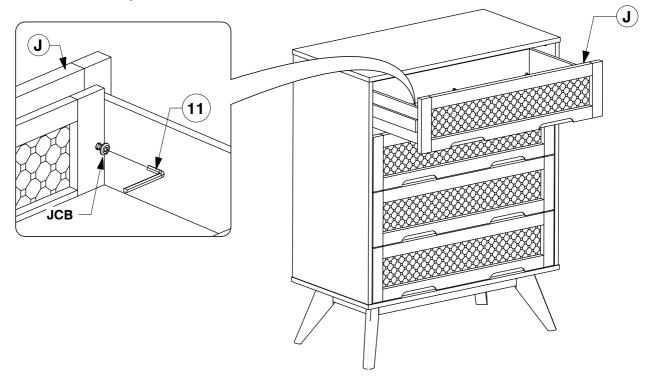

F

**Assembly Instructions** 

\* NOTE: Before fitting the Wood Screws. Lossen the JCBs on the Drawer Face if the face needs alignment.

Assembly Instructions

After the Drawer Faces (J) are aligned, secure with wood screws.

#### Fit and adjust the Drawer Face (L).

\* NOTE: Before fitting the Wood Screws. Lossen the JCBs on the Drawer Face if the face needs alignment.