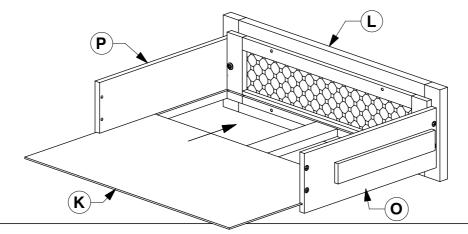

Back

**Assembly Instructions** 

WI-1220

**Assembly Instructions** 

Pardware List

**3** Assemble the Drawer Sides (O & P) & Drawer Rail (N) to the Drawer Face (L).

4 Slide the Drawer Bottom (K) into the groove on the Drawer Sides (O & P).

Page 2 of 9

**Assembly Instructions** 

WI-1220

Assemble the Drawer Back (M) to the Drawer Sides (O & P).

Turn the Drawer over to fit angled 25mm Wood screws (6) to the Drawer Rail (N).

**Assembly Instructions** 