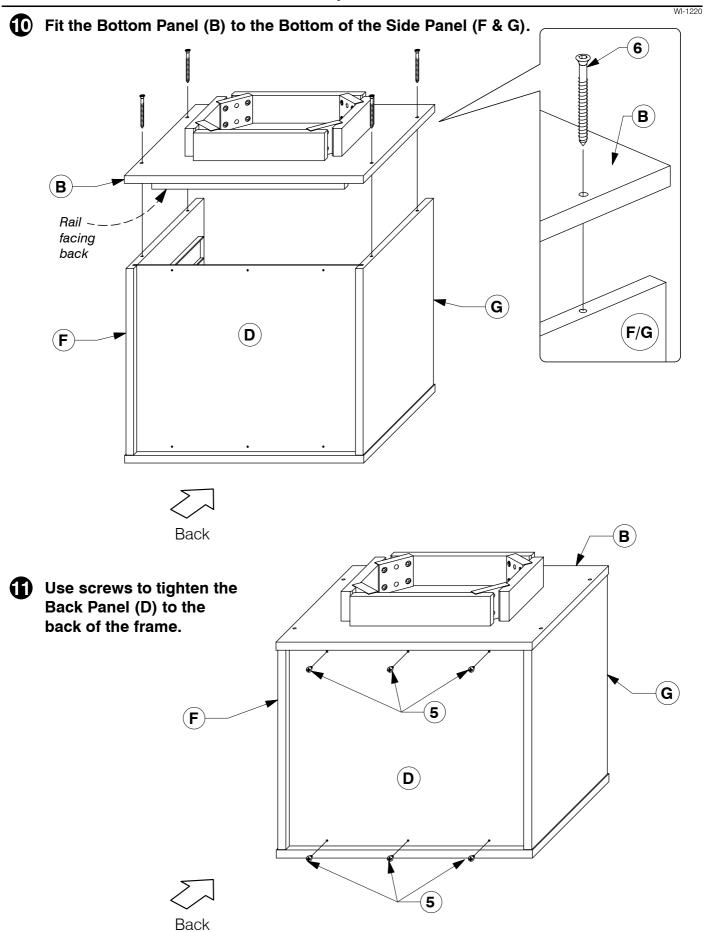

## 9001 2 Drawer Nightstand

**Assembly Instructions** 

WI-1220

8 Fit the Support Bar (C) to the Side Panel (F & G).

9 Slide the Back Panel (D) into the groove on the back of the Side Panel (F & G).

WI-1220

#### Fit the Post (E) to the Bottom Panel (B).

**Assembly Instructions** 

Note: Do not assemble using power tools.

This can cause the bolts to be overtightened