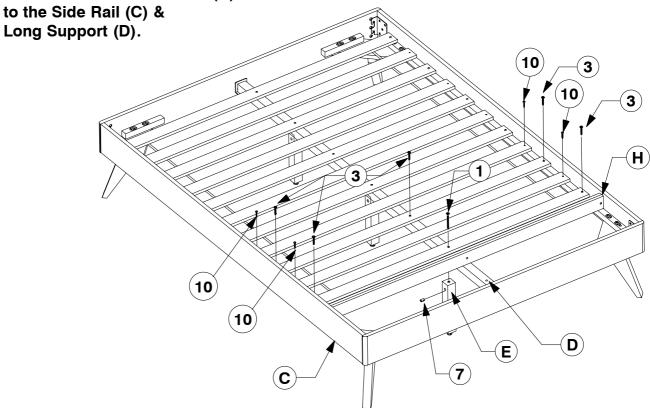

#### **Assembly Instructions**

Fit the first 3 Slats and assemble the Support Leg (E) to the Bed Slat (H).
Bolt & screw the Bed Slats (H) to the Side Rail (C) & Long Support (D).

0818

#### **Assembly Instructions**

Fit the other Slats out and assemble the Support Leg (E) to the Bed Slat (H). Bolt & screw the Bed Slats (H) to the Side Rail (C) &

Bolt & screw the remaining Bed Slats (H) to the Side Rail (C).