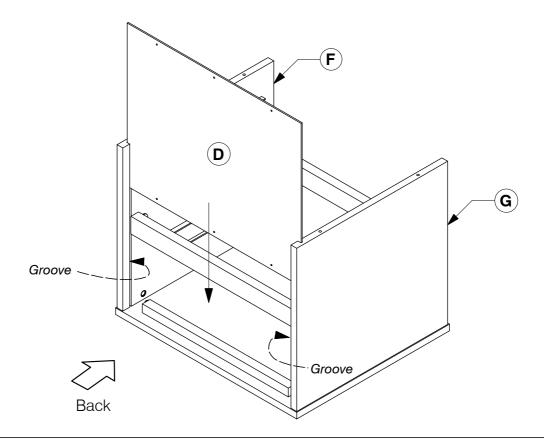

## 9001 2 Drawer Nightstand

**Assembly Instructions** 

WI-1220

8 Fit the Support Bar (C) to the Side Panel (F & G).

9 Slide the Back Panel (D) into the groove on the back of the Side Panel (F & G).

WI-1220