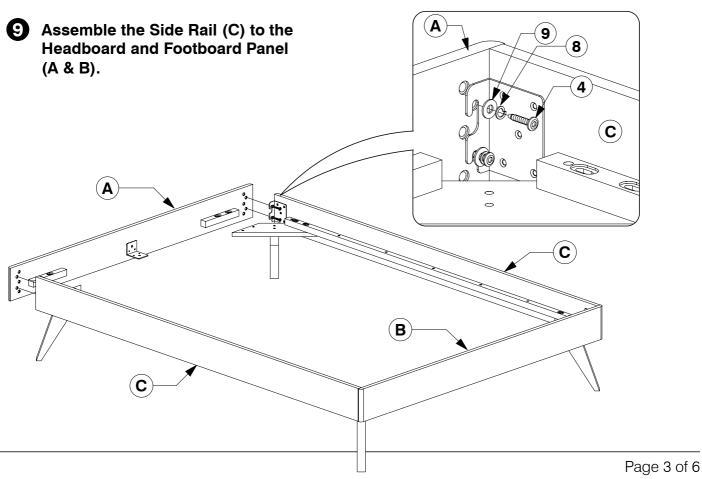

**Assembly Instructions** 



Fix the Adjustable foot to the bottom of the Support Leg (E).





6 Fit the Center Rail Bracket to the Headboard Panel (A).



**Assembly Instructions** 

8 Bolt the assembled Support Panel (G) to the Side Rail (C).





081

**Assembly Instructions** 



#### **Assembly Instructions**

Fit the first 3 Slats and assemble the Support Leg (E) to the Bed Slat (H).
Bolt & screw the Bed Slats (H) to the Side Rail (C) & Long Support (D).



0818

#### **Assembly Instructions**

Fit the other Slats out and assemble the Support Leg (E) to the Bed Slat (H). Bolt & screw the Bed Slats (H) to the Side Rail (C) &



Bolt & screw the remaining Bed Slats (H) to the Side Rail (C).



0818

# 9734 Full / Queen Headboard

**Assembly Instructions** 





## 9001 2 Drawer Nightstand

**Assembly Instructions** 



WI-1220





8 Fit the Support Bar (C) to the Side Panel (F & G).



9 Slide the Back Panel (D) into the groove on the back of the Side Panel (F & G).



WI-1220



#### Fit the Post (E) to the Bottom Panel (B).