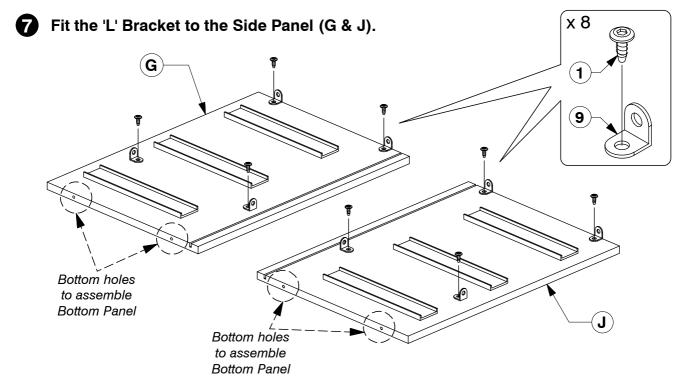

**Assembly Instructions** 

Bottom Panel

**Assembly Instructions** 

Fit the Support Bar (E) to the Side Panel (F & G) as shown.

Back

X 4

G

G