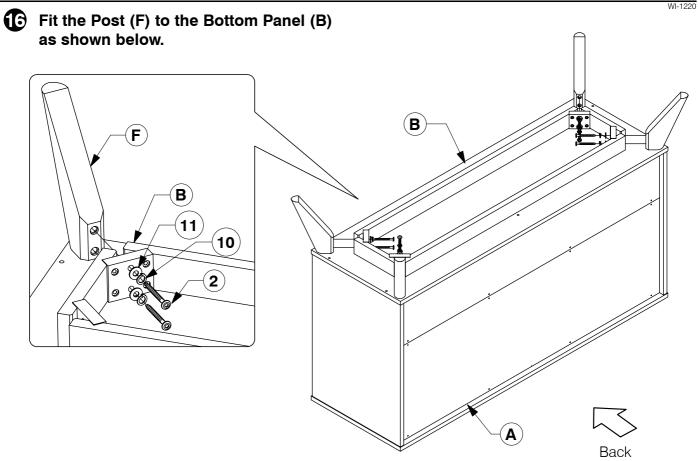

#### Fit the Post (E) to the Bottom Panel (B).

**Assembly Instructions** 

Bottom Panel

**Assembly Instructions** 

Fit the Support Bar (E) to the Side Panel (F & G) as shown.

Back

X 4

G

G