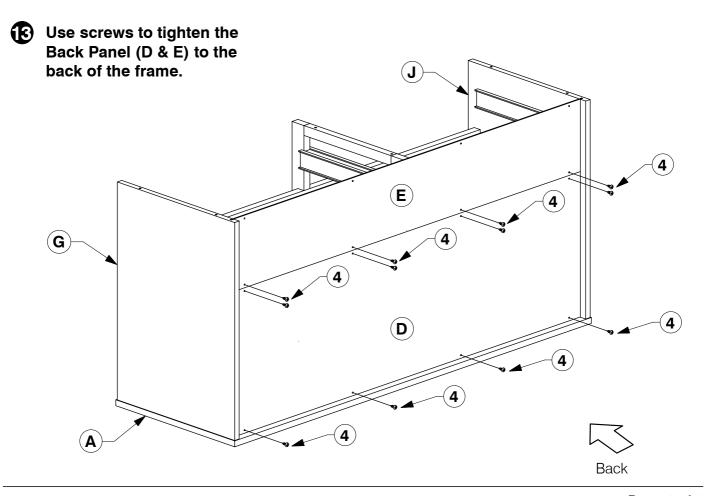

Assembled the Bottom Panel (B) 8 to the frame. 8 **B 8** E G Back Tighten the Back Panel- Narrow (E) with screws. B E **G D** 

Back

**Assembly Instructions** 