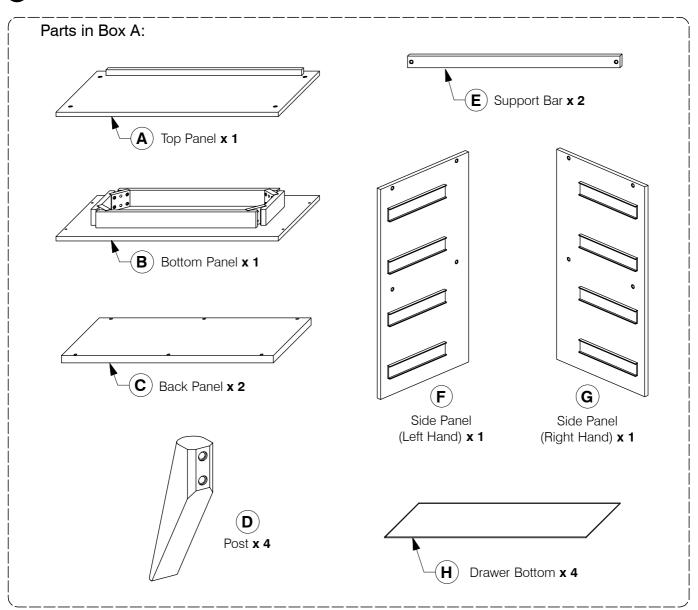

## 9001 2 Drawer Nightstand

**Assembly Instructions** 

WI-1220

8 Fit the Support Bar (C) to the Side Panel (F & G).

9 Slide the Back Panel (D) into the groove on the back of the Side Panel (F & G).

WI-1220

#### Fit the Post (E) to the Bottom Panel (B).