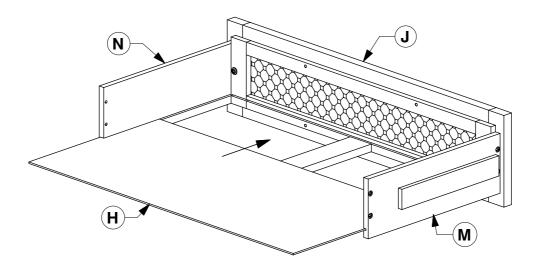

#### 1 Parts List

**Assembly Instructions** 

**Assembly Instructions** 

Slide the Drawer Bottom (H) into the groove on the Drawer Sides (M & N).

Assemble the Drawer Back (K) to the Drawer Sides (M & N).

Turn the Drawer over to fit angled 25mm Wood screws (4) to the Drawer Rail (L).