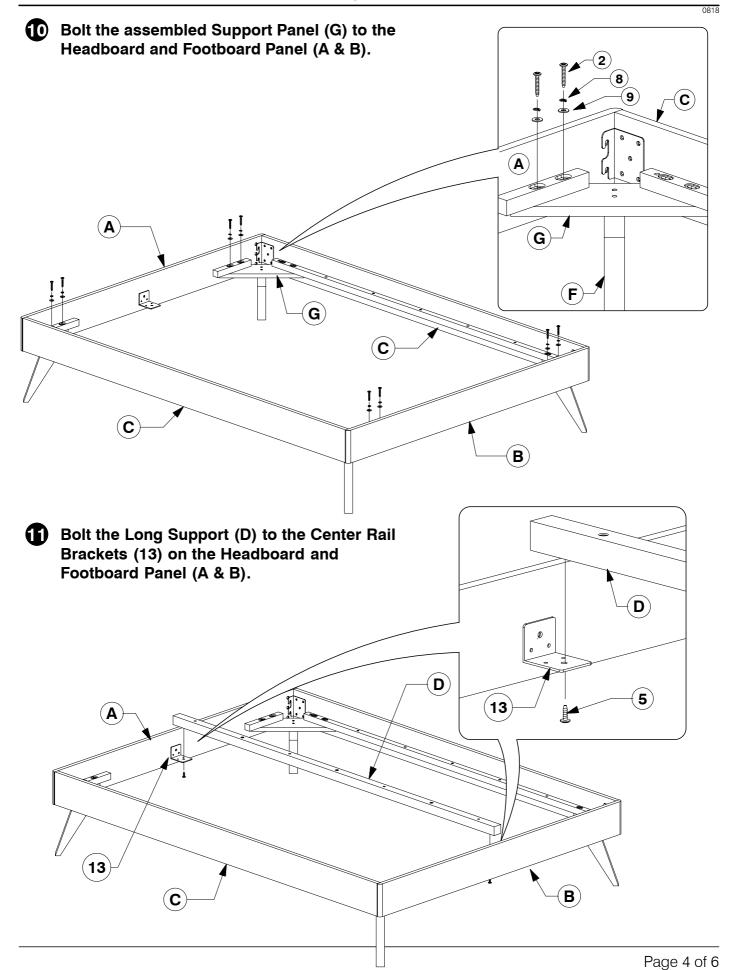

**Assembly Instructions** 



Fix the Adjustable foot to the bottom of the Support Leg (E).





6 Fit the Center Rail Bracket to the Headboard Panel (A).



**Assembly Instructions** 

8 Bolt the assembled Support Panel (G) to the Side Rail (C).





081

**Assembly Instructions** 



#### **Assembly Instructions**

Fit the first 3 Slats and assemble the Support Leg (E) to the Bed Slat (H).
Bolt & screw the Bed Slats (H) to the Side Rail (C) & Long Support (D).



0818

#### **Assembly Instructions**

Fit the other Slats out and assemble the Support Leg (E) to the Bed Slat (H). Bolt & screw the Bed Slats (H) to the Side Rail (C) &



Bolt & screw the remaining Bed Slats (H) to the Side Rail (C).



0818

# 9734 Full / Queen Headboard

**Assembly Instructions** 





## 9001 2 Drawer Nightstand

**Assembly Instructions** 



WI-1220





8 Fit the Support Bar (C) to the Side Panel (F & G).



9 Slide the Back Panel (D) into the groove on the back of the Side Panel (F & G).



WI-1220



#### Fit the Post (E) to the Bottom Panel (B).



#### Fit and adjust the Drawer Fa