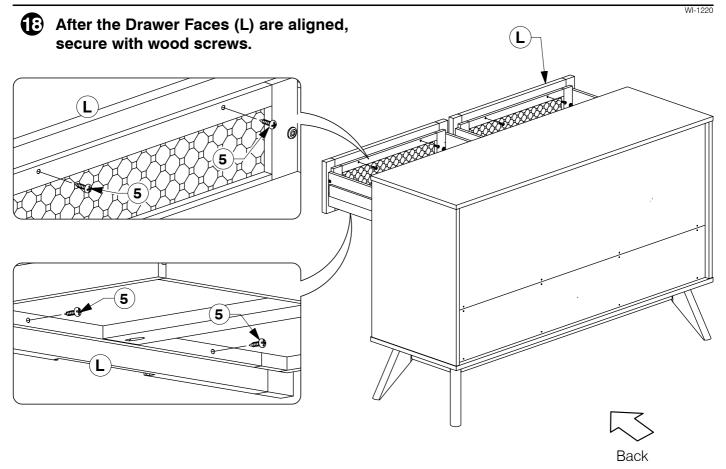

#### Fit and adjust the Drawer Face (H).

\* NOTE: Before fitting the Wood Screws. Lossen the JCBs on the Drawer Face if the face needs alignment.

WI-1220

After the Drawer Faces (H) are aligned, secure with wood screws.