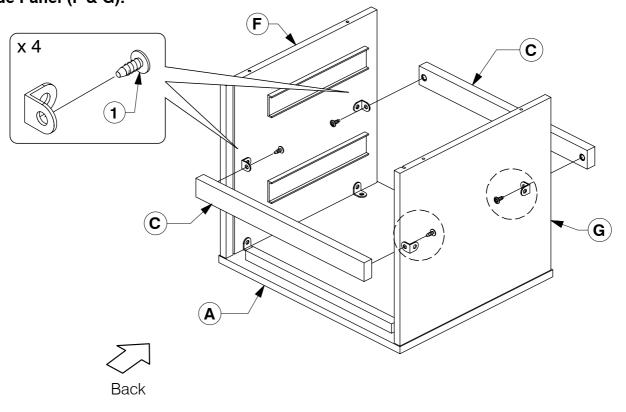

**Assembly Instructions** 

Bottom Panel

**Assembly Instructions** 

Fit the Support Bar (E) to the Side Panel (F & G) as shown.

Back

X 4

G

G