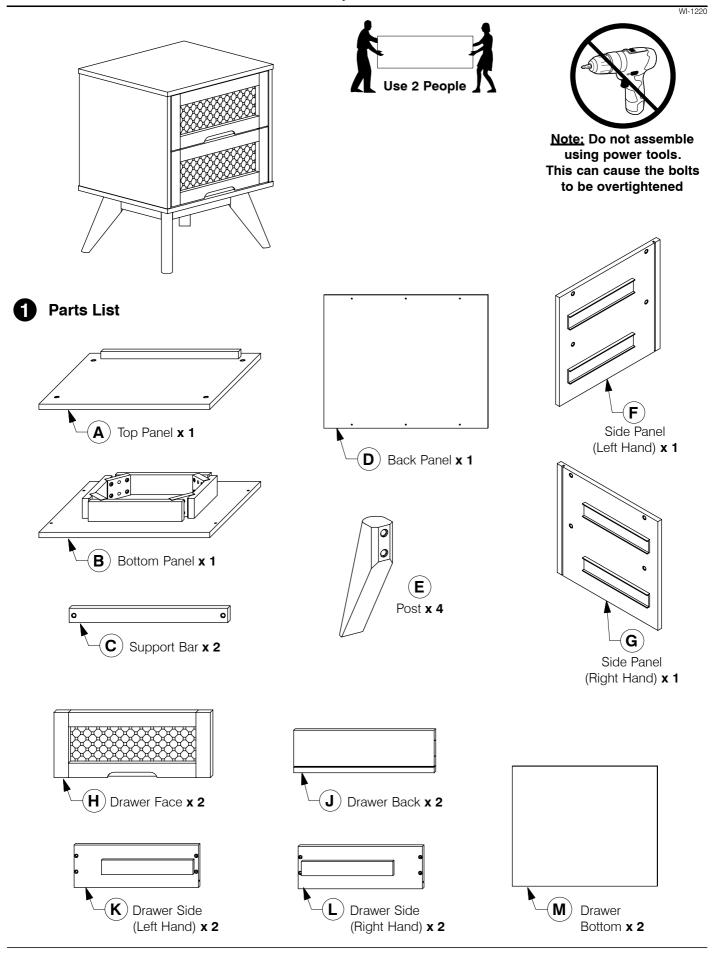

## 9001 2 Drawer Nightstand

**Assembly Instructions** 

WI-1220

8 Fit the Support Bar (C) to the Side Panel (F & G).

9 Slide the Back Panel (D) into the groove on the back of the Side Panel (F & G).

WI-1220