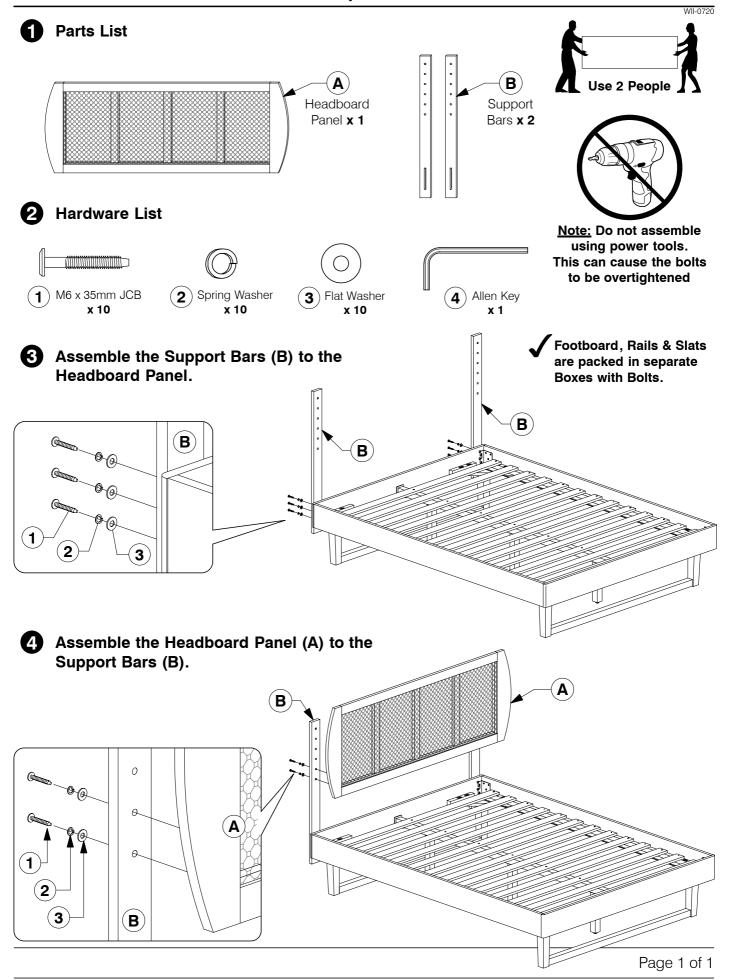

# 9734 Full / Queen Headboard

**Assembly Instructions** 

**Assembly Instructions** 

Note: Do not assemble using power tools.

This can cause the bolts to be overtightened