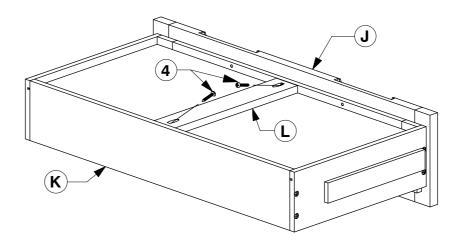

#### 1 Parts List

**Assembly Instructions** 

**Assembly Instructions** 

Slide the Drawer Bottom (H) into the groove on the Drawer Sides (M & N).

Assemble the Drawer Back (K) to the Drawer Sides (M & N).

Turn the Drawer over to fit angled 25mm Wood screws (4) to the Drawer Rail (L).

#### Fit and adjust the Drawer Face (L).

\* NOTE: Before fitting the Wood Screws. Lossen the JCBs on the Drawer Face if the face needs alignment.