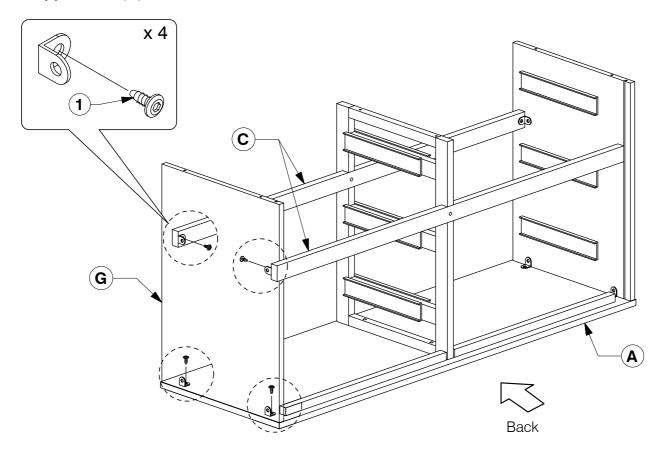

Assembled the Bottom Panel (B) 8 to the frame. 8 **B 8** E G Back Tighten the Back Panel- Narrow (E) with screws. B E **G D** 

Back

**Assembly Instructions** 