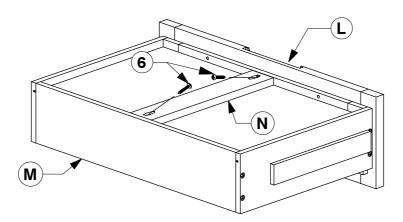

m Panel

**Assembly Instructions** 

Fit the Support Bar (E) to the Side Panel (F & G) as shown.

Back

X 4

G

G

F



**Assembly Instructions** 



\* NOTE: Before fitting the Wood Screws. Lossen the JCBs on the Drawer Face if the face needs alignment.



Assembly Instructions

After the Drawer Faces (J) are aligned, secure with wood screws.

Back

**Assembly Instructions** 





WI-1220





**Assembly Instructions** 

Pardware List



**3** Assemble the Drawer Sides (O & P) & Drawer Rail (N) to the Drawer Face (L).



4 Slide the Drawer Bottom (K) into the groove on the Drawer Sides (O & P).



Page 2 of 9

**Assembly Instructions** 

WI-1220

Assemble the Drawer Back (M) to the Drawer Sides (O & P).





Turn the Drawer over to fit angled 25mm Wood screws (6) to the Drawer Rail (N).





**Assembly Instructions** 

Fit the Side Panel- Right Hand (J) & Center Frame (H) to the Top Panel (A).

Holes to assemble Bottom Panel

Important:
Drawer Runner facing front.

Rail facing back

9 Fit the Support Bar (C) to the Side Panel- Right Hand (J) & Center Frame (H) as shown.



Page 4 of 9

x 2

Back

Assembly Instructions

Fit the other side of Side Panel- Left Hand (G) to the Top Panel (A) & Support Bar (C).







Assembly Instructions

WI-1220





Assembly Instructions

Assembled the Bottom Panel (B) 8 to the frame. 8 **B 8** E G Back Tighten the Back Panel- Narrow (E) with screws. B E **G D** 

Back

**Assembly Instructions** 



#### Fit and adjust the Drawer Face (L).

\* NOTE: Before fitting the Wood Screws. Lossen the JCBs on the Drawer Face if the face needs alignmen