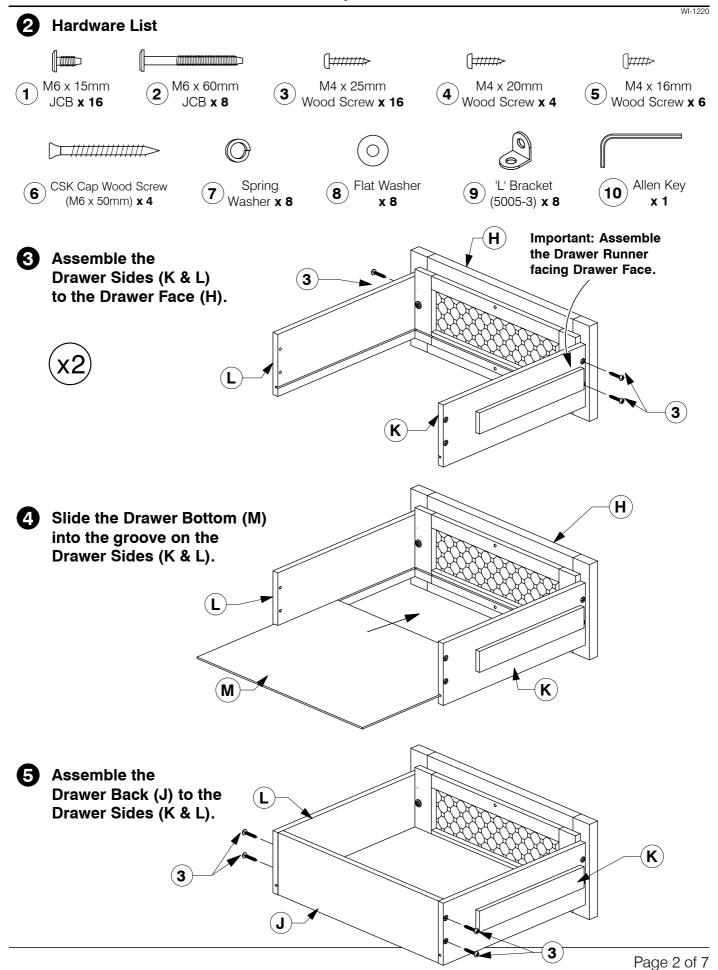

## 9001 2 Drawer Nightstand

**Assembly Instructions** 

WI-1220

8 Fit the Support Bar (C) to the Side Panel (F & G).

9 Slide the Back Panel (D) into the groove on the back of the Side Panel (F & G).

WI-1220