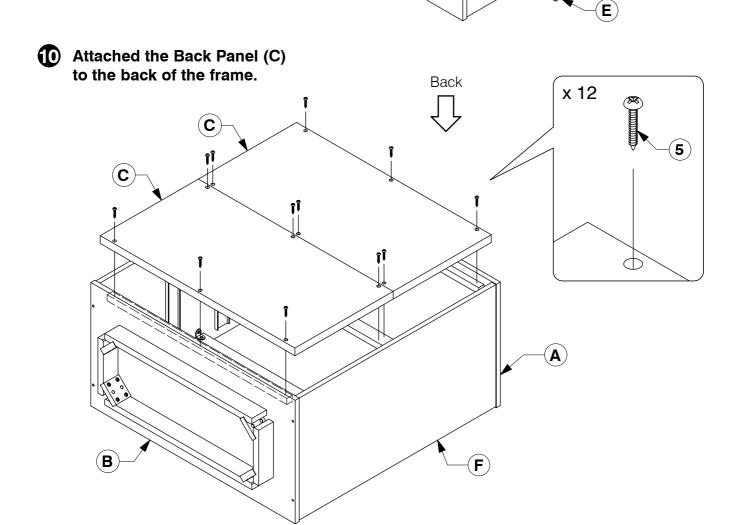

## 9001 2 Drawer Nightstand

**Assembly Instructions** 

WI-1220

8 Fit the Support Bar (C) to the Side Panel (F & G).

9 Slide the Back Panel (D) into the groove on the back of the Side Panel (F & G).

WI-1220

**Assembly Instructions** 

Note: Do not assemble using power tools.

This can cause the bolts to be overtightened