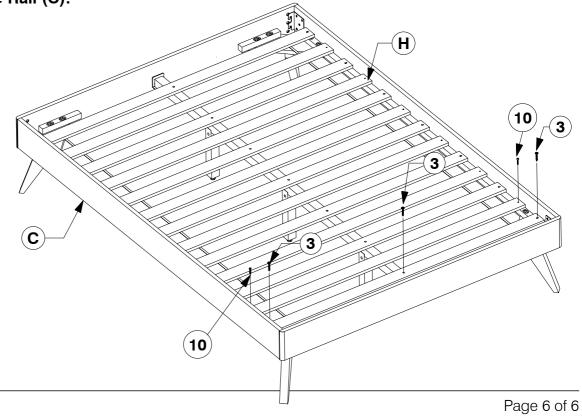

#### **Assembly Instructions**

Fit the other Slats out and assemble the Support Leg (E) to the Bed Slat (H). Bolt & screw the Bed Slats (H) to the Side Rail (C) &

Bolt & screw the remaining Bed Slats (H) to the Side Rail (C).