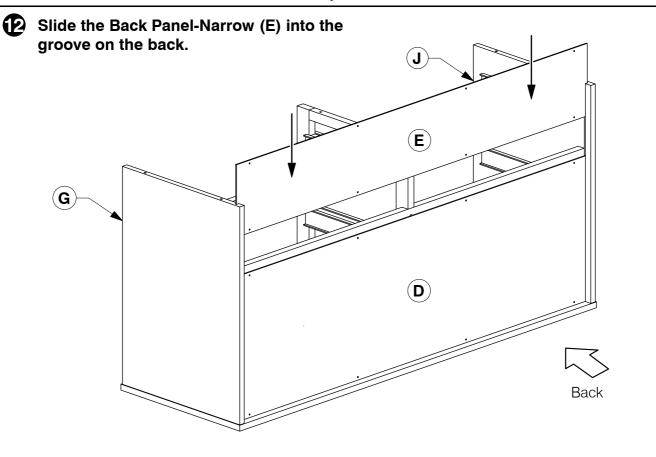

Assembled the Bottom Panel (B) 8 to the frame. 8 **B 8** E G Back Tighten the Back Panel- Narrow (E) with screws. B E **G D** 

Back

**Assembly Instructions** 