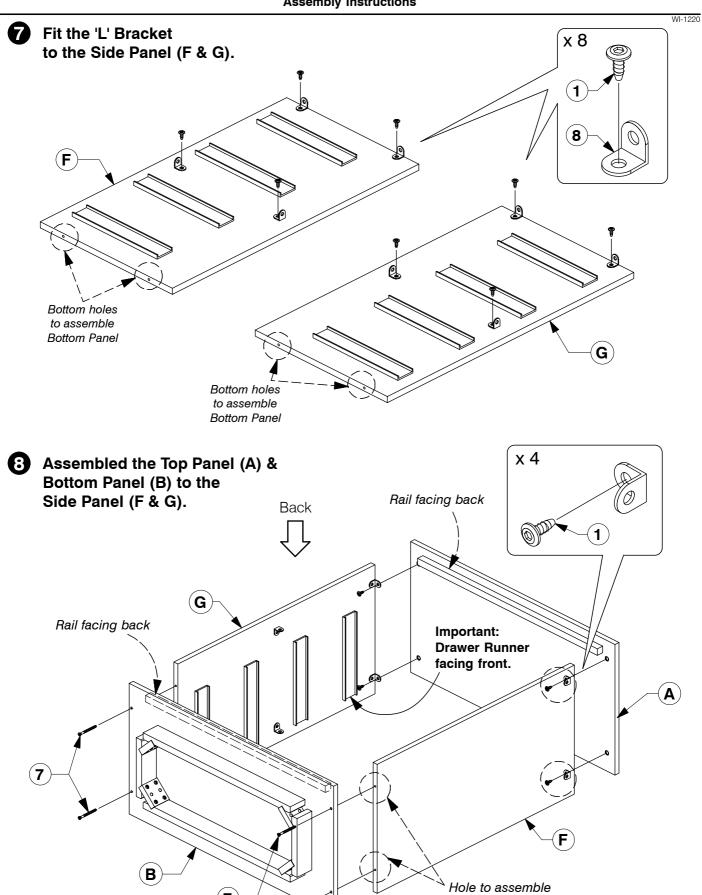

## 9001 2 Drawer Nightstand

**Assembly Instructions** 

WI-1220

8 Fit the Support Bar (C) to the Side Panel (F & G).

9 Slide the Back Panel (D) into the groove on the back of the Side Panel (F & G).

WI-1220

#### Fit the Post (E) to the Bottom Panel (B).