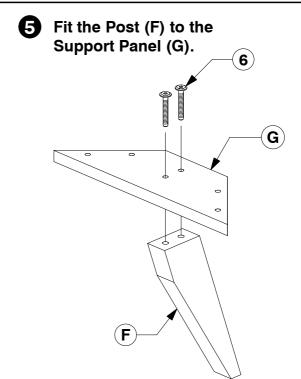

**Assembly Instructions** 

Fix the Adjustable foot to the bottom of the Support Leg (E).

6 Fit the Center Rail Bracket to the Headboard Panel (A).

**Assembly Instructions** 

8 Bolt the assembled Support Panel (G) to the Side Rail (C).