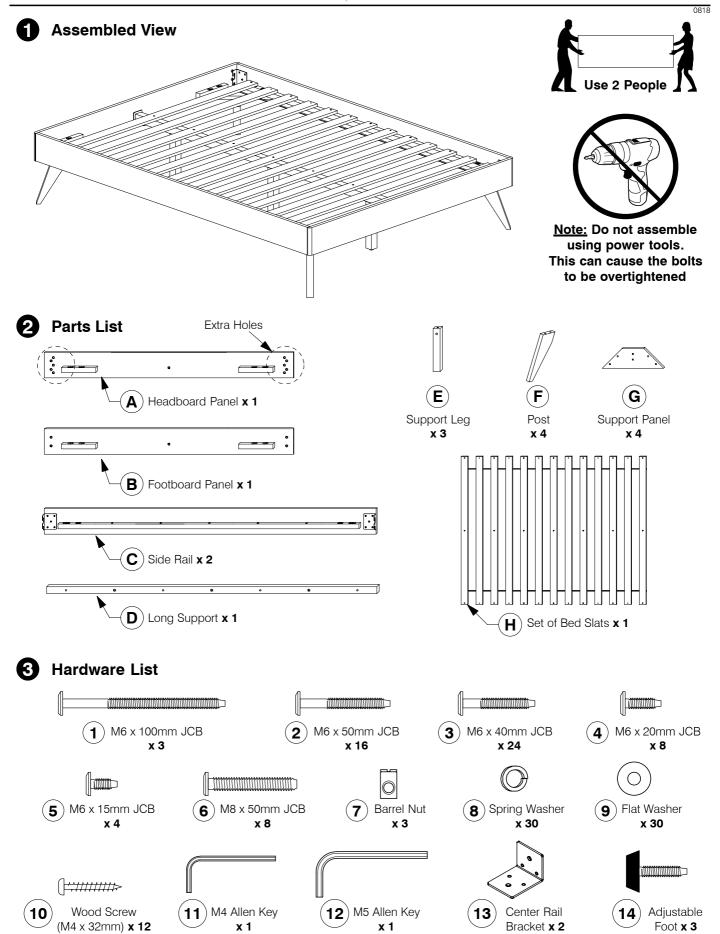

**Assembly Instructions** 

Fix the Adjustable foot to the bottom of the Support Leg (E).

6 Fit the Center Rail Bracket to the Headboard Panel (A).

**Assembly Instructions** 

8 Bolt the assembled Support Panel (G) to the Side Rail (C).

#### **Assembly Instructions**

Fit the first 3 Slats and assemble the Support Leg (E) to the Bed Slat (H).
Bolt & screw the Bed Slats (H) to the Side Rail (C) & Long Support (D).

0818

#### **Assembly Instructions**

Fit the other Slats out and assemble the Support Leg (E) to the Bed Slat (H). Bolt & screw the Bed Slats (H) to the Side Rail (C) &

Bolt & screw the remaining Bed Slats (H) to the Side Rail (C).

**Assembly Instructions** 

Note: Do not assemble using power tools.

This can cause the bolts to be overtightened