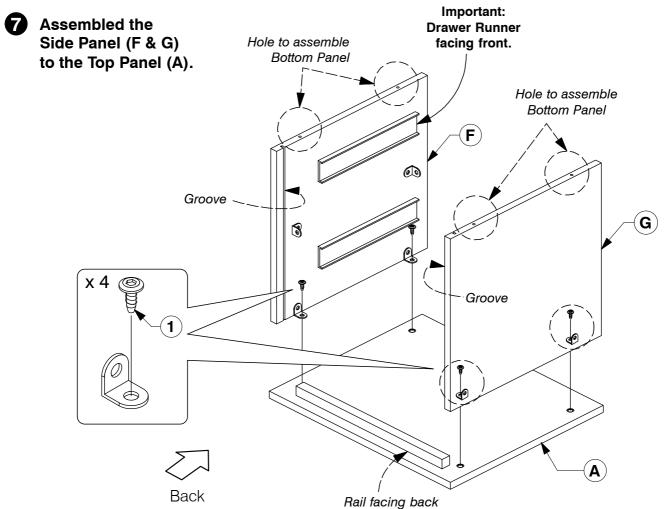

## 9001 2 Drawer Nightstand

**Assembly Instructions** 

WI-1220

8 Fit the Support Bar (C) to the Side Panel (F & G).

9 Slide the Back Panel (D) into the groove on the back of the Side Panel (F & G).

WI-1220

**Assembly Instructions** 

Bottom Panel

**Assembly Instructions** 

Fit the Support Bar (E) to the Side Panel (F & G) as shown.

Back

X 4

G

G