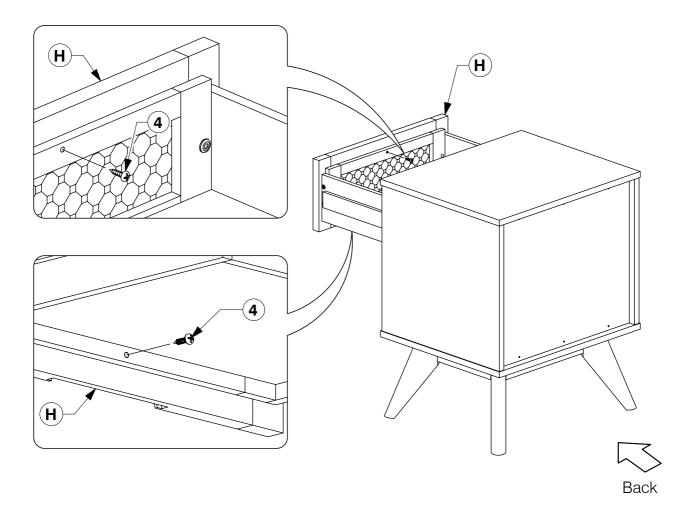

## 9001 2 Drawer Nightstand

**Assembly Instructions** 

WI-1220

8 Fit the Support Bar (C) to the Side Panel (F & G).

9 Slide the Back Panel (D) into the groove on the back of the Side Panel (F & G).

WI-1220

#### Fit the Post (E) to the Bottom Panel (B).

#### Fit and adjust the Drawer Face (H).

\* NOTE: Before fitting the Wood Screws. Lossen the JCBs on the Drawer Face if the face needs alignment.

WI-1220

After the Drawer Faces (H) are aligned, secure with wood screws.