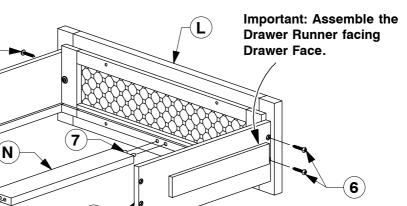

Back

**Assembly Instructions** 

WI-1220

**Assembly Instructions** 

Pardware List

**3** Assemble the Drawer Sides (O & P) & Drawer Rail (N) to the Drawer Face (L).

4 Slide the Drawer Bottom (K) into the groove on the Drawer Sides (O & P).

Page 2 of 9

**Assembly Instructions** 

WI-1220

Assemble the Drawer Back (M) to the Drawer Sides (O & P).

Turn the Drawer over to fit angled 25mm Wood screws (6) to the Drawer Rail (N).

**Assembly Instructions** 