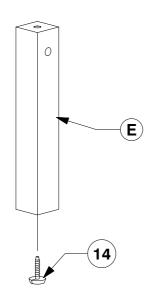

**Assembly Instructions** 

Fix the Adjustable foot to the bottom of the Support Leg (E).

6 Fit the Center Rail Bracket to the Headboard Panel (A).

**Assembly Instructions** 

8 Bolt the assembled Support Panel (G) to the Side Rail (C).