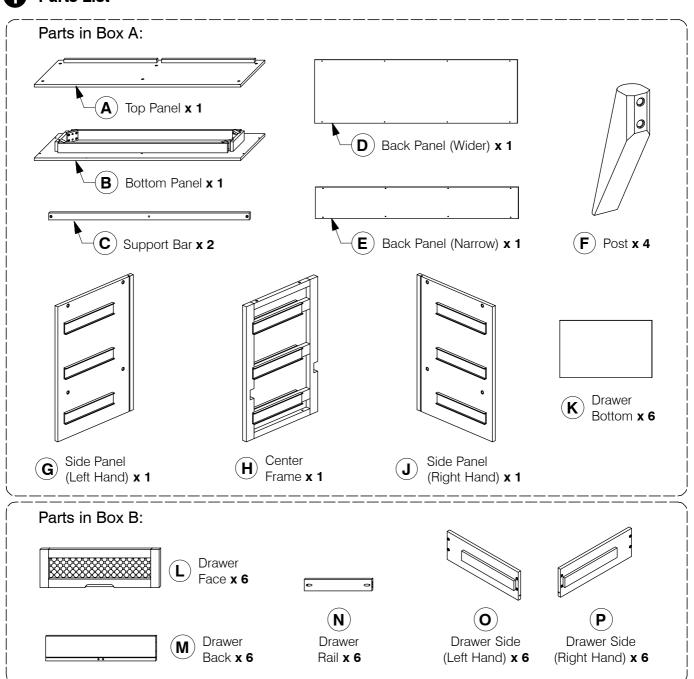

#### 1 Parts List

**Assembly Instructions** 

**Assembly Instructions** 

Slide the Drawer Bottom (H) into the groove on the Drawer Sides (M & N).

Assemble the Drawer Back (K) to the Drawer Sides (M & N).

Turn the Drawer over to fit angled 25mm Wood screws (4) to the Drawer Rail (L).

Back

**Assembly Instructions** 

WI-1220

**Assembly Instructions** 

Pardware List

**3** Assemble the Drawer Sides (O & P) & Drawer Rail (N) to the Drawer Face (L).

4 Slide the Drawer Bottom (K) into the groove on the Drawer Sides (O & P).

Page 2 of 9

**Assembly Instructions** 

WI-1220

Assemble the Drawer Back (M) to the Drawer Sides (O & P).

Turn the Drawer over to fit angled 25mm Wood screws (6) to the Drawer Rail (N).

**Assembly Instructions** 