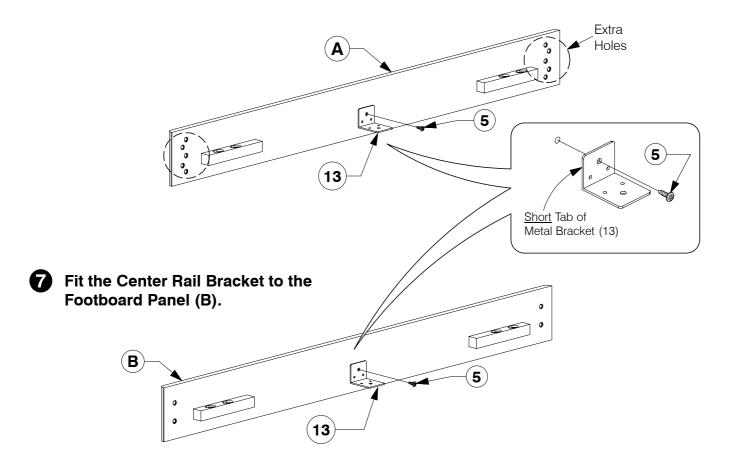

**Assembly Instructions** 

Fix the Adjustable foot to the bottom of the Support Leg (E).

6 Fit the Center Rail Bracket to the Headboard Panel (A).

**Assembly Instructions** 

8 Bolt the assembled Support Panel (G) to the Side Rail (C).