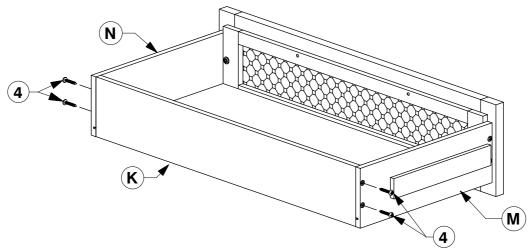

#### 1 Parts List

**Assembly Instructions** 

**Assembly Instructions** 

Slide the Drawer Bottom (H) into the groove on the Drawer Sides (M & N).

Assemble the Drawer Back (K) to the Drawer Sides (M & N).

Turn the Drawer over to fit angled 25mm Wood screws (4) to the Drawer Rail (L).