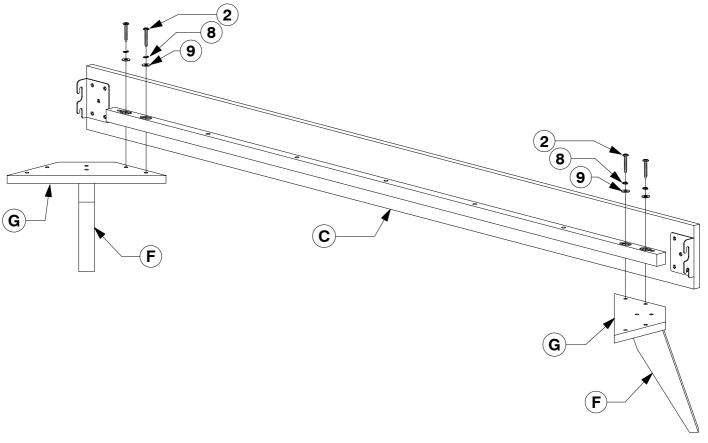

**Assembly Instructions** 

Fix the Adjustable foot to the bottom of the Support Leg (E).

6 Fit the Center Rail Bracket to the Headboard Panel (A).

**Assembly Instructions** 

8 Bolt the assembled Support Panel (G) to the Side Rail (C).