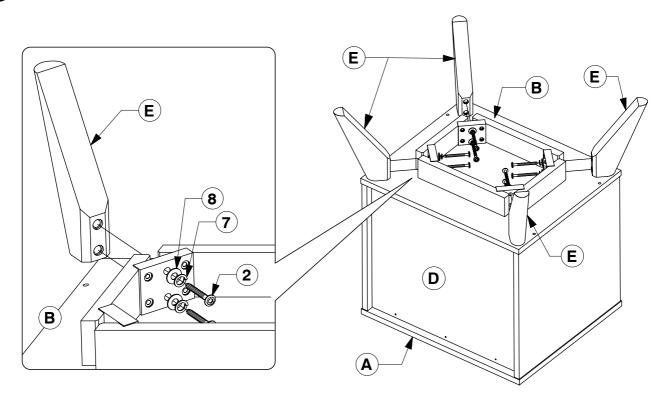

081

**Assembly Instructions** 



#### **Assembly Instructions**

Fit the first 3 Slats and assemble the Support Leg (E) to the Bed Slat (H).
Bolt & screw the Bed Slats (H) to the Side Rail (C) & Long Support (D).



0818

#### **Assembly Instructions**

Fit the other Slats out and assemble the Support Leg (E) to the Bed Slat (H). Bolt & screw the Bed Slats (H) to the Side Rail (C) &



Bolt & screw the remaining Bed Slats (H) to the Side Rail (C).



0818

# 9734 Full / Queen Headboard

**Assembly Instructions** 





## 9001 2 Drawer Nightstand

**Assembly Instructions** 



WI-1220





8 Fit the Support Bar (C) to the Side Panel (F & G).



9 Slide the Back Panel (D) into the groove on the back of the Side Panel (F & G).



WI-1220



#### Fit the Post (E) to the Bottom Panel (B).



#### Fit and adjust the Drawer Face (H).

\* NOTE: Before fitting the Wood Screws. Lossen the JCBs on the Drawer Face if the face needs alignment.



WI-1220

After the Drawer Faces (H) are aligned, secure with wood screws.



**Assembly Instructions** 







Note: Do not assemble using power tools.

This can cause the bolts to be overtightened

#### 1 Parts List



**Assembly Instructions** 



**Assembly Instructions** 

Slide the Drawer Bottom (H) into the groove on the Drawer Sides (M & N).







Assemble the Drawer Back (K) to the Drawer Sides (M & N).



Turn the Drawer over to fit angled 25mm Wood screws (4) to the Drawer Rail (L).



**Assembly Instructions** 



Bottom Panel

**Assembly Instructions** 

Fit the Support Bar (E) to the Side Panel (F & G) as shown.

Back

X 4

G