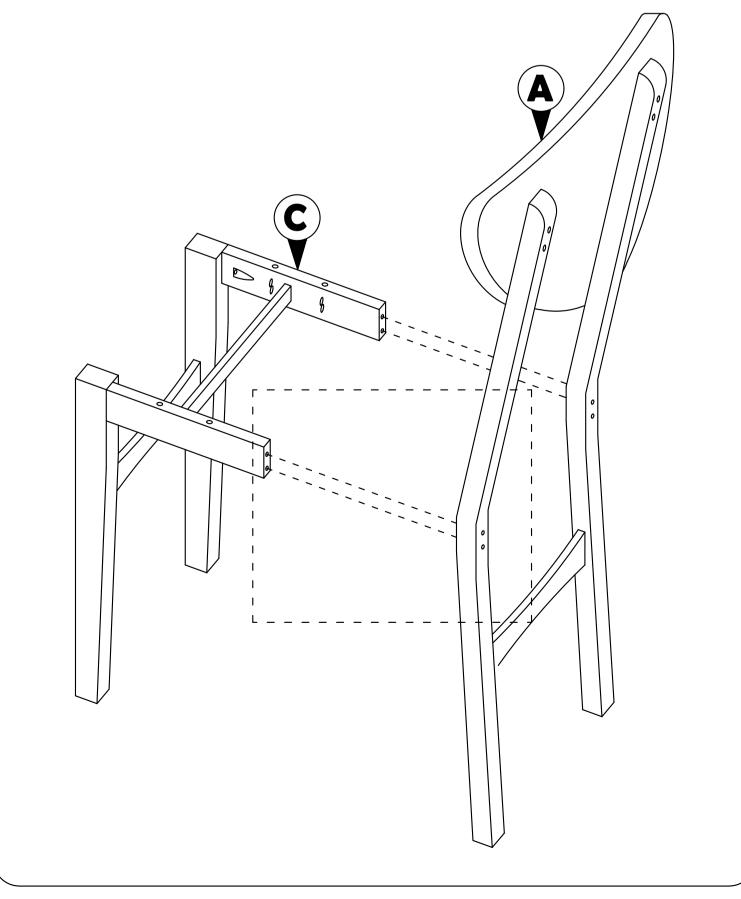

### STEP 3

Stick the whole assemble part to D according to the marked and fully-tighten it with hardware number 5