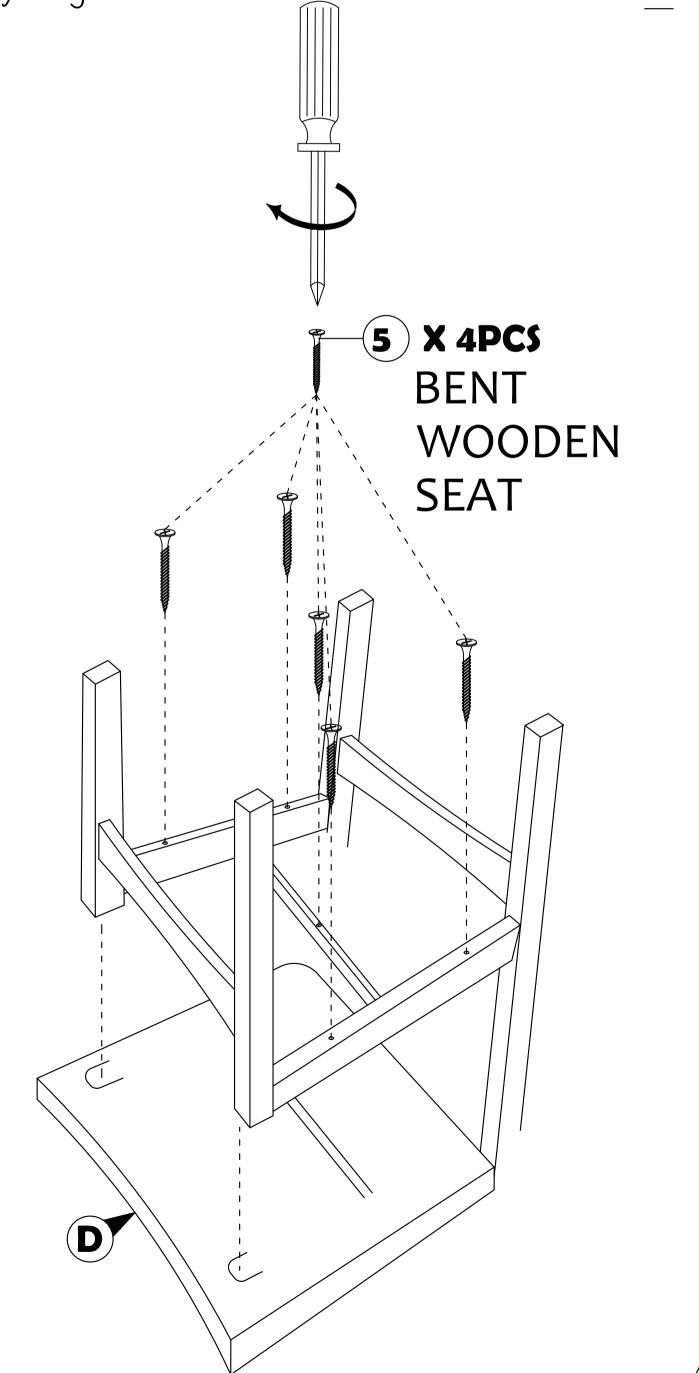

### STEP 3

Stick the whole assemble part to D according to the marked and fully-tighten it with hardware number 5