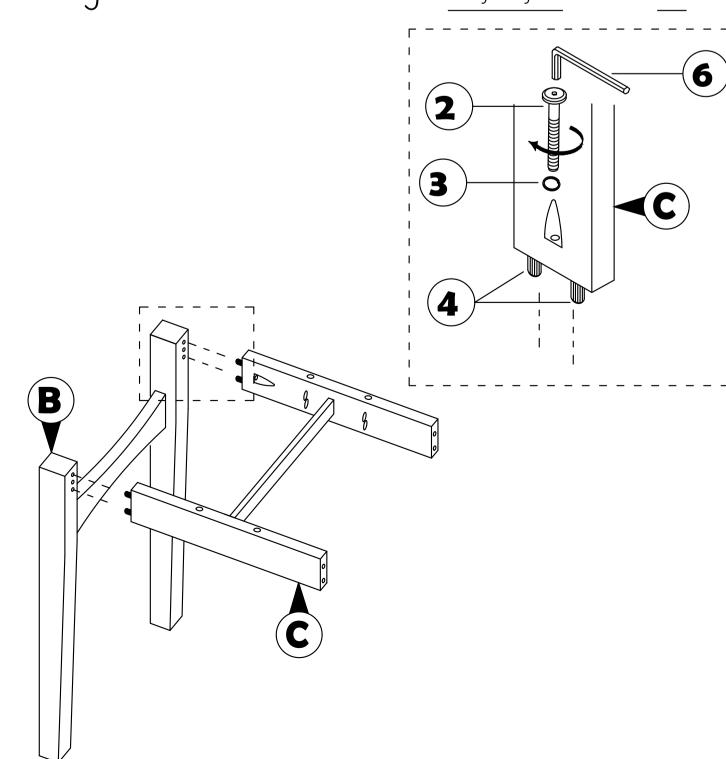

## **STEP 1.2**

Then, attached STEP 1.1 to B according to the hole and tighten it using hardware number 2,3,4 and 6.

Continued with combine the whole part from STEP 1.2 to A. Tighten the part of C and A using hardware number 3, 1 and 6. Then cover the hole with F.