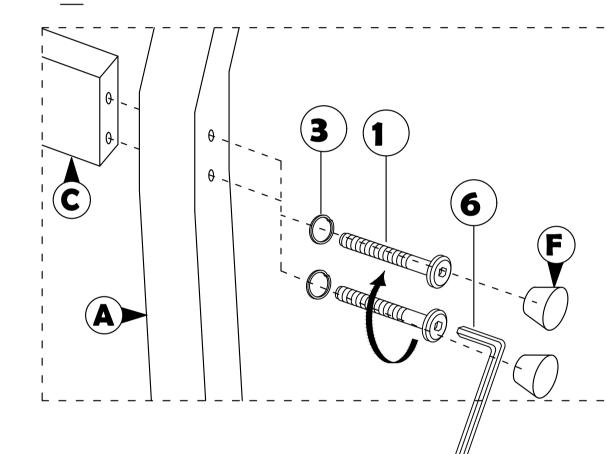

## **STEP 1.2**

Then, attached STEP 1.1 to B according to the hole and tighten it using hardware number 2,3,4 and 6.

Continued with combine the whole part from STEP 1.2 to A. Tighten the part of C and A using hardware number 3, 1 and 6. Then cover the hole with F.