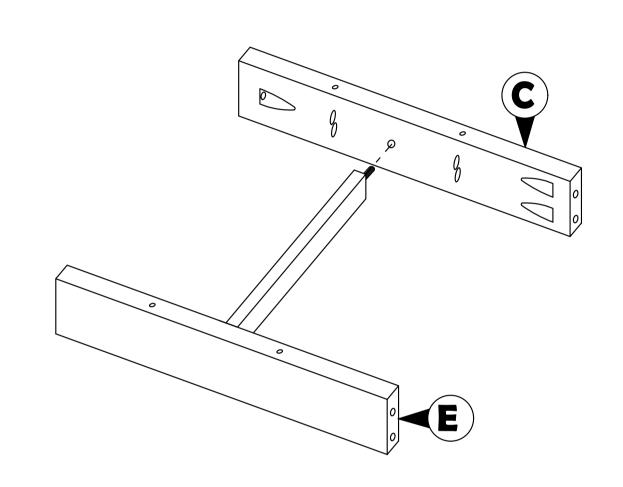

# **ASSEMBLY INSTRUCTION**

**MODEL: 253C** 

Read this instruction carefully. Remove all wrapping material, staples and straps from the carton. See hardware and furniture part list for guidance. Be sure you have all wooden furniture parts on a clean and flat soft surface, such as a carpet or rug, to prevent from being scratched. Follow the figure to start assembling. CAUTION:

- 1. Do not FULLY TIGHTEN the nut or screw untill all is ready to assemble.
- 2. Do not OVER TIGHTEN the nut or screw to avoid causing damages to the thread.
- 3. Keep all hardware part out reach of children.

|--|

Firstly, stick E to C for both left and right side.



## **STEP 1.2**

Then, attached STEP 1.1 to B according to the hole and tighten it using hardware number 2,3,4 and 6.



Continued with combine the whole part from STEP 1.2 to A. Tighten the part of C and A using hardware number 3, 1 and 6. Then cover the hole with F.





| NO | PART LIST        | QTY   |
|----|------------------|-------|
| Α  | BACK REST        | 1 PC  |
| В  | FRONT LEG        | 1 PC  |
| С  | SIDE RAIL        | 2 PCS |
| D  | BENT WOODEN SEAT | 1 PC  |
| Е  | CENTER SUPPORT   | 1 PC  |
| F  | WOOD BUTTON      | 4 PCS |

| NO | DESCRIPTION          | QTY   |
|----|----------------------|-------|
| 1  | JCBC SCREW M6 X 70MM | 4 PCS |
| 2  | JCBC SCREW M6 X 50MM | 2 PCS |
| 3  | SPRING WASHER        | 6 PCS |
| 4  | WOOD DOWEL Ø8 x 30MM | 4 PCS |
| 5  | CSK SCREW M4 x 3