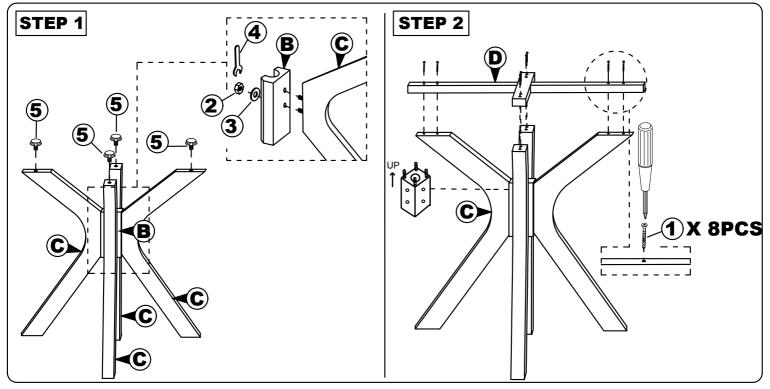

|--|

Firstly, stick E to C for both left and right side.

## **STEP 1.2**

Then, attached STEP 1.1 to B according to the hole and tighten it using hardware number 2,3,4 and 6.

Continued with combine the whole part from STEP 1.2 to A. Tighten the part of C and A using hardware number 3, 1 and 6. Then cover the hole with F.