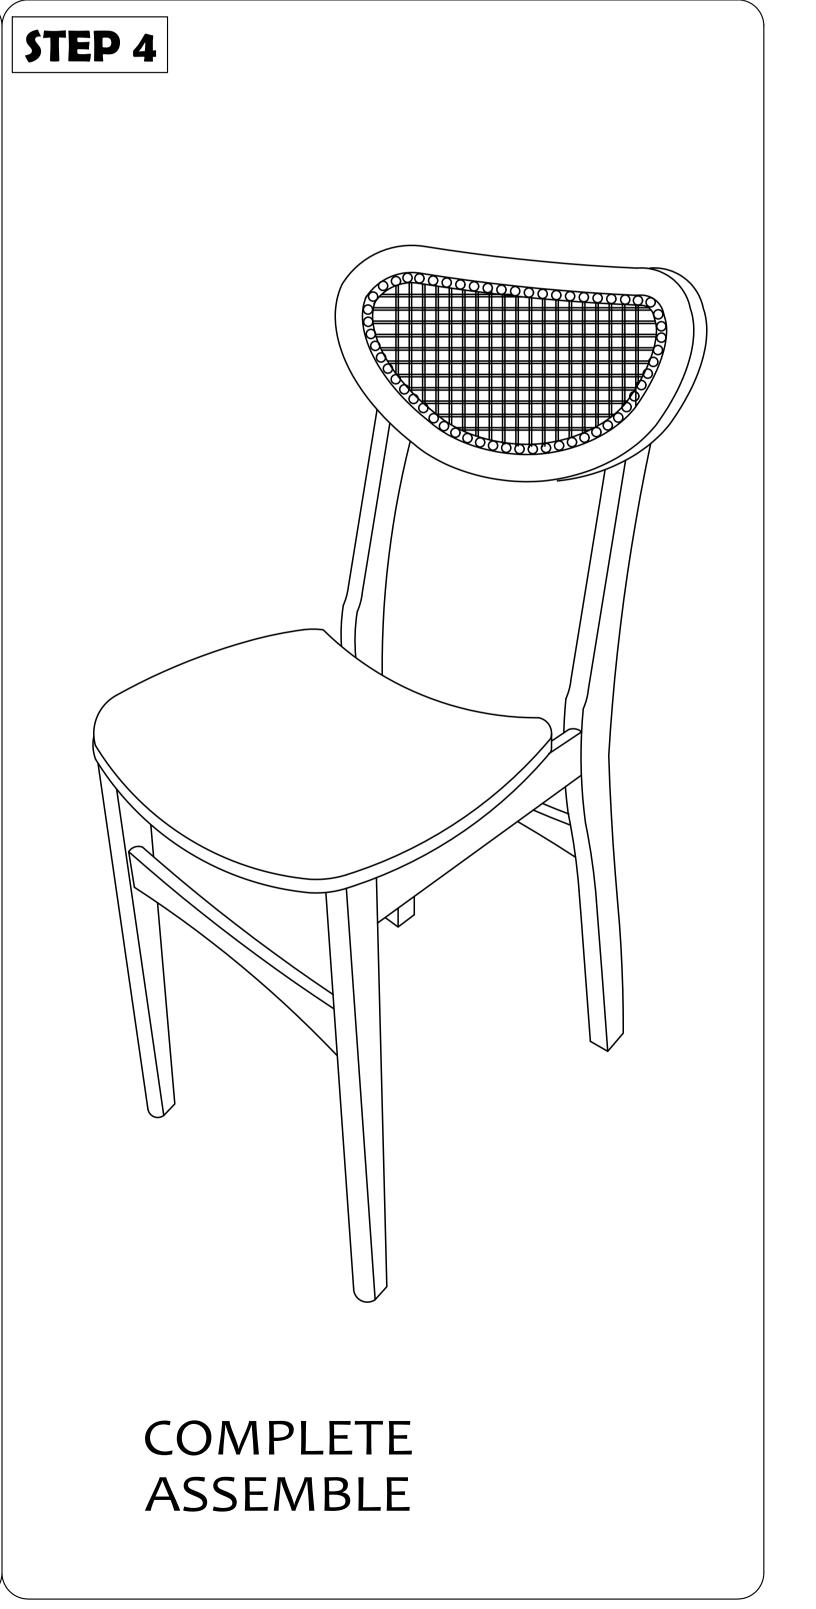

## **STEP 1.2**

Then, attached STEP 1.1 to B according to the hole and tighten it using hardware number 2,3,4 and 6.

Continued with combine the whole part from STEP 1.2 to A. Tighten the part of C and A using hardware number 3, 1 and 6. Then cover the hole with F.