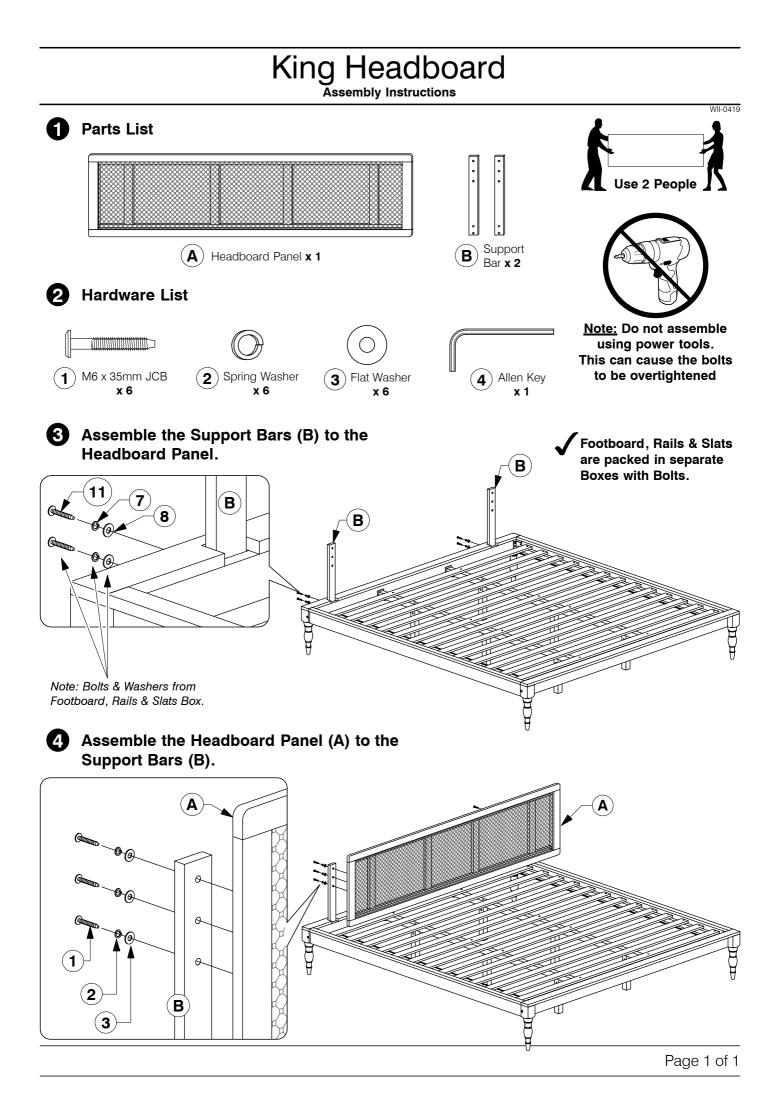

### 0004 King Bed

Assembly Instructions

Page 1 of 5

**5** Fit the Post (E) to the Support Panel (G).

Page 1 of 7

**B** Fit the Support Bar (C) to the Side Panel (F & G).