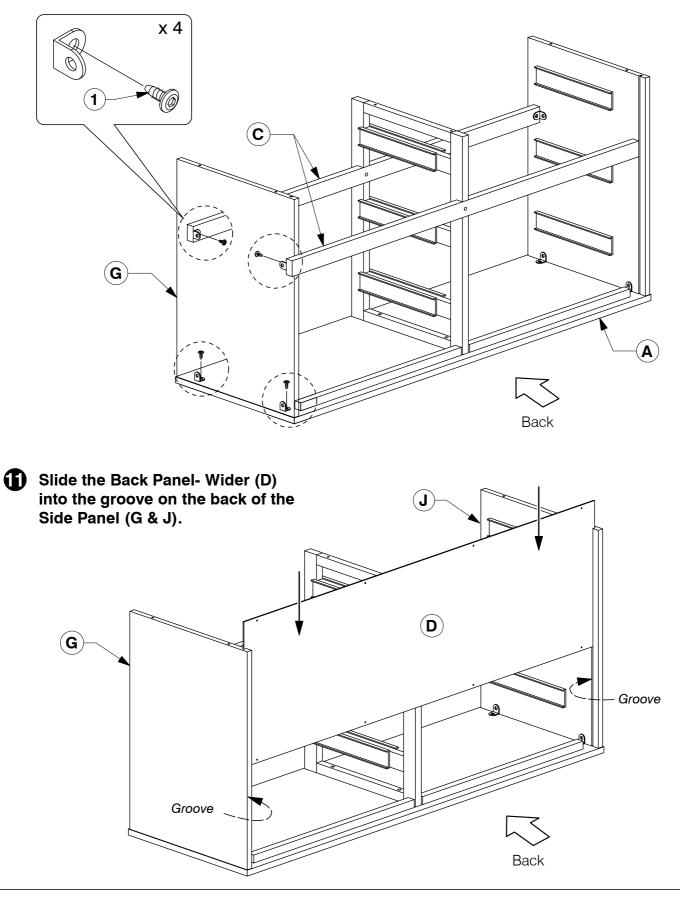

(**G**)

WI-1220

<u>Note:</u> Do not assemble using power tools. This can cause the bolts to be overtightened

(**F**) Post **x 4** 

Drawer

Bottom **x 6** 

(**K**)

Side Panel