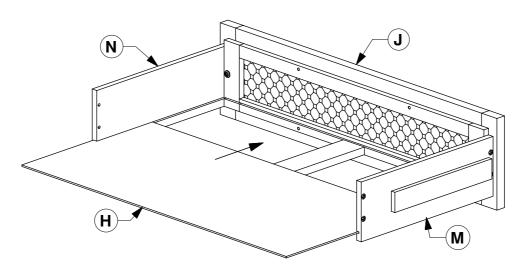

**Assembly Instructions** 

**5** Assemble the Drawer Back (K) to the Drawer Sides (M & N).

**6** Turn the Drawer over to fit angled 25mm Wood screws (4) to the Drawer Rail (L).

NOTE: Before fitting the Wood Screws. Lossen the JCBs on the Drawer Face if the face needs alignment.

\* NOTE: Before fitting the Wood Screws. Lossen the JCBs on the Drawer Face if the face needs alignment.