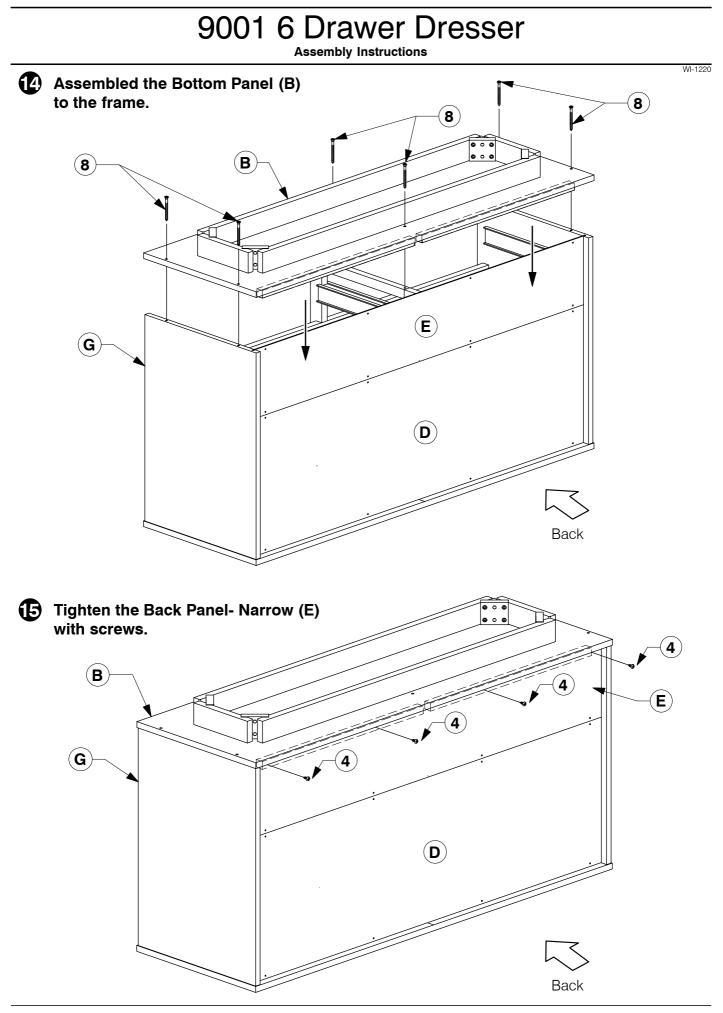

d) x 1

(**G**)



WI-1220

<u>Note:</u> Do not assemble using power tools. This can cause the bolts to be overtightened

(**F**) Post **x 4** 

Drawer

Bottom **x 6** 

(**K**)

Side Panel

(Right Hand) x 1

0

(Left Hand) x 6

์**J** 

Drawer Side Drawer Side

Ρ

(Right Hand) x 6

Page 1 of 9

### 9001 6 Drawer Dresser

**Assembly Instructions** 



K

Ο

### 9001 6 Drawer Dresser

**Assembly Instructions** 



**5** Assemble the Drawer Back (M) to the Drawer Sides (O & P).





WI-1220

**6** Turn the Drawer over to fit angled 25mm Wood screws (6) to the Drawer Rail (N).







**9** Fit the Support Bar (C) to the Side Panel- Right Hand (J) & Center Frame (H) as shown.



Assembly Instructions

Fit the other side of Side Panel- Left Hand (G) to the Top Panel (A) & Support Bar (C).











\* NOTE: Before fitting the Wood Screws. Lossen the JCBs on the Drawer Face if the face needs alignment.