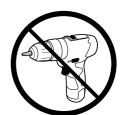

### 9001 4 Drawer Chest

Assembly Instructions

WI-1220 Parts List í D Parts in Box B: o  $\circ$  $(\mathbf{J})$ Drawer Face x 4  $(\mathbf{K})$ Drawer Back x 4 (L)Drawer Rail x 4 Drawer Side Drawer Side (**M**) (N) (Left Hand) x 4 (Right Hand) x 4 2 Hardware List M6 x M6 x M4 x 20mm M4 x 25mm 1 (2 3 4 15mm JCB 60mm JCB Wood Screw Wood Screw x 16 x 8 x 16 x 40 M4 x 32mm M6 x 25mm CSK Cap Wood Screw 'L' Bracket (5) 6 (8) Wood Screw Wood Dowel 7 (M6 x 50mm) x 4 (5005-3) **x 8** x 12 x 16 Flat Washer Allen Key Spring 9 Washer **x 8** (10) 11 x 8 x 1 **3** Assemble the Drawer Sides (M & N) & Drawer Rail (L) to the Drawer Face (J). J Important: Assemble the 4 **Drawer Runner facing** Drawer Face. N 6 6 4 M

**Assembly Instructions** 

**5** Assemble the Drawer Back (K) to the Drawer Sides (M & N).

**6** Turn the Drawer over to fit angled 25mm Wood screws (4) to the Drawer Rail (L).

NOTE: Before fitting the Wood Screws. Lossen the JCBs on the Drawer Face if the face needs alignment.