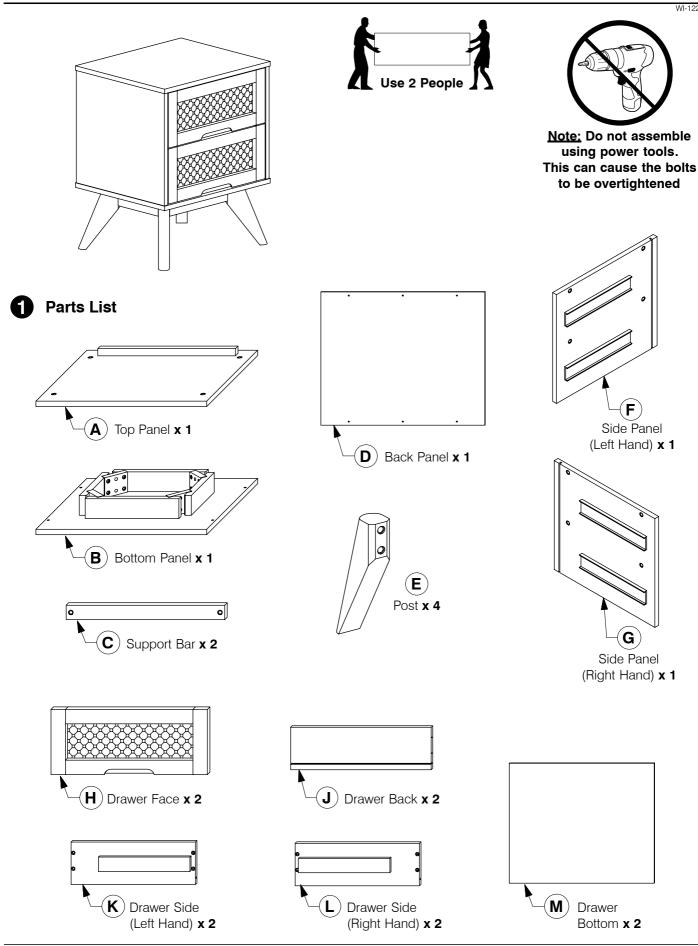

### 0004 King Bed

Assembly Instructions



Page 1 of 5



**5** Fit the Post (E) to the Support Panel (G).













Page 1 of 7





**B** Fit the Support Bar (C) to the Side Panel (F & G).



#### **9** Slide the Back Panel (D) into the groove on the back of the Side Panel (F & G).











#### Fit and adjust the Drawer Face (H).

\* NOTE: Before fitting the Wood Screws. Lossen the JCBs on the Drawer Face if the face needs alignment.





After the Drawer Faces (H) are aligned, secure with wood screws.





### 9001 4 Drawer Chest

Assembly Instructions

WI-1220 Parts List í D Parts in Box B: o  $\circ$  $(\mathbf{J})$ Drawer Face x 4  $(\mathbf{K})$ Drawer Back x 4 (L)Drawer Rail x 4 Drawer Side Drawer Side (**M**) (N) (Left Hand) x 4 (Right Hand) x 4 2 Hardware List M6 x M6 x M4 x 20mm M4 x 25mm 1 (2 3 4 15mm JCB 60mm JCB Wood Screw Wood Screw x 16 x 8 x 16 x 40 M4 x 32mm M6 x 25mm CSK Cap Wood