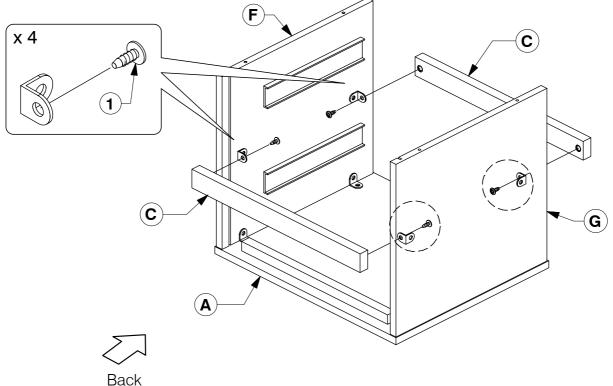

### 0004 King Bed

Assembly Instructions

Page 1 of 5

**5** Fit the Post (E) to the Support Panel (G).

Page 1 of 7

**B** Fit the Support Bar (C) to the Side Panel (F & G).