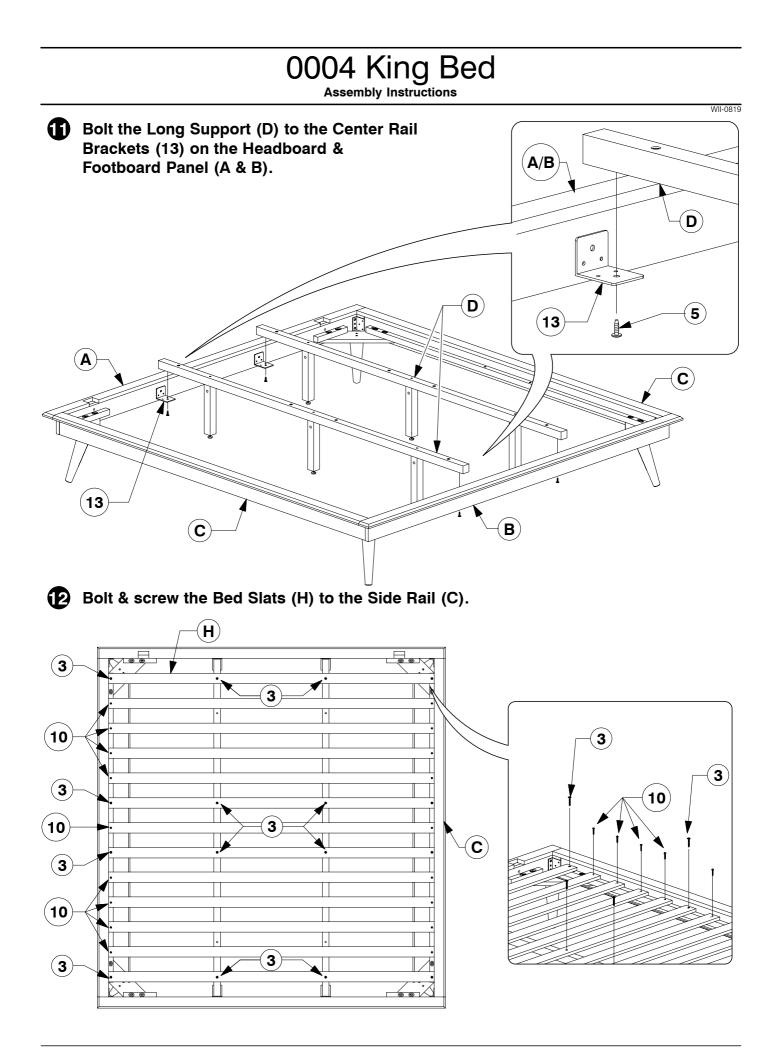

### 0004 King Bed

Assembly Instructions

Page 1 of 5

**5** Fit the Post (E) to the Support Panel (G).

Page 1 of 7

**B** Fit the Support Bar (C) to the Side Panel (F & G).