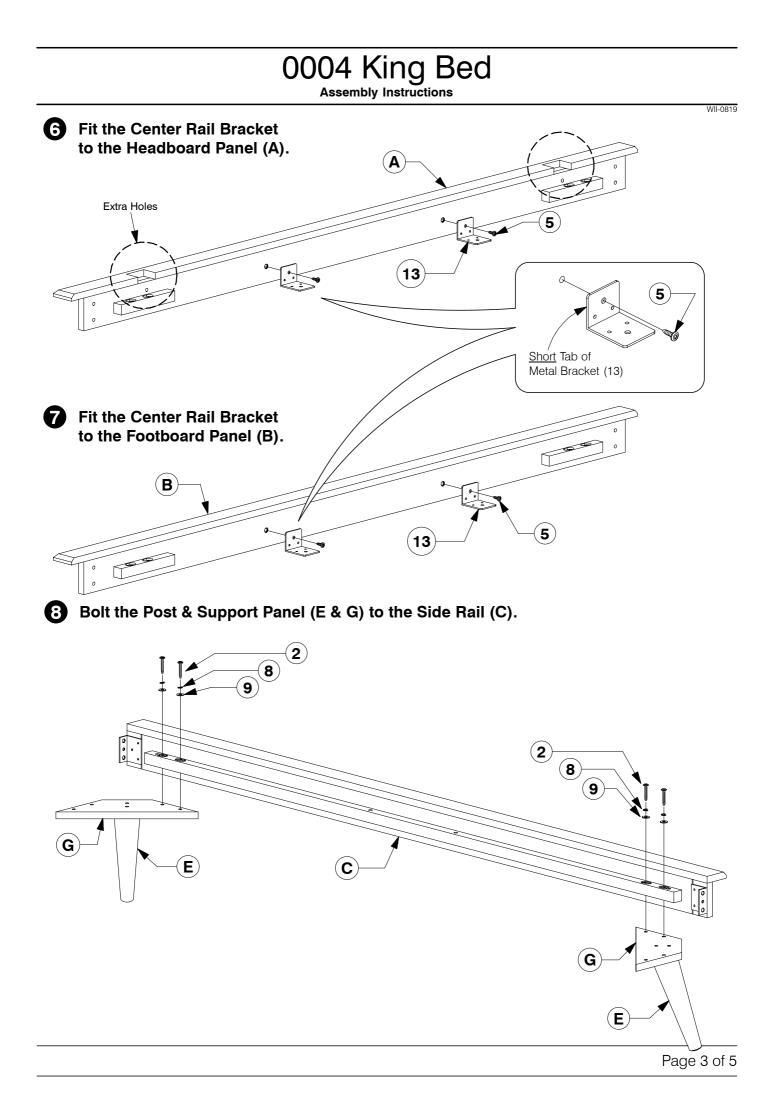

### 0004 King Bed

Assembly Instructions

Page 1 of 5

**5** Fit the Post (E) to the Support Panel (G).

Page 1 of 7

**B** Fit the Support Bar (C) to the Side Panel (F & G).