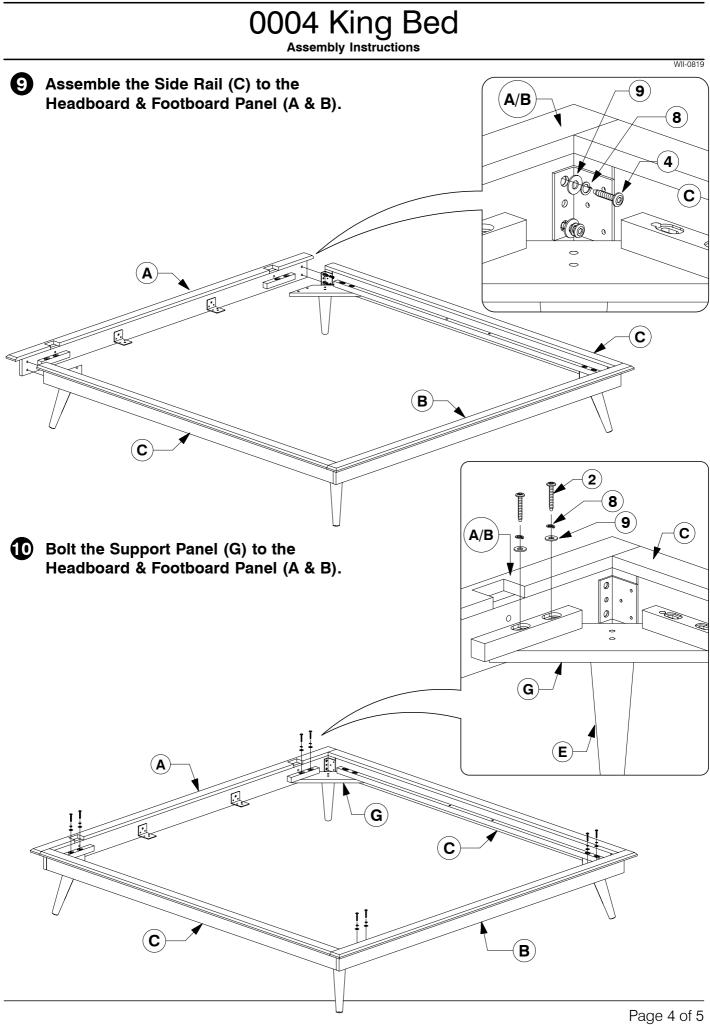

### 0004 King Bed

Assembly Instructions

Page 1 of 5

**5** Fit the Post (E) to the Support Panel (G).

Page 1 of 7

**B** Fit the Support Bar (C) to the Side Panel (F & G).