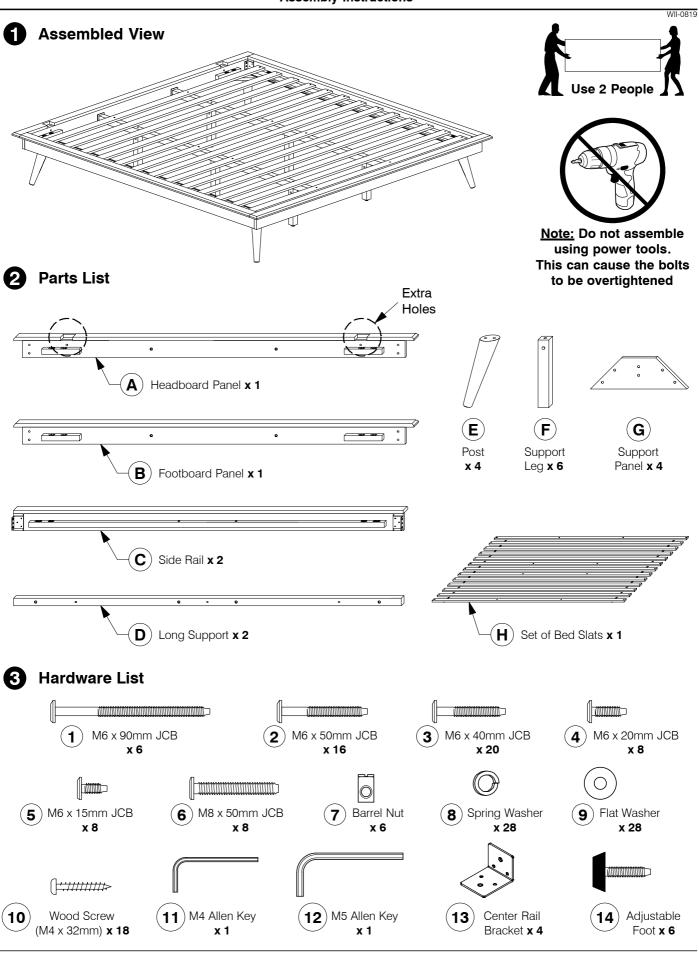

### 0004 King Bed

Assembly Instructions

Page 1 of 5

**5** Fit the Post (E) to the Support Panel (G).

Page 1 of 7

**B** Fit the Support Bar (C) to the Side Panel (F & G).