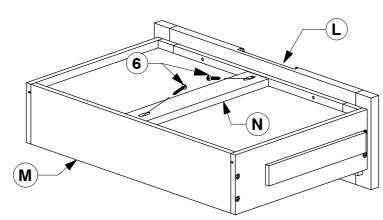

### 9001 6 Drawer Dresser

**Assembly Instructions** 

**5** Assemble the Drawer Back (M) to the Drawer Sides (O & P).

WI-1220

**6** Turn the Drawer over to fit angled 25mm Wood screws (6) to the Drawer Rail (N).