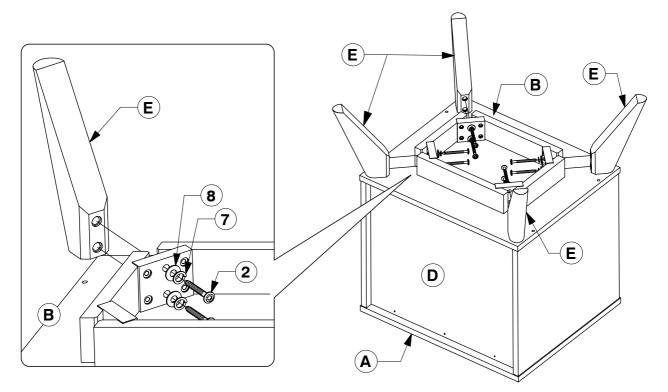

### 0004 King Bed

Assembly Instructions

Page 1 of 5

**5** Fit the Post (E) to the Support Panel (G).

Page 1 of 7

**B** Fit the Support Bar (C) to the Side Panel (F & G).