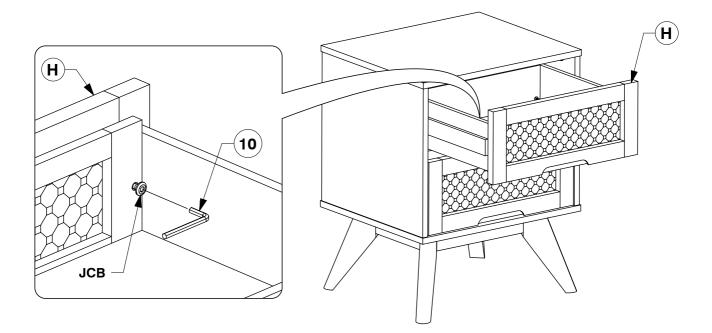

#### Fit and adjust the Drawer Face (H).

\* NOTE: Before fitting the Wood Screws. Lossen the JCBs on the Drawer Face if the face needs alignment.

After the Drawer Faces (H) are aligned, secure with wood screws.

\* NOTE: Before fitting the Wood Screws. Lossen the JCBs on the Drawer Face if the face needs alignment.