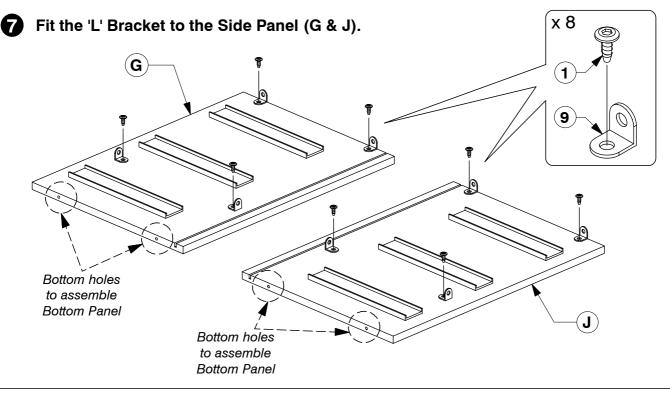

r Face if the face needs alignment.





## 9001 6 Drawer Dresser



Center

Frame x 1

P

0

 $(\mathbf{N})$ 

Drawer

Rail x 6

(H)

Drawer Face **x 6** 

Drawer

Back x 6

M

Side Panel

Parts in Box B:

(Left Hand) x 1

(**G**)



WI-1220

<u>Note:</u> Do not assemble using power tools. This can cause the bolts to be overtightened

(**F**) Post **x 4** 

Drawer

Bottom **x 6** 

(**K**)

Side Panel

(Right Hand) x 1

0

(Left Hand) x 6

์**J** 

Drawer Side Drawer Side

Ρ

(Right Hand) x 6

Page 1 of 9

### 9001 6 Drawer Dresser

**Assembly Instructions** 



K

Ο

### 9001 6 Drawer Dresser

**Assembly Instructions** 



**5** Assemble the Drawer Back (M) to the Drawer Sides (O & P).





WI-1220

**6** Turn the Drawer over to fit angled 25mm Wood screws (6) to the Drawer Rail (N).







**9** Fit the Support Bar (C) to the Side Panel- Right Hand (J) & Center Frame (H) as shown.



Assembly Instructions

Fit the other side of Side Panel- Left Hand (G) to the Top Panel (A) & Support Bar (C).











\* NOTE: Before fitting the Wood Screws. Lossen the JCBs on the Drawer Face if the face needs alignment.