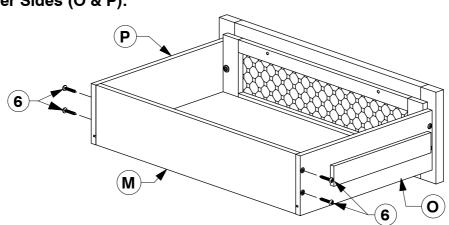

### 9001 6 Drawer Dresser

**Assembly Instructions** 

**5** Assemble the Drawer Back (M) to the Drawer Sides (O & P).

WI-1220

**6** Turn the Drawer over to fit angled 25mm Wood screws (6) to the Drawer Rail (N).