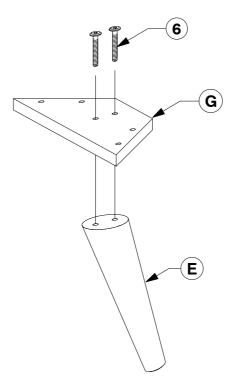

### 0004 King Bed

Assembly Instructions

Page 1 of 5

**5** Fit the Post (E) to the Support Panel (G).

Page 1 of 7

**B** Fit the Support Bar (C) to the Side Panel (F & G).