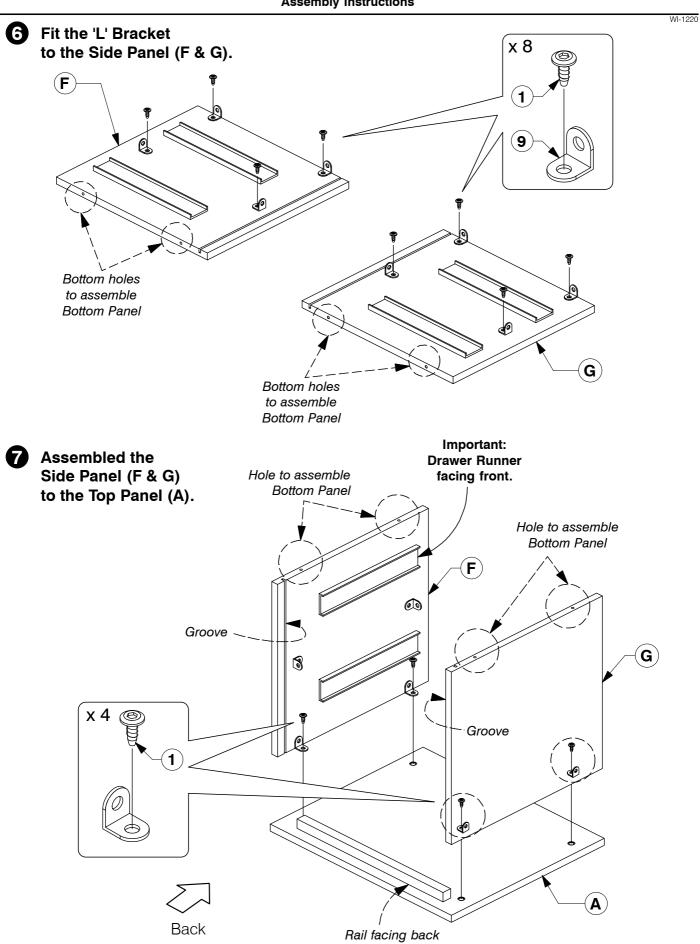

### 0004 King Bed

Assembly Instructions

Page 1 of 5

**5** Fit the Post (E) to the Support Panel (G).

Page 1 of 7

**B** Fit the Support Bar (C) to the Side Panel (F & G).