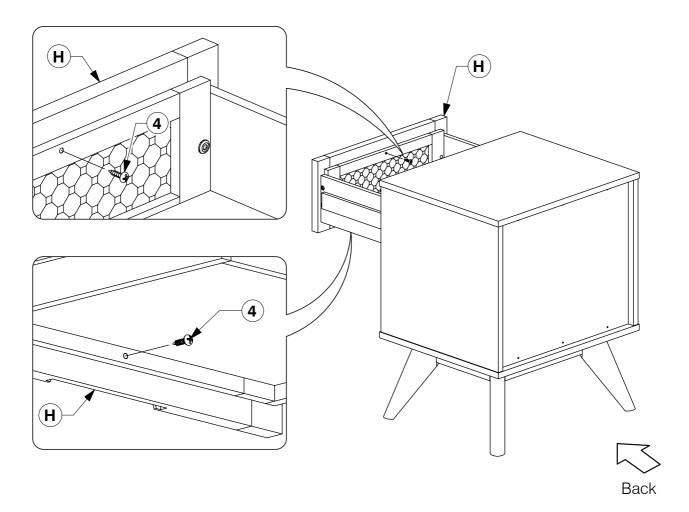

### 0004 King Bed

Assembly Instructions



Page 1 of 5



**5** Fit the Post (E) to the Support Panel (G).













Page 1 of 7





**B** Fit the Support Bar (C) to the Side Panel (F & G).



#### **9** Slide the Back Panel (D) into the groove on the back of the Side Panel (F & G).











#### Fit and adjust the Drawer Face (H).

\* NOTE: Before fitting the Wood Screws. Lossen the JCBs on the Drawer Face if the face needs alignment.





After the Drawer Faces (H) are aligned, secure with wood screws.





### 9001 4 Drawer Chest

Assembly Instructions

WI-1220 Parts List í D Parts in Box B: o  $\circ$  $(\mathbf{J})$ Drawer Face x 4  $(\mathbf{K})$ Drawer Back x 4 (L)Drawer Rail x 4 Drawer Side Drawer Side (**M**) (N) (Left Hand) x 4 (Right Hand) x 4 2 Hardware List M6 x M6 x M4 x 20mm M4 x 25mm 1 (2 3 4 15mm JCB 60mm JCB Wood Screw Wood Screw x 16 x 8 x 16 x 40 M4 x 32mm M6 x 25mm CSK Cap Wood Screw 'L' Bracket (5) 6 (8) Wood Screw Wood Dowel 7 (M6 x 50mm) x 4 (5005-3) **x 8** x 12 x 16 Flat Washer Allen Key Spring 9 Washer **x 8** (10) 11 x 8 x 1 **3** Assemble the Drawer Sides (M & N) & Drawer Rail (L) to the Drawer Face (J). J Important: Assemble the 4 **Drawer Runner facing** Drawer Face. N 6 6 4 M

**Assembly Instructions** 







**5** Assemble the Drawer Back (K) to the Drawer