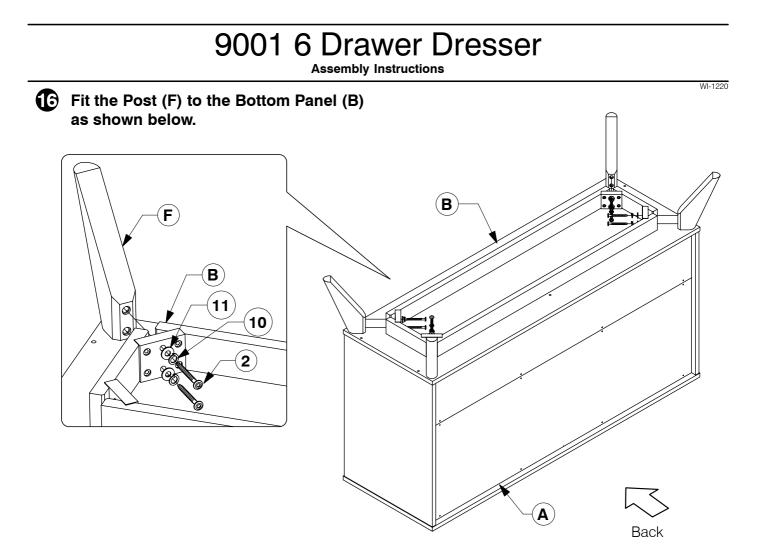

x 1

(**G**)



WI-1220

<u>Note:</u> Do not assemble using power tools. This can cause the bolts to be overtightened

(**F**) Post **x 4** 

Drawer

Bottom **x 6** 

(**K**)

Side Panel

(Right Hand) x 1

0

(Left Hand) x 6

์**J** 

Drawer Side Drawer Side

Ρ

(Right Hand) x 6

Page 1 of 9

### 9001 6 Drawer Dresser

**Assembly Instructions** 



K

Ο

### 9001 6 Drawer Dresser

**Assembly Instructions** 



**5** Assemble the Drawer Back (M) to the Drawer Sides (O & P).





WI-1220

**6** Turn the Drawer over to fit angled 25mm Wood screws (6) to the Drawer Rail (N).







**9** Fit the Support Bar (C) to the Side Panel- Right Hand (J) & Center Frame (H) as shown.



Assembly Instructions

Fit the other side of Side Panel- Left Hand (G) to the Top Panel (A) & Support Bar (C).











\* NOTE: Before fitting the Wood Screws. Lossen the JCBs on the Drawer Face if the face needs alignment.