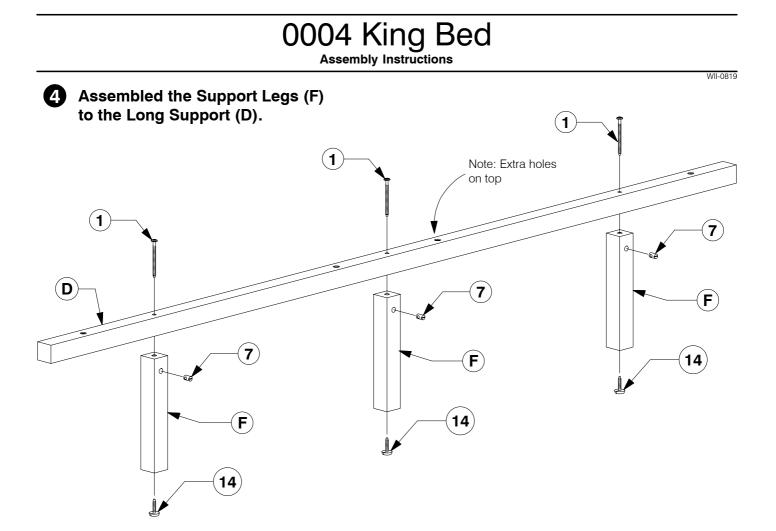

### 0004 King Bed

Assembly Instructions

Page 1 of 5

**5** Fit the Post (E) to the Support Panel (G).

Page 1 of 7

**B** Fit the Support Bar (C) to the Side Panel (F & G).