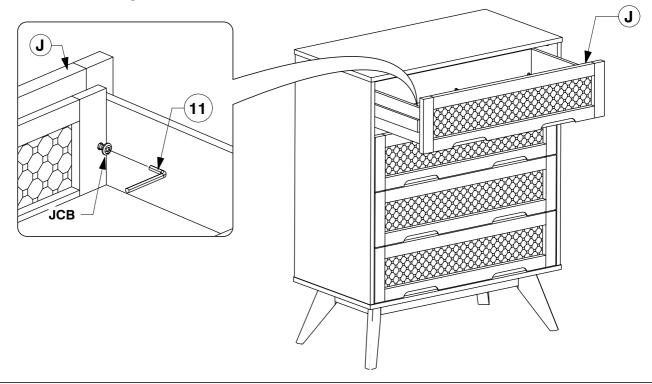

#### Fit and adjust the Drawer Face (H).

\* NOTE: Before fitting the Wood Screws. Lossen the JCBs on the Drawer Face if the face needs alignment.

After the Drawer Faces (H) are aligned, secure with wood screws.

\* NOTE: Before fitting the Wood Screws. Lossen the JCBs on the Drawer Face if the face needs alignment.