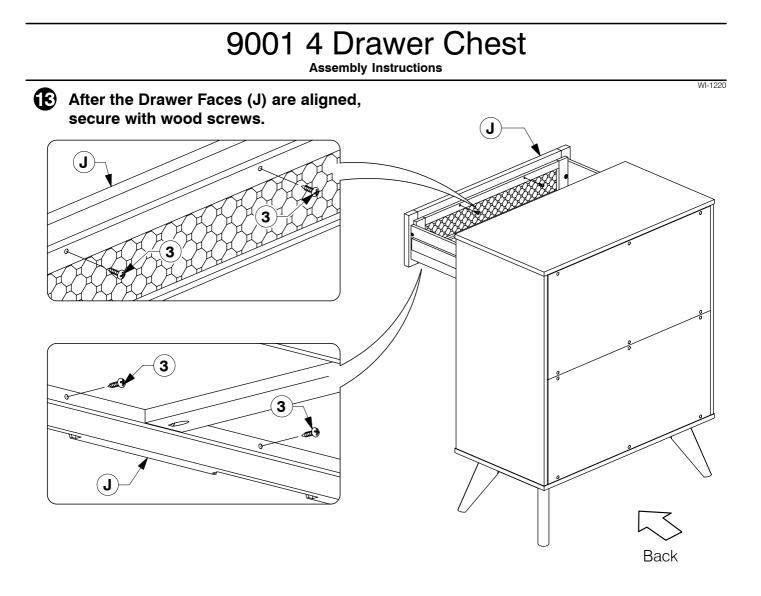

### 9001 4 Drawer Chest

Assembly Instructions

WI-1220 Parts List í D Parts in Box B: o  $\circ$  $(\mathbf{J})$ Drawer Face x 4  $(\mathbf{K})$ Drawer Back x 4 (L)Drawer Rail x 4 Drawer Side Drawer Side (**M**) (N) (Left Hand) x 4 (Right Hand) x 4 2 Hardware List M6 x M6 x M4 x 20mm M4 x 25mm 1 (2 3 4 15mm JCB 60mm JCB Wood Screw Wood Screw x 16 x 8 x 16 x 40 M4 x 32mm M6 x 25mm CSK Cap Wood Screw 'L' Bracket (5) 6 (8) Wood Screw Wood Dowel 7 (M6 x 50mm) x 4 (5005-3) **x 8** x 12 x 16 Flat Washer Allen Key Spring 9 Washer **x 8** (10) 11 x 8 x 1 **3** Assemble the Drawer Sides (M & N) & Drawer Rail (L) to the Drawer Face (J). J Important: Assemble the 4 **Drawer Runner facing** Drawer Face. N 6 6 4 M

**Assembly Instructions** 

**5** Assemble the Drawer Back (K) to the Drawer Sides (M & N).

**6** Turn the Drawer over to fit angled 25mm Wood screws (4) to the Drawer Rail (L).

NOTE: Before fitting the Wood Screws. Lossen the JCBs on the Drawer Face if the face needs alignment.