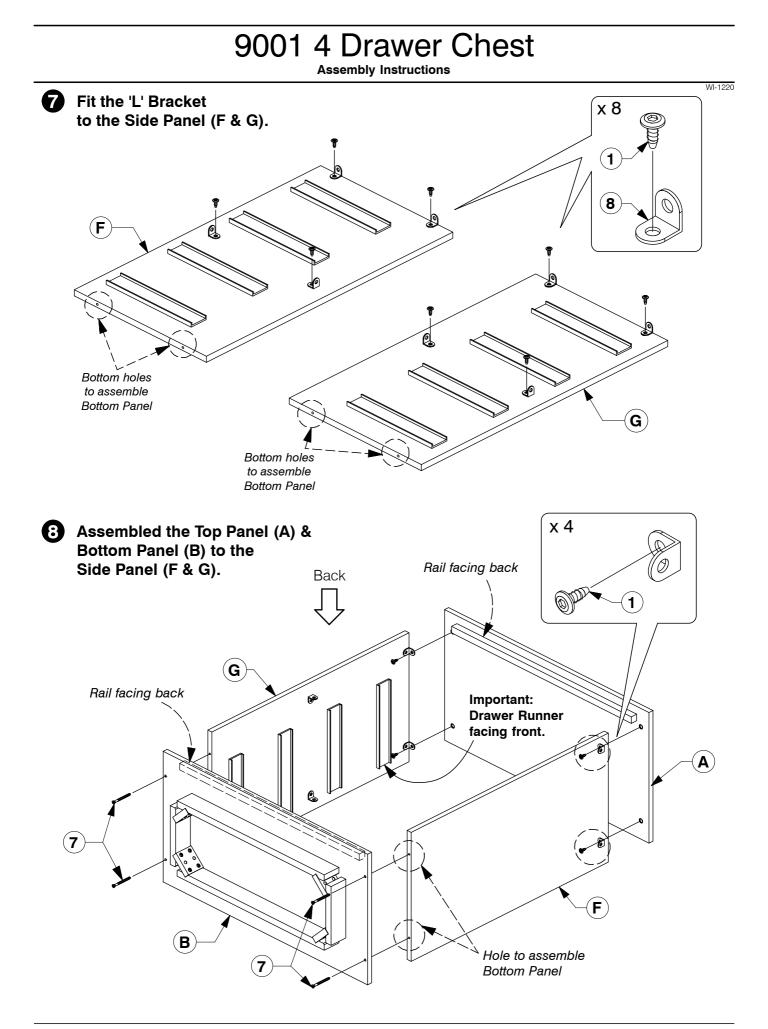

### 9001 4 Drawer Chest

Assembly Instructions

WI-1220 Parts List í D Parts in Box B: o  $\circ$  $(\mathbf{J})$ Drawer Face x 4  $(\mathbf{K})$ Drawer Back x 4 (L)Drawer Rail x 4 Drawer Side Drawer Side (**M**) (N) (Left Hand) x 4 (Right Hand) x 4 2 Hardware List M6 x M6 x M4 x 20mm M4 x 25mm 1 (2 3 4 15mm JCB 60mm JCB Wood Screw Wood Screw x 16 x 8 x 16 x 40 M4 x 32mm M6 x 25mm CSK Cap Wood Screw 'L' Bracket (5) 6 (8) Wood Screw Wood Dowel 7 (M6 x 50mm) x 4 (5005-3) **x 8** x 12 x 16 Flat Washer Allen Key Spring 9 Washer **x 8** (10) 11 x 8 x 1 **3** Assemble the Drawer Sides (M & N) & Drawer Rail (L) to the Drawer Face (J). J Important: Assemble the 4 **Drawer Runner facing** Drawer Face. N 6 6 4 M