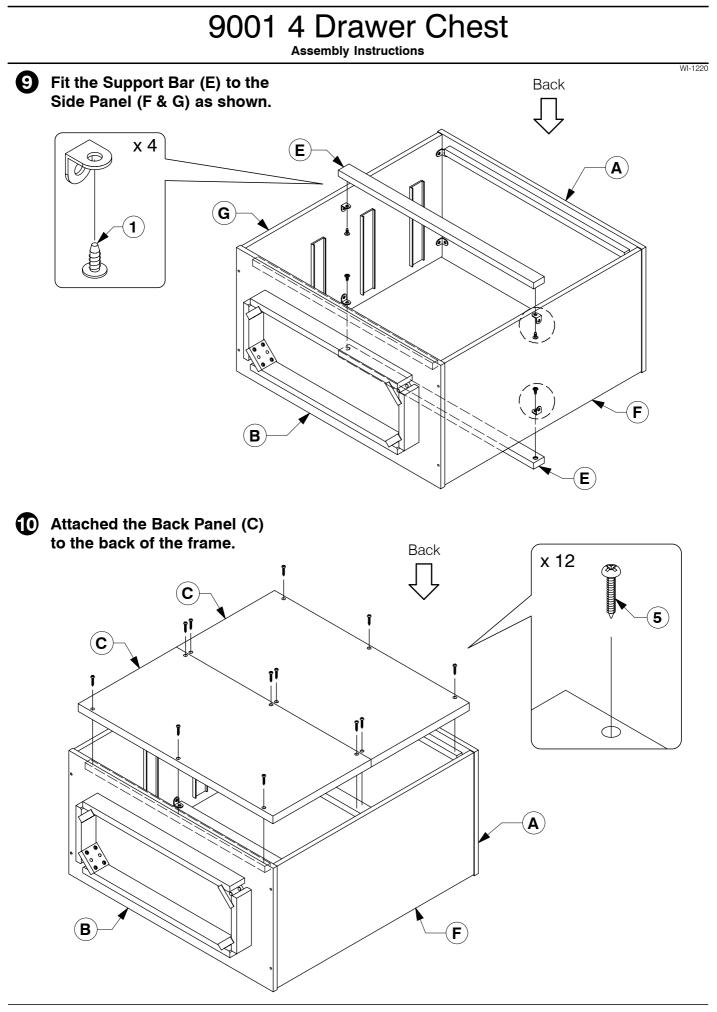

### 9001 4 Drawer Chest

Assembly Instructions

WI-1220 Parts List í D Parts in Box B: o  $\circ$  $(\mathbf{J})$ Drawer Face x 4  $(\mathbf{K})$ Drawer Back x 4 (L)Drawer Rail x 4 Drawer Side Drawer Side (**M**) (N) (Left Hand) x 4 (Right Hand) x 4 2 Hardware List M6 x M6 x M4 x 20mm M4 x 25mm 1 (2 3 4 15mm JCB 60mm JCB Wood Screw Wood Screw x 16 x 8 x 16 x 40 M4 x 32mm M6 x 25mm CSK Cap Wood Screw 'L' Bracket (5) 6 (8) Wood Screw Wood Dowel 7 (M6 x 50mm) x 4 (5005-3) **x 8** x 12 x 16 Flat Washer Allen Key Spring 9 Washer **x 8** (10) 11 x 8 x 1 **3** Assemble the Drawer Sides (M & N) & Drawer Rail (L) to the Drawer Face (J). J Important: Assemble the 4 **Drawer Runner facing** Drawer Face. N 6 6 4 M