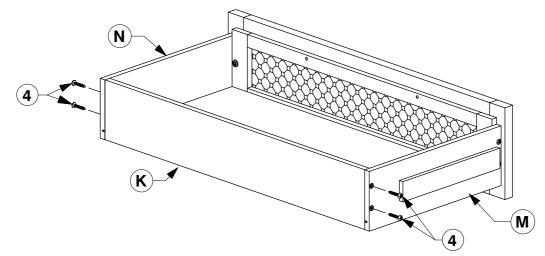

**Assembly Instructions** 

**5** Assemble the Drawer Back (K) to the Drawer Sides (M & N).

**6** Turn the Drawer over to fit angled 25mm Wood screws (4) to the Drawer Rail (L).

NOTE: Before fitting the Wood Screws. Lossen the JCBs on the Drawer Face if the face needs alignment.

\* NOTE: Before fitting the Wood Screws. Lossen the JCBs on the Drawer Face if the face needs alignment.