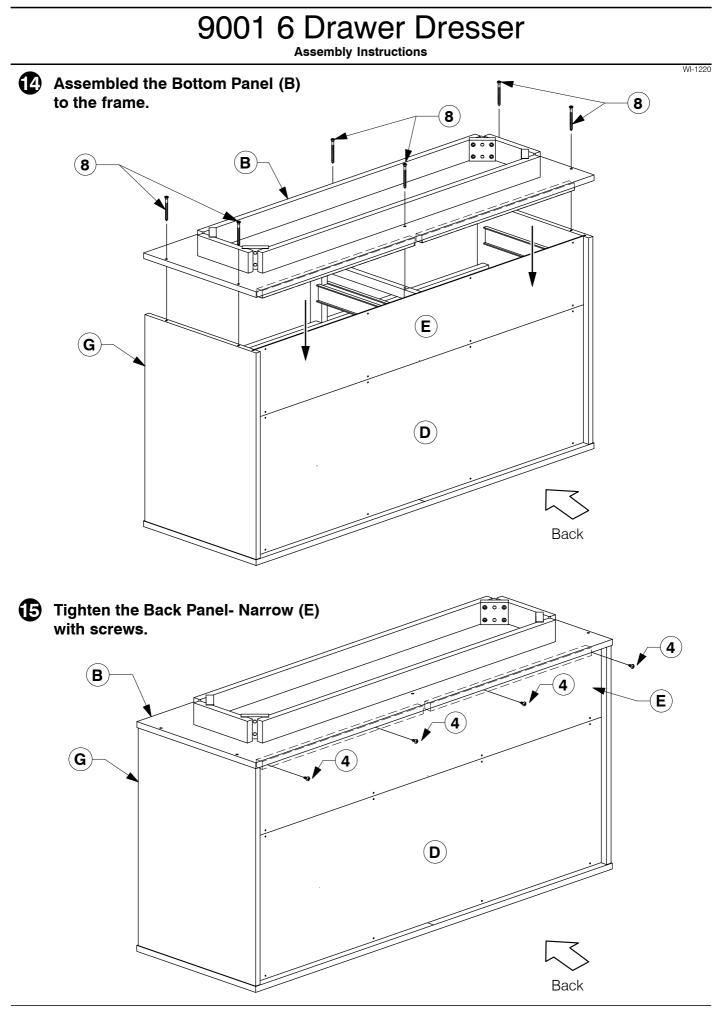

#### **9** Slide the Back Panel (D) into the groove on the back of the Side Panel (F & G).