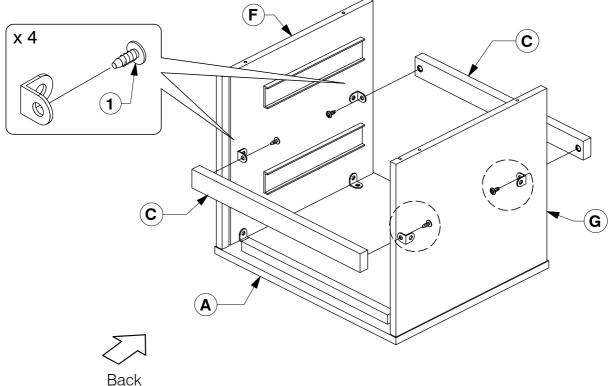

## Full Headboard

Page 1 of 7

**B** Fit the Support Bar (C) to the Side Panel (F & G).