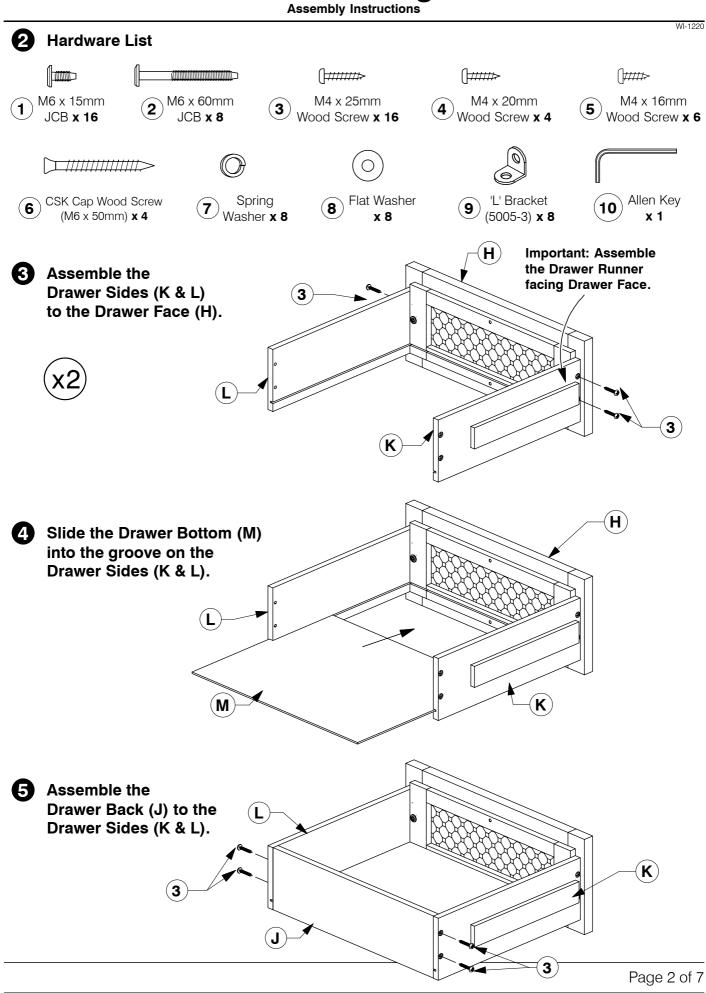

### 9001 4 Drawer Chest

Assembly Instructions

WI-1220 Parts List í D Parts in Box B: o  $\circ$  $(\mathbf{J})$ Drawer Face x 4  $(\mathbf{K})$ Drawer Back x 4 (L)Drawer Rail x 4 Drawer Side Drawer Side (**M**) (N) (Left Hand) x 4 (Right Hand) x 4 2 Hardware List M6 x M6 x M4 x 20mm M4 x 25mm 1 (2 3 4 15mm JCB 60mm JCB Wood Screw Wood Screw x 16 x 8 x 16 x 40 M4 x 32mm M6 x 25mm CSK Cap Wood Screw 'L' Bracket (5) 6 (8) Wood Screw Wood Dowel 7 (M6 x 50mm) x 4 (5005-3) **x 8** x 12 x 16 Flat Washer Allen Key Spring 9 Washer **x 8** (10) 11 x 8 x 1 **3** Assemble the Drawer Sides (M & N) & Drawer Rail (L) to the Drawer Face (J). J Important: Assemble the 4 **Drawer Runner facing** Drawer Face. N 6 6 4 M

**Assembly Instructions** 

**5** Assemble the Drawer Back (K) to the Drawer Sides (M & N).

**6** Turn the Drawer over to fit angled 25mm Wood screws (4) to the Drawer Rail (L).

NOTE: Before fitting the Wood Screws. Lossen the JCBs on the Drawer Face if the face needs alignment.