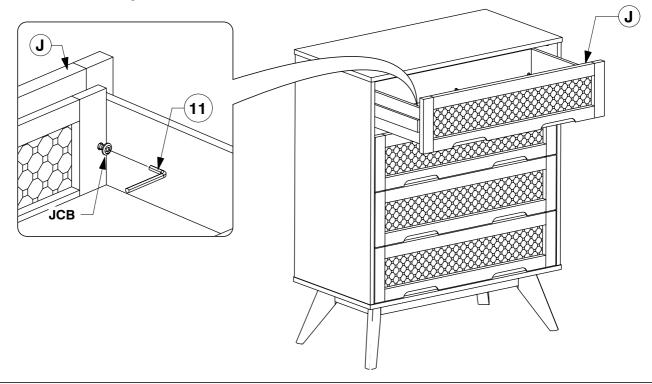

#### Fit and adjust the Drawer Face (H).

\* NOTE: Before fitting the Wood Screws. Lossen the JCBs on the Drawer Face if the face needs alignment.

After the Drawer Faces (H) are aligned, secure with wood screws.