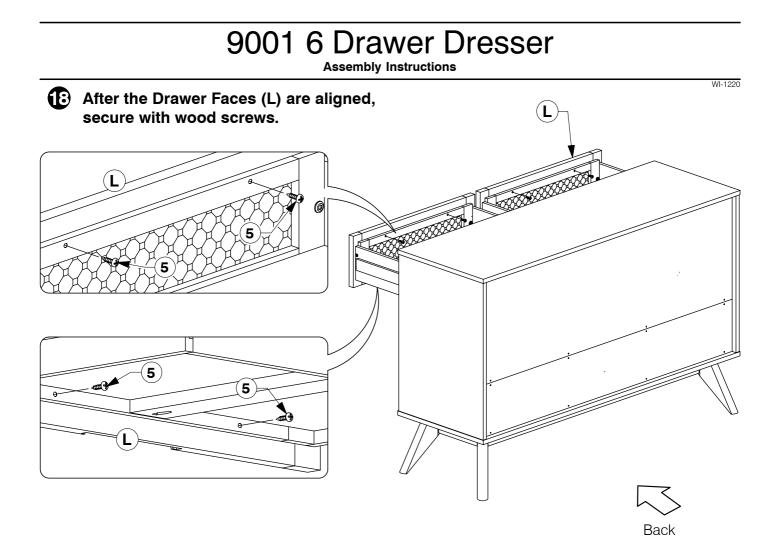

\* NOTE: Before fitting the Wood Screws. Lossen the JCBs on the Drawer Face if the face needs alignment.