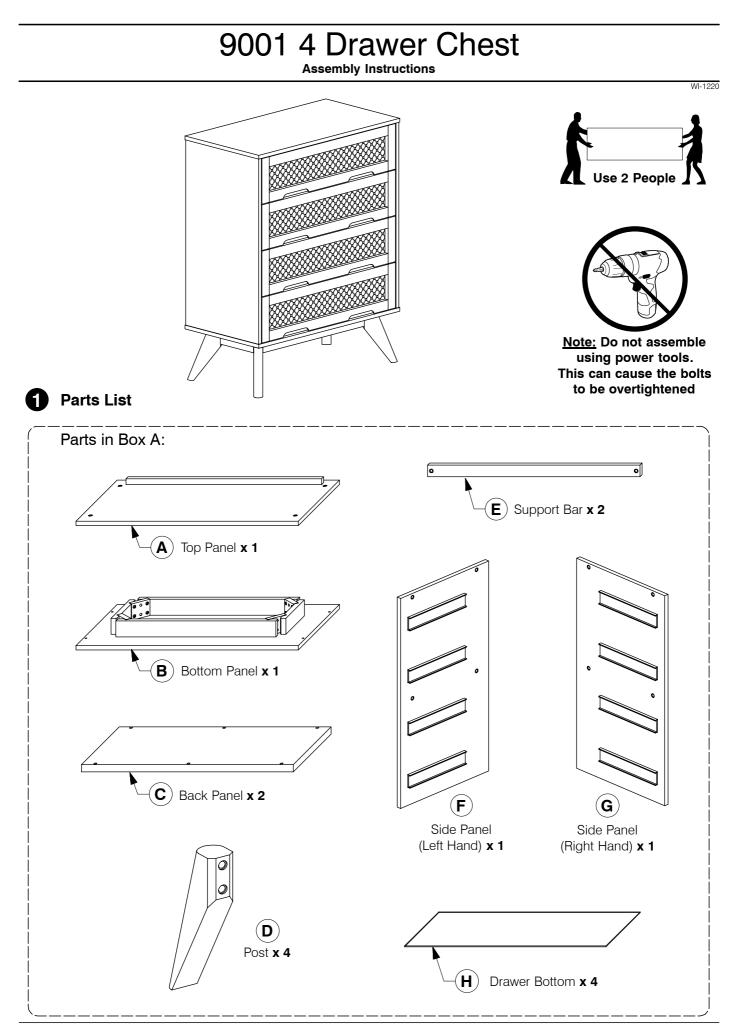

### 9001 4 Drawer Chest

Assembly Instructions

WI-1220 Parts List í D Parts in Box B: o  $\circ$  $(\mathbf{J})$ Drawer Face x 4  $(\mathbf{K})$ Drawer Back x 4 (L)Drawer Rail x 4 Drawer Side Drawer Side (**M**) (N) (Left Hand) x 4 (Right Hand) x 4 2 Hardware List M6 x M6 x M4 x 20mm M4 x 25mm 1 (2 3 4 15mm JCB 60mm JCB Wood Screw Wood Screw x 16 x 8 x 16 x 40 M4 x 32mm M6 x 25mm CSK Cap Wood Screw 'L' Bracket (5) 6 (8) Wood Screw Wood Dowel 7 (M6 x 50mm) x 4 (5005-3) **x 8** x 12 x 16 Flat Washer Allen Key Spring 9 Washer **x 8** (10) 11 x 8 x 1 **3** Assemble the Drawer Sides (M & N) & Drawer Rail (L) to the Drawer Face (J). J Important: Assemble the 4 **Drawer Runner facing** Drawer Face. N 6 6 4 M