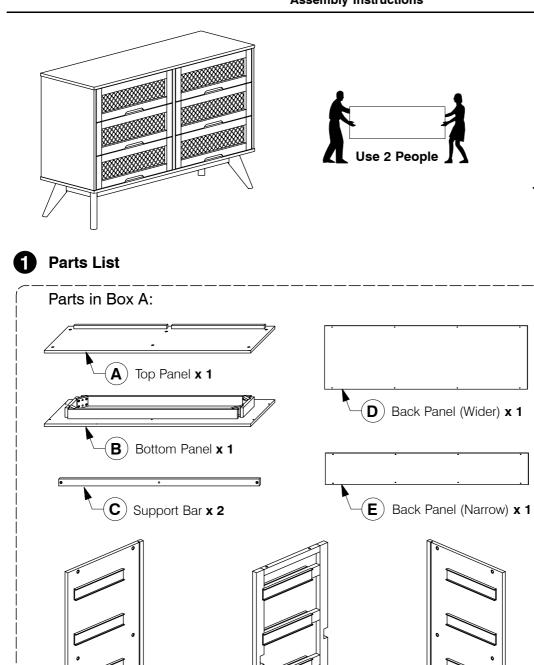

### 9001 4 Drawer Chest

Assembly Instructions

WI-1220 Parts List í D Parts in Box B: o  $\circ$  $(\mathbf{J})$ Drawer Face x 4  $(\mathbf{K})$ Drawer Back x 4 (L)Drawer Rail x 4 Drawer Side Drawer Side (**M**) (N) (Left Hand) x 4 (Right Hand) x 4 2 Hardware List M6 x M6 x M4 x 20mm M4 x 25mm 1 (2 3 4 15mm JCB 60mm JCB Wood Screw Wood Screw x 16 x 8 x 16 x 40 M4 x 32mm M6 x 25mm CSK Cap Wood Screw 'L' Bracket (5) 6 (8) Wood Screw Wood Dowel 7 (M6 x 50mm) x 4 (5005-3) **x 8** x 12 x 16 Flat Washer Allen Key Spring 9 Washer **x 8** (10) 11 x 8 x 1 **3** Assemble the Drawer Sides (M & N) & Drawer Rail (L) to the Drawer Face (J). J Important: Assemble the 4 **Drawer Runner facing** Drawer Face. N 6 6 4 M