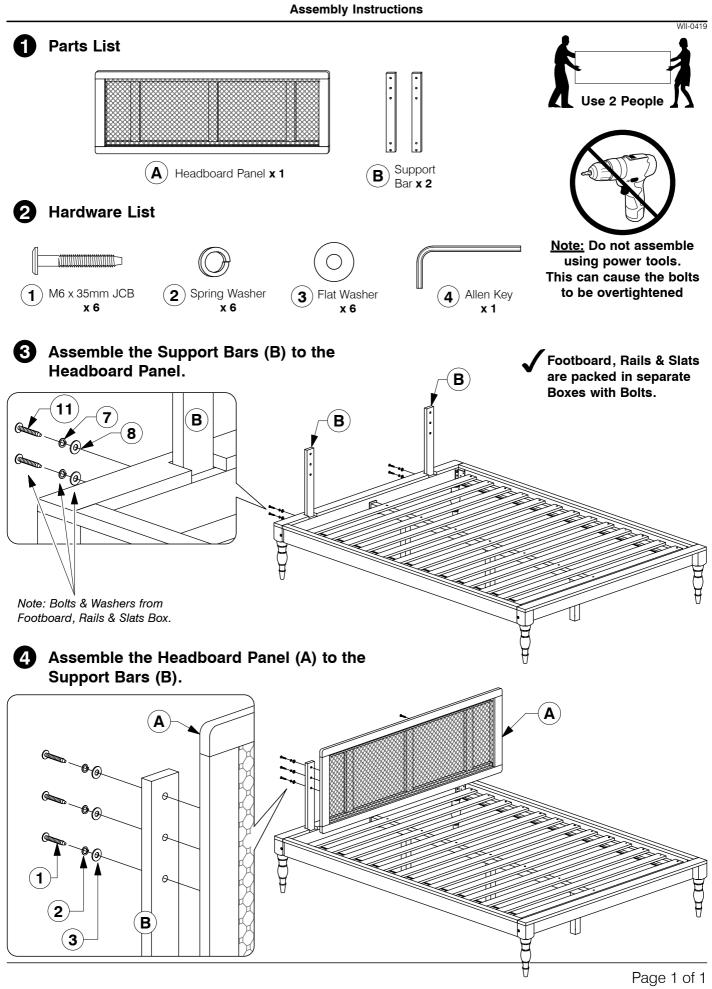

## Full Headboard

Page 1 of 7

**B** Fit the Support Bar (C) to the Side Panel (F & G).

#### **9** Slide the Back Panel (D) into the groove on the back of the Side Panel (F & G).