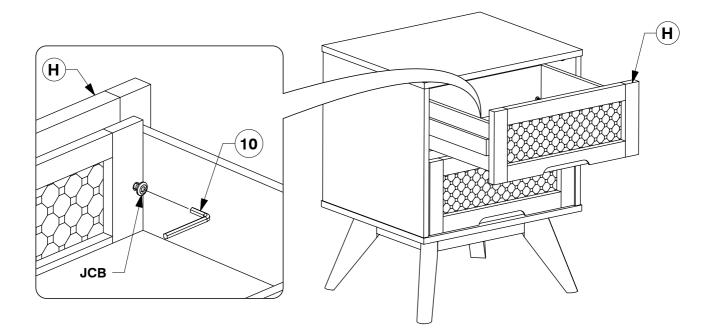

#### Fit and adjust the Drawer Face (H).

\* NOTE: Before fitting the Wood Screws. Lossen the JCBs on the Drawer Face if the face needs alignment.

After the Drawer Faces (H) are aligned, secure with wood screws.