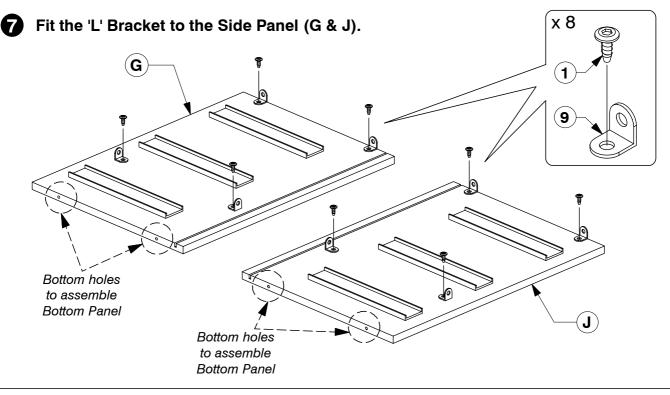

(**G**)

WI-1220

<u>Note:</u> Do not assemble using power tools. This can cause the bolts to be overtightened

(**F**) Post **x 4** 

Drawer

Bottom **x 6** 

(**K**)

Side Panel