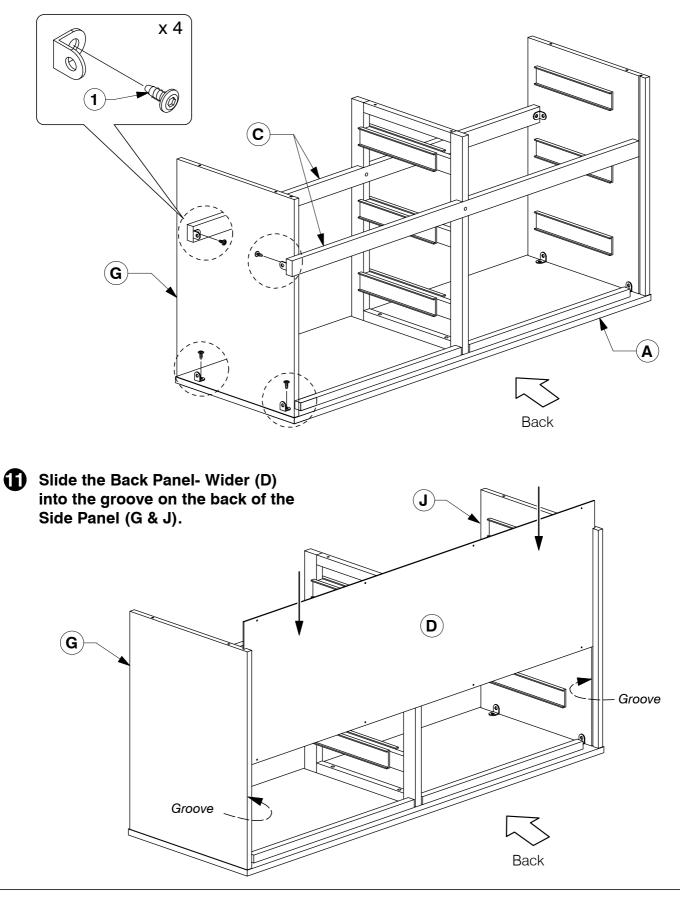

#### **9** Slide the Back Panel (D) into the groove on the back of the Side Panel (F & G).