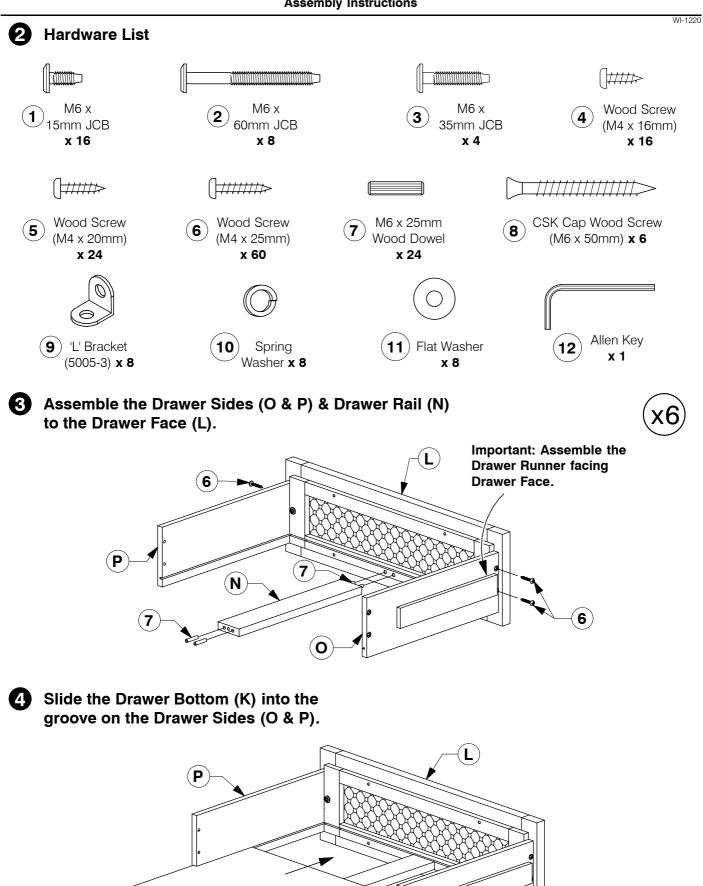

### 9001 4 Drawer Chest

Assembly Instructions

WI-1220 Parts List í D Parts in Box B: o  $\circ$  $(\mathbf{J})$ Drawer Face x 4  $(\mathbf{K})$ Drawer Back x 4 (L)Drawer Rail x 4 Drawer Side Drawer Side (**M**) (N) (Left Hand) x 4 (Right Hand) x 4 2 Hardware List M6 x M6 x M4 x 20mm M4 x 25mm 1 (2 3 4 15mm JCB 60mm JCB Wood Screw Wood Screw x 16 x 8 x 16 x 40 M4 x 32mm M6 x 25mm CSK Cap Wood Screw 'L' Bracket (5) 6 (8) Wood Screw Wood Dowel 7 (M6 x 50mm) x 4 (5005-3) **x 8** x 12 x 16 Flat Washer Allen Key Spring 9 Washer **x 8** (10) 11 x 8 x 1 **3** Assemble the Drawer Sides (M & N) & Drawer Rail (L) to the Drawer Face (J). J Important: Assemble the 4 **Drawer Runner facing** Drawer Face. N 6 6 4 M

**Assembly Instructions** 

**5** Assemble the Drawer Back (K) to the Drawer Sides (M & N).

**6** Turn the Drawer over to fit angled 25mm Wood screws (4) to the Drawer Rail (L).

NOTE: Before fitting the Wood Screws. Lossen the JCBs on the Drawer Face if the face needs alignment.