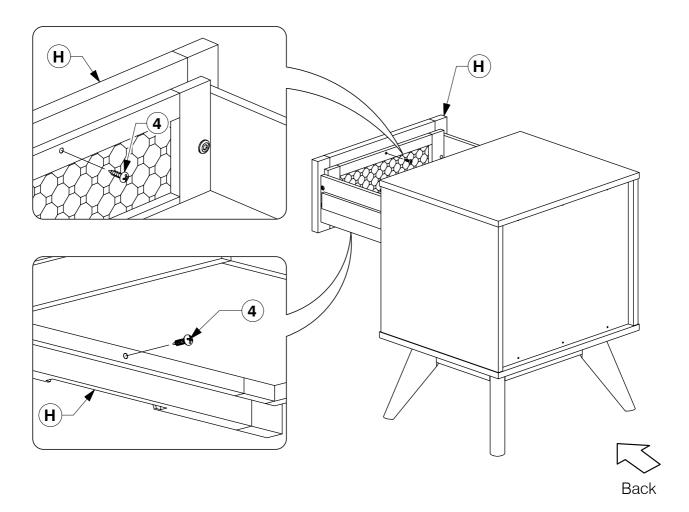

#### Fit and adjust the Drawer Face (H).

\* NOTE: Before fitting the Wood Screws. Lossen the JCBs on the Drawer Face if the face needs alignment.

After the Drawer Faces (H) are aligned, secure with wood screws.