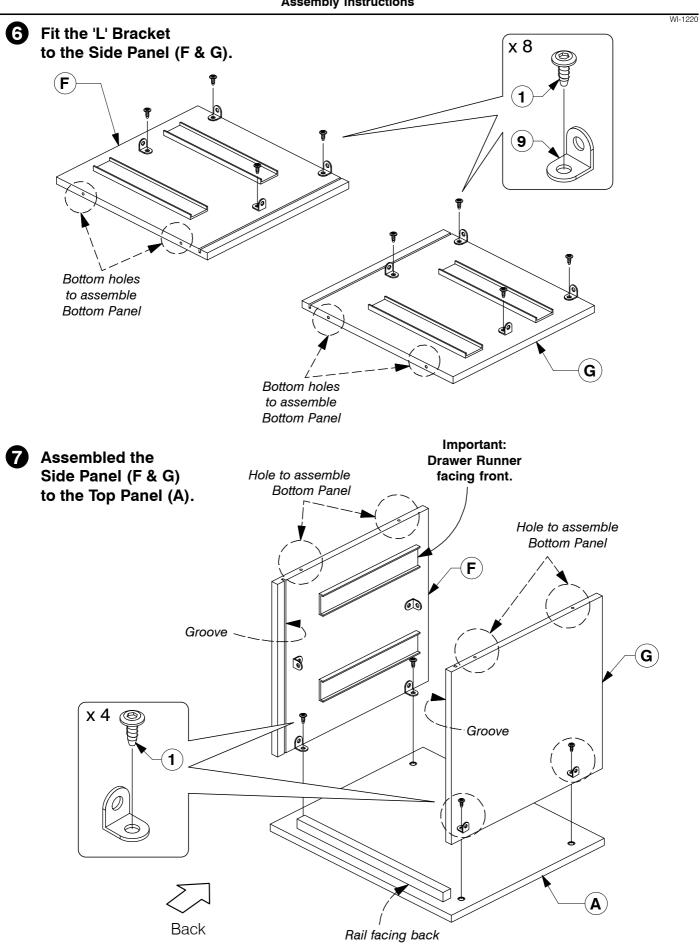

**Assembly Instructions** 

**5** Assemble the Drawer Back (K) to the Drawer Sides (M & N).

**6** Turn the Drawer over to fit angled 25mm Wood screws (4) to the Drawer Rail (L).

NOTE: Before fitting the Wood Screws. Lossen the JCBs on the Drawer Face if the face needs alignment.

## 9001 6 Drawer Dresser

Center

Frame x 1

P

0

 $(\mathbf{N})$ 

Drawer

Rail x 6