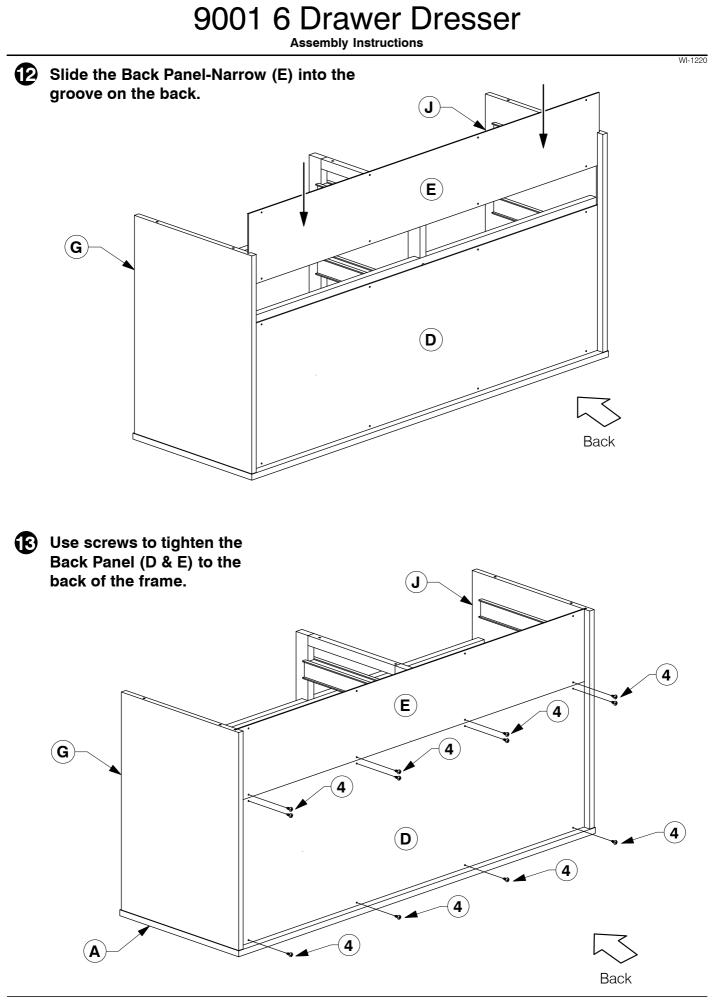

#### **9** Slide the Back Panel (D) into the groove on the back of the Side Panel (F & G).