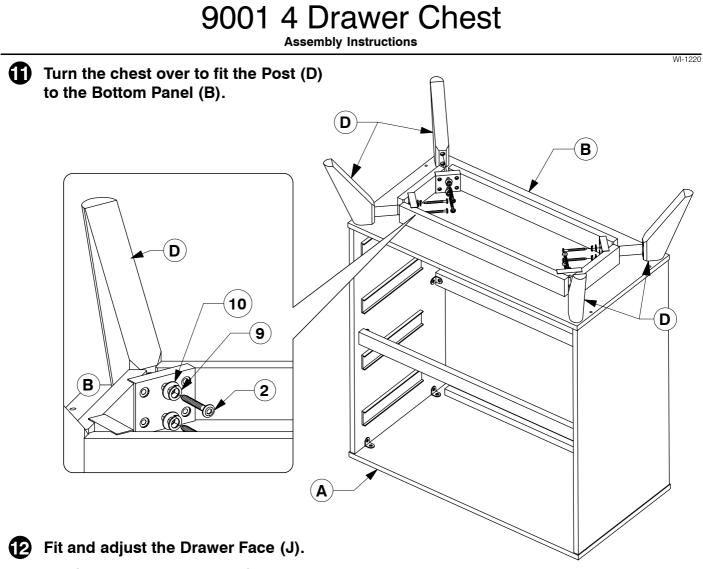

### 9001 4 Drawer Chest

Assembly Instructions

WI-1220 Parts List í D Parts in Box B: o  $\circ$  $(\mathbf{J})$ Drawer Face x 4  $(\mathbf{K})$ Drawer Back x 4 (L)Drawer Rail x 4 Drawer Side Drawer Side (**M**) (N) (Left Hand) x 4 (Right Hand) x 4 2 Hardware List M6 x M6 x M4 x 20mm M4 x 25mm 1 (2 3 4 15mm JCB 60mm JCB Wood Screw Wood Screw x 16 x 8 x 16 x 40 M4 x 32mm M6 x 25mm CSK Cap Wood Screw 'L' Bracket (5) 6 (8) Wood Screw Wood Dowel 7 (M6 x 50mm) x 4 (5005-3) **x 8** x 12 x 16 Flat Washer Allen Key Spring 9 Washer **x 8** (10) 11 x 8 x 1 **3** Assemble the Drawer Sides (M & N) & Drawer Rail (L) to the Drawer Face (J). J Important: Assemble the 4 **Drawer Runner facing** Drawer Face. N 6 6 4 M