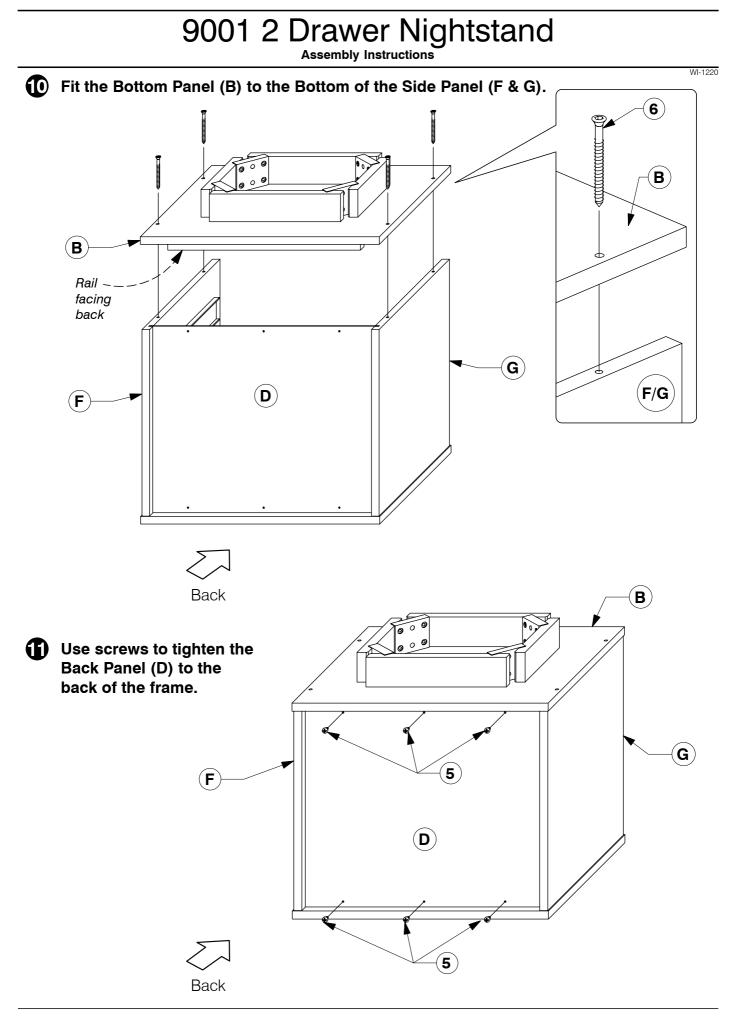

### 9001 4 Drawer Chest

Assembly Instructions

WI-1220 Parts List í D Parts in Box B: o  $\circ$  $(\mathbf{J})$ Drawer Face x 4  $(\mathbf{K})$ Drawer Back x 4 (L)Drawer Rail x 4 Drawer Side Drawer Side (**M**) (N) (Left Hand) x 4 (Right Hand) x 4 2 Hardware List M6 x M6 x M4 x 20mm M4 x 25mm 1 (2 3 4 15mm JCB 60mm JCB Wood Screw Wood Screw x 16 x 8 x 16 x 40 M4 x 32mm M6 x 25mm CSK Cap Wood Screw 'L' Bracket (5) 6 (8) Wood Screw Wood Dowel 7 (M6 x 50mm) x 4 (5005-3) **x 8** x 12 x 16 Flat Washer Allen Key Spring 9 Washer **x 8** (10) 11 x 8 x 1 **3** Assemble the Drawer Sides (M & N) & Drawer Rail (L) to the Drawer Face (J). J Important: Assemble the 4 **Drawer Runner facing** Drawer Face. N 6 6 4 M

**Assembly Instructions** 

**5** Assemble the Drawer Back (K) to the Drawer Sides (M & N).

**6** Turn the Drawer over to fit angled 25mm Wood screws (4) to the Drawer Rail (L).

NOTE: Before fitting the Wood Screws. Lossen the JCBs on the Drawer Face if the face needs alignment.