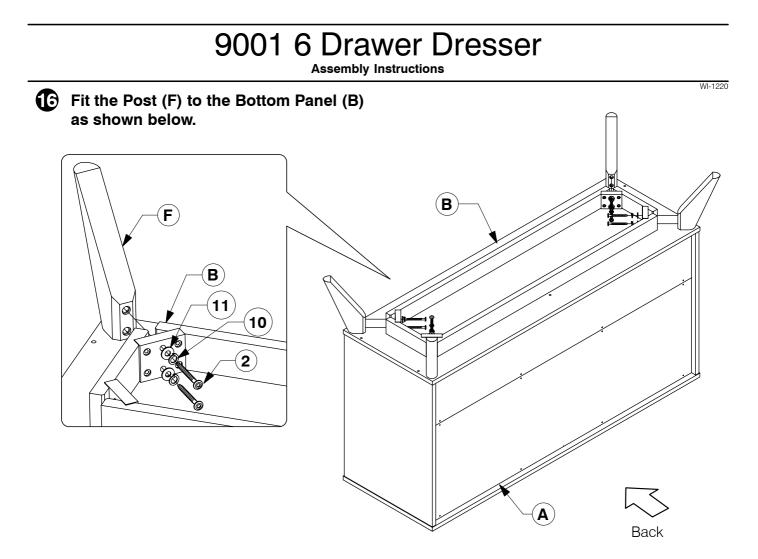

(**G**)

WI-1220

<u>Note:</u> Do not assemble using power tools. This can cause the bolts to be overtightened

(**F**) Post **x 4** 

Drawer

Bottom **x 6** 

(**K**)

Side Panel