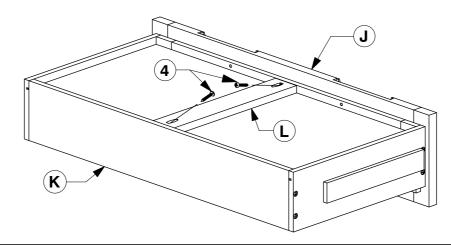

**Assembly Instructions** 

**5** Assemble the Drawer Back (K) to the Drawer Sides (M & N).

**6** Turn the Drawer over to fit angled 25mm Wood screws (4) to the Drawer Rail (L).

NOTE: Before fitting the Wood Screws. Lossen the JCBs on the Drawer Face if the face needs alignment.

\* NOTE: Before fitting the Wood Screws. Lossen the JCBs on the Drawer Face if the face needs alignment.