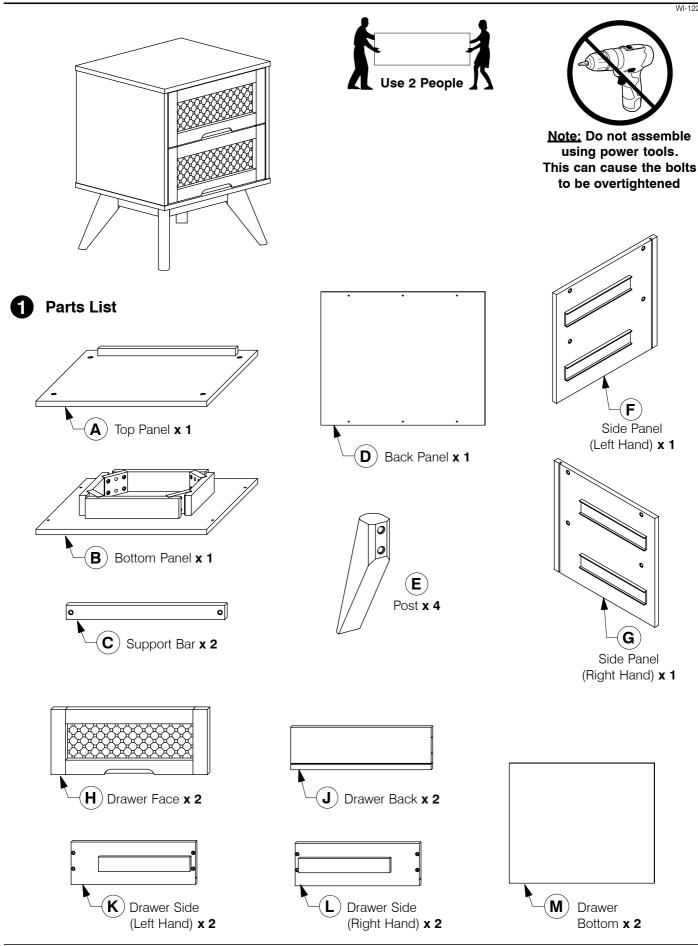

### 9001 4 Drawer Chest

Assembly Instructions

WI-1220 Parts List í D Parts in Box B: o  $\circ$  $(\mathbf{J})$ Drawer Face x 4  $(\mathbf{K})$ Drawer Back x 4 (L)Drawer Rail x 4 Drawer Side Drawer Side (**M**) (N) (Left Hand) x 4 (Right Hand) x 4 2 Hardware List M6 x M6 x M4 x 20mm M4 x 25mm 1 (2 3 4 15mm JCB 60mm JCB Wood Screw Wood Screw x 16 x 8 x 16 x 40 M4 x 32mm M6 x 25mm CSK Cap Wood Screw 'L' Bracket (5) 6 (8) Wood Screw Wood Dowel 7 (M6 x 50mm) x 4 (5005-3) **x 8** x 12 x 16 Flat Washer Allen Key Spring 9 Washer **x 8** (10) 11 x 8 x 1 **3** Assemble the Drawer Sides (M & N) & Drawer Rail (L) to the Drawer Face (J). J Important: Assemble the 4 **Drawer Runner facing** Drawer Face. N 6 6 4 M