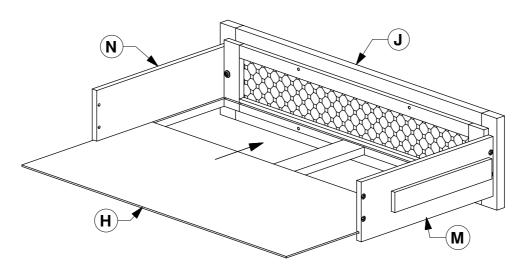

### 9001 4 Drawer Chest

Assembly Instructions

WI-1220 Parts List í D Parts in Box B: o  $\circ$  $(\mathbf{J})$ Drawer Face x 4  $(\mathbf{K})$ Drawer Back x 4 (L)Drawer Rail x 4 Drawer Side Drawer Side (**M**) (N) (Left Hand) x 4 (Right Hand) x 4 2 Hardware List M6 x M6 x M4 x 20mm M4 x 25mm 1 (2 3 4 15mm JCB 60mm JCB Wood Screw Wood Screw x 16 x 8 x 16 x 40 M4 x 32mm M6 x 25mm CSK Cap Wood Screw 'L' Bracket (5) 6 (8) Wood Screw Wood Dowel 7 (M6 x 50mm) x 4 (5005-3) **x 8** x 12 x 16 Flat Washer Allen Key Spring 9 Washer **x 8** (10) 11 x 8 x 1 **3** Assemble the Drawer Sides (M & N) & Drawer Rail (L) to the Drawer Face (J). J Important: Assemble the 4 **Drawer Runner facing** Drawer Face. N 6 6 4 M