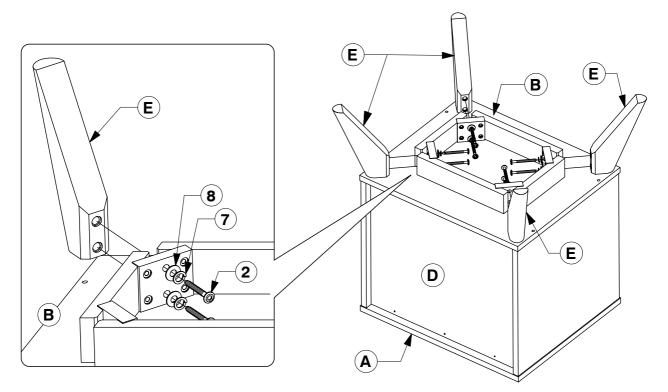

### 9001 4 Drawer Chest

Assembly Instructions

WI-1220 Parts List í D Parts in Box B: o  $\circ$  $(\mathbf{J})$ Drawer Face x 4  $(\mathbf{K})$ Drawer Back x 4 (L)Drawer Rail x 4 Drawer Side Drawer Side (**M**) (N) (Left Hand) x 4 (Right Hand) x 4 2 Hardware List M6 x M6 x M4 x 20mm M4 x 25mm 1 (2 3 4 15mm JCB 60mm JCB Wood Screw Wood Screw x 16 x 8 x 16 x 40 M4 x 32mm M6 x 25mm CSK Cap Wood Screw 'L' Bracket (5) 6 (8) Wood Screw Wood Dowel 7 (M6 x 50mm) x 4 (5005-3) **x 8** x 12 x 16 Flat Washer Allen Key Spring 9 Washer **x 8** (10) 11 x 8 x 1 **3** Assemble the Drawer Sides (M & N) & Drawer Rail (L) to the Drawer Face (J). J Important: Assemble the 4 **Drawer Runner facing** Drawer Face. N 6 6 4 M

**Assembly Instructions** 

**5** Assemble the Drawer Back (K) to the Drawer Sides (M & N).

**6** Turn the Drawer over to fit angled 25mm Wood screws (4) to the Drawer Rail (L).

NOTE: Before fitting the Wood Screws. Lossen the JCBs on the Drawer Face if the face needs alignment.