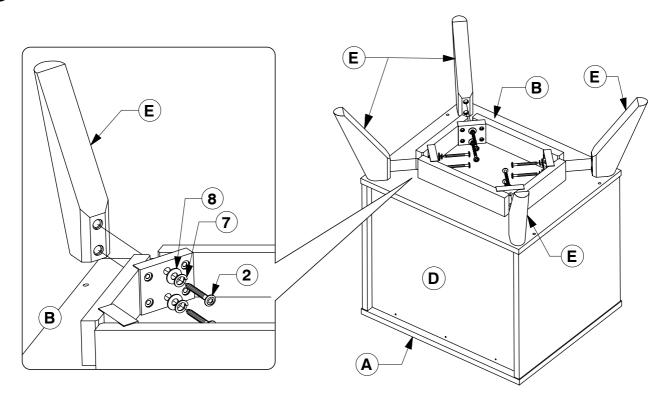

#### 0004 Twin Headboard



#### 0004 Twin Bed



#### 0004 Twin Bed

Assembly Instructions

WII-0720

4 Fit the Post (D) to the Support Panel (E).



Bolt the Post & Support Panel (D & E) to the Side Rail (C).



### 0004 Twin Bed



VII-0720

8 Bolt the Bed Slats (F) to the Side Rail (C).



**9** Screw the Bed Slats (F) to the Side Rail (C).





### 9001 2 Drawer Nightstand



WI-1220





8 Fit the Support Bar (C) to the Side Panel (F & G).



9 Slide the Back Panel (D) into the groove on the back of the Side Panel (F & G).



WI-1220



#### Fit the Post (E) to the Bottom Panel (B).



#### Fit and adjust the Drawer Face (H).

\* NOTE: Before fitting the Wood Screws. Lossen the JCBs on the Drawer Face if the face needs alignment.



WI-1220

After the Drawer Faces (H) are aligned, secure with wood screws.