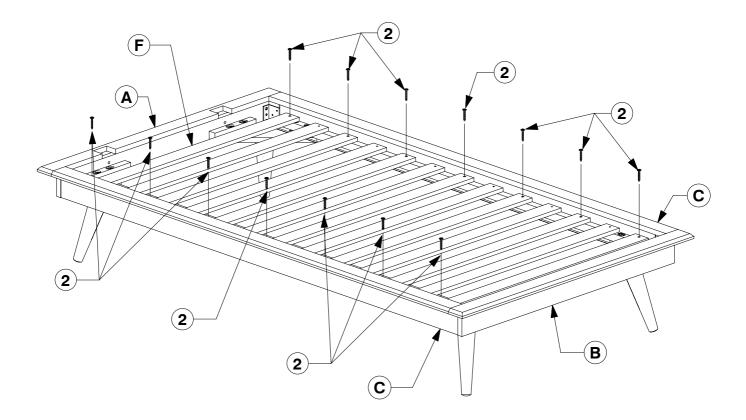

### 0004 Twin Bed

VII-0720

8 Bolt the Bed Slats (F) to the Side Rail (C).

**9** Screw the Bed Slats (F) to the Side Rail (C).