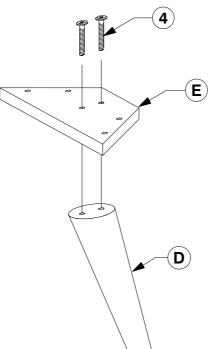

#### 0004 Twin Bed

Assembly Instructions

WII-0720

4 Fit the Post (D) to the Support Panel (E).

Bolt the Post & Support Panel (D & E) to the Side Rail (C).