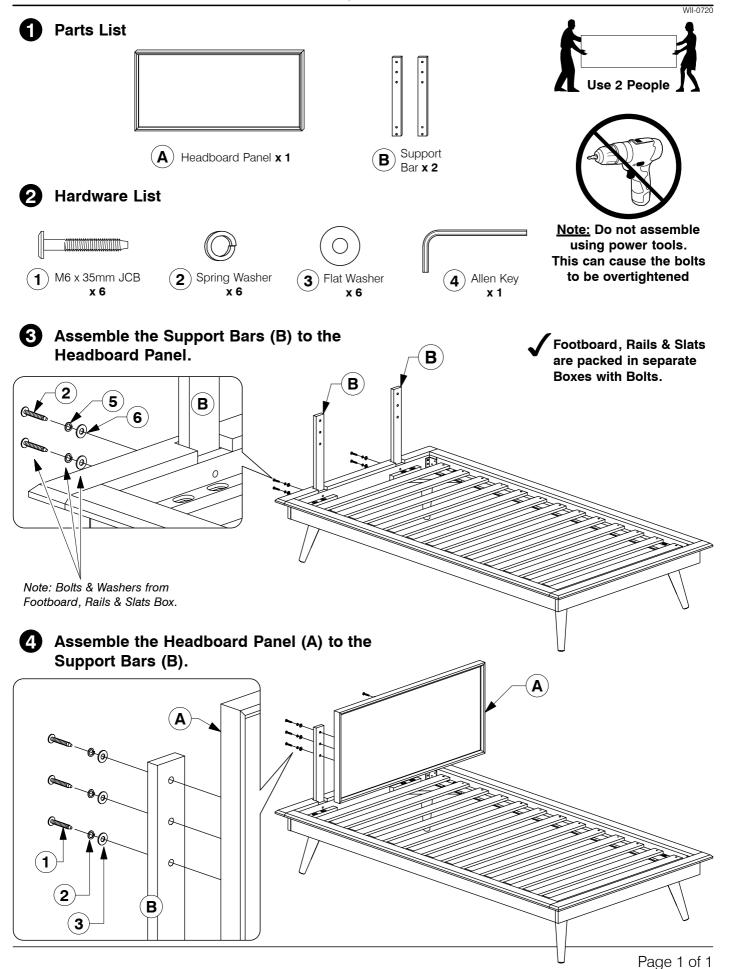

#### 0004 Twin Headboard



#### 0004 Twin Bed



#### 0004 Twin Bed

Assembly Instructions

WII-0720

4 Fit the Post (D) to the Support Panel (E).



Bolt the Post & Support Panel (D & E) to the Side Rail (C).



### 0004 Twin Bed



VII-0720

8 Bolt the Bed Slats (F) to the Side Rail (C).



**9** Screw the Bed Slats (F) to the Side Rail (C).





### 9001 2 Drawer Nightstand



WI-1220





8 Fit the Support Bar (C) to the Side Panel (F & G).



9 Slide the Back Panel (D) into the groove on the back of the Side Panel (F & G).



WI-1220



#### Fit the Post (E) to the Bottom Panel (B).



#### Fit and adjust the Drawer Face (H).

\* NOTE: Before fitting the Wood Screws. Lossen the JCBs on the Drawer Face if the face needs alignment.



WI-1220

After the Drawer Faces (H) are aligned, secure with wood screws.