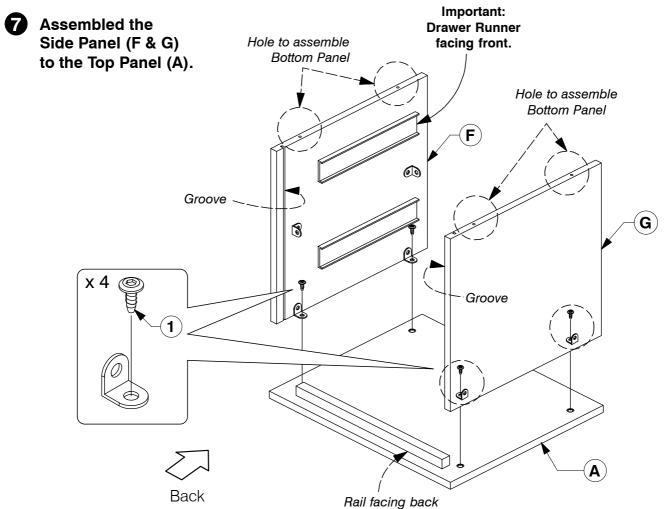

### 9001 2 Drawer Nightstand

WI-1220

8 Fit the Support Bar (C) to the Side Panel (F & G).

9 Slide the Back Panel (D) into the groove on the back of the Side Panel (F & G).

WI-1220