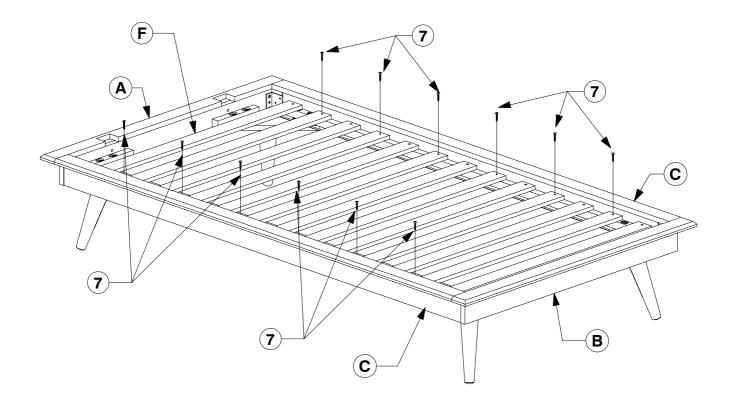

### 0004 Twin Bed

VII-0720

8 Bolt the Bed Slats (F) to the Side Rail (C).

**9** Screw the Bed Slats (F) to the Side Rail (C).