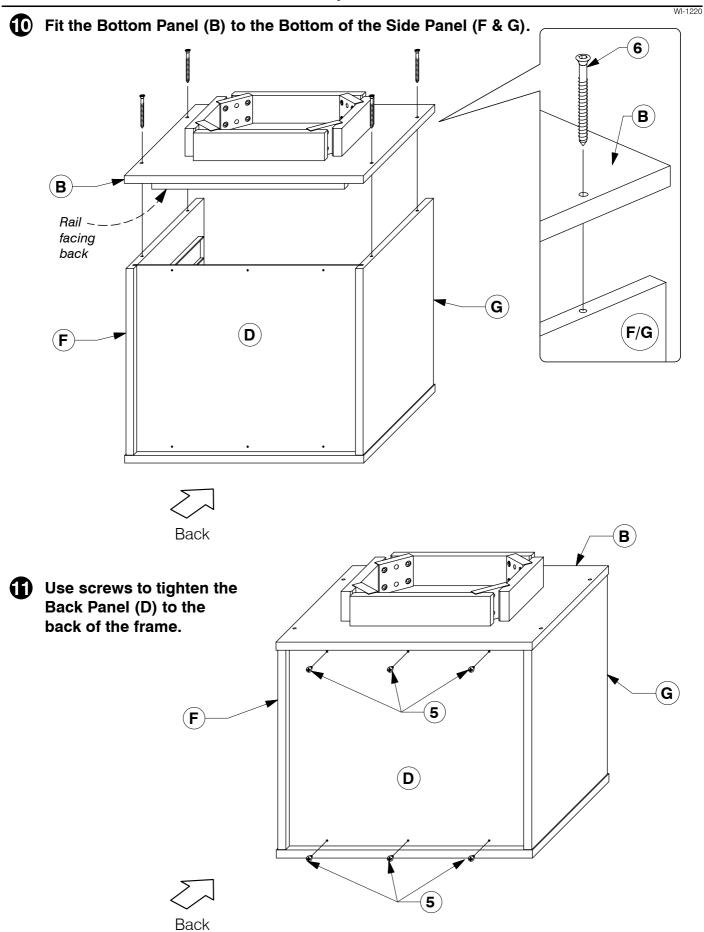

### 9001 2 Drawer Nightstand

WI-1220

8 Fit the Support Bar (C) to the Side Panel (F & G).

9 Slide the Back Panel (D) into the groove on the back of the Side Panel (F & G).

WI-1220