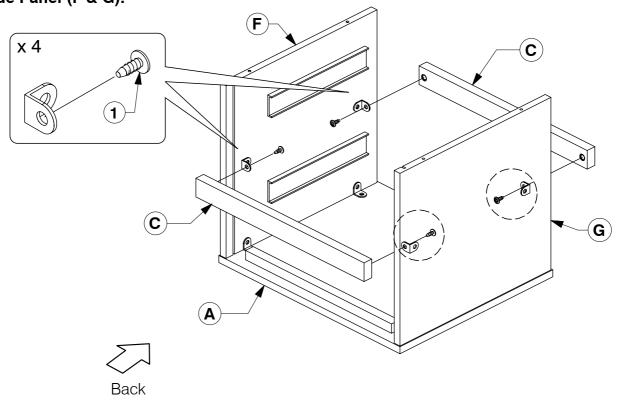

### 9001 2 Drawer Nightstand

WI-1220

8 Fit the Support Bar (C) to the Side Panel (F & G).

9 Slide the Back Panel (D) into the groove on the back of the Side Panel (F & G).

WI-1220