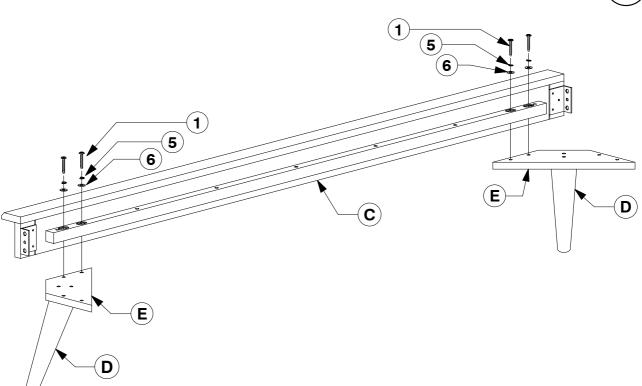

#### 0004 Twin Bed

Assembly Instructions

WII-0720

4 Fit the Post (D) to the Support Panel (E).

Bolt the Post & Support Panel (D & E) to the Side Rail (C).