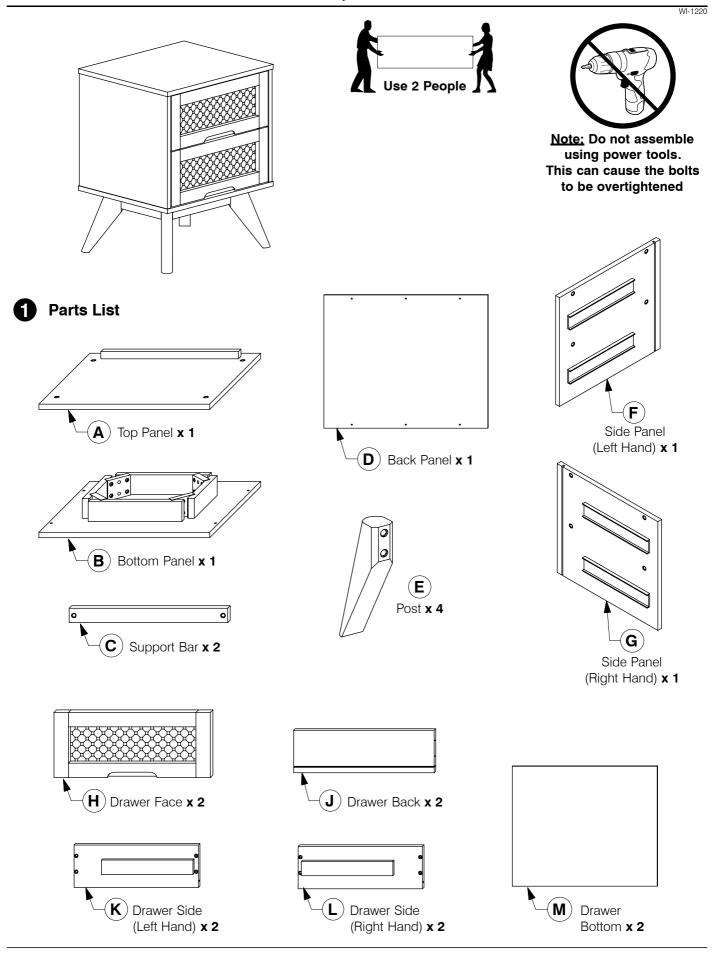

### 9001 2 Drawer Nightstand

WI-1220

8 Fit the Support Bar (C) to the Side Panel (F & G).

9 Slide the Back Panel (D) into the groove on the back of the Side Panel (F & G).

WI-1220