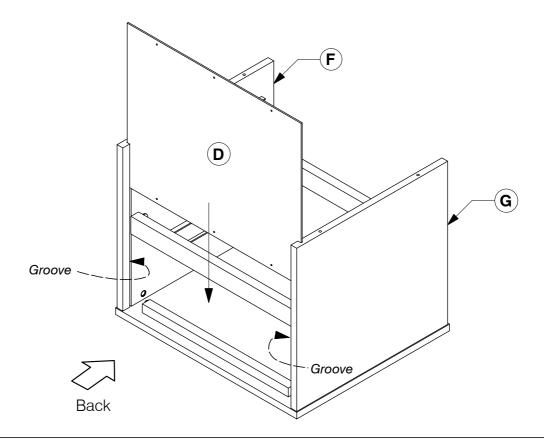

### 9001 2 Drawer Nightstand

WI-1220

8 Fit the Support Bar (C) to the Side Panel (F & G).

9 Slide the Back Panel (D) into the groove on the back of the Side Panel (F & G).

WI-1220