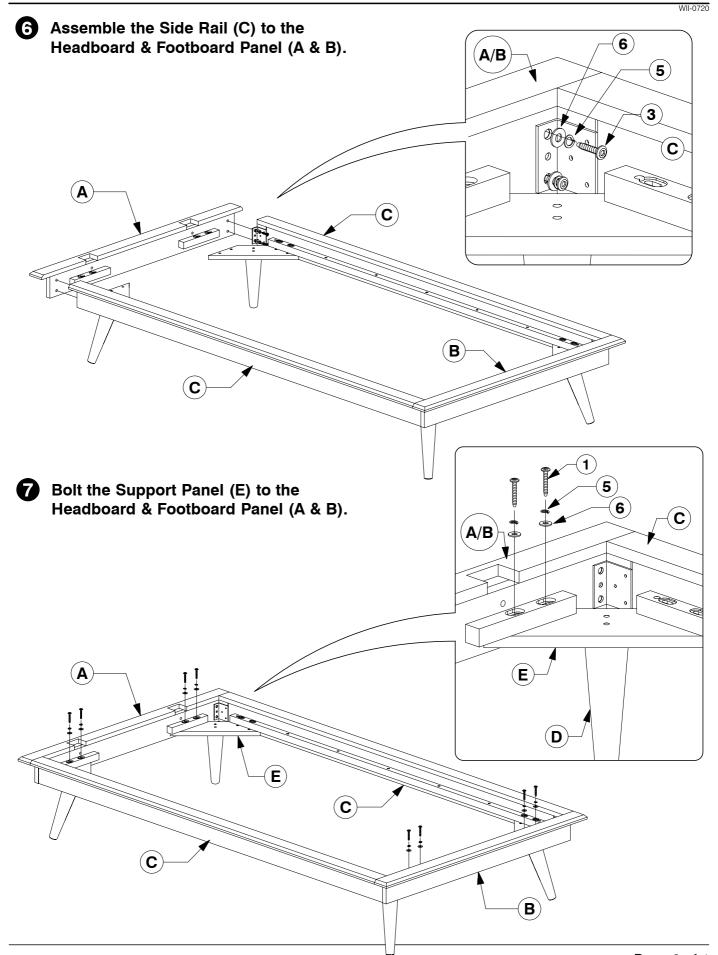

#### 0004 Twin Bed

Assembly Instructions

WII-0720

4 Fit the Post (D) to the Support Panel (E).

Bolt the Post & Support Panel (D & E) to the Side Rail (C).