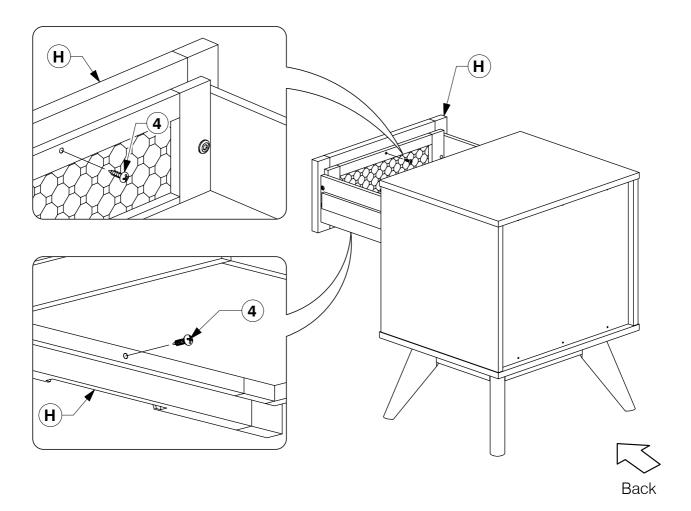

#### Fit and adjust the Drawer Face (H).

\* NOTE: Before fitting the Wood Screws. Lossen the JCBs on the Drawer Face if the face needs alignment.

WI-1220

After the Drawer Faces (H) are aligned, secure with wood screws.