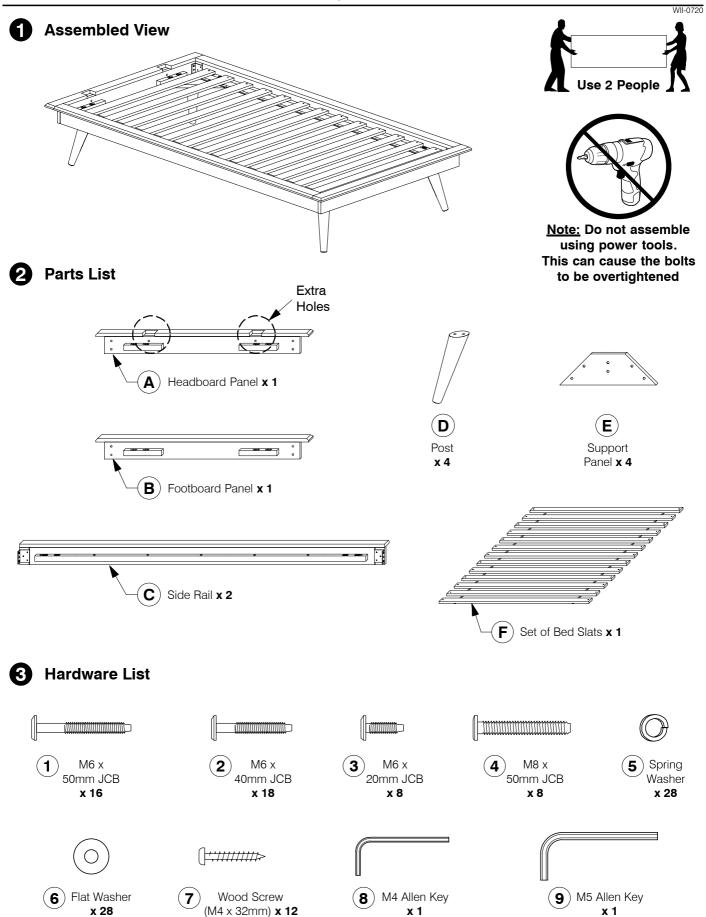

#### 0004 Twin Bed

#### 0004 Twin Bed

Assembly Instructions

WII-0720

4 Fit the Post (D) to the Support Panel (E).

Bolt the Post & Support Panel (D & E) to the Side Rail (C).