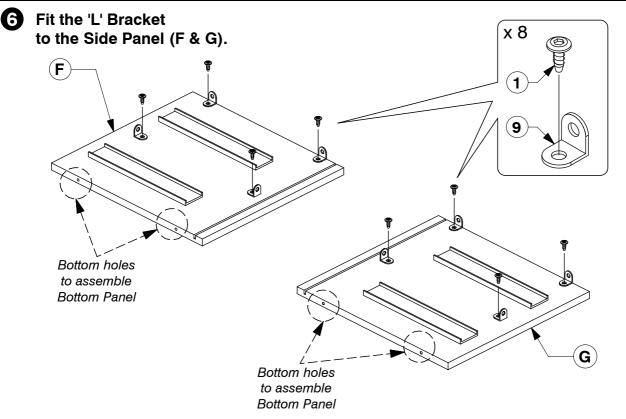

### 9001 2 Drawer Nightstand

WI-1220

8 Fit the Support Bar (C) to the Side Panel (F & G).

9 Slide the Back Panel (D) into the groove on the back of the Side Panel (F & G).

WI-1220