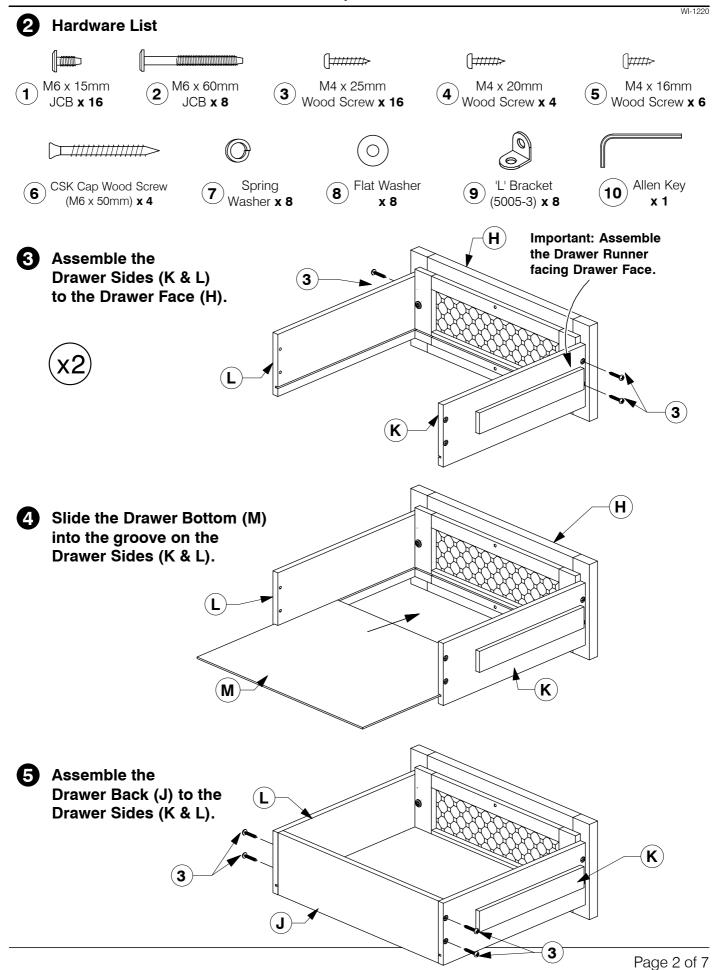

### 9001 2 Drawer Nightstand

WI-1220

8 Fit the Support Bar (C) to the Side Panel (F & G).

9 Slide the Back Panel (D) into the groove on the back of the Side Panel (F & G).

WI-1220