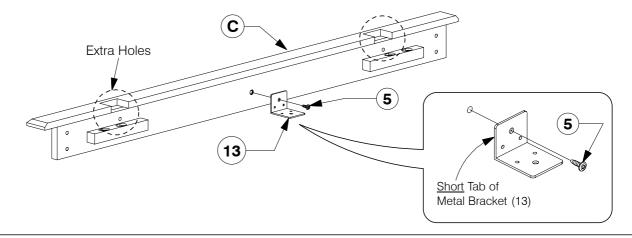

#### **Assembly Instructions**

- Fix the Adjustable foot to the bottom of the Support Leg (G).
- Fit the Post (H) to the Support Panel (J).

6 Fit the Center Rail Bracket to the Headboard Panel (C).