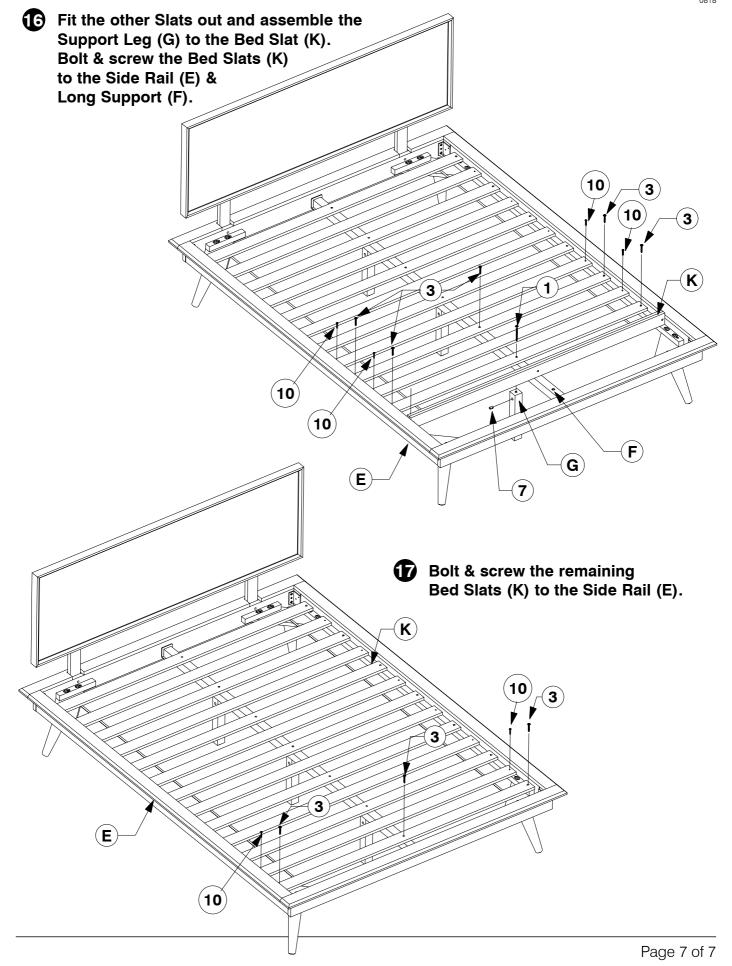

#### **Assembly Instructions**







- Fix the Adjustable foot to the bottom of the Support Leg (G).
- Fit the Post (H) to the Support Panel (J).



6 Fit the Center Rail Bracket to the Headboard Panel (C).



















#### 9001 2 Drawer Nightstand

**Assembly Instructions** 



WI-1220





8 Fit the Support Bar (C) to the Side Panel (F & G).



9 Slide the Back Panel (D) into the groove on the back of the Side Panel (F & G).



WI-1220



#### Fit the Post (E) to the Bottom Panel (B).



#### Fit and adjust the Drawer Face (H).

\* NOTE: Before fitting the Wood Screws. Lossen the JCBs on the Drawer Face if the face needs alignment.



WI-1220

After the Drawer Faces (H) are aligned, secure with wood screws.