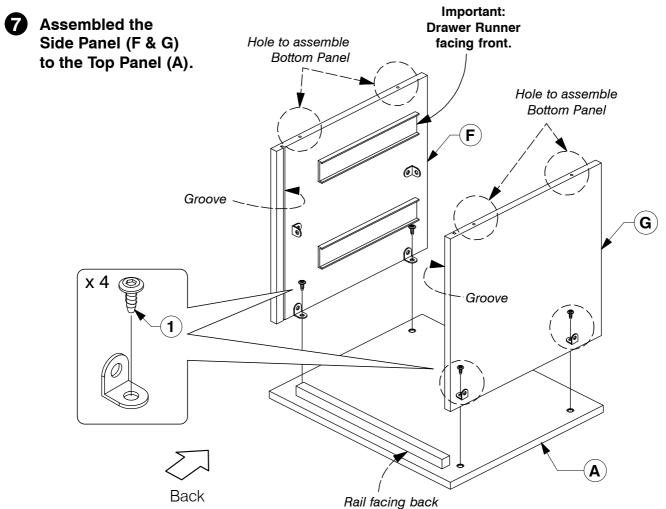

#### 9001 2 Drawer Nightstand

**Assembly Instructions** 

WI-1220

8 Fit the Support Bar (C) to the Side Panel (F & G).

9 Slide the Back Panel (D) into the groove on the back of the Side Panel (F & G).

WI-1220