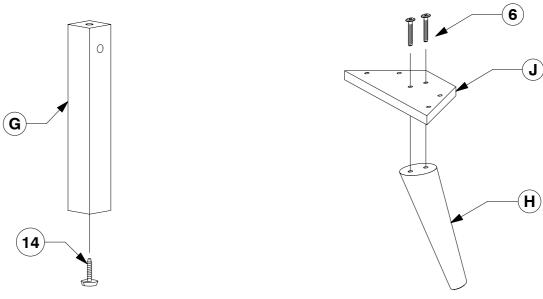

#### **Assembly Instructions**

- Fix the Adjustable foot to the bottom of the Support Leg (G).
- Fit the Post (H) to the Support Panel (J).

6 Fit the Center Rail Bracket to the Headboard Panel (C).