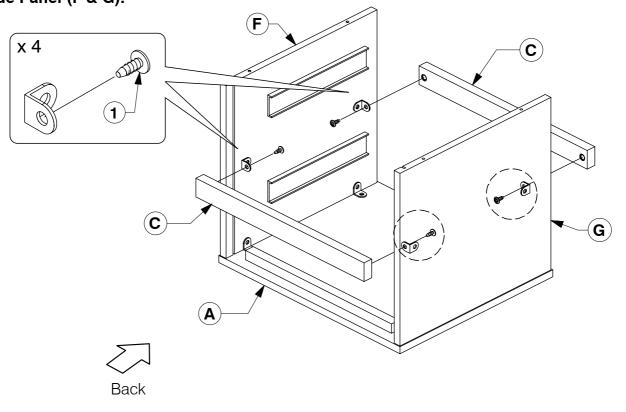

#### 9001 2 Drawer Nightstand

**Assembly Instructions** 

WI-1220

8 Fit the Support Bar (C) to the Side Panel (F & G).

9 Slide the Back Panel (D) into the groove on the back of the Side Panel (F & G).

WI-1220