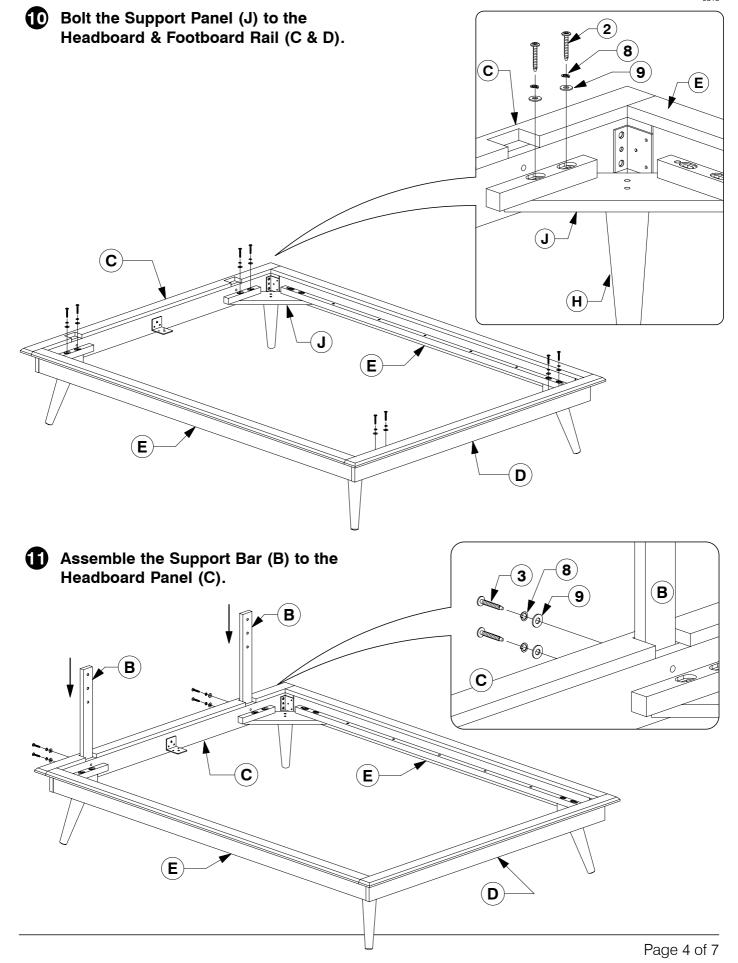

#### **Assembly Instructions**

- Fix the Adjustable foot to the bottom of the Support Leg (G).
- Fit the Post (H) to the Support Panel (J).

6 Fit the Center Rail Bracket to the Headboard Panel (C).