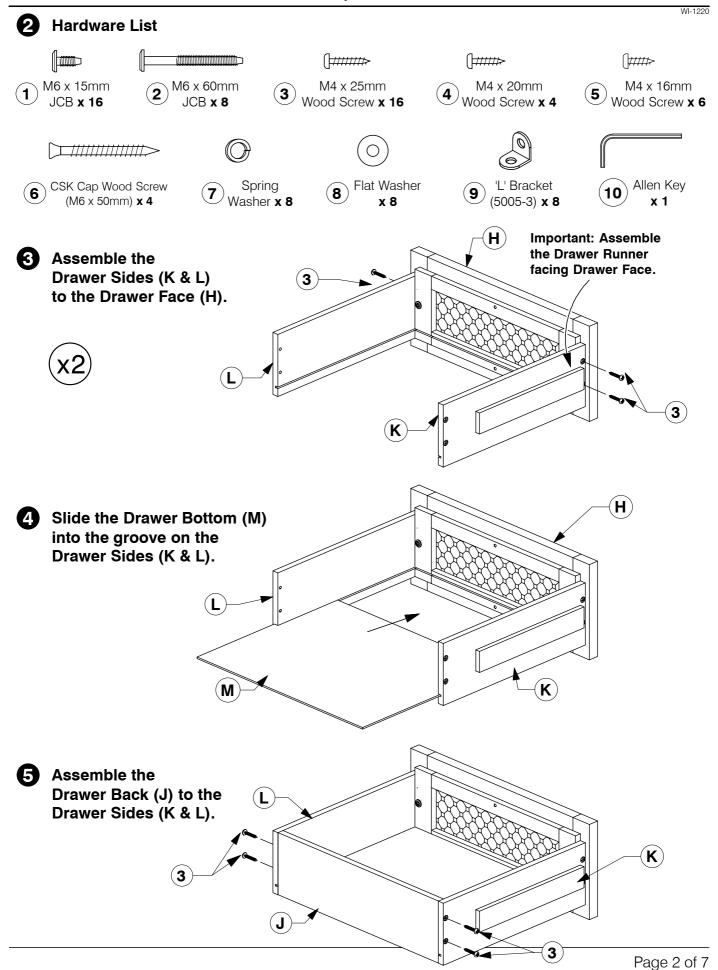

#### Fit and adjust the Drawer Face (H).

\* NOTE: Before fitting the Wood Screws. Lossen the JCBs on the Drawer Face if the face needs alignment.

WI-1220

After the Drawer Faces (H) are aligned, secure with wood screws.