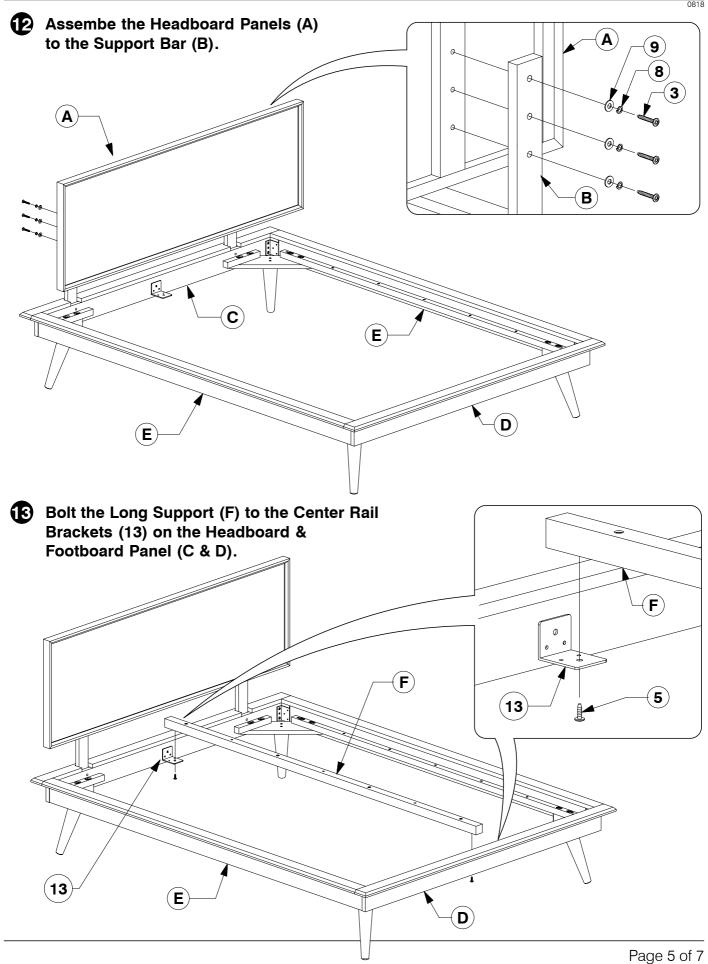

#### **Assembly Instructions**

- Fix the Adjustable foot to the bottom of the Support Leg (G).
- Fit the Post (H) to the Support Panel (J).

6 Fit the Center Rail Bracket to the Headboard Panel (C).