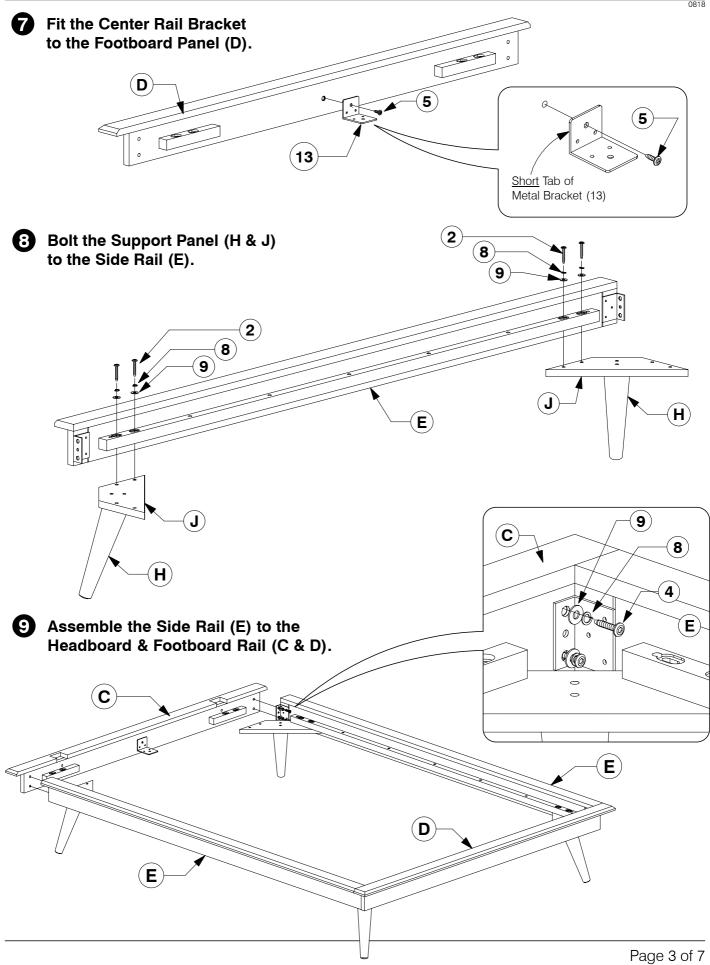

#### **Assembly Instructions**

- Fix the Adjustable foot to the bottom of the Support Leg (G).
- Fit the Post (H) to the Support Panel (J).

6 Fit the Center Rail Bracket to the Headboard Panel (C).