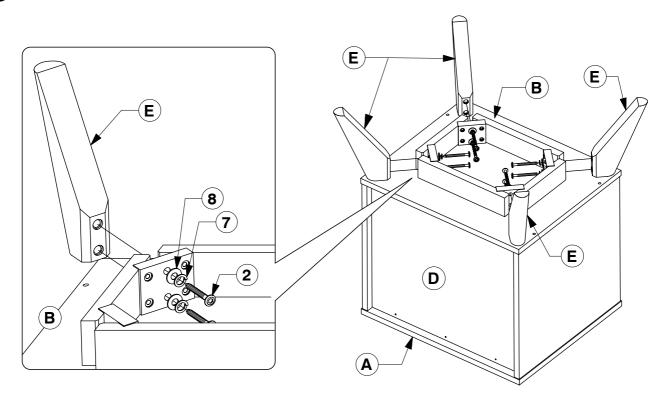

#### **Assembly Instructions**







- Fix the Adjustable foot to the bottom of the Support Leg (G).
- Fit the Post (H) to the Support Panel (J).



6 Fit the Center Rail Bracket to the Headboard Panel (C).



















#### 9001 2 Drawer Nightstand

**Assembly Instructions** 



WI-1220





8 Fit the Support Bar (C) to the Side Panel (F & G).



9 Slide the Back Panel (D) into the groove on the back of the Side Panel (F & G).



WI-1220



#### Fit the Post (E) to the Bottom Panel (B).



#### Fit and adjust the Drawer Face (H).

\* NOTE: Before fitting the Wood Screws. Lossen the JCBs on the Drawer Face if the face needs alignment.



WI-1220

After the Drawer Faces (H) are aligned, secure with wood screws.