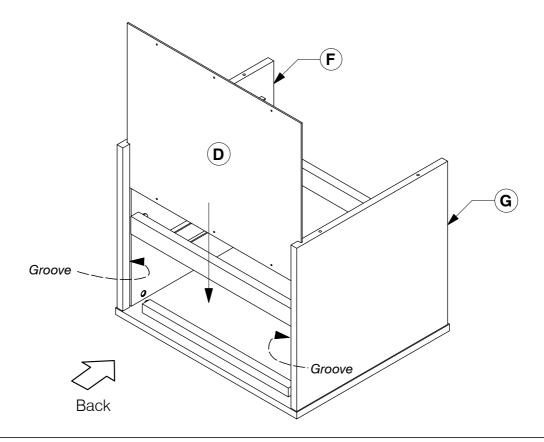

#### 9001 2 Drawer Nightstand

**Assembly Instructions** 

WI-1220

8 Fit the Support Bar (C) to the Side Panel (F & G).

9 Slide the Back Panel (D) into the groove on the back of the Side Panel (F & G).

WI-1220