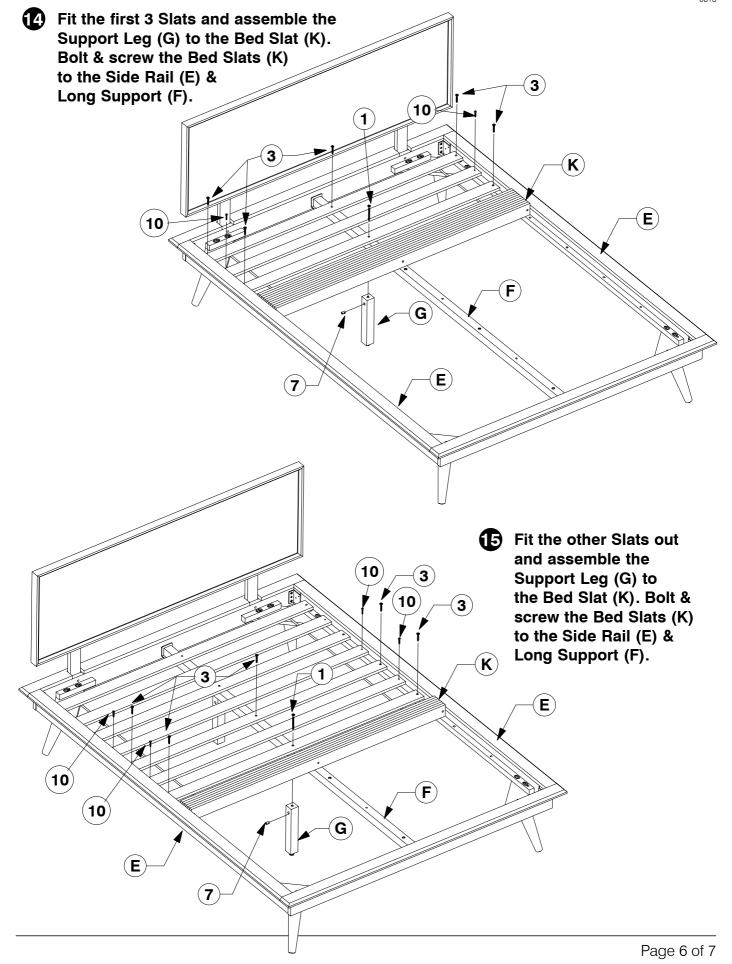

#### **Assembly Instructions**

- Fix the Adjustable foot to the bottom of the Support Leg (G).
- Fit the Post (H) to the Support Panel (J).

6 Fit the Center Rail Bracket to the Headboard Panel (C).