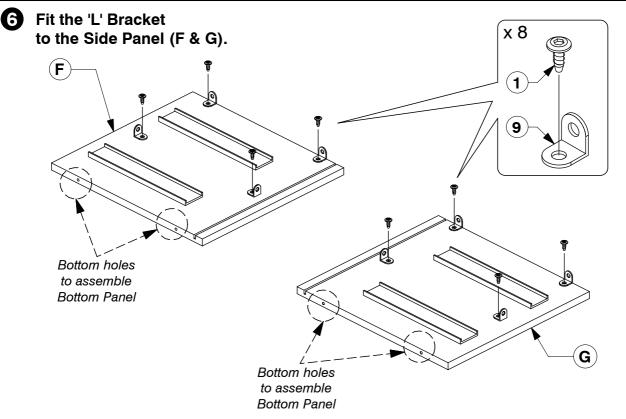

#### **Assembly Instructions**







- Fix the Adjustable foot to the bottom of the Support Leg (G).
- Fit the Post (H) to the Support Panel (J).



6 Fit the Center Rail Bracket to the Headboard Panel (C).



















#### 9001 2 Drawer Nightstand

**Assembly Instructions** 



WI-1220





8 Fit the Support Bar (C) to the Side Panel (F & G).



9 Slide the Back Panel (D) into the groove on the back of the Side Panel (F & G).



WI-1220



#### Fit the Post (E) to the Bottom Panel (B).



#### Fit and adjust the Drawer Face (H).

\* NOTE: Before fitting the Wood Screws. Lossen the JCBs on the Drawer Face if the face needs alignment.



WI-1220

After the Drawer Faces (H) are aligned, secure with wood screws.