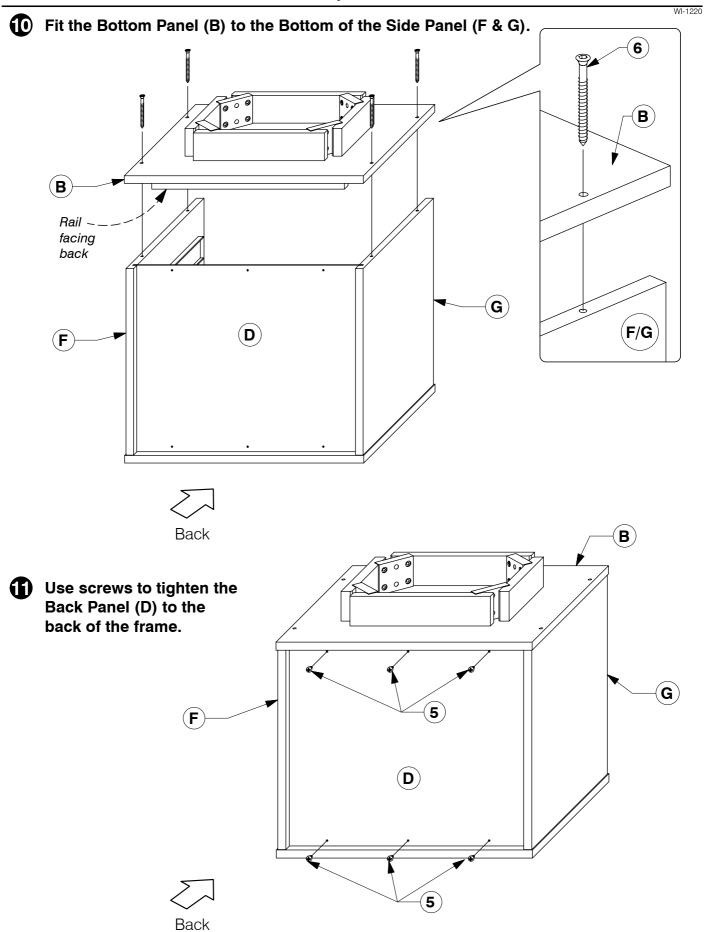

#### **Assembly Instructions**







- Fix the Adjustable foot to the bottom of the Support Leg (G).
- Fit the Post (H) to the Support Panel (J).



6 Fit the Center Rail Bracket to the Headboard Panel (C).



















#### 9001 2 Drawer Nightstand

**Assembly Instructions** 



WI-1220





8 Fit the Support Bar (C) to the Side Panel (F & G).



9 Slide the Back Panel (D) into the groove on the back of the Side Panel (F & G).



WI-1220



#### Fit the Post (E) to the Bottom Panel (B).



#### Fit and adjust the Drawer Face (H).

\* NOTE: Before fitting the Wood Screws. Lossen the JCBs on the Drawer Face if the face needs alignment.



WI-1220

After the Drawer Faces (H) are aligned, secure with wood screws.