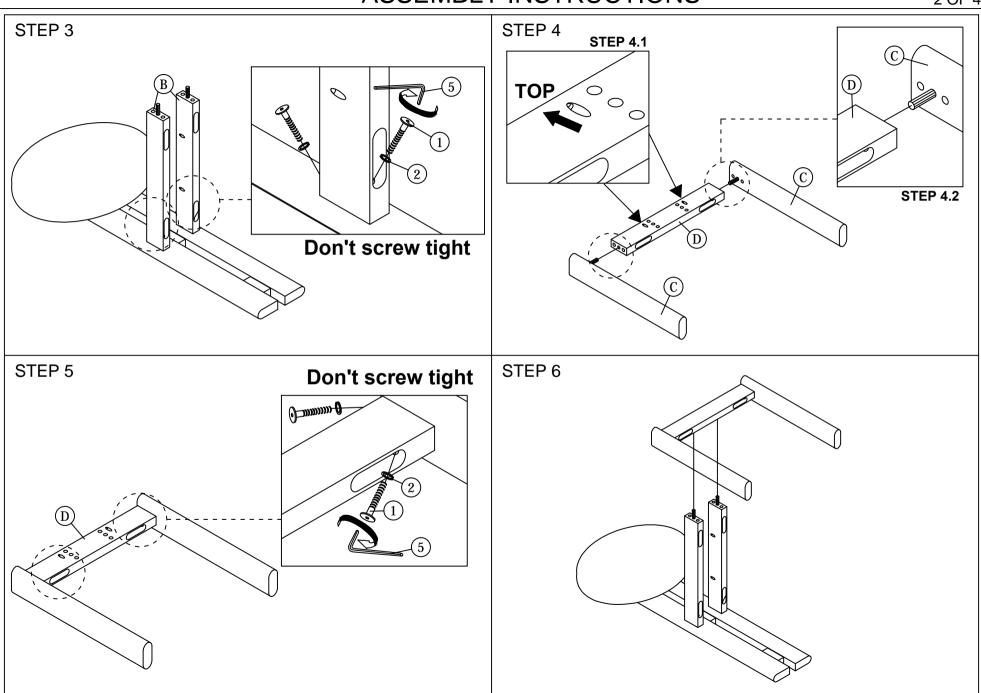

## ASSEMBLY INSTRUCTIONS

MODEL : BBT5490 - DC

Read this instruction carefully. See hardware and furniture part list for guidance. HARDWARE LIST (BOX : 1) PART LIST Be sure all parts are complete before assembly. Place all wooden furniture ITEM DESCRIPTION QTY ITEM DESCRIPTION BOX QTY parts on a clean and flat soft surface to prevent from being scratched. 12 PCS BACK 1 1 PC 1 JCBC BOLT M6 x 50mm Follow the figure to start assembling. А 0 2 M6 SPRING WASHER 12 PCS 2 PCS В CENTER WOOD 1 CAUTION: 1. Do not FULLY - TIGHTEN the nuts or nuts bolts until they are ready for assembly. 3 WOOD SCREW M4 x 32mm -----6 PCS С LEG FRONT 1 2 PCS 2. Do not OVER - TIGHTEN the nuts or bolts to avoid causing damages to the thread. 4 WOOD DOWEL M8 x 30mm 6 PCS D LEG FRONT SUPPORT 1 PC 1 3. Keep all hardware parts out of reach of children. 5 M4 ALLEN KEY (BALL SHAPE) 1 PC  $\sim$ Е CUHSION 1 1 PC NOTE : THE LIST AND QUANTITY SHOWN ARE FOR 1 UNIT ASSEMBLY. Tools needed : Screwdriver (not provided). STEP 1 STEP 2 **STEP 2.1** TOP **STEP 2.2** B 0 (B)C(B) $\left(4\right)$ A  $\circ$ 

## ASSEMBLY INSTRUCTIONS

2 OF 4