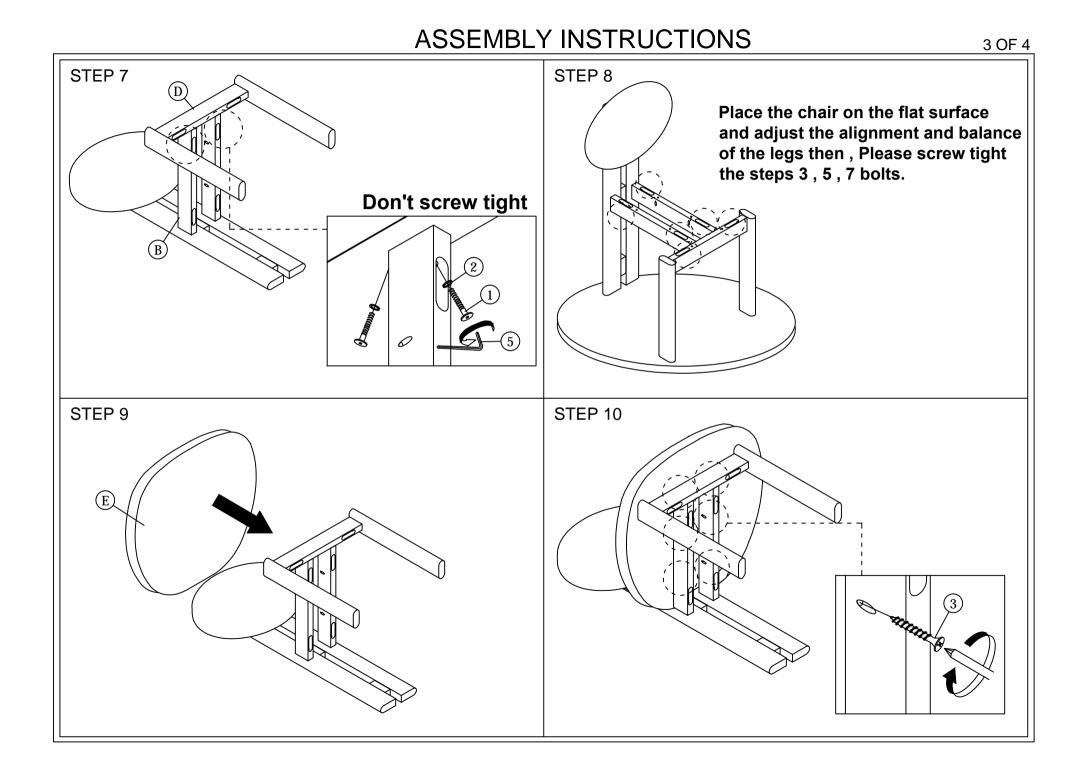

## ASSEMBLY INSTRUCTIONS

MODEL : BBT5490 - DC

Read this instruction carefully. See hardware and furniture part list for guidance. HARDWARE LIST (BOX : 1) PART LIST Be sure all parts are complete before assembly. Place all wooden furniture ITEM DESCRIPTION QTY ITEM DESCRIPTION BOX QTY parts on a clean and flat soft surface to prevent from being scratched. 12 PCS BACK 1 1 PC 1 JCBC BOLT M6 x 50mm Follow the figure to start assembling. А 0 2 M6 SPRING WASHER 12 PCS 2 PCS В CENTER WOOD 1 CAUTION: 1. Do not FULLY - TIGHTEN the nuts or nuts bolts until they are ready for assembly. 3 WOOD SCREW M4 x 32mm -----6 PCS С LEG FRONT 1 2 PCS 2. Do not OVER - TIGHTEN the nuts or bolts to avoid causing damages to the thread. 4 WOOD DOWEL M8 x 30mm 6 PCS D LEG FRONT SUPPORT 1 PC 1 3. Keep all hardware parts out of reach of children. 5 M4 ALLEN KEY (BALL SHAPE) 1 PC  $\sim$ Е CUHSION 1 1 PC NOTE : THE LIST AND QUANTITY SHOWN ARE FOR 1 UNIT ASSEMBLY. Tools needed : Screwdriver (not provided). STEP 1 STEP 2 **STEP 2.1** TOP **STEP 2.2** B 0 (B)C(B) $\left(4\right)$ A  $\circ$ 

## ASSEMBLY INSTRUCTIONS