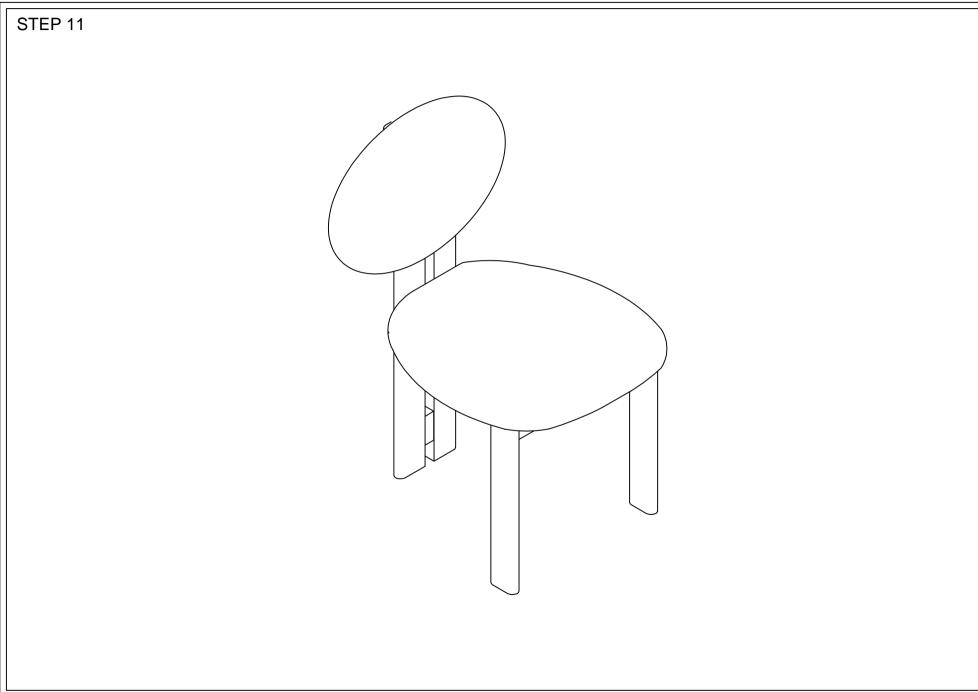

## ASSEMBLY INSTRUCTIONS

MODEL : BBT5490 - DC

Read this instruction carefully. See hardware and furniture part list for guidance. HARDWARE LIST (BOX : 1) PART LIST Be sure all parts are complete before assembly. Place all wooden furniture ITEM DESCRIPTION QTY ITEM DESCRIPTION BOX QTY parts on a clean and flat soft surface to prevent from being scratched. 12 PCS BACK 1 1 PC 1 JCBC BOLT M6 x 50mm Follow the figure to start assembling. А 0 2 M6 SPRING WASHER 12 PCS 2 PCS В CENTER WOOD 1 CAUTION: 1. Do not FULLY - TIGHTEN the nuts or nuts bolts until they are ready for assembly. 3 WOOD SCREW M4 x 32mm -----6 PCS С LEG FRONT 1 2 PCS 2. Do not OVER - TIGHTEN the nuts or bolts to avoid causing damages to the thread. 4 WOOD DOWEL M8 x 30mm 6 PCS D LEG FRONT SUPPORT 1 PC 1 3. Keep all hardware parts out of reach of children. 5 M4 ALLEN KEY (BALL SHAPE) 1 PC  $\sim$ Е CUHSION 1 1 PC NOTE : THE LIST AND QUANTITY SHOWN ARE FOR 1 UNIT ASSEMBLY. Tools needed : Screwdriver (not provided). STEP 1 STEP 2 **STEP 2.1** TOP **STEP 2.2** B 0 (B)C(B) $\left(4\right)$ A  $\circ$ 

## ASSEMBLY INSTRUCTIONS