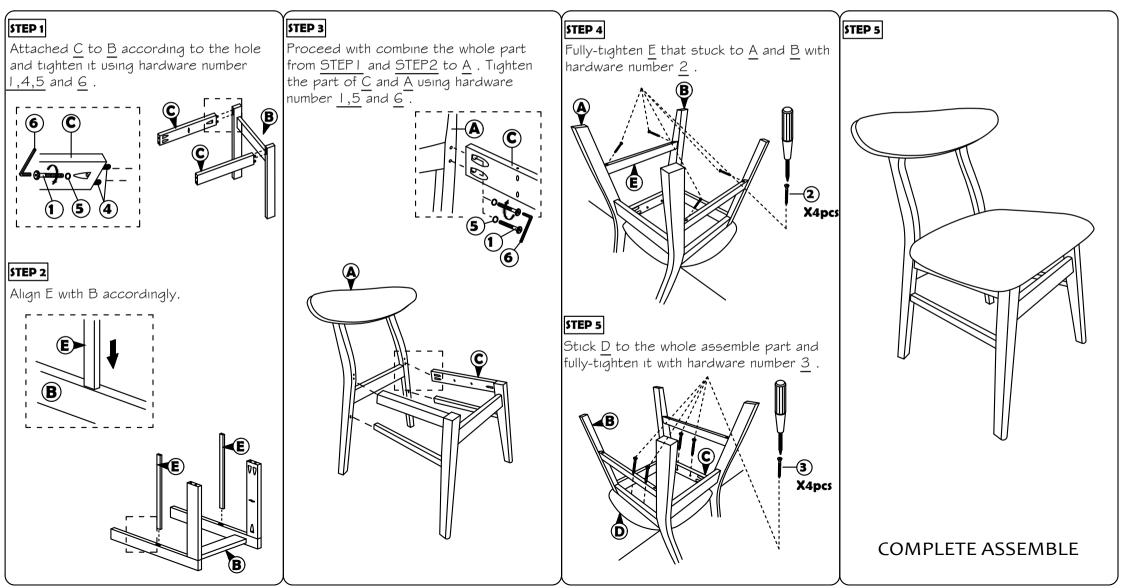

## **ASSEMBLY INSTRUCTION**

## **MODEL : 373C**

Read this instruction carefully. Remove all wrapping material, staples and straps from the carton. See hardware and furniture part list for guidance. Be sure you have all wooden furniture parts on a clean and flat soft surface, such as a carpet or rug, to prevent from being scratched.Follow the figure to start assembling. CAUTION :

- 1. Do not FULLY TIGHTEN the nut or screw untill all is ready to assemble.
- 2. Do not OVER TIGHTEN the nut or screw to avoid causing damages to the thread.
- 3. Keep all hardware part out reach of children.

|   | 10 | PART LIST    | QTY   | NO | DESCRIPTION          |            | QTY   |
|---|----|--------------|-------|----|----------------------|------------|-------|
|   | A  | BACK REST    | 1 PC  | 1  | JCBC SCREW M6 X 50MM | 0          | 6 PCS |
|   | В  | FRONT LEG    | 1 PC  | 2  | CSK SCREW M4 x 38MM  | 0.2000     | 4 PCS |
|   | C  | SIDE RAIL    | 2 PCS | 3  | CSK SCREW M4 x 30MM  | OLTOWARD . | 4 PCS |
|   | D  | CUSHION SEAT | 1 PC  | 4  | WOOD DOWEL Ø8 x 30MM |            | 4 PCS |
|   | E  | STRETCHER    | 2 PCS | 5  | SPRNG WASHER M6      | 0          | 6 PCS |
| J |    |              |       | 6  | M4 ALLEN KEY         |            | 1 PC  |