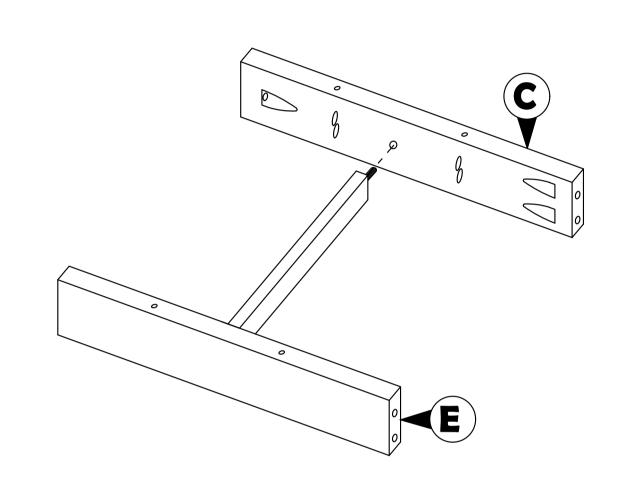

| <b>EP 1.1</b> |     | STEP |
|---------------|-----|------|
|               | ا ا |      |

Firstly, stick E to C for both left and right side.