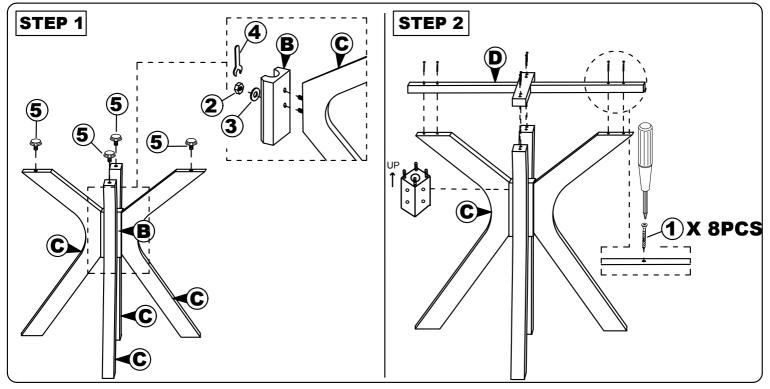

| <b>EP 1.1</b> |     | STEP |
|---------------|-----|------|
|               | ا ا |      |

Firstly, stick E to C for both left and right side.

### **STEP 1.2**

Then, attached STEP 1.1 to B according to the hole and tighten it using hardware number 2,3,4 and 6.

Continued with combine the whole part from STEP 1.2 to A. Tighten the part of C and A using hardware number 3, 1 and 6. Then cover the hole with F.