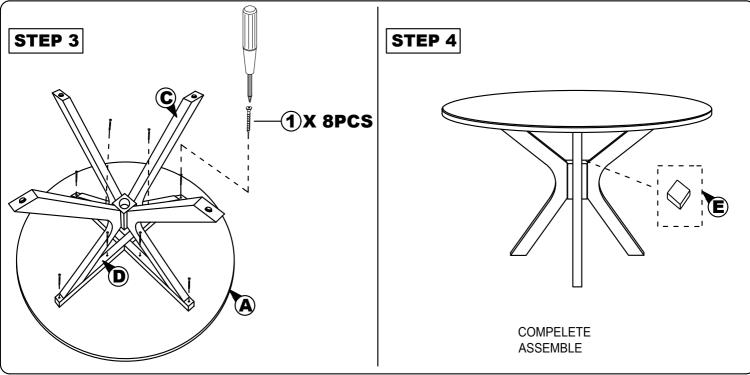

### MODEL: 7028T / 7028-1T aterial, staples and straps | CAUTION:

Read this instruction carefully. Remove all wrapping material, staples and straps from the carton. See hardware and furniture part list For guidance. Be sure you have all wooden furniture parts on a clean and flat soft surface, such as a carpet or rug, to prevent from being scratched. Follow the figure to start assembling.