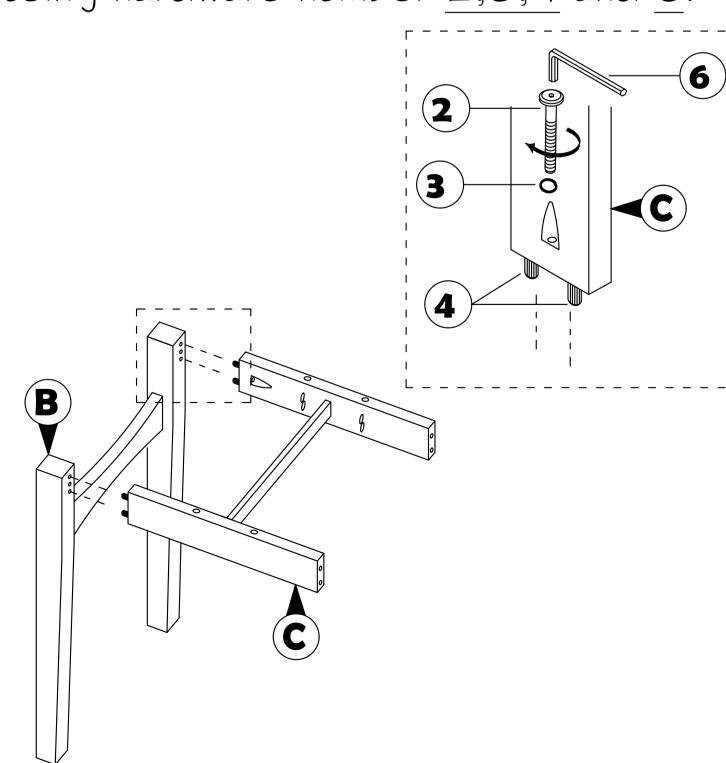

### **STEP 1.2**

Then, attached STEP 1.1 to B according to the hole and tighten it using hardware number 2,3,4 and 6.

Continued with combine the whole part from STEP 1.2 to A. Tighten the part of C and A using hardware number 3, 1 and 6. Then cover the hole with F.