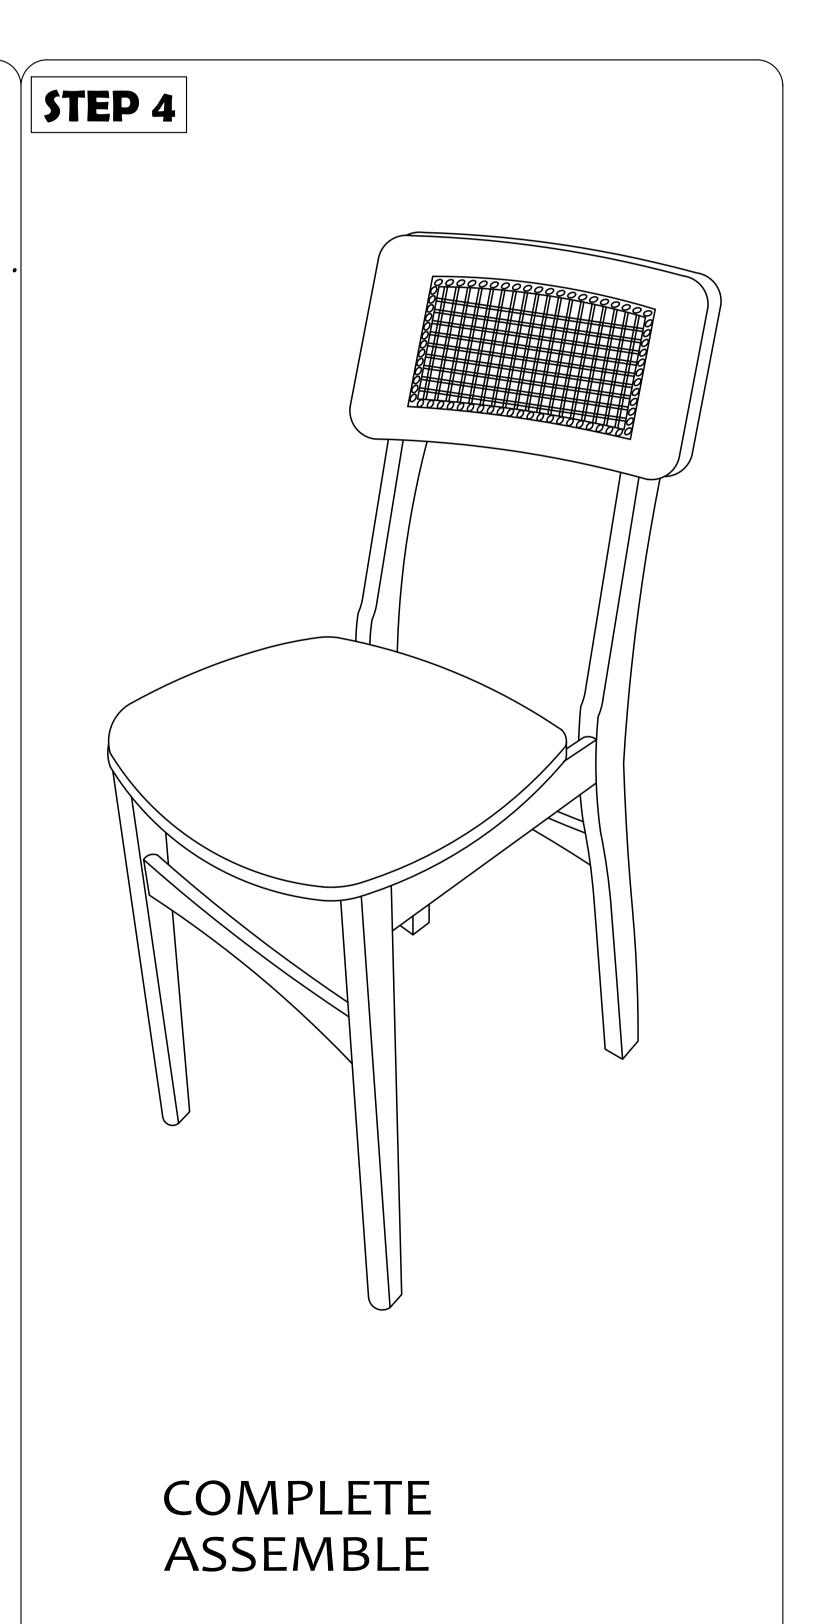

# **ASSEMBLY INSTRUCTION**

**MODEL: 257C** 

Read this instruction carefully. Remove all wrapping material, staples and straps from the carton. See hardware and furniture part list for guidance. Be sure you have all wooden furniture parts on a clean and flat soft surface, such as a carpet or rug, to prevent from being scratched. Follow the figure to start assembling. CAUTION: