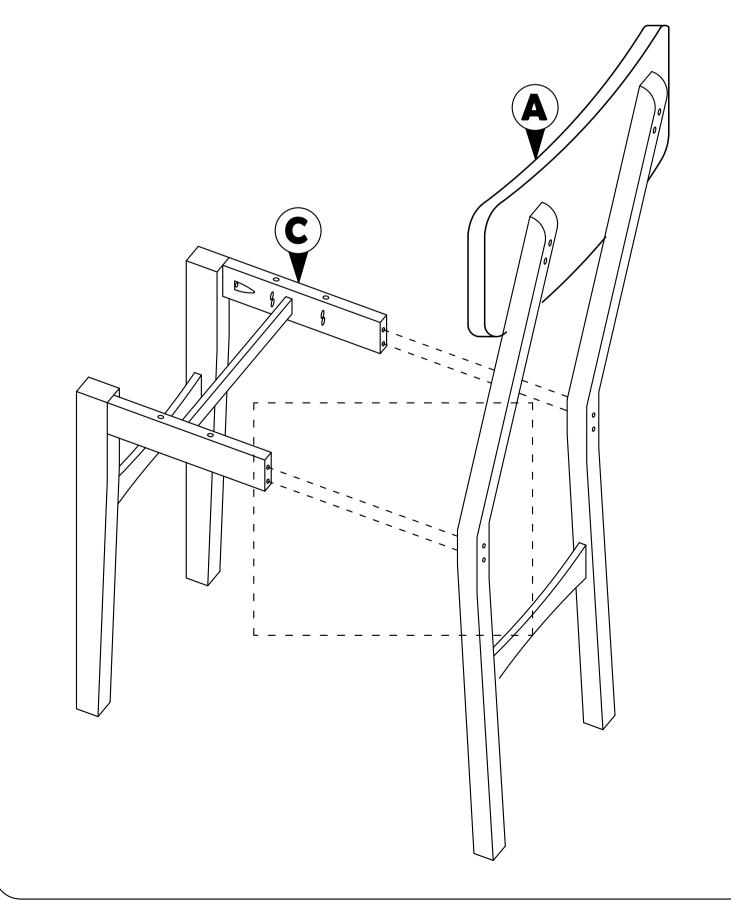

### **STEP 1.2**

Then, attached STEP 1.1 to B according to the hole and tighten it using hardware number 2,3,4 and 6.

Continued with combine the whole part from STEP 1.2 to A. Tighten the part of C and A using hardware number 3, 1 and 6. Then cover the hole with F.