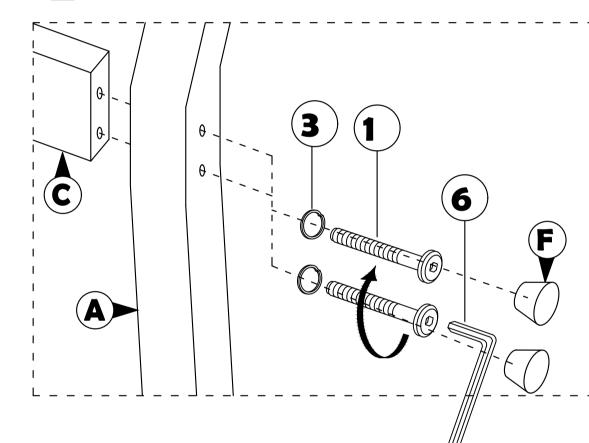

### **STEP 1.2**

Then, attached STEP 1.1 to B according to the hole and tighten it using hardware number 2,3,4 and 6.

Continued with combine the whole part from STEP 1.2 to A. Tighten the part of C and A using hardware number 3, 1 and 6. Then cover the hole with F.