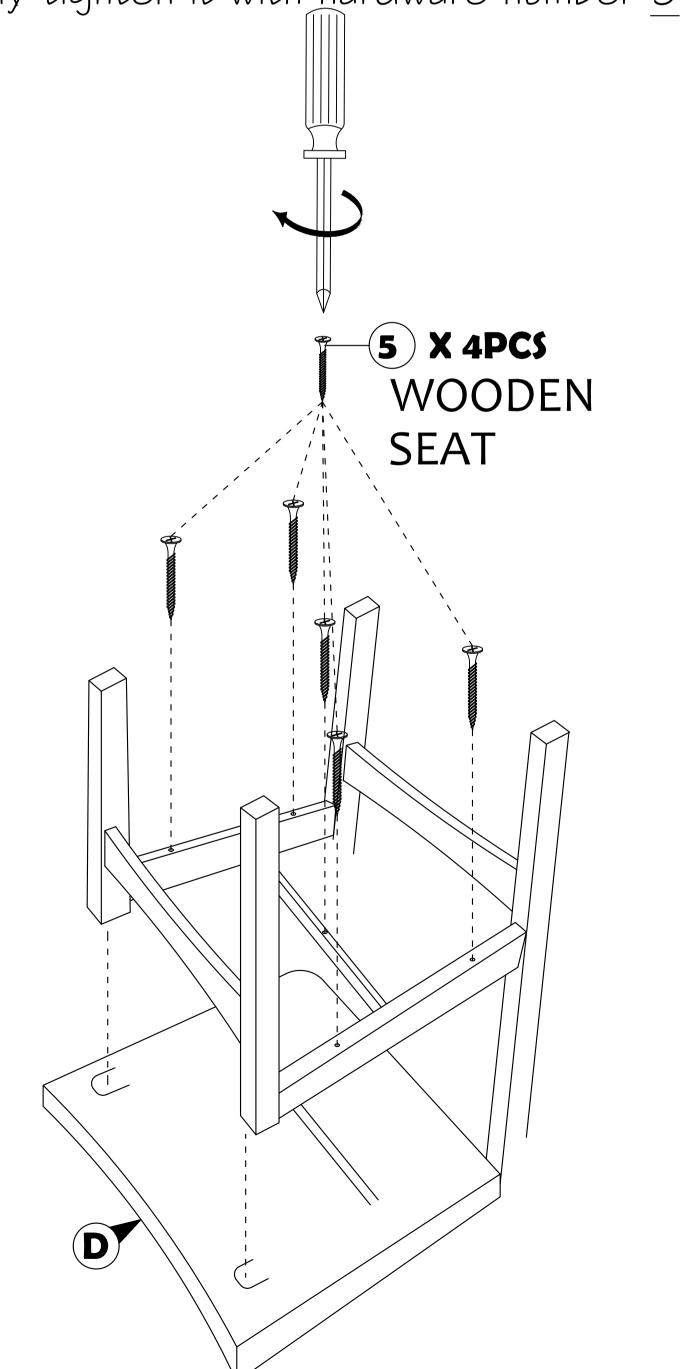

## STEP 3

Stick the whole assemble part to D according to the marked and fully-tighten it with hardware number 5