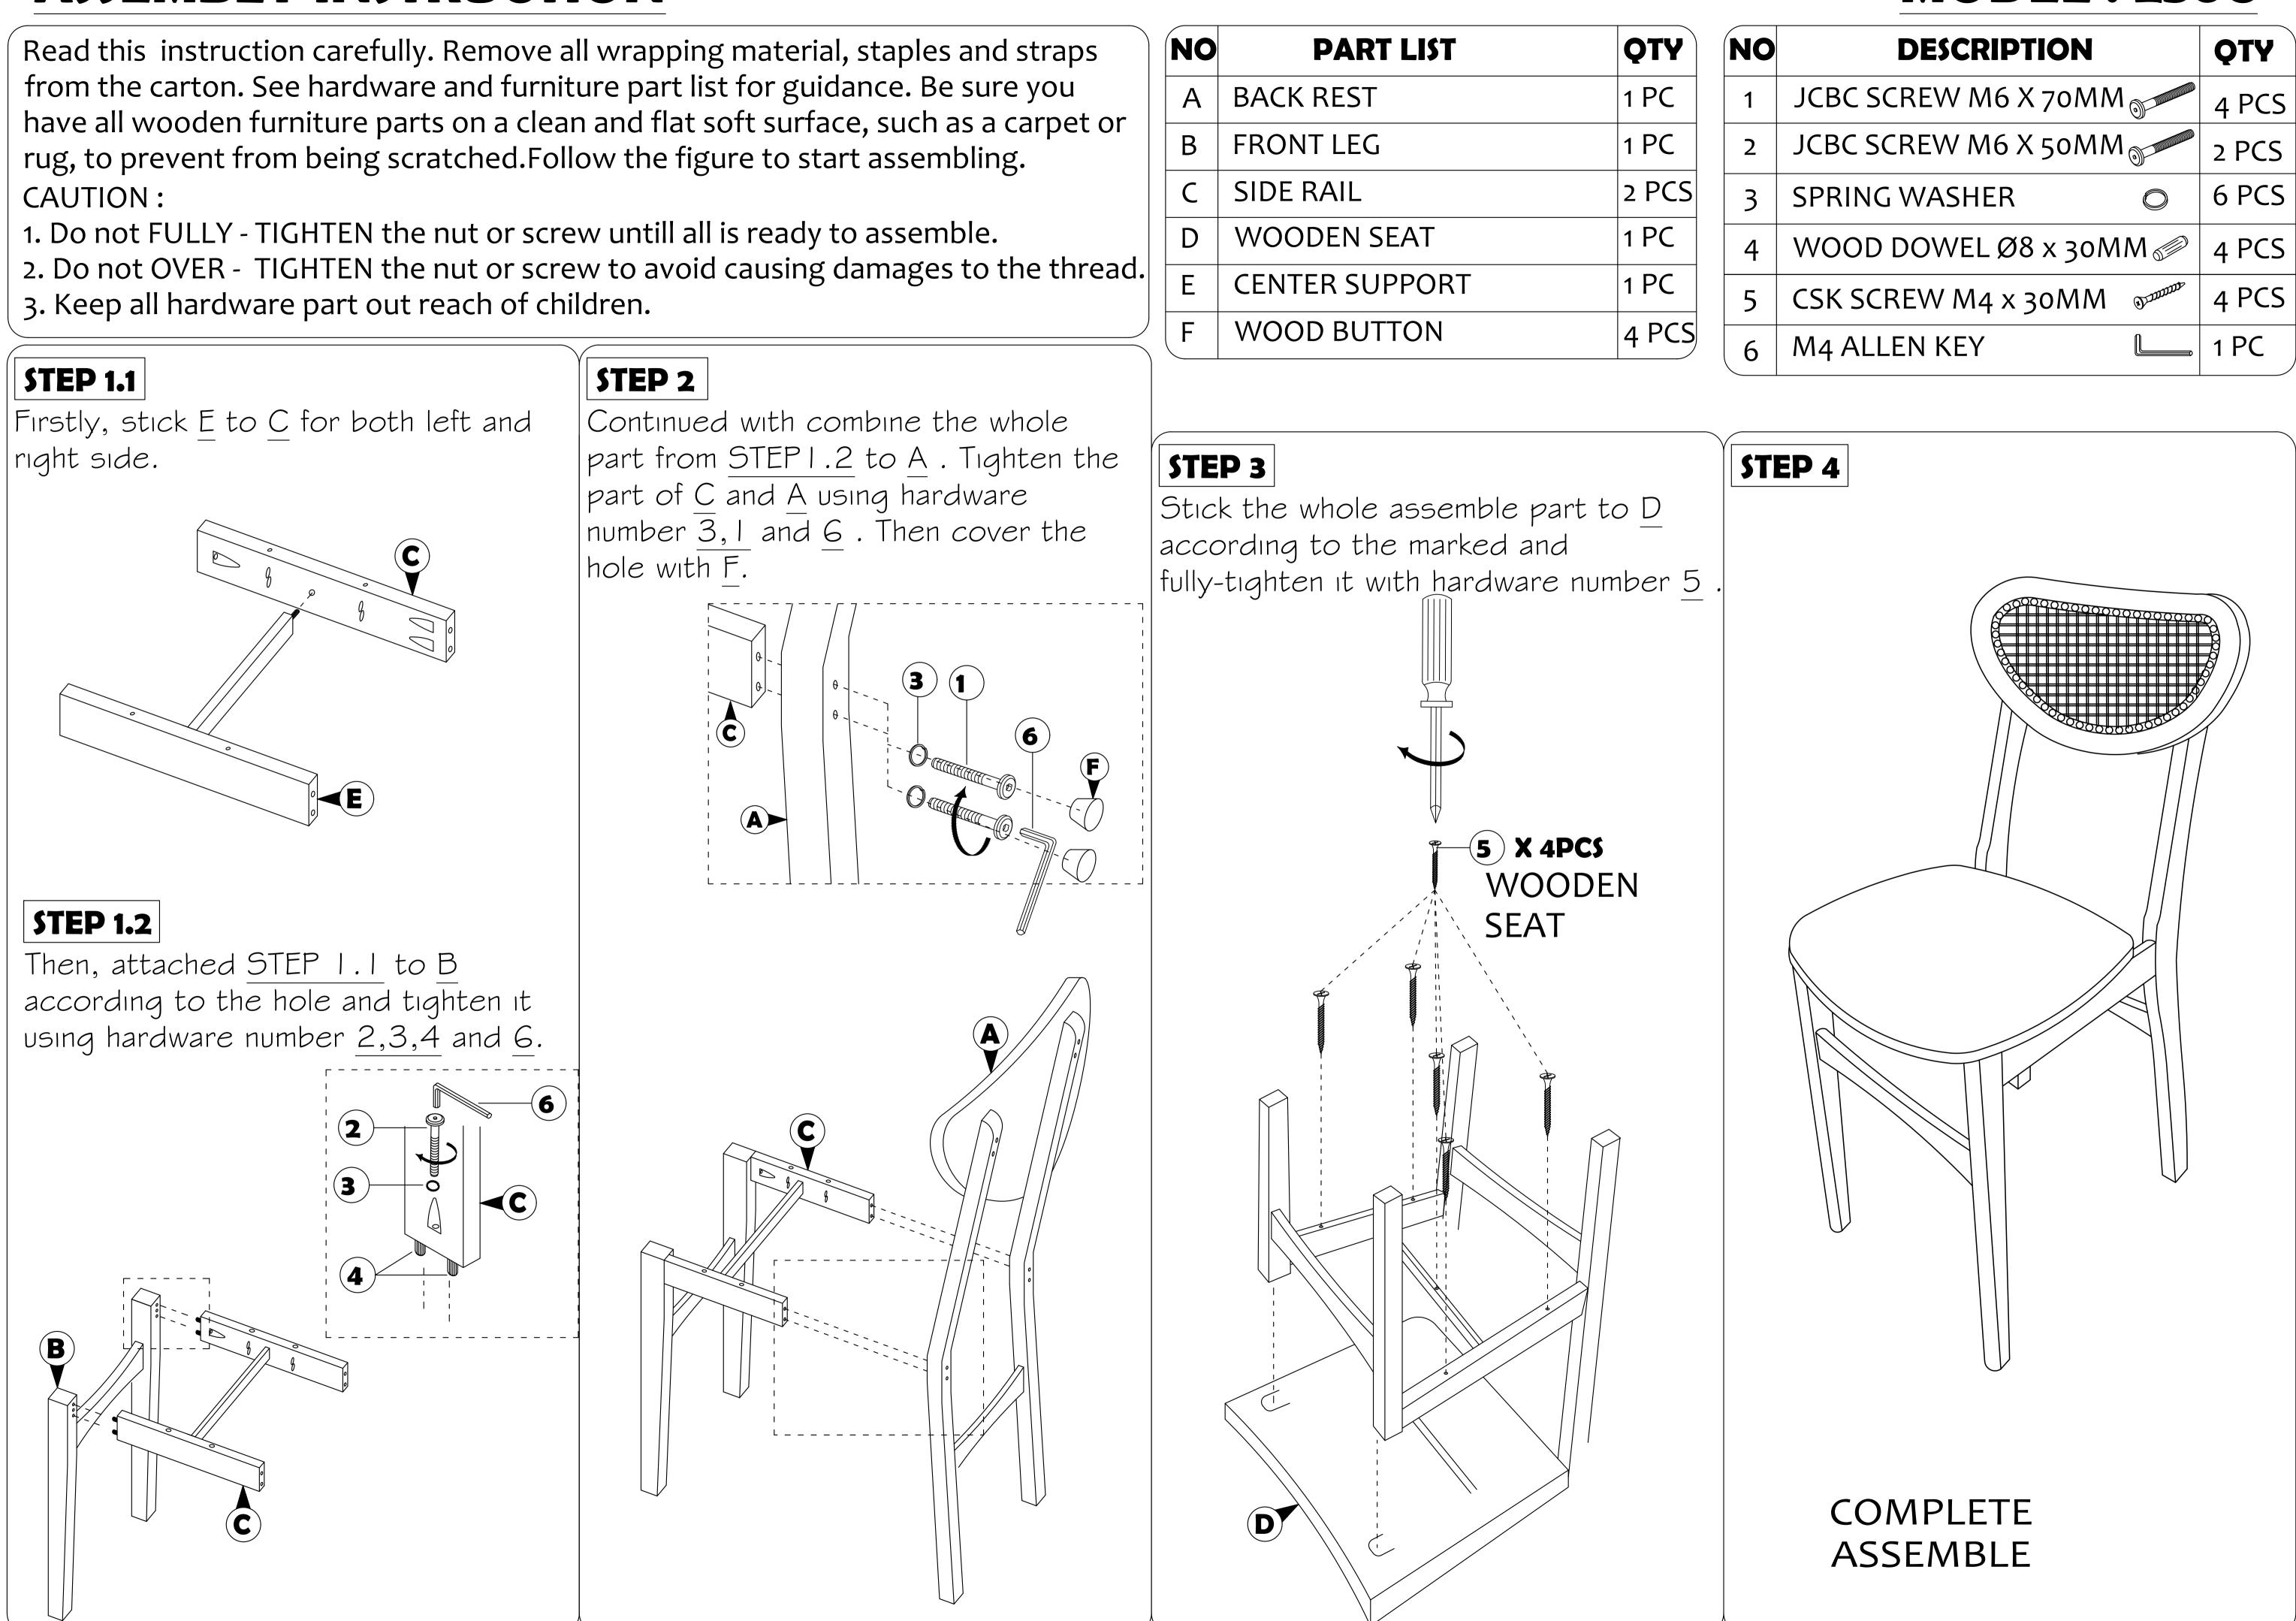

## **ASSEMBLY INSTRUCTION**

## **MODEL : 256C**

| 0 | DESCRIPTION            | <b>QTY</b> |  |  |  |
|---|------------------------|------------|--|--|--|
|   | JCBC SCREW M6 X 70MM   | 4 PCS      |  |  |  |
|   | JCBC SCREW M6 X 50MM   | 2 PCS      |  |  |  |
|   | SPRING WASHER          | 6 PCS      |  |  |  |
|   | WOOD DOWEL Ø8 x 30MM 魳 | 4 PCS      |  |  |  |
|   | CSK SCREW M4 x 30MM    | 4 PCS      |  |  |  |
|   | M4 ALLEN KEY           | 1 PC       |  |  |  |

## ASSEMBLY INSTRUCTION MODEL : 7006T

Read this instruction carefully. Remove all wrapping material, staples and straps from the carton. See hardware and furniture part list for guidance. Be sure you have all wooden furniture parts on a clean and flat soft surface, such as a carpet or rug, to prevent from being scratched. Follow the figure to start assembling.

CAUTION:

1. Do not FULLY - TIGHTEN the nut or screw untill all is ready to assemble.

2. Do not OVER - TIGHTEN the nut or screw to avoid causing damages to the thread.

3. Keep all hardware part out reach of children.