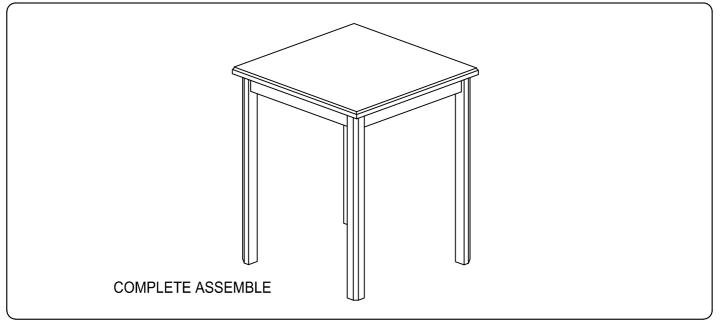

2. Do not OVER TIGHTEN the nut or screw to avoid causing damage to the thread.
- 3. Keep all hardware part out of reach of children at all times.

| NO | PART LIST | QTY   |
|----|-----------|-------|
| А  | TABLE TOP | 1 PC  |
| В  | TABLE LEG | 4 PCS |

| NO | DESRIPTION                   |                                           | QTY   |
|----|------------------------------|-------------------------------------------|-------|
| 1  | HEX.COM SCREW 5 / 16" X 80MM | (Janaanaanaanaanaanaanaanaanaanaanaanaana | 8 PCS |
| 2  | FLAT WASHER 5 / 16"          | 0                                         | 8 PCS |
| 3  | SPRING WASHER 5 / 16"        | Ø                                         | 8 PCS |
| 4  | SPANNER 12.8                 | S                                         | 1 PC  |