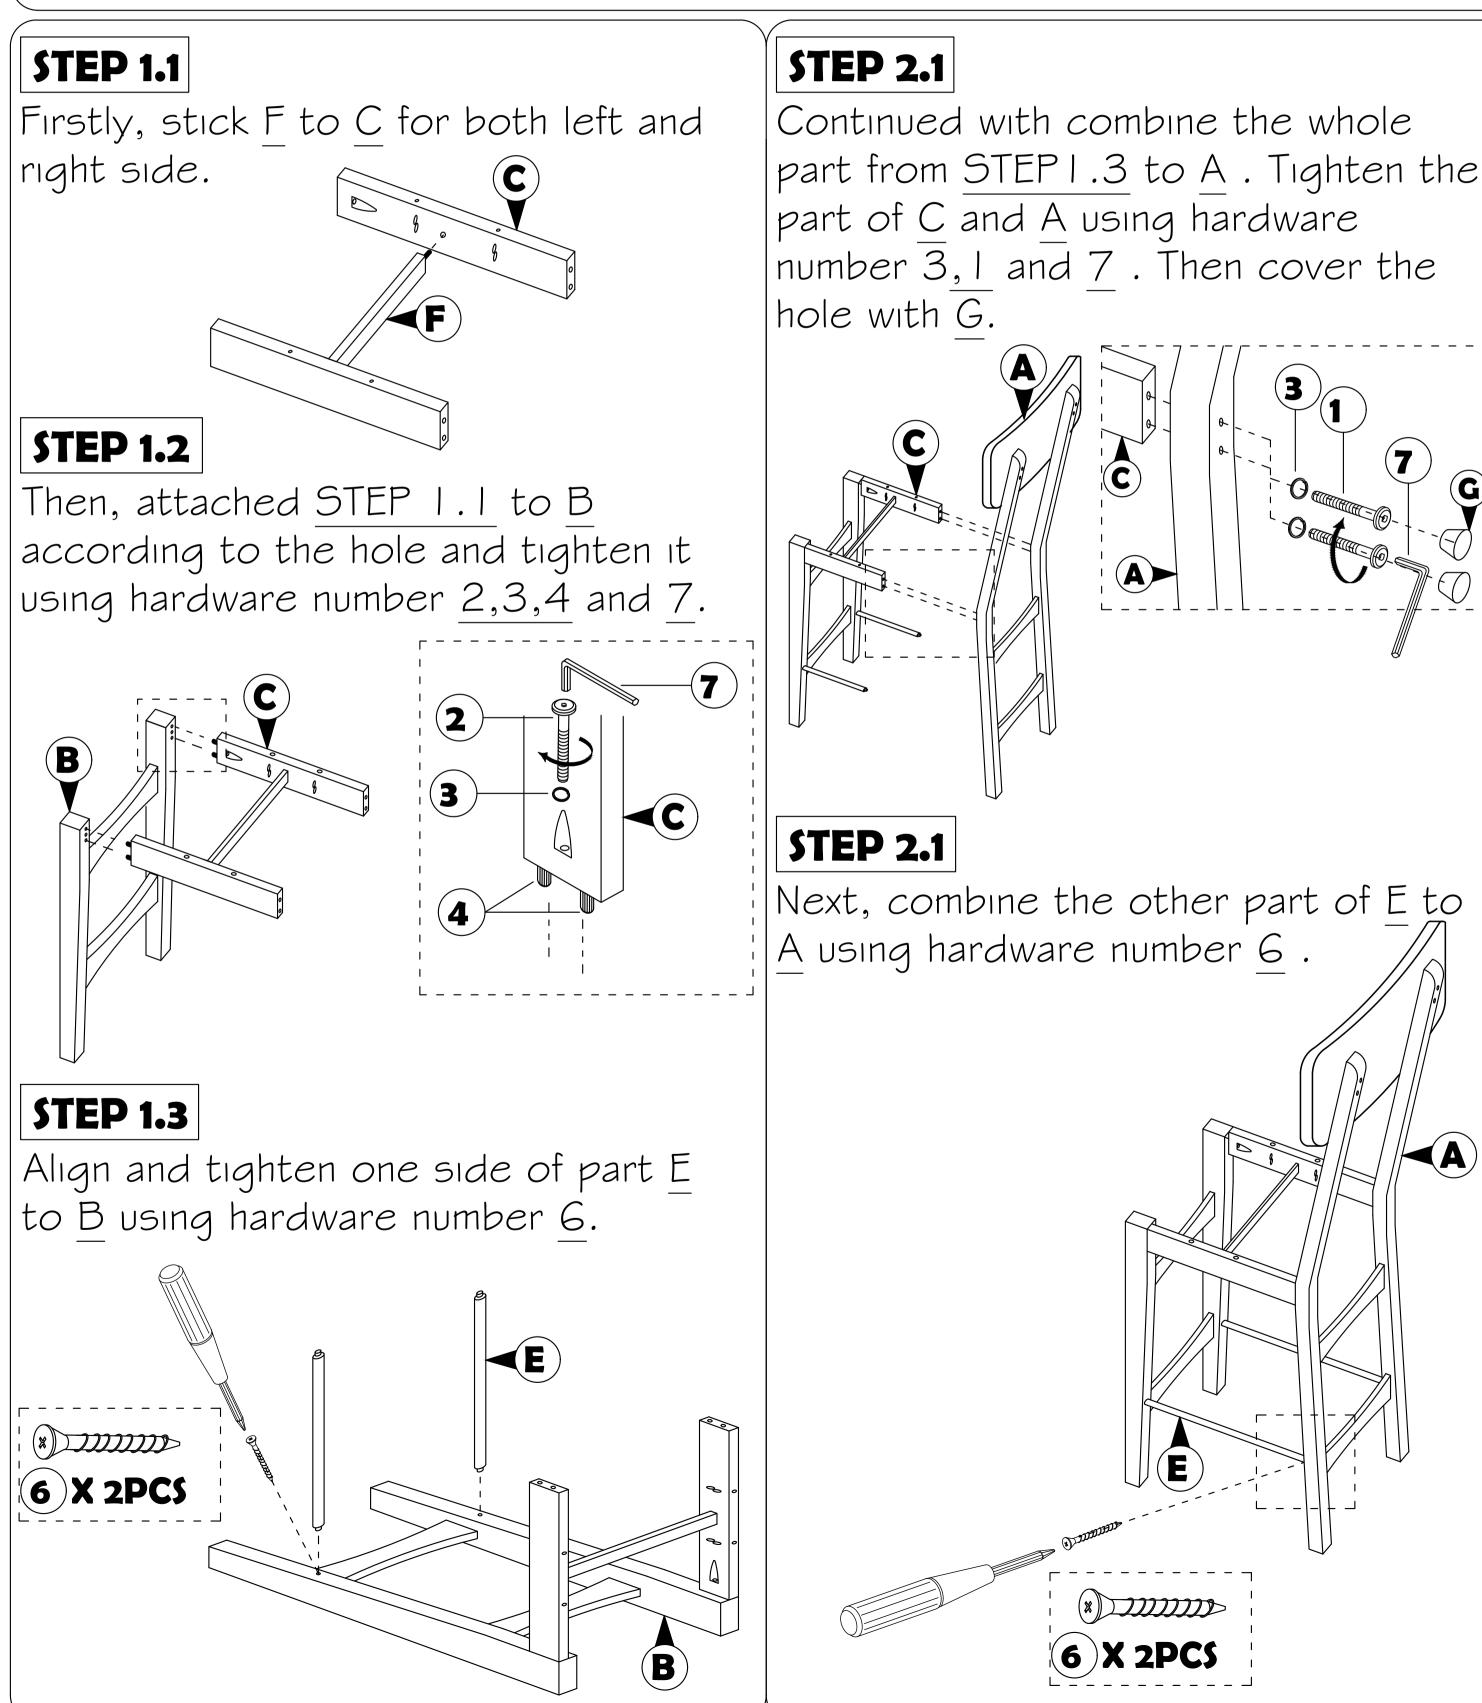

| ine the whole   |               |
|-----------------|---------------|
| A . Tighten the | STE           |
| hardware        | Stic          |
| hen cover the   | acco<br>fully |
| 7 /- /          | fully         |
|                 |               |
|                 |               |
|                 |               |

### EP 3

ck the whole assemble part to D ording to the marked and -tighten it with hardware number 5