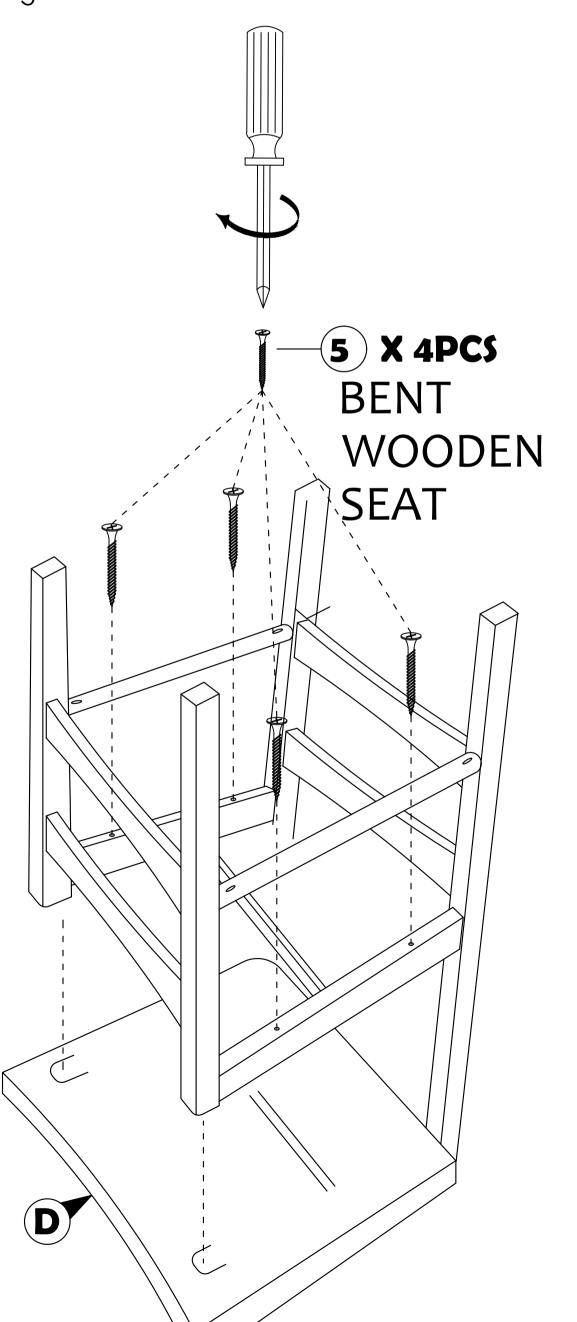

### EP 3

ck the whole assemble part to D ording to the marked and -tighten it with hardware number 5