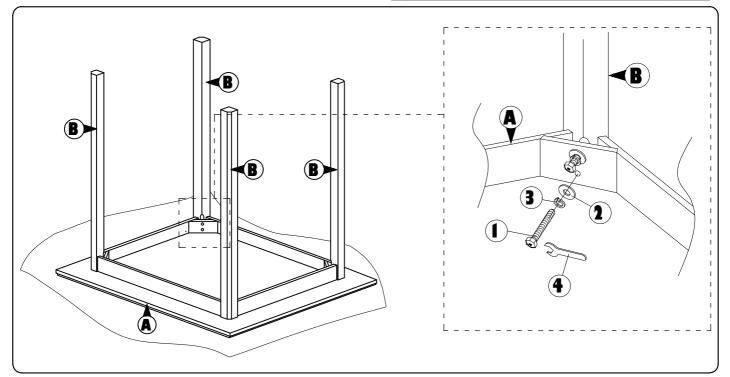

| NO | PART LIST | QTY   |
|----|-----------|-------|
| А  | TABLE TOP | 1 PC  |
| В  | TABLE LEG | 4 PCS |

| NO | DESRIPTION                   |                                           | QTY   |
|----|------------------------------|-------------------------------------------|-------|
| 1  | HEX.COM SCREW 5 / 16" X 80MM | (Janaanaanaanaanaanaanaanaanaanaanaanaana | 8 PCS |
| 2  | FLAT WASHER 5 / 16"          | 0                                         | 8 PCS |
| 3  | SPRING WASHER 5 / 16"        | Ø                                         | 8 PCS |
| 4  | SPANNER 12.8                 | S                                         | 1 PC  |