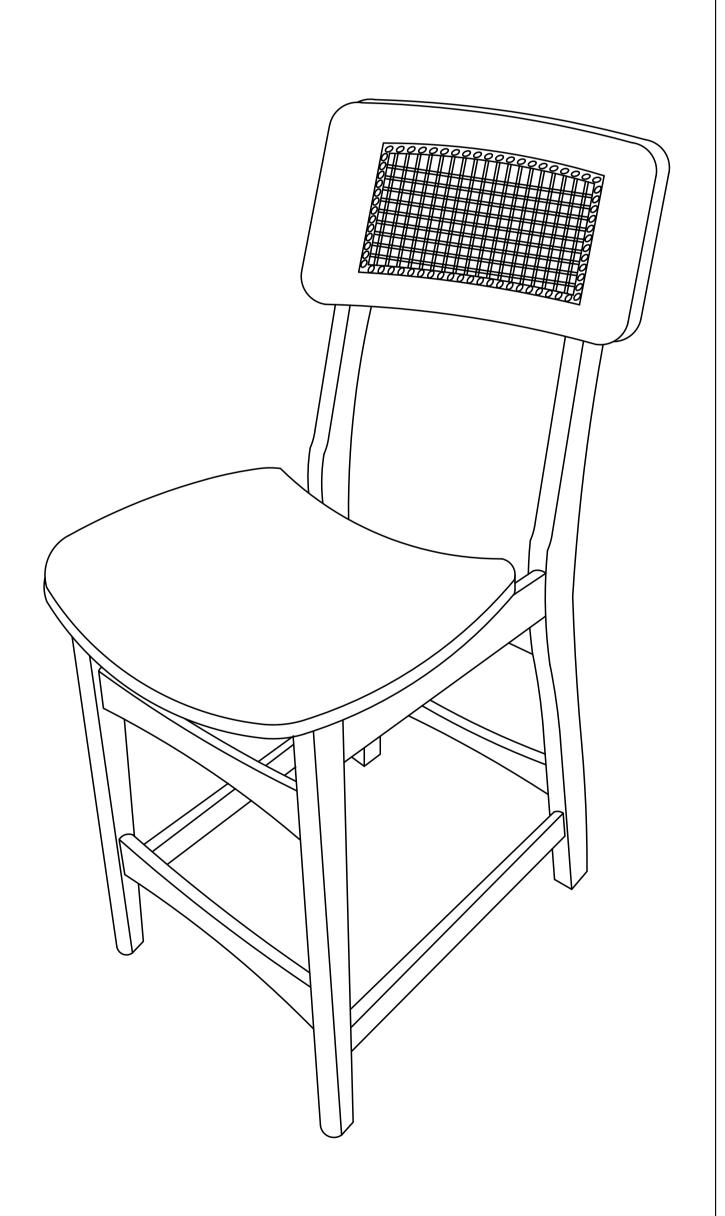

|

| NO | PART LIST        | QTY   |
|----|------------------|-------|
| Α  | BACK REST        | 1 PC  |
| В  | FRONT LEG        | 1 PC  |
| С  | SIDE RAIL        | 2 PCS |
| D  | BENT WOODEN SEAT | 1 PC  |
| Е  | STRETCHER        | 2 PCS |
| F  | CENTER SUPPORT   | 1 PC  |
| G  | WOOD BUTTON      | 4 PCS |

### EP 3

ck the whole assemble part to D ording to the marked and -tighten it with hardware number 5



# **MODEL : 254P**

| NO | DESCRIPTION          | QTY   |
|----|----------------------|-------|
| 1  | JCBC SCREW M6 X 70MM | 4 PCS |
| 2  | JCBC SCREW M6 X 50MM | 2 PCS |
| 3  | SPRING WASHER        | 6 PCS |
| 4  | WOOD DOWEL Ø8 x 30MM | 4 PCS |
| 5  | CSK SCREW M4 x 30MM  | 4 PCS |
| 6  | CSK SCREW M4 x 38MM  | 4 PCS |
| 7  | M4 ALLEN KEY         | 1 PC  |

**STEP 4** 



## COMPLETE ASSEMBLE

#### ASSEMBLY INSTRUCTION 900 x 900MM

Read this instruction carefully. Remove all wrapping material, staples and straps from the carton. See hardware and furniture part list For guidance. Be sure you have all wooden furniture parts on a clean and flat soft surface, such as a carpet or rug, to prevent from being scratched. Follow the figure to start assembling.

CAUTION :

- 1. Do not FULLY TIGHTEN the nut or screw until all is ready to assemble.
- 2. Do not OVER TIGHTEN the nut or screw to avoid causing damage to the thread.
- 3. Keep all hardware part out of reach of children at all times.

| NO | PART LIST | QTY   |
|----|-----------|-------|
| А  | TABLE TOP | 1 PC  |
| В  | TABLE LEG | 4 PCS |

| NO | DESRIPTION                   |