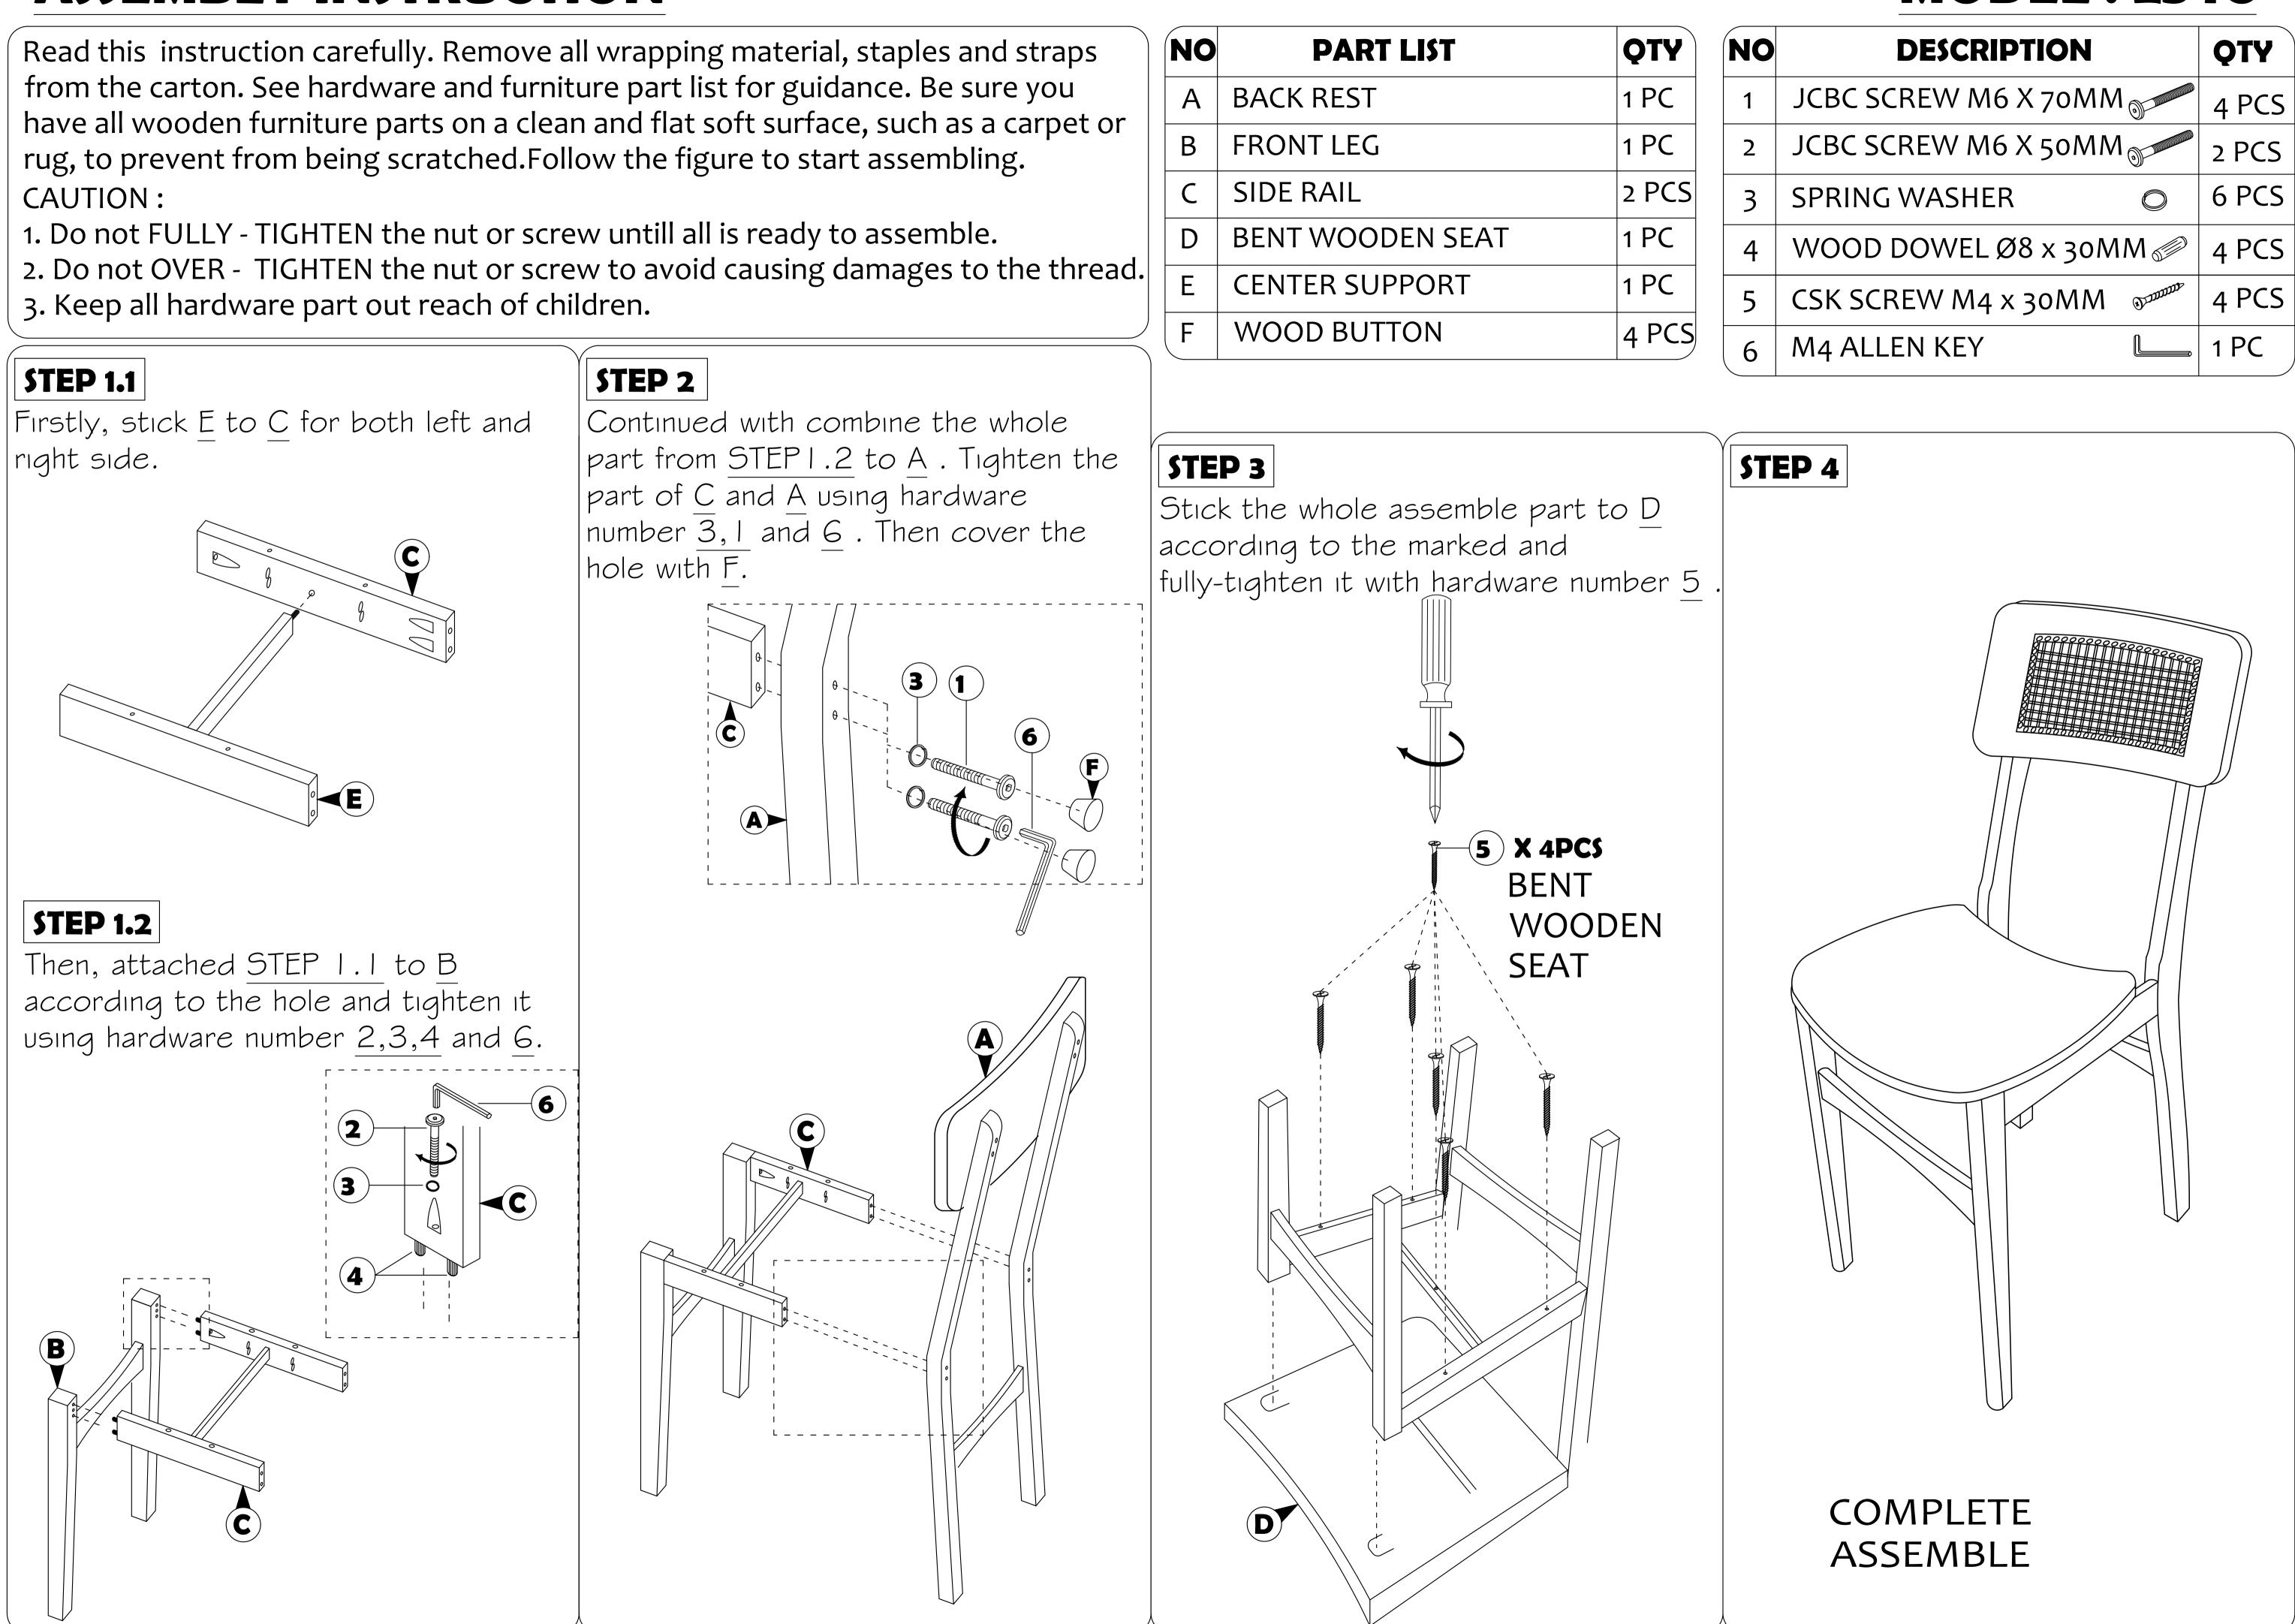

## **ASSEMBLY INSTRUCTION**

## **MODEL : 254C**

| 0 | DESCRIPTION                                     | <b>QTY</b> |
|---|-------------------------------------------------|------------|
|   | JCBC SCREW M6 X 70MM                            | 4 PCS      |
|   | JCBC SCREW M6 X 50MM                            | 2 PCS      |
|   | SPRING WASHER                                   | 6 PCS      |
|   | WOOD DOWEL Ø8 x 30MM 魳                          | 4 PCS      |
|   | CSK SCREW M4 x 30MM Transformed Screw M4 x 30MM | 4 PCS      |
|   | M4 ALLEN KEY                                    | 1 PC       |

## ASSEMBLY INSTRUCTION MODEL : 7006T

Read this instruction carefully. Remove all wrapping material, staples and straps from the carton. See hardware and furniture part list for guidance. Be sure you have all wooden furniture parts on a clean and flat soft surface, such as a carpet or rug, to prevent from being scratched. Follow the figure to start assembling.

CAUTION:

1. Do not FULLY - TIGHTEN the nut or screw untill all is ready to assemble.

2. Do not OVER - TIGHTEN the nut or screw to avoid causing damages to the thread.

3. Keep all hardware part out reach of children.