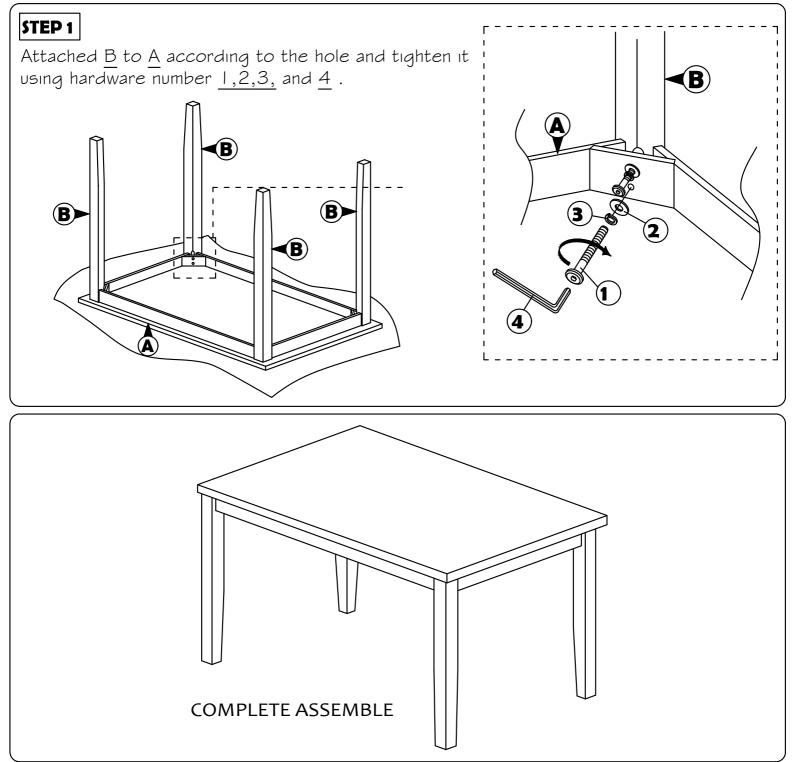

## ASSEMBLY INSTRUCTION MODEL : 7006T

Read this instruction carefully. Remove all wrapping material, staples and straps from the carton. See hardware and furniture part list for guidance. Be sure you have all wooden furniture parts on a clean and flat soft surface, such as a carpet or rug, to prevent from being scratched. Follow the figure to start assembling.

CAUTION:

1. Do not FULLY - TIGHTEN the nut or screw untill all is ready to assemble.

2. Do not OVER - TIGHTEN the nut or screw to avoid causing damages to the thread.

3. Keep all hardware part out reach of children.

| NO | PART LIST | QTY   |
|----|-----------|-------|
| Α  | TABLE TOP | 1 PC  |
| В  | TABLE LEG | 4 PCS |

| NO | DESCRIPTION           |   | QTY   |
|----|-----------------------|---|-------|
| 1  | JCBC M6 x 70mm        | 0 | 8 PCS |
| 2  | FLAT WASHER 6 / 19"   | 0 | 8 PCS |
| 3  | SPRING WASHER 6 / 13" | 0 | 8 PCS |
| 4  | M4 ALLEN KEY          |   | 1 PC  |