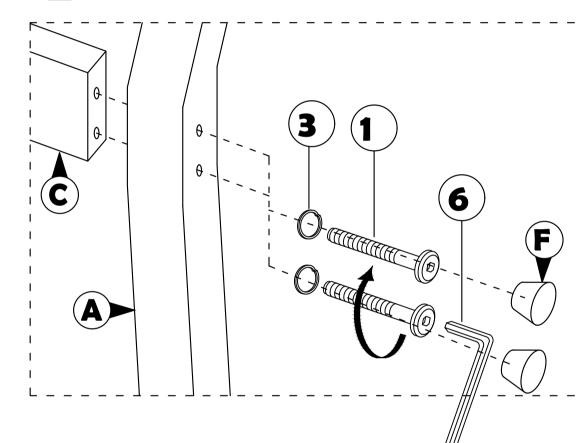

## **STEP 1.2**

Then, attached STEP 1.1 to B according to the hole and tighten it using hardware number 2,3,4 and 6.

Continued with combine the whole part from STEP 1.2 to A. Tighten the part of C and A using hardware number 3, 1 and 6. Then cover the hole with F.