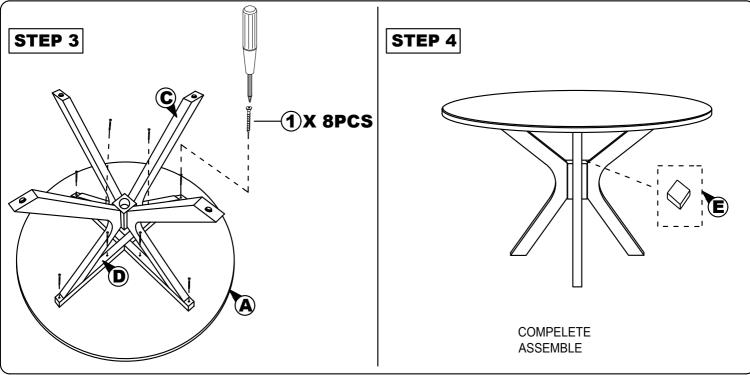

### STEP 3

Stick the whole assemble part to D according to the marked and fully-tighten it with hardware number 5