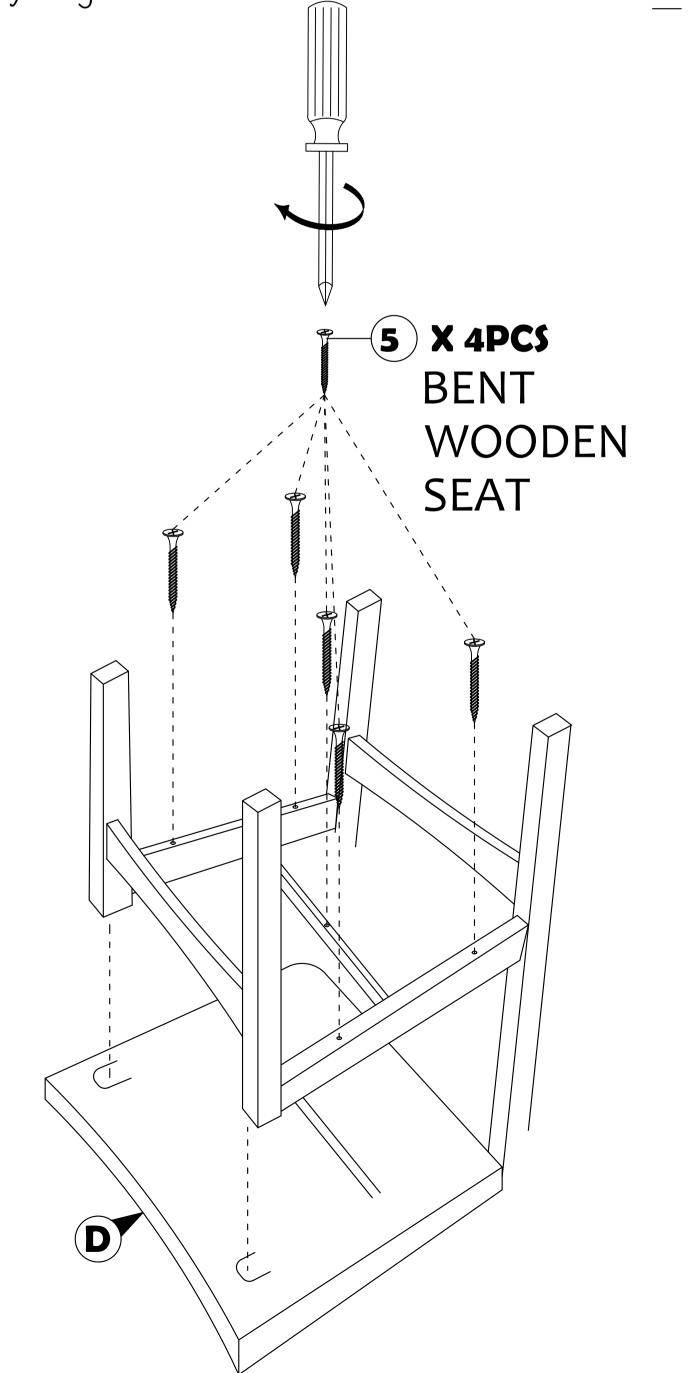

### STEP 3

Stick the whole assemble part to D according to the marked and fully-tighten it with hardware number 5