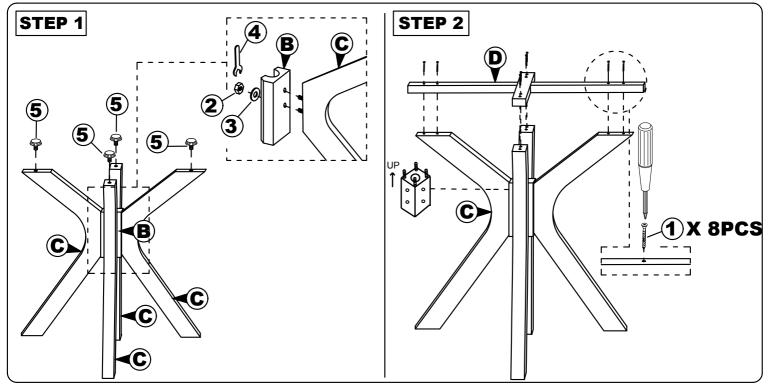

Firstly, stick E to C for both left and right side.

## **STEP 1.2**

Then, attached STEP 1.1 to B according to the hole and tighten it using hardware number 2,3,4 and 6.

Continued with combine the whole part from STEP 1.2 to A. Tighten the part of C and A using hardware number 3, 1 and 6. Then cover the hole with F.