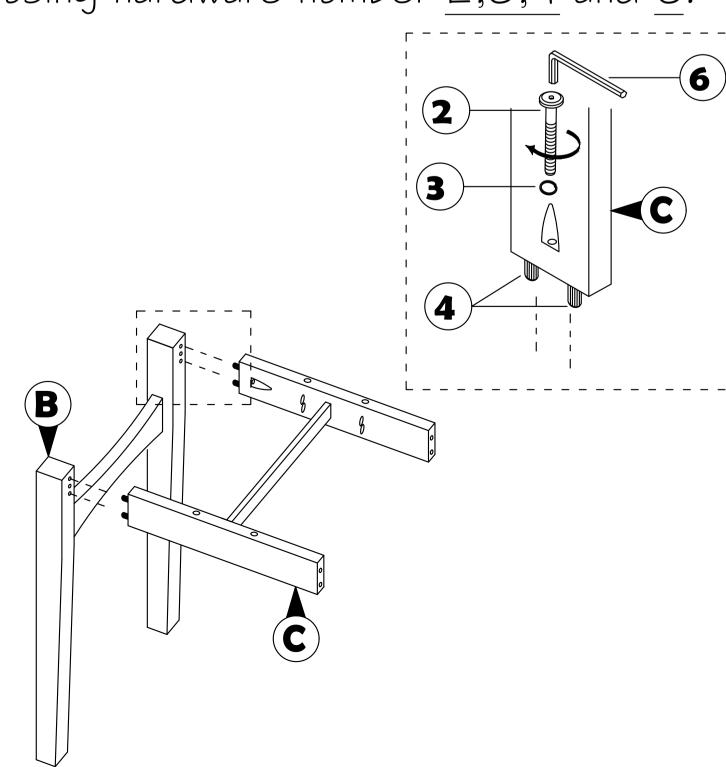

## **STEP 1.2**

Then, attached STEP 1.1 to B according to the hole and tighten it using hardware number 2,3,4 and 6.

Continued with combine the whole part from STEP 1.2 to A. Tighten the part of C and A using hardware number 3, 1 and 6. Then cover the hole with F.