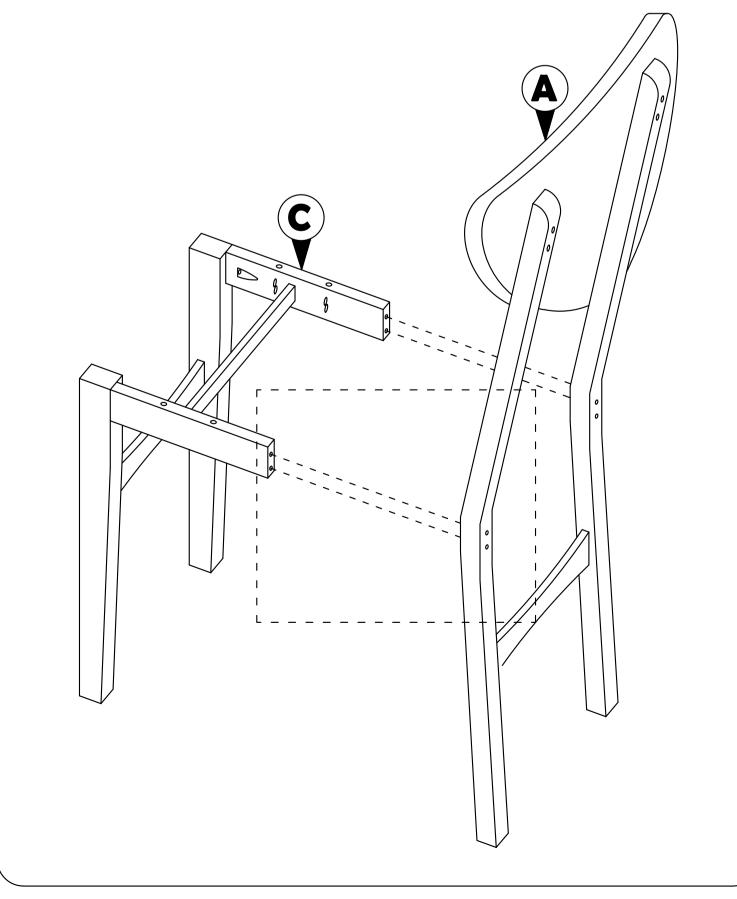

## **STEP 1.2**

Then, attached STEP 1.1 to B according to the hole and tighten it using hardware number 2,3,4 and 6.

Continued with combine the whole part from STEP 1.2 to A. Tighten the part of C and A using hardware number 3, 1 and 6. Then cover the hole with F.