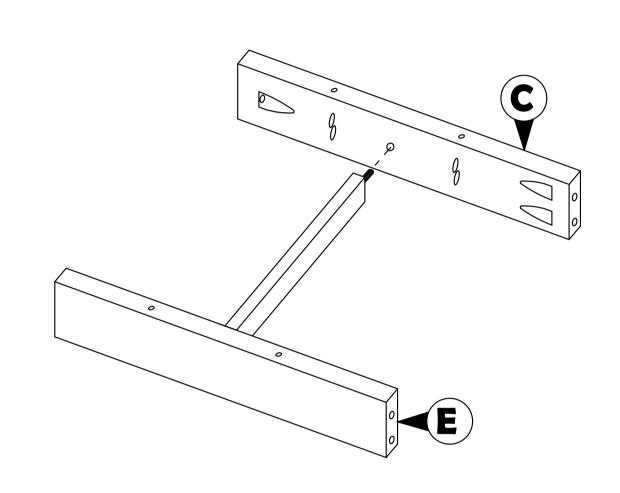

# **ASSEMBLY INSTRUCTION**

**MODEL: 253C** 

Read this instruction carefully. Remove all wrapping material, staples and straps from the carton. See hardware and furniture part list for guidance. Be sure you have all wooden furniture parts on a clean and flat soft surface, such as a carpet or rug, to prevent from being scratched. Follow the figure to start assembling. CAUTION:

- 1. Do not FULLY TIGHTEN the nut or screw untill all is ready to assemble.
- 2. Do not OVER TIGHTEN the nut or screw to avoid causing damages to the thread.
- 3. Keep all hardware part out reach of children.

Firstly, stick E to C for both left and right side.



## **STEP 1.2**

Then, attached STEP 1.1 to B according to the hole and tighten it using hardware number 2,3,4 and 6.



Continued with combine the whole part from STEP 1.2 to A. Tighten the part of C and A using hardware number 3, 1 and 6. Then cover the hole with F.





| NO | PART LIST        | QTY   |
|----|------------------|-------|
| А  | BACK REST        | 1 PC  |
| В  | FRONT LEG        | 1 PC  |
| C  | SIDE RAIL        | 2 PCS |
| D  | BENT WOODEN SEAT | 1 PC  |
| Е  | CENTER SUPPORT   | 1 PC  |
| F  | WOOD BUTTON      | 4 PCS |

| NO | DESCRIPTION          | QTY   |
|----|----------------------|-------|
| 1  | JCBC SCREW M6 X 70MM | 4 PCS |
| 2  | JCBC SCREW M6 X 50MM | 2 PCS |
| 3  | SPRING WASHER        | 6 PCS |
| 4  | WOOD DOWEL Ø8 x 30MM | 4 PCS |
| 5  | CSK SCREW M4 x 3