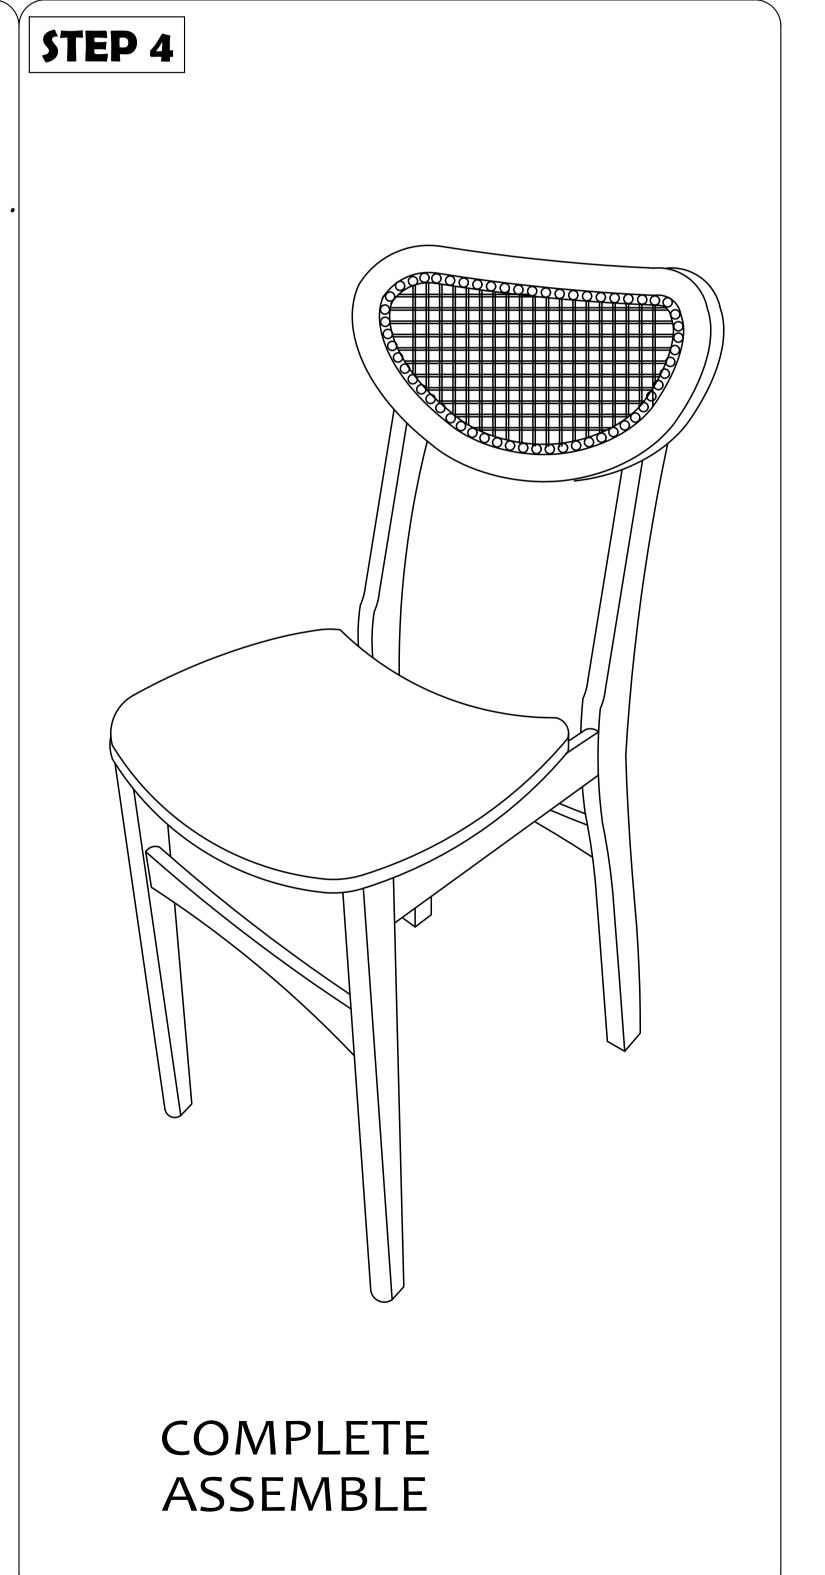

# **ASSEMBLY INSTRUCTION**

**MODEL: 253C** 

Read this instruction carefully. Remove all wrapping material, staples and straps from the carton. See hardware and furniture part list for guidance. Be sure you have all wooden furniture parts on a clean and flat soft surface, such as a carpet or rug, to prevent from being scratched. Follow the figure to start assembling. CAUTION:

### **ASSEMBLY INSTRUCTION**