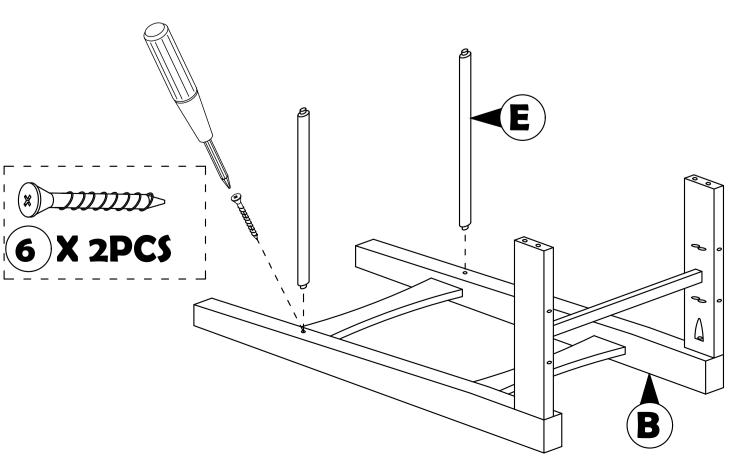

## **STEP 1.3**

Align and tighten one side of part E to B using hardware number 6.