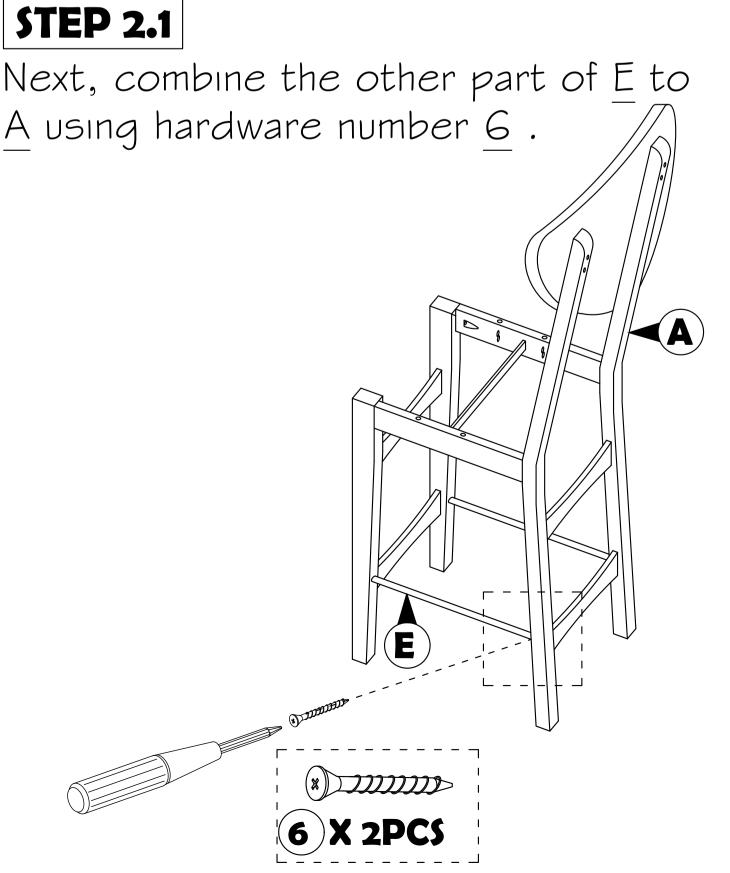

# **STEP 2.1**

A using hardware number 6.

| NO | PART LIST      | QTY   |
|----|----------------|-------|
| Α  | BACK REST      | 1 PC  |
| В  | FRONT LEG      | 1 PC  |
| C  | SIDE RAIL      | 2 PCS |
| D  | WOODEN SEAT    | 1 PC  |
| Е  | STRETCHER      | 2 PCS |
| F  | CENTER SUPPORT | 1 PC  |
| G  | WOOD BUTTON    | 4 PCS |