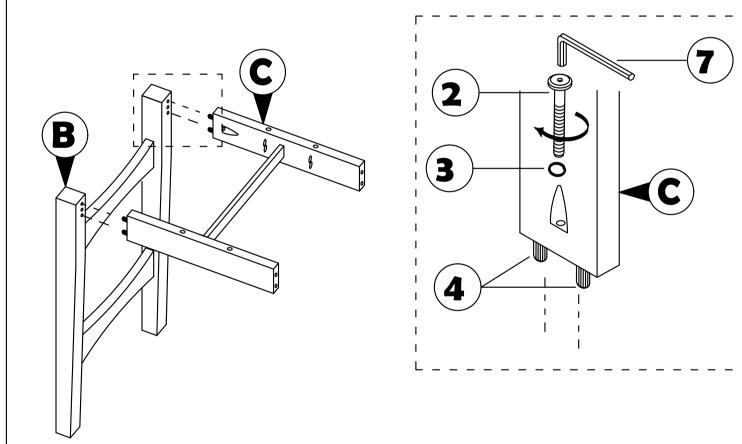

Firstly, stick F to C for both left and right side.

Then, attached STEP 1.1 to B according to the hole and tighten it using hardware number 2,3,4 and 7.