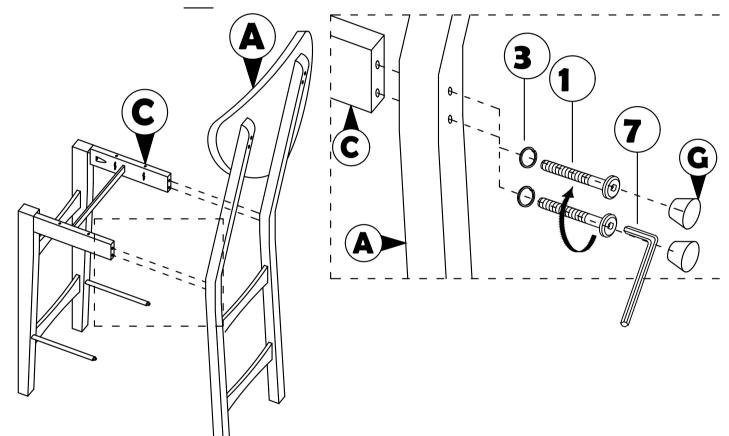

## **STEP 2.1**

Continued with combine the whole part from STEP 1.3 to A. Tighten the part of C and A using hardware number 3, 1 and 7. Then cover the hole with G.