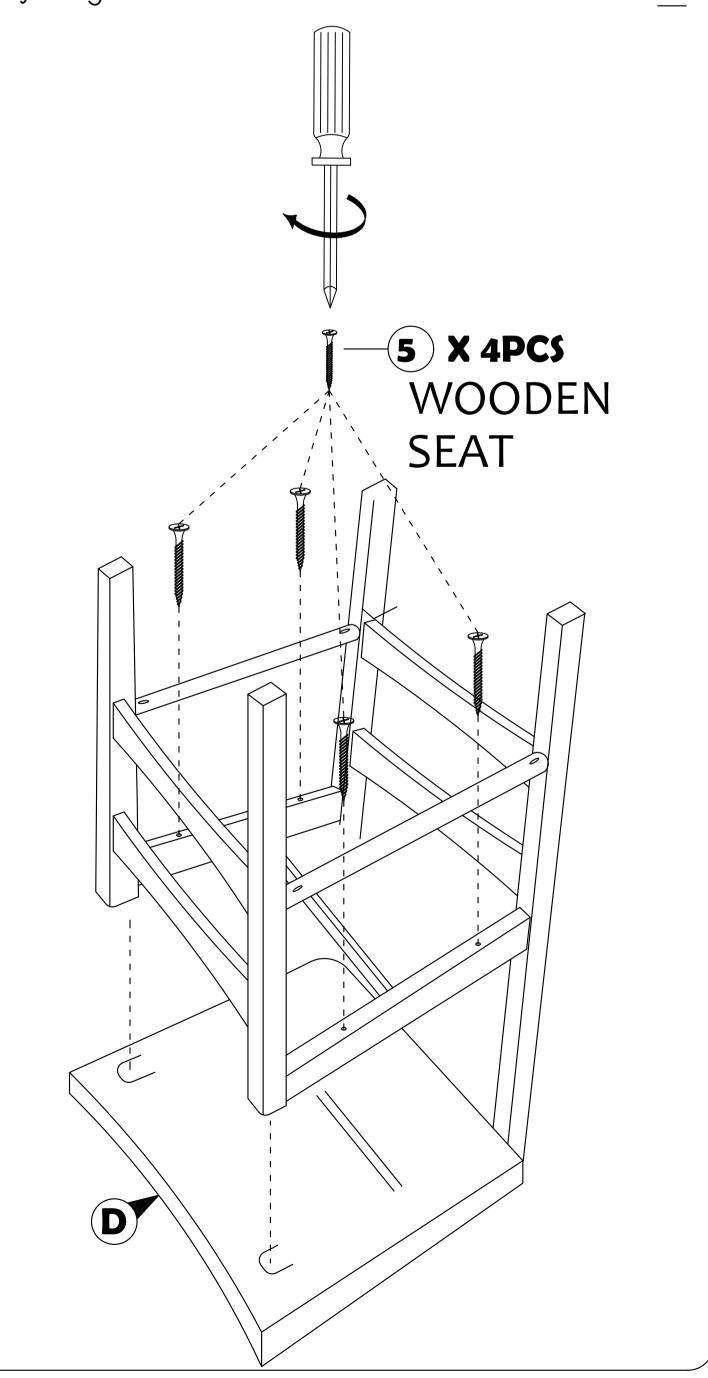

#### STEP 3

Stick the whole assemble part to D according to the marked and fully-tighten it with hardware number 5