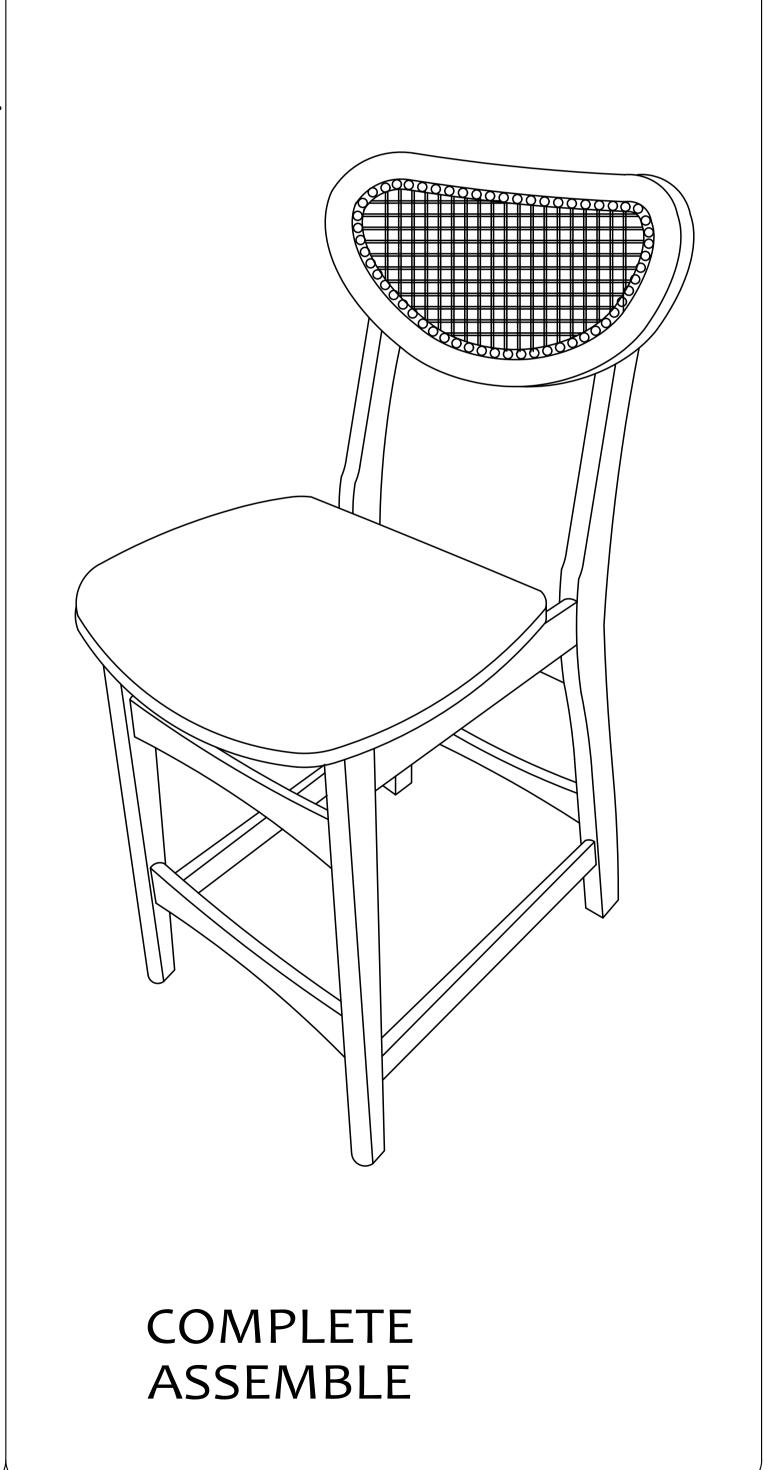

ardware number 6.



| NO | PART LIST      | QTY   |
|----|----------------|-------|
| Α  | BACK REST      | 1 PC  |
| В  | FRONT LEG      | 1 PC  |
| C  | SIDE RAIL      | 2 PCS |
| D  | WOODEN SEAT    | 1 PC  |
| Е  | STRETCHER      | 2 PCS |
| F  | CENTER SUPPORT | 1 PC  |
| G  | WOOD BUTTON    | 4 PCS |

| NO | DESCRIPTION          | QTY   |
|----|----------------------|-------|
| 1  | JCBC SCREW M6 X 70MM | 4 PCS |
| 2  | JCBC SCREW M6 X 50MM | 2 PCS |
| 3  | SPRING WASHER        | 6 PCS |
| 4  | WOOD DOWEL Ø8 x 30MM | 4 PCS |
| 5  | CSK SCREW M4 x 30MM  | 4 PCS |
| 6  | CSK SCREW M4 x 38MM  | 4 PCS |
| 7  | M4 ALLEN KEY         | 1 PC  |

**MODEL: 256P** 

#### STEP 3

Stick the whole assemble part to D according to the marked and fully-tighten it with hardware number 5



# STEP 4