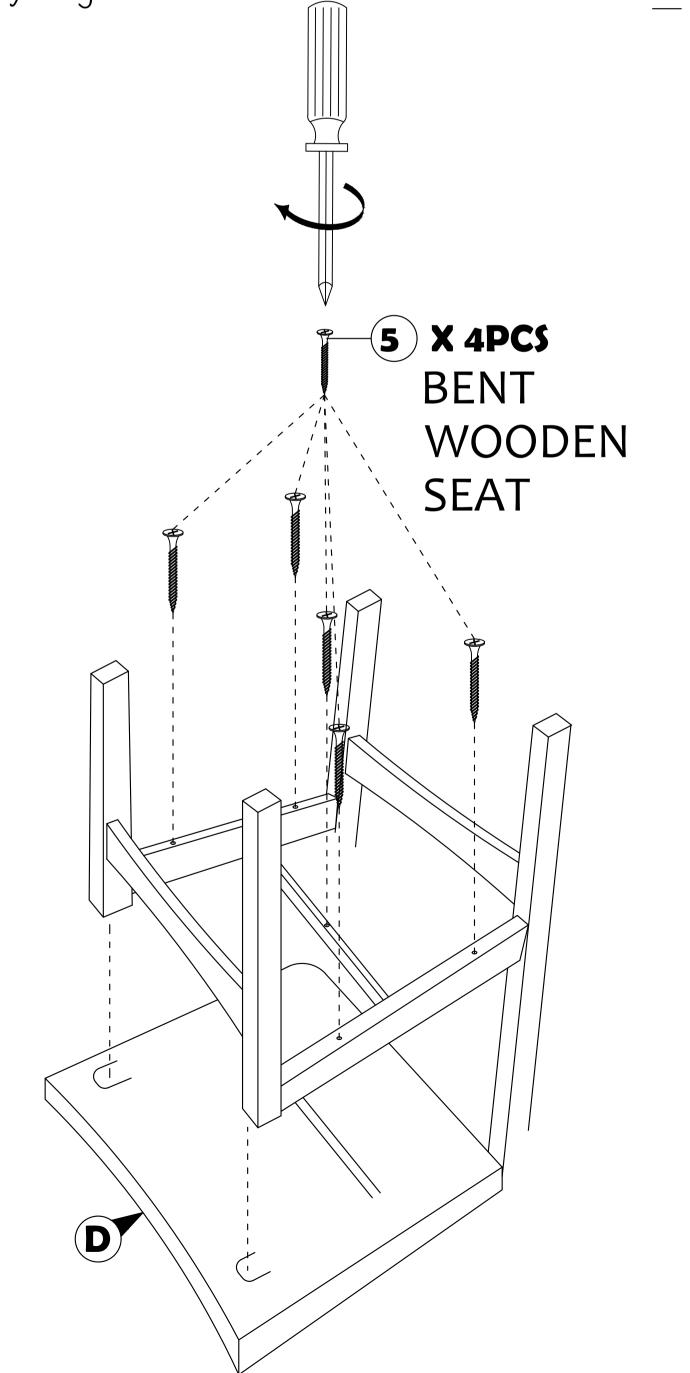

## STEP 3

Stick the whole assemble part to D according to the marked and fully-tighten it with hardware number 5