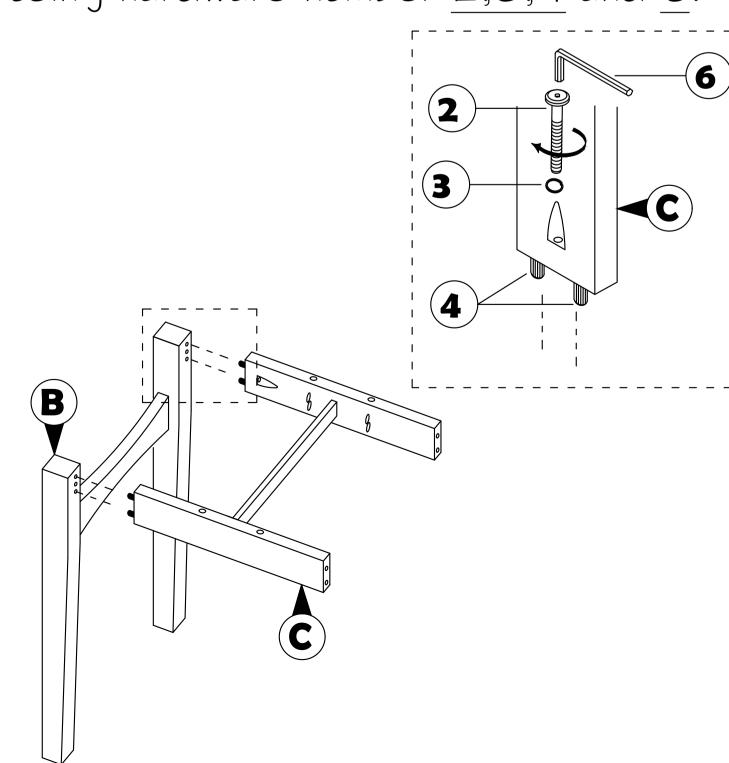

## **STEP 1.2**

Then, attached STEP 1.1 to B according to the hole and tighten it using hardware number 2,3,4 and 6.

Continued with combine the whole part from STEP 1.2 to A. Tighten the part of C and A using hardware number 3, 1 and 6. Then cover the hole with F.