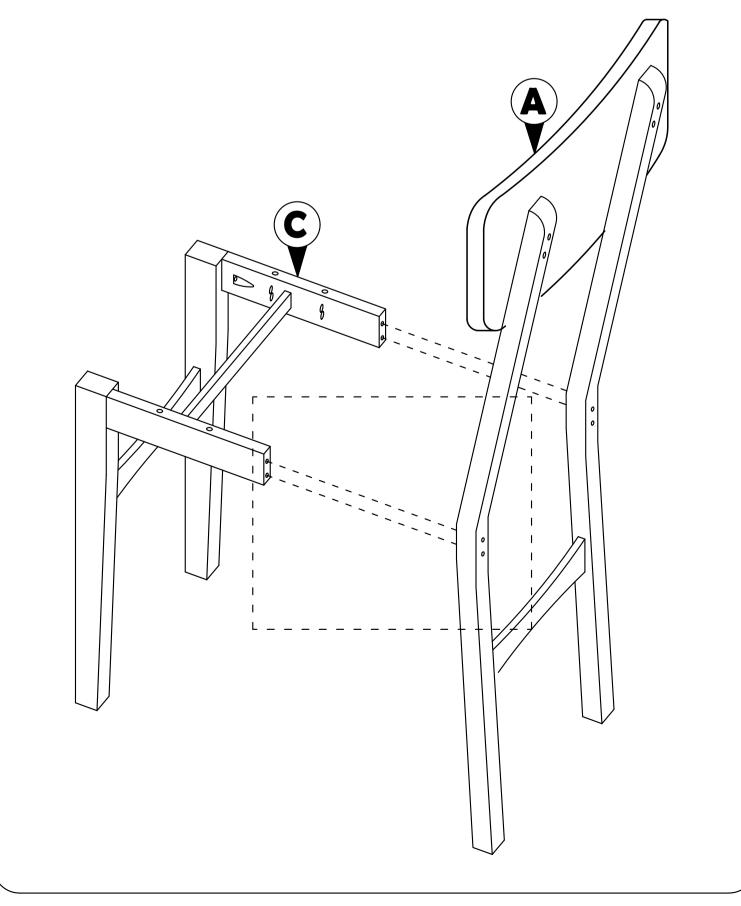

## **STEP 1.2**

Then, attached STEP 1.1 to B according to the hole and tighten it using hardware number 2,3,4 and 6.

Continued with combine the whole part from STEP 1.2 to A. Tighten the part of C and A using hardware number 3, 1 and 6. Then cover the hole with F.