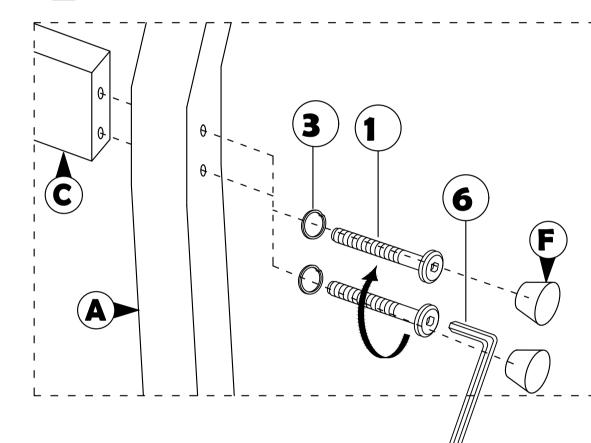

## **STEP 1.2**

Then, attached STEP 1.1 to B according to the hole and tighten it using hardware number 2,3,4 and 6.

Continued with combine the whole part from STEP 1.2 to A. Tighten the part of C and A using hardware number 3, 1 and 6. Then cover the hole with F.