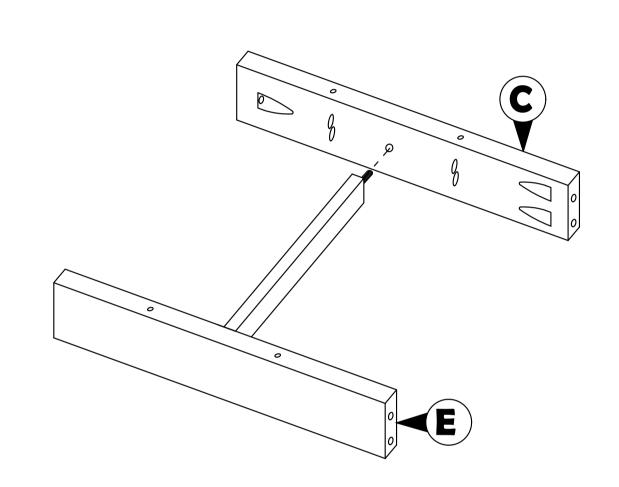

| STI | EP |
|-----|----|
|-----|----|

Firstly, stick E to C for both left and right side.