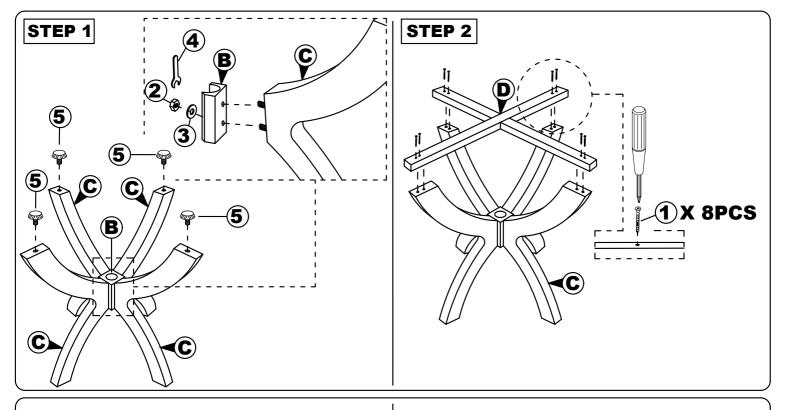

## MODEL: 7232T caution:

Read this instruction carefully. Remove all wrapping material, staples and straps from the carton. See hardware and furniture part list For guidance. Be sure you have all wooden furniture parts on a clean and flat soft surface, such as a carpet or rug, to prevent from being scratched. Follow the figure to start assembling.

- 1. Do not FULLY TIGHTEN the nut or screw untill all is ready to assemble.
- 2. Do not OVER TIGHTEN the nut or screw to avoid causing damages to the thread.
- 3. Keep all hardware part out reach of children.

| NO | PART LIST             | QTY   |
|----|-----------------------|-------|
| Α  | TABLE TOP             | 1 PC  |
| В  | PEDESTAL TABLE CENTER | 1 PC  |
| С  | PEDESTAL LEGS         | 4 PCS |
| D  | CROSS BAR 'X'         | 2 PCS |

| ŃΟ | DESRIPTION          |         | QTY    |
|----|---------------------|---------|--------|
| 1  | CSK SCREW M4 X 30MM | O TOTAL | 16 PCS |
| 2  | HEX. NUT            | •       | 8 PCS  |
| 3  | FLAT WASHER         | 0       | 8 PCS  |
| 4  | SPANNAR             | €       | 1 PC   |
| 5  | ADJUSTER            | •       | 4 PCS  |