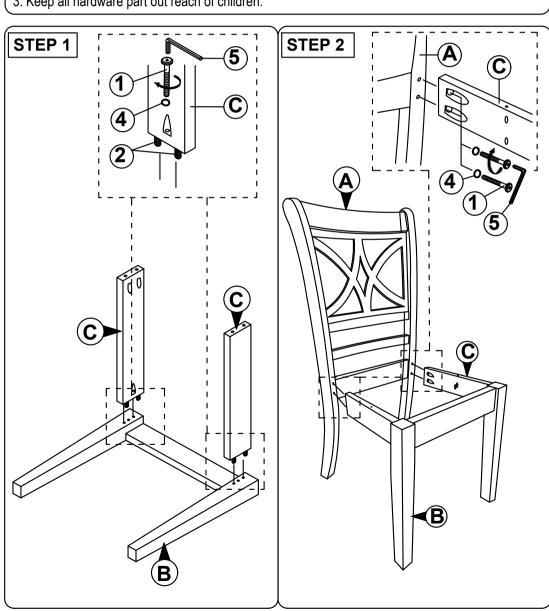

## **ASSEMBLY INSTRUCTION**

Read this instruction carefully. Remove all wrapping material, staples and straps from the carton. See hardware and furniture part list

For guidance. Be sure you have all wooden furniture parts on a clean and flat soft surface, such as a carpet or rug, to prevent from being scratched. Follow the figure to start assembling. CAUTION:

- 1. Do not FULLY TIGHTEN the nut or screw untill all is ready to assemble.
- 2. Do not OVER TIGHTEN the nut or screw to avoid causing damages to the thread.
- 3. Keep all hardware part out reach of children.

| NO | PART LIST    | QTY   |
|----|--------------|-------|
| Α  | BACK REST    | 1 PC  |
| В  | FRONT LEG    | 1 PC  |
| С  | SIDE RAIL    | 2 PCS |
| D  | CUSHION SEAT | 1 PC  |

| NO | DESRIPTION           |                      | QTY   |  |
|----|----------------------|----------------------|-------|--|
| 1  | JCBC SCREW M6 X 50MM | 0                    | 6 PCS |  |
| 2  | WOOD DOWEL Ø8 x 30MM |                      | 4 PCS |  |
| 3  | CSK SCREW M4 x 30MM  | O TOTAL DE LA CONTRE | 3 PCS |  |
| 4  | SPRNG WASHER M6      | 0                    | 6 PCS |  |
| 5  | M4 ALLEN KEY         |                      | 1 PC  |  |

**MODEL: 329C** 