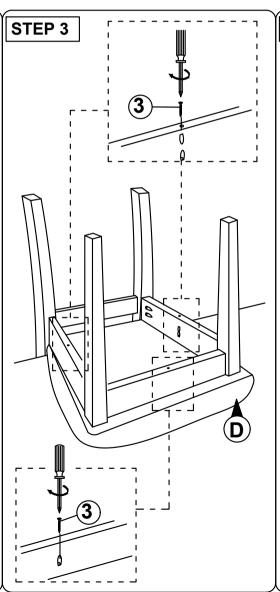

## **ASSEMBLY INSTRUCTION**

Read this instruction carefully. Remove all wrapping material, staples and straps from the carton. See hardware and furniture part list

For guidance. Be sure you have all wooden furniture parts on a clean and flat soft surface, such as a carpet or rug, to prevent from being scratched. Follow the figure to start assembling. CAUTION:

- 1. Do not FULLY TIGHTEN the nut or screw untill all is ready to assemble.
- 2. Do not OVER TIGHTEN the nut or screw to avoid causing damages to the thread.
- 3. Keep all hardware part out reach of children.

| NO | PART LIST    | QTY   |
|----|--------------|-------|
| Α  | BACK REST    | 1 PC  |
| В  | FRONT LEG    | 1 PC  |
| С  | SIDE RAIL    | 2 PCS |
| D  | CUSHION SEAT | 1 PC  |

| NO | DESRIPTION           |                      | QTY   |  |
|----|----------------------|----------------------|-------|--|
| 1  | JCBC SCREW M6 X 50MM | 0                    | 6 PCS |  |
| 2  | WOOD DOWEL Ø8 x 30MM |                      | 4 PCS |  |
| 3  | CSK SCREW M4 x 30MM  | O TOTAL DE LA CONTRE | 3 PCS |  |
| 4  | SPRNG WASHER M6      | 0                    | 6 PCS |  |
| 5  | M4 ALLEN KEY         |                      | 1 PC  |  |

**MODEL: 329C** 