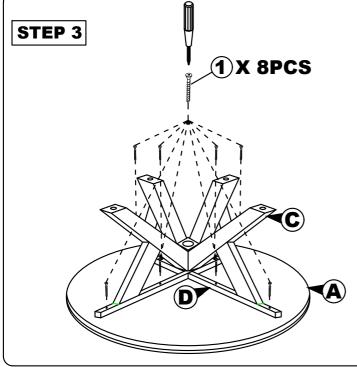

## MODEL: 7231T as and straps | CAUTION:

Read this instruction carefully. Remove all wrapping material, staples and straps from the carton. See hardware and furniture part list For guidance. Be sure you have all wooden furniture parts on a clean and flat soft surface, such as a carpet or rug, to prevent from being scratched. Follow the figure to start assembling.

- 1. Do not FULLY TIGHTEN the nut or screw untill all is ready to assemble.
- 2. Do not OVER TIGHTEN the nut or screw to avoid causing damages to the thread.
- 3. Keep all hardware part out reach of children.

| NO | PART LIST             | QTY   |
|----|-----------------------|-------|
| Α  | TABLE TOP             | 1 PC  |
| В  | PEDESTAL TABLE CENTER | 1 PC  |
| С  | PEDESTAL LEGS         | 4 PCS |
| D  | CROSS BAR 'X'         | 2 PCS |

| NO | DESRIPTION          |          | QTY    |
|----|---------------------|----------|--------|
| 1  | CSK SCREW M4 X 30MM | O'TOTAL  | 16 PCS |
| 2  | HEX. NUT            | <b>®</b> | 8 PCS  |
| 3  | FLAT WASHER         | 0        | 8 PCS  |
| 4  | SPANNAR             | £        | 1 PC   |
| 5  | ADJUSTER            | •        | 4 PCS  |