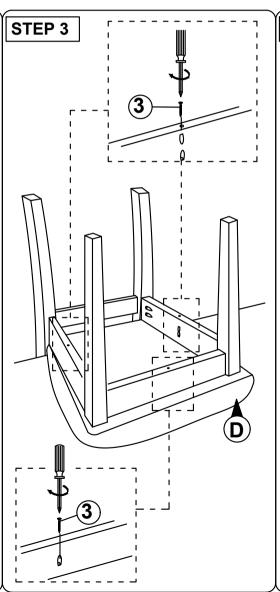

- 1. Do not FULLY TIGHTEN the nut or screw untill all is ready to assemble.
- 2. Do not OVER TIGHTEN the nut or screw to avoid causing damages to the thread.
- 3. Keep all hardware part out reach of children.

| NO | PART LIST    | QTY   |
|----|--------------|-------|
| Α  | BACK REST    | 1 PC  |
| В  | FRONT LEG    | 1 PC  |
| С  | SIDE RAIL    | 2 PCS |
| D  | CUSHION SEAT | 1 PC  |

| NO | DESRIPTION           |                      | QTY   |  |
|----|----------------------|----------------------|-------|--|
| 1  | JCBC SCREW M6 X 50MM | 0                    | 6 PCS |  |
| 2  | WOOD DOWEL Ø8 x 30MM |                      | 4 PCS |  |
| 3  | CSK SCREW M4 x 30MM  | O TOTAL DE LA CONTRE | 3 PCS |  |
| 4  | SPRNG WASHER M6      | 0                    | 6 PCS |  |
| 5  | M4 ALLEN KEY         |                      | 1 PC  |  |