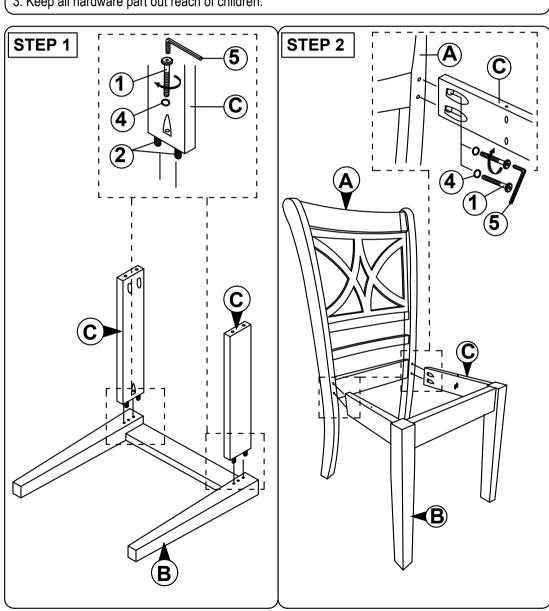

- 1. Do not FULLY TIGHTEN the nut or screw untill all is ready to assemble.
- 2. Do not OVER TIGHTEN the nut or screw to avoid causing damages to the thread.
- 3. Keep all hardware part out reach of children.

| NO | PART LIST    | QTY   |
|----|--------------|-------|
| Α  | BACK REST    | 1 PC  |
| В  | FRONT LEG    | 1 PC  |
| С  | SIDE RAIL    | 2 PCS |
| D  | CUSHION SEAT | 1 PC  |

| NO | DESRIPTION           |                      | QTY   |  |
|----|----------------------|----------------------|-------|--|
| 1  | JCBC SCREW M6 X 50MM | 0                    | 6 PCS |  |
| 2  | WOOD DOWEL Ø8 x 30MM |                      | 4 PCS |  |
| 3  | CSK SCREW M4 x 30MM  | O TOTAL DE LA CONTRE | 3 PCS |  |
| 4  | SPRNG WASHER M6      | 0                    | 6 PCS |  |
| 5  | M4 ALLEN KEY         |                      | 1 PC  |  |