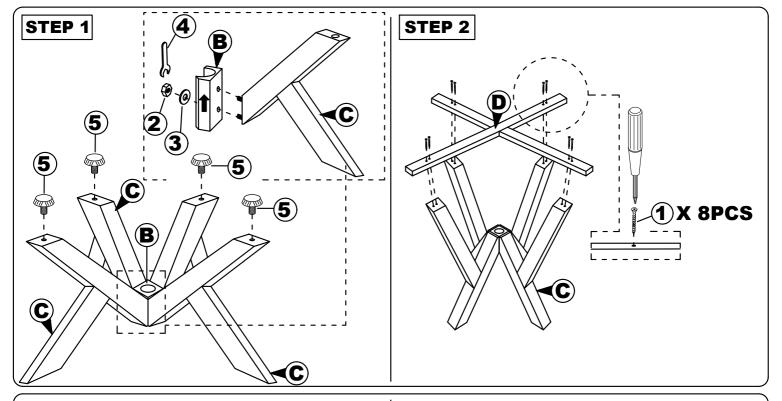

- 1. Do not FULLY TIGHTEN the nut or screw untill all is ready to assemble.
- 2. Do not OVER TIGHTEN the nut or screw to avoid causing damages to the thread.
- 3. Keep all hardware part out reach of children.

| NO | PART LIST             | QTY   |
|----|-----------------------|-------|
| Α  | TABLE TOP             | 1 PC  |
| В  | PEDESTAL TABLE CENTER | 1 PC  |
| С  | PEDESTAL LEGS         | 4 PCS |
| D  | CROSS BAR 'X'         | 2 PCS |

| NO | DESRIPTION          |          | QTY    |
|----|---------------------|----------|--------|
| 1  | CSK SCREW M4 X 30MM | O'TOTAL  | 16 PCS |
| 2  | HEX. NUT            | <b>®</b> | 8 PCS  |
| 3  | FLAT WASHER         | 0        | 8 PCS  |
| 4  | SPANNAR             | £        | 1 PC   |
| 5  | ADJUSTER            | •        | 4 PCS  |