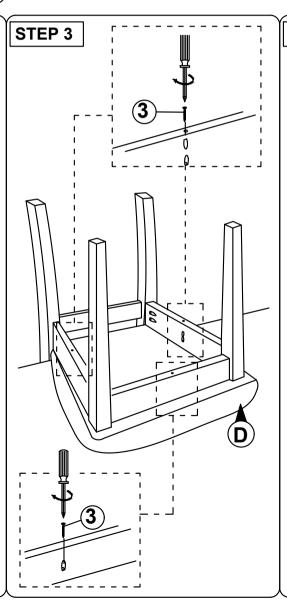

## **ASSEMBLY INSTRUCTION**

Read this instruction carefully. Remove all wrapping material, staples and straps from the carton. See hardware and furniture part list

For guidance. Be sure you have all wooden furniture parts on a clean and flat soft surface, such as a carpet or rug, to prevent from being scratched. Follow the figure to start assembling. CAUTION:

- 1. Do not FULLY TIGHTEN the nut or screw untill all is ready to assemble.
- 2. Do not OVER TIGHTEN the nut or screw to avoid causing damages to the thread.
- 3. Keep all hardware part out reach of children.

| NO | PART LIST    | QTY   |
|----|--------------|-------|
| Α  | BACK REST    | 1 PC  |
| В  | FRONT LEG    | 1 PC  |
| С  | SIDE RAIL    | 2 PCS |
| D  | CUSHION SEAT | 1 PC  |

| NO | DESRIPTION           |                      | QTY   |  |
|----|----------------------|----------------------|-------|--|
| 1  | JCBC SCREW M6 X 50MM | 0                    | 6 PCS |  |
| 2  | WOOD DOWEL Ø8 x 30MM |                      | 4 PCS |  |
| 3  | CSK SCREW M4 x 30MM  | O TOTAL DE LA CONTRE | 3 PCS |  |
| 4  | SPRNG WASHER M6      | 0                    | 6 PCS |  |
| 5  | M4 ALLEN KEY         | <u> </u>             | 1 PC  |  |