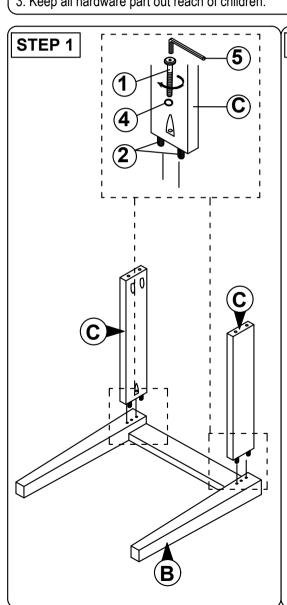

## **ASSEMBLY INSTRUCTION**

Read this instruction carefully. Remove all wrapping material, staples and straps from the carton. See hardware and furniture part list

For guidance. Be sure you have all wooden furniture parts on a clean and flat soft surface, such as a carpet or rug, to prevent from being scratched. Follow the figure to start assembling. CAUTION:

- 1. Do not FULLY TIGHTEN the nut or screw untill all is ready to assemble.
- 2. Do not OVER TIGHTEN the nut or screw to avoid causing damages to the thread.
- 3. Keep all hardware part out reach of children.

| NO | PART LIST    | QTY   |
|----|--------------|-------|
| Α  | BACK REST    | 1 PC  |
| В  | FRONT LEG    | 1 PC  |
| С  | SIDE RAIL    | 2 PCS |
| D  | CUSHION SEAT | 1 PC  |

| NO | DESRIPTION           |                      | QTY   |  |
|----|----------------------|----------------------|-------|--|
| 1  | JCBC SCREW M6 X 50MM | 0                    | 6 PCS |  |
| 2  | WOOD DOWEL Ø8 x 30MM |                      | 4 PCS |  |
| 3  | CSK SCREW M4 x 30MM  | O TOTAL DE LA CONTRE | 3 PCS |  |
| 4  | SPRNG WASHER M6      | 0                    | 6 PCS |  |
| 5  | M4 ALLEN KEY         | <u> </u>             | 1 PC  |  |