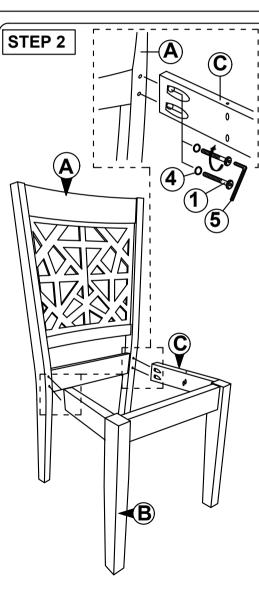

## **ASSEMBLY INSTRUCTION**

Read this instruction carefully. Remove all wrapping material, staples and straps from the carton. See hardware and furniture part list

For guidance. Be sure you have all wooden furniture parts on a clean and flat soft surface, such as a carpet or rug, to prevent from being scratched. Follow the figure to start assembling. CAUTION:

- 1. Do not FULLY TIGHTEN the nut or screw untill all is ready to assemble.
- 2. Do not OVER TIGHTEN the nut or screw to avoid causing damages to the thread.
- 3. Keep all hardware part out reach of children.

| NO | PART LIST    | QTY   |
|----|--------------|-------|
| Α  | BACK REST    | 1 PC  |
| В  | FRONT LEG    | 1 PC  |
| С  | SIDE RAIL    | 2 PCS |
| D  | CUSHION SEAT | 1 PC  |

| NO | DESRIPTION           |                      | QTY   |  |
|----|----------------------|----------------------|-------|--|
| 1  | JCBC SCREW M6 X 50MM | 0                    | 6 PCS |  |
| 2  | WOOD DOWEL Ø8 x 30MM |                      | 4 PCS |  |
| 3  | CSK SCREW M4 x 30MM  | O TOTAL DE LA CONTRE | 3 PCS |  |
| 4  | SPRNG WASHER M6      | 0                    | 6 PCS |  |
| 5  | M4 ALLEN KEY         | <u> </u>             | 1 PC  |  |