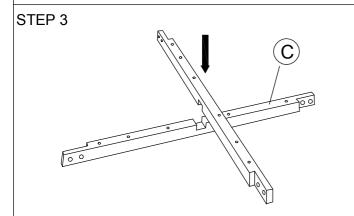

## **ASSEMBLY INSTRUCTIONS**

MODEL: 7048T

Read this instruction carefully, remove all wrapping material, staples and straps from the carton. See hardware and furniture part list. For guidance. Be sure you have all wooden furniture parts on a clean and soft surface to prevent from being scratched. Follow the figure to start assembling.

| PART LIST |                |     |  |  |
|-----------|----------------|-----|--|--|
| No.       | DESCRIPTION    | QTY |  |  |
| Α         | Table Top      | 1   |  |  |
| В         | Table Leg      | 4   |  |  |
| С         | Table Support  | 2   |  |  |
| D         | Bottom Support | 1   |  |  |