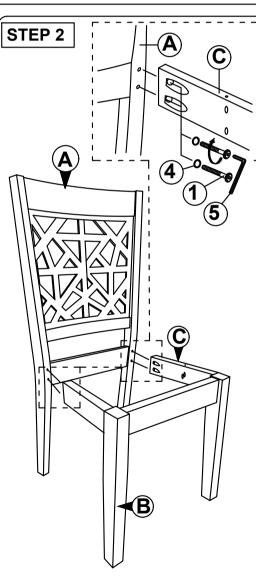

## **ASSEMBLY INSTRUCTION**

Read this instruction carefully. Remove all wrapping material, staples and straps from the carton. See hardware and furniture part list

For guidance. Be sure you have all wooden furniture parts on a clean and flat soft surface, such as a carpet or rug, to prevent from being scratched. Follow the figure to start assembling. CAUTION:

- 1. Do not FULLY TIGHTEN the nut or screw untill all is ready to assemble.
- 2. Do not OVER TIGHTEN the nut or screw to avoid causing damages to the thread.
- 3. Keep all hardware part out reach of children.

| NO | PART LIST    | QTY   |
|----|--------------|-------|
| Α  | BACK REST    | 1 PC  |
| В  | FRONT LEG    | 1 PC  |
| С  | SIDE RAIL    | 2 PCS |
| D  | CUSHION SEAT | 1 PC  |

| NO | DESRIPTION           |                                                                                                                                                                                                                                                                                                                                                                                                                                                                                                                                                                                                                                                                                                                                                                                                                                                                                                                                                                                                                                                                                                                                                                                                                                                                                                                                                                                                                                                                                                                                                                                                                                                                                                                                                                                                                                                                                                                                                                                                                                                                                                                                | QTY   |  |  |
|----|----------------------|--------------------------------------------------------------------------------------------------------------------------------------------------------------------------------------------------------------------------------------------------------------------------------------------------------------------------------------------------------------------------------------------------------------------------------------------------------------------------------------------------------------------------------------------------------------------------------------------------------------------------------------------------------------------------------------------------------------------------------------------------------------------------------------------------------------------------------------------------------------------------------------------------------------------------------------------------------------------------------------------------------------------------------------------------------------------------------------------------------------------------------------------------------------------------------------------------------------------------------------------------------------------------------------------------------------------------------------------------------------------------------------------------------------------------------------------------------------------------------------------------------------------------------------------------------------------------------------------------------------------------------------------------------------------------------------------------------------------------------------------------------------------------------------------------------------------------------------------------------------------------------------------------------------------------------------------------------------------------------------------------------------------------------------------------------------------------------------------------------------------------------|-------|--|--|
| 1  | JCBC SCREW M6 X 50MM | 0                                                                                                                                                                                                                                                                                                                                                                                                                                                                                                                                                                                                                                                                                                                                                                                                                                                                                                                                                                                                                                                                                                                                                                                                                                                                                                                                                                                                                                                                                                                                                                                                                                                                                                                                                                                                                                                                                                                                                                                                                                                                                                                              | 6 PCS |  |  |
| 2  | WOOD DOWEL Ø8 x 30MM |                                                                                                                                                                                                                                                                                                                                                                                                                                                                                                                                                                                                                                                                                                                                                                                                                                                                                                                                                                                                                                                                                                                                                                                                                                                                                                                                                                                                                                                                                                                                                                                                                                                                                                                                                                                                                                                                                                                                                                                                                                                                                                                                | 4 PCS |  |  |
| 3  | CSK SCREW M4 x 30MM  | O TOTAL DE LA CONTRACTION DE L | 3 PCS |  |  |
| 4  | SPRNG WASHER M6      | 0                                                                                                                                                                                                                                                                                                                                                                                                                                                                                                                                                                                                                                                                                                                                                                                                                                                                                                                                                                                                                                                                                                                                                                                                                                                                                                                                                                                                                                                                                                                                                                                                                                                                                                                                                                                                                                                                                                                                                                                                                                                                                                                              | 6 PCS |  |  |
| 5  | M4 ALLEN KEY         | <u> </u>                                                                                                                                                                                                                                                                                                                                                                                                                                                                                                                                                                                                                                                                                                                                                                                                                                                                                                                                                                                                                                                                                                                                                                                                                                                                                                                                                                                                                                                                                                                                                                                                                                                                                                                                                                                                                                                                                                                                                                                                                                                                                                                       | 1 PC  |  |  |