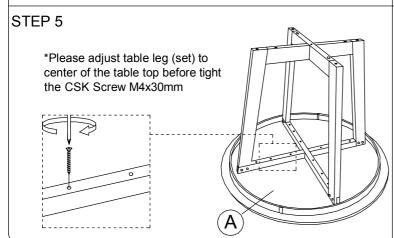

## **ASSEMBLY INSTRUCTIONS**

MODEL: 7048T

Read this instruction carefully, remove all wrapping material, staples and straps from the carton. See hardware and furniture part list. For guidance. Be sure you have all wooden furniture parts on a clean and soft surface to prevent from being scratched. Follow the figure to start assembling.

## Caution:

- 1. Do not FULLY -TIGHTEN the nut or bolt until all nut or nut bolt is ready to assembled.
- 2. Do not OVER- TIGHTEN the nut or nut bolt to avoid causing damages to the thread.
- 3. Keep all hardware part out of reach of children.