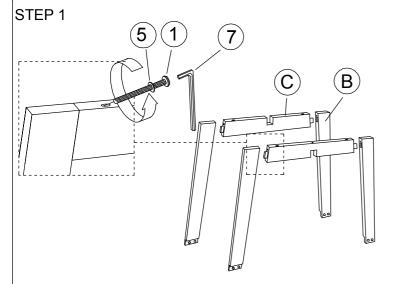

## **ASSEMBLY INSTRUCTIONS**

MODEL: 7048T

Read this instruction carefully, remove all wrapping material, staples and straps from the carton. See hardware and furniture part list. For guidance. Be sure you have all wooden furniture parts on a clean and soft surface to prevent from being scratched. Follow the figure to start assembling.

## Caution:

- 1. Do not FULLY -TIGHTEN the nut or bolt until all nut or nut bolt is ready to assembled.
- 2. Do not OVER- TIGHTEN the nut or nut bolt to avoid causing damages to the thread.
- 3. Keep all hardware part out of reach of children.

| PART LIST |                |     |  |  |
|-----------|----------------|-----|--|--|
| No.       | DESCRIPTION    | QTY |  |  |
| Α         | Table Top      | 1   |  |  |
| В         | Table Leg      | 4   |  |  |
| С         | Table Support  | 2   |  |  |
| D         | Bottom Support | 1   |  |  |

| HARDWARE LIST |                    |                  |     |  |
|---------------|--------------------|------------------|-----|--|
| No.           | DESCRIPTION        |                  | QTY |  |
| 1             | JCBC Screw M6x90mm | ошинининишш 🕞    | 4   |  |
| 2             | JCBC Screw M6x50mm | <u> </u>         | 1   |  |
| 3             | JCBC Screw M6x25mm | Сишинин          | 8   |  |
| 4             | CSK Screw M4x30mm  | $<$ $mm$ $\odot$ | 12  |  |
| 5             | Spring Washer      |                  | 13  |  |
| 6             | Adjuster           | ette 🕦           | 4   |  |
| 7             | Allen Key          |                  | 1   |  |