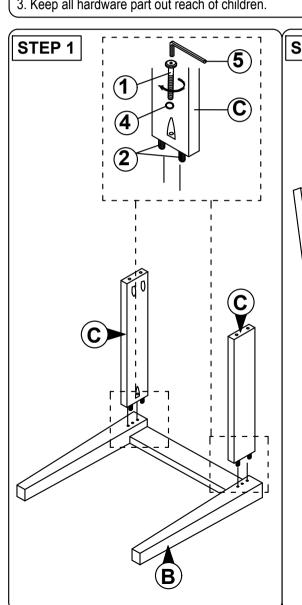

## **ASSEMBLY INSTRUCTION**

Read this instruction carefully. Remove all wrapping material, staples and straps from the carton. See hardware and furniture part list

For guidance. Be sure you have all wooden furniture parts on a clean and flat soft surface, such as a carpet or rug, to prevent from being scratched. Follow the figure to start assembling. CAUTION:

- 1. Do not FULLY TIGHTEN the nut or screw untill all is ready to assemble.
- 2. Do not OVER TIGHTEN the nut or screw to avoid causing damages to the thread.
- 3. Keep all hardware part out reach of children.

| NO | PART LIST    | QTY   |
|----|--------------|-------|
| Α  | BACK REST    | 1 PC  |
| В  | FRONT LEG    | 1 PC  |
| С  | SIDE RAIL    | 2 PCS |
| D  | CUSHION SEAT | 1 PC  |

| NO | DESRIPTION           |                                                                                                                                                                                                                                                                                                                                                                                                                                                                                                                                                                                                                                                                                                                                                                                                                                                                                                                                                                                                                                                                                                                                                                                                                                                                                                                                                                                                                                                                                                                                                                                                                                                                                                                                                                                                                                                                                                                                                                                                                                                                                                                                | QTY   |  |  |
|----|----------------------|--------------------------------------------------------------------------------------------------------------------------------------------------------------------------------------------------------------------------------------------------------------------------------------------------------------------------------------------------------------------------------------------------------------------------------------------------------------------------------------------------------------------------------------------------------------------------------------------------------------------------------------------------------------------------------------------------------------------------------------------------------------------------------------------------------------------------------------------------------------------------------------------------------------------------------------------------------------------------------------------------------------------------------------------------------------------------------------------------------------------------------------------------------------------------------------------------------------------------------------------------------------------------------------------------------------------------------------------------------------------------------------------------------------------------------------------------------------------------------------------------------------------------------------------------------------------------------------------------------------------------------------------------------------------------------------------------------------------------------------------------------------------------------------------------------------------------------------------------------------------------------------------------------------------------------------------------------------------------------------------------------------------------------------------------------------------------------------------------------------------------------|-------|--|--|
| 1  | JCBC SCREW M6 X 50MM | 0                                                                                                                                                                                                                                                                                                                                                                                                                                                                                                                                                                                                                                                                                                                                                                                                                                                                                                                                                                                                                                                                                                                                                                                                                                                                                                                                                                                                                                                                                                                                                                                                                                                                                                                                                                                                                                                                                                                                                                                                                                                                                                                              | 6 PCS |  |  |
| 2  | WOOD DOWEL Ø8 x 30MM |                                                                                                                                                                                                                                                                                                                                                                                                                                                                                                                                                                                                                                                                                                                                                                                                                                                                                                                                                                                                                                                                                                                                                                                                                                                                                                                                                                                                                                                                                                                                                                                                                                                                                                                                                                                                                                                                                                                                                                                                                                                                                                                                | 4 PCS |  |  |
| 3  | CSK SCREW M4 x 30MM  | O TOTAL DE LA CONTRACTION DE L | 3 PCS |  |  |
| 4  | SPRNG WASHER M6      | 0                                                                                                                                                                                                                                                                                                                                                                                                                                                                                                                                                                                                                                                                                                                                                                                                                                                                                                                                                                                                                                                                                                                                                                                                                                                                                                                                                                                                                                                                                                                                                                                                                                                                                                                                                                                                                                                                                                                                                                                                                                                                                                                              | 6 PCS |  |  |
| 5  | M4 ALLEN KEY         | <u> </u>                                                                                                                                                                                                                                                                                                                                                                                                                                                                                                                                                                                                                                                                                                                                                                                                                                                                                                                                                                                                                                                                                                                                                                                                                                                                                                                                                                                                                                                                                                                                                                                                                                                                                                                                                                                                                                                                                                                                                                                                                                                                                                                       | 1 PC  |  |  |