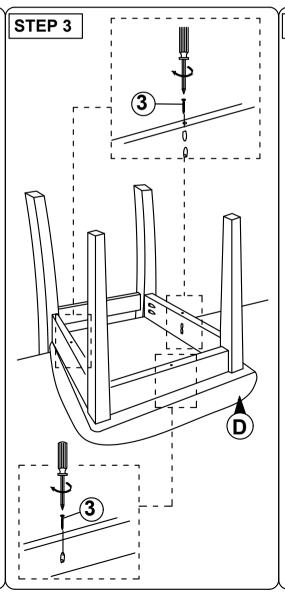

## **ASSEMBLY INSTRUCTION**

Read this instruction carefully. Remove all wrapping material, staples and straps from the carton. See hardware and furniture part list

For guidance. Be sure you have all wooden furniture parts on a clean and flat soft surface, such as a carpet or rug, to prevent from being scratched. Follow the figure to start assembling. CAUTION:

- 1. Do not FULLY TIGHTEN the nut or screw untill all is ready to assemble.
- 2. Do not OVER TIGHTEN the nut or screw to avoid causing damages to the thread.
- 3. Keep all hardware part out reach of children.

| NO | PART LIST    | QTY   |
|----|--------------|-------|
| Α  | BACK REST    | 1 PC  |
| В  | FRONT LEG    | 1 PC  |
| С  | SIDE RAIL    | 2 PCS |
| D  | CUSHION SEAT | 1 PC  |

| NO | DESRIPTION           |                                                                                                                                                                                                                                                                                                                                                                                                                                                                                                                                                                                                                                                                                                                                                                                                                                                                                                                                                                                                                                                                                                                                                                                                                                                                                                                                                                                                                                                                                                                                                                                                                                                                                                                                                                                                                                                                                                                                                                                                                                                                                                                                | QTY   |  |  |
|----|----------------------|--------------------------------------------------------------------------------------------------------------------------------------------------------------------------------------------------------------------------------------------------------------------------------------------------------------------------------------------------------------------------------------------------------------------------------------------------------------------------------------------------------------------------------------------------------------------------------------------------------------------------------------------------------------------------------------------------------------------------------------------------------------------------------------------------------------------------------------------------------------------------------------------------------------------------------------------------------------------------------------------------------------------------------------------------------------------------------------------------------------------------------------------------------------------------------------------------------------------------------------------------------------------------------------------------------------------------------------------------------------------------------------------------------------------------------------------------------------------------------------------------------------------------------------------------------------------------------------------------------------------------------------------------------------------------------------------------------------------------------------------------------------------------------------------------------------------------------------------------------------------------------------------------------------------------------------------------------------------------------------------------------------------------------------------------------------------------------------------------------------------------------|-------|--|--|
| 1  | JCBC SCREW M6 X 50MM | 0                                                                                                                                                                                                                                                                                                                                                                                                                                                                                                                                                                                                                                                                                                                                                                                                                                                                                                                                                                                                                                                                                                                                                                                                                                                                                                                                                                                                                                                                                                                                                                                                                                                                                                                                                                                                                                                                                                                                                                                                                                                                                                                              | 6 PCS |  |  |
| 2  | WOOD DOWEL Ø8 x 30MM |                                                                                                                                                                                                                                                                                                                                                                                                                                                                                                                                                                                                                                                                                                                                                                                                                                                                                                                                                                                                                                                                                                                                                                                                                                                                                                                                                                                                                                                                                                                                                                                                                                                                                                                                                                                                                                                                                                                                                                                                                                                                                                                                | 4 PCS |  |  |
| 3  | CSK SCREW M4 x 30MM  | O TOTAL DE LA CONTRACTION DE L | 3 PCS |  |  |
| 4  | SPRNG WASHER M6      | 0                                                                                                                                                                                                                                                                                                                                                                                                                                                                                                                                                                                                                                                                                                                                                                                                                                                                                                                                                                                                                                                                                                                                                                                                                                                                                                                                                                                                                                                                                                                                                                                                                                                                                                                                                                                                                                                                                                                                                                                                                                                                                                                              | 6 PCS |  |  |
| 5  | M4 ALLEN KEY         | <u> </u>                                                                                                                                                                                                                                                                                                                                                                                                                                                                                                                                                                                                                                                                                                                                                                                                                                                                                                                                                                                                                                                                                                                                                                                                                                                                                                                                                                                                                                                                                                                                                                                                                                                                                                                                                                                                                                                                                                                                                                                                                                                                                                                       | 1 PC  |  |  |