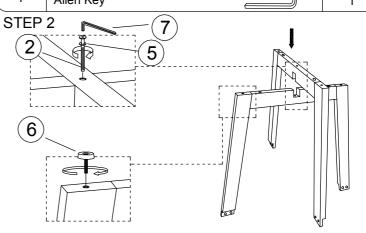

## **ASSEMBLY INSTRUCTIONS**

MODEL: 7048T

Read this instruction carefully, remove all wrapping material, staples and straps from the carton. See hardware and furniture part list. For guidance. Be sure you have all wooden furniture parts on a clean and soft surface to prevent from being scratched. Follow the figure to start assembling.

## Caution:

- 1. Do not FULLY -TIGHTEN the nut or bolt until all nut or nut bolt is ready to assembled.
- 2. Do not OVER- TIGHTEN the nut or nut bolt to avoid causing damages to the thread.
- 3. Keep all hardware part out of reach of children.

| HARDWARE LIST |                    |                  |     |  |
|---------------|--------------------|------------------|-----|--|
| No.           | DESCRIPTION        |                  | QTY |  |
| 1             | JCBC Screw M6x90mm | ошинининишш 🕞    | 4   |  |
| 2             | JCBC Screw M6x50mm | <u> </u>         | 1   |  |
| 3             | JCBC Screw M6x25mm | Сишинин          | 8   |  |
| 4             | CSK Screw M4x30mm  | $<$ $mm$ $\odot$ | 12  |  |
| 5             | Spring Washer      |                  | 13  |  |
| 6             | Adjuster           | ette 🕦           | 4   |  |
| 7             | Allen Key          |                  | 1   |  |