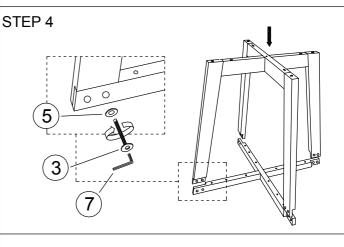

## **ASSEMBLY INSTRUCTIONS**

MODEL: 7048T

Read this instruction carefully, remove all wrapping material, staples and straps from the carton. See hardware and furniture part list. For guidance. Be sure you have all wooden furniture parts on a clean and soft surface to prevent from being scratched. Follow the figure to start assembling.

## Caution:

- 1. Do not FULLY -TIGHTEN the nut or bolt until all nut or nut bolt is ready to assembled.
- 2. Do not OVER- TIGHTEN the nut or nut bolt to avoid causing damages to the thread.
- 3. Keep all hardware part out of reach of children.

| HARDWARE LIST |                    |                  |     |  |
|---------------|--------------------|------------------|-----|--|
| No.           | DESCRIPTION        |                  | QTY |  |
| 1             | JCBC Screw M6x90mm | ошинининишш 🕞    | 4   |  |
| 2             | JCBC Screw M6x50mm | <u> </u>         | 1   |  |
| 3             | JCBC Screw M6x25mm | Сишинин          | 8   |  |
| 4             | CSK Screw M4x30mm  | $<$ $mm$ $\odot$ | 12  |  |
| 5             | Spring Washer      |                  | 13  |  |
| 6             | Adjuster           | ette 🕦           | 4   |  |
| 7             | Allen Key          |                  | 1   |  |