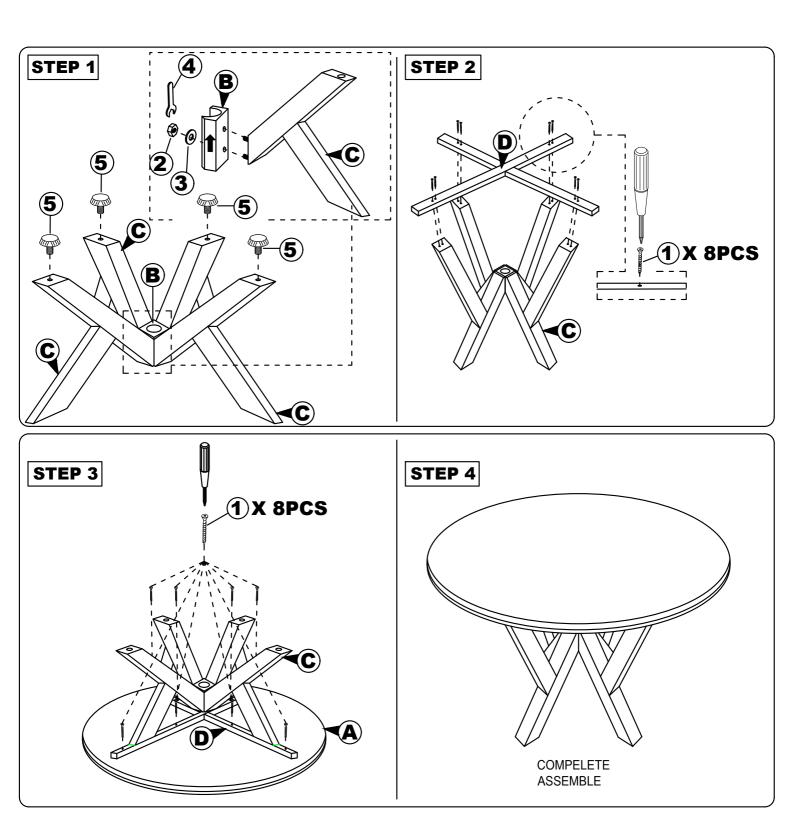

## **ASSEMBLY INSTRUCTION** MODEL: 7231T es and straps | CAUTION :

Read this instruction carefully. Remove all wrapping material, staples and straps from the carton. See hardware and furniture part list For guidance. Be sure you have all wooden furniture parts on a clean and flat soft surface, such as a carpet or rug, to prevent from being scratched.Follow the figure to start assembling.

- 1. Do not FULLY TIGHTEN the nut or screw untill all is ready to assemble.
- 2. Do not OVER TIGHTEN the nut or screw to avoid causing damages to the thread.
- 3. Keep all hardware part out reach of children.

| NO | PART LIST             |       |
|----|-----------------------|-------|
| А  | TABLE TOP             | 1 PC  |
| В  | PEDESTAL TABLE CENTER | 1 PC  |
| С  | PEDESTAL LEGS         | 4 PCS |
| D  | CROSS BAR 'X'         | 2 PCS |

| NO | DESRIPTION          |          | QTY    |
|----|---------------------|----------|--------|
| 1  | CSK SCREW M4 X 30MM | O.manas  | 16 PCS |
| 2  | HEX. NUT            | 6        | 8 PCS  |
| 3  | FLAT WASHER         | 0        | 8 PCS  |
| 4  | SPANNAR             | Ŷ        | 1 PC   |
| 5  | ADJUSTER            | <b>@</b> | 4 PCS  |