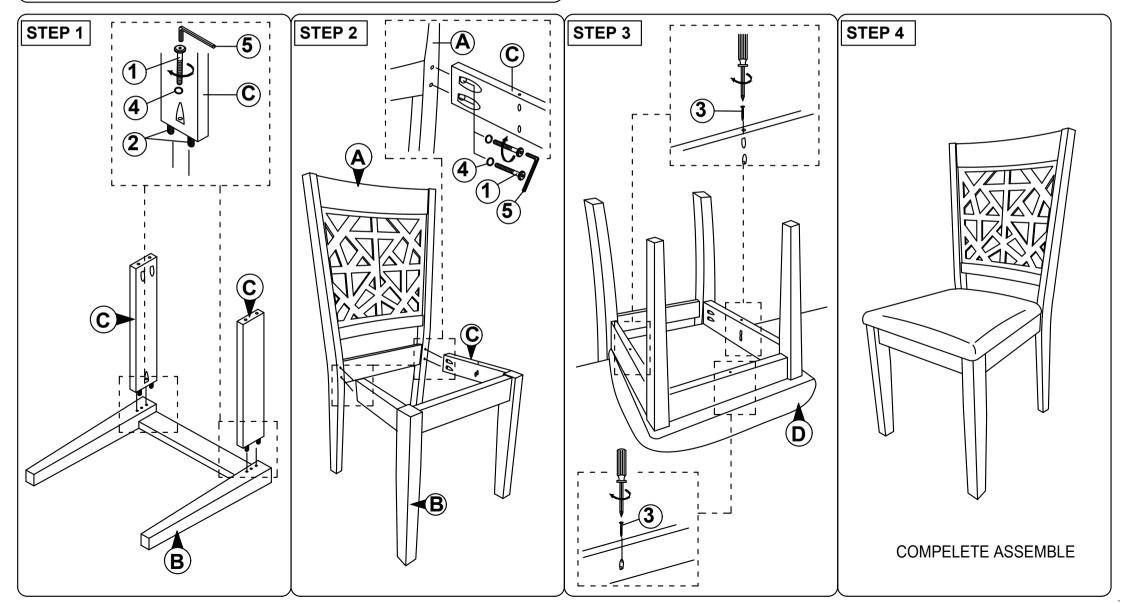

## **ASSEMBLY INSTRUCTION**

## **MODEL : 310C**

Read this instruction carefully. Remove all wrapping material, staples and straps from the carton. See hardware and furniture part list

For guidance. Be sure you have all wooden furniture parts on a clean and flat soft surface, such as a carpet or rug, to prevent from being scratched.Follow the figure to start assembling. CAUTION :

- 1. Do not FULLY TIGHTEN the nut or screw untill all is ready to assemble.
- 2. Do not OVER TIGHTEN the nut or screw to avoid causing damages to the thread.
- 3. Keep all hardware part out reach of children.

| NO | PART LIST    | QTY   | NO | DESRIPTION           |               |
|----|--------------|-------|----|----------------------|---------------|
| А  | BACK REST    | 1 PC  | 1  | JCBC SCREW M6 X 50MM | 6 PCS         |
| В  | FRONT LEG    | 1 PC  | 2  | WOOD DOWEL Ø8 x 30MM | 4 PCS         |
| С  | SIDE RAIL    | 2 PCS | 3  | CSK SCREW M4 x 30MM  | <b>3</b> PCS  |
| D  | CUSHION SEAT | 1 PC  | 4  | SPRNG WASHER M6 O    | 6 PCS         |
|    |              |       | 5  | M4 ALLEN KEY         | <b>–</b> 1 PC |