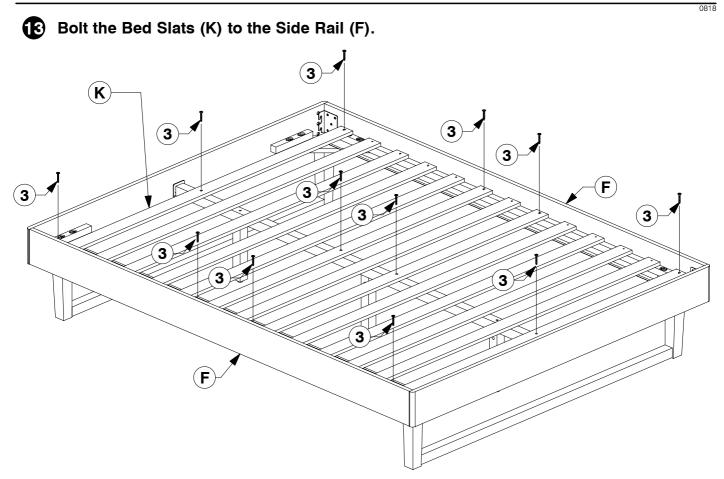

Assembly Instructions

**6** Assemble the assembled Post (D & E) & Lower Rail (C)

to the Support Panel (J).

0

6

6 6 **่**ป J E D  $(\mathbf{C})$ **7** Fit the Center Rail Bracket to the Headboard Panel (A). Α 5 a (13 Short Tab of Metal Bracket (13) **B** Fit the Center Rail Bracket to the Footboard Panel (B). 0 ۵ B 5