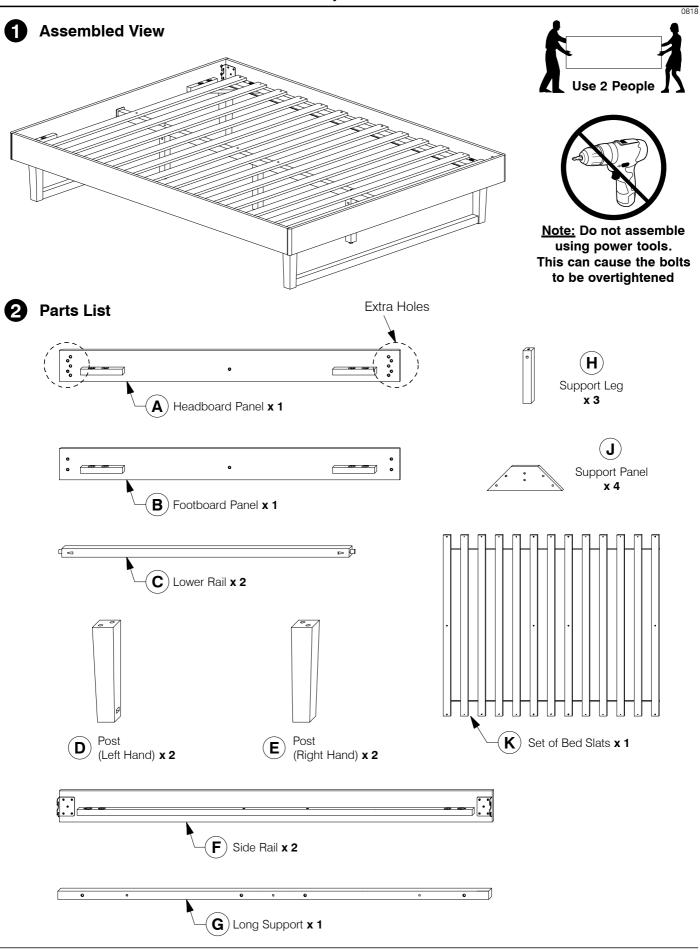

#### 9767 Full / Queen Headboard Assembly Instructions

WI-0622 Parts List Use 2 People B Support Bars x 2 A Headboard Panel x 1 **2** Hardware List Note: Do not assemble using power tools. This 4 Allen Key x 1 M6 x 35mm JCB x 10 2 Spring Washer x 10 Flat Washer (3) 1 can cause the bolts to x 10 be overtighted. Assemble the Support Bars (B) Bed frame to be to the Headboard Panel. bought separately B В **B**) 0 10 1 2 3 Assemble the Headboard Panel (A) to the Support Bars (B). **A**) B 0 00 Α 0 0 1 2 B







Assembly Instructions

**6** Assemble the assembled Post (D & E) & Lower Rail (C)

to the Support Panel (J).

0

6

6 6 **่**ป J E D  $(\mathbf{C})$ **7** Fit the Center Rail Bracket to the Headboard Panel (A). Α 5 a (13 Short Tab of Metal Bracket (13) **B** Fit the Center Rail Bracket to the Footboard Panel (B). 0 ۵ B 5

(13)

0818

Extra Holes

(5