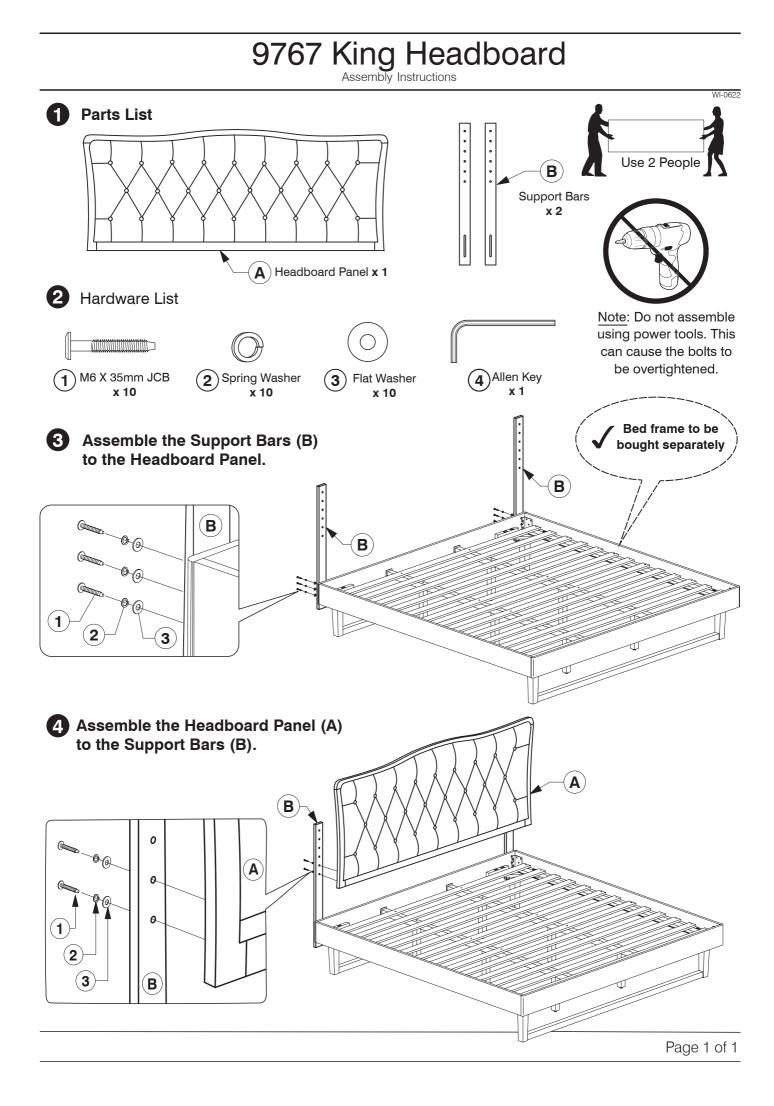

#### 9767 Full / Queen Headboard Assembly Instructions

WI-0622 Parts List Use 2 People B Support Bars x 2 A Headboard Panel x 1 **2** Hardware List Note: Do not assemble using power tools. This 4 Allen Key x 1 M6 x 35mm JCB x 10 2 Spring Washer x 10 Flat Washer (3) 1 can cause the bolts to x 10 be overtighted. Assemble the Support Bars (B) Bed frame to be to the Headboard Panel. bought separately B В **B**) 0 10 1 2 3 Assemble the Headboard Panel (A) to the Support Bars (B). **A**) B 0 00 Α 0 0 1 2 B