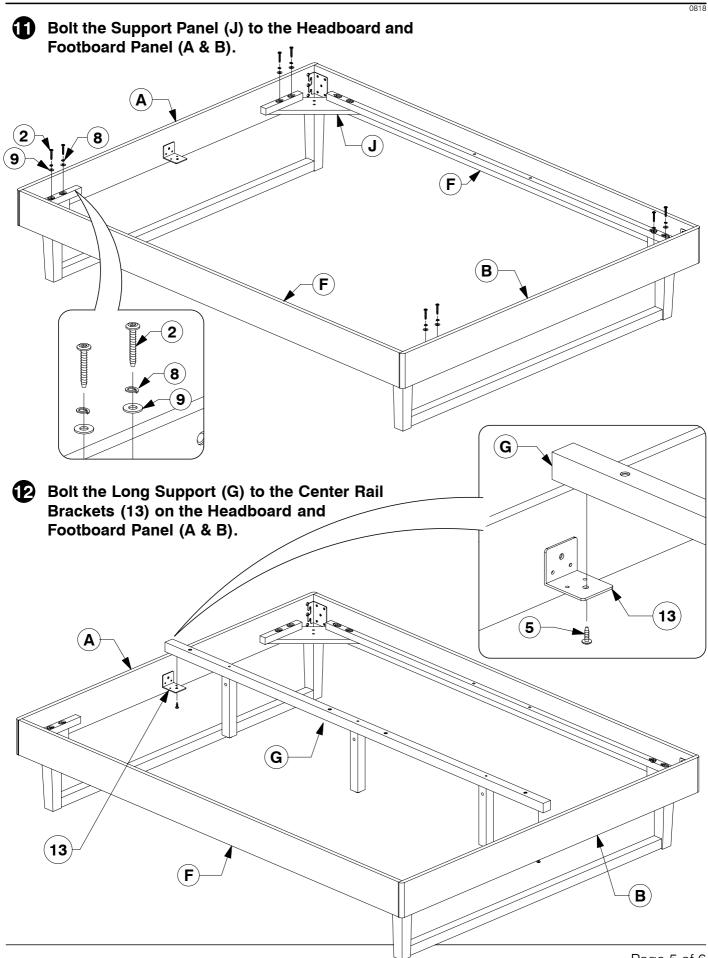

#### 9767 Full / Queen Headboard Assembly Instructions

WI-0622 Parts List Use 2 People B Support Bars x 2 A Headboard Panel x 1 **2** Hardware List Note: Do not assemble using power tools. This 4 Allen Key x 1 M6 x 35mm JCB x 10 2 Spring Washer x 10 Flat Washer (3) 1 can cause the bolts to x 10 be overtighted. Assemble the Support Bars (B) Bed frame to be to the Headboard Panel. bought separately B В **B**) 0 10 1 2 3 Assemble the Headboard Panel (A) to the Support Bars (B). **A**) B 0 00 Α 0 0 1 2 B