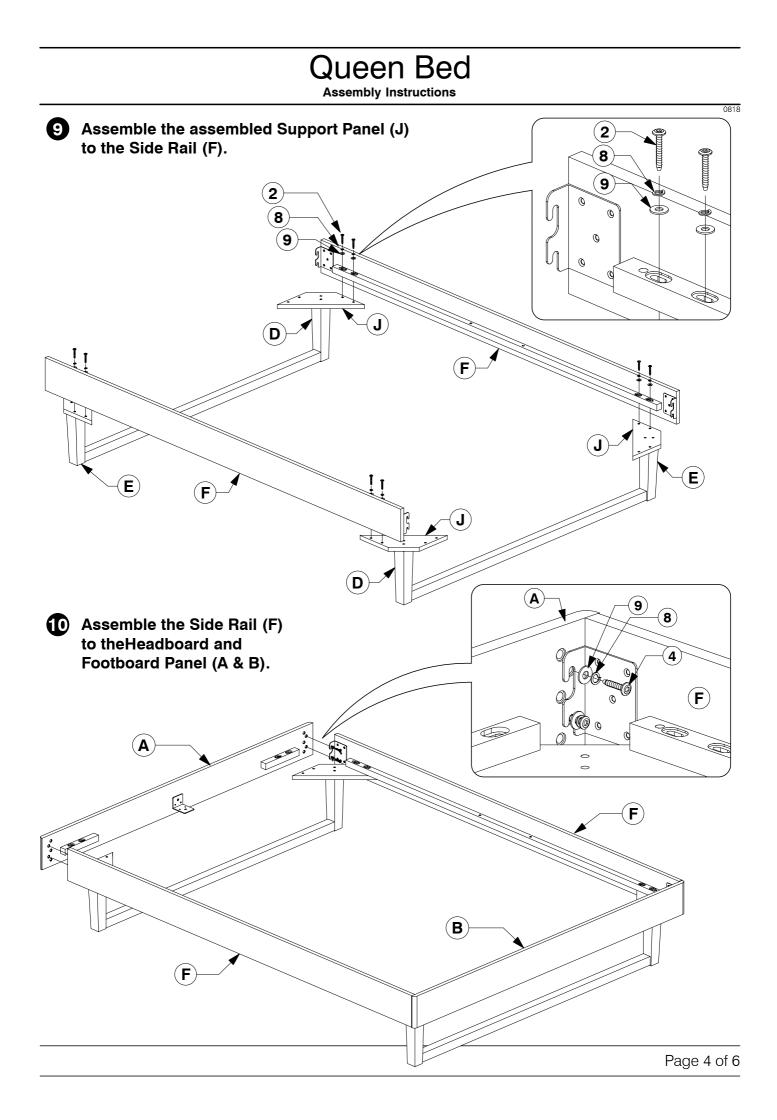

ts List Use 2 People B Support Bars x 2 A Headboard Panel x 1 **2** Hardware List Note: Do not assemble using power tools. This 4 Allen Key x 1 M6 x 35mm JCB x 10 2 Spring Washer x 10 Flat Washer (3) 1 can cause the bolts to x 10 be overtighted. Assemble the Support Bars (B) Bed frame to be to the Headboard Panel. bought separately B В **B**) 0 10 1 2 3 Assemble the Headboard Panel (A) to the Support Bars (B). **A**) B 0 00 Α 0 0 1 2 B







Assembly Instructions

**6** Assemble the assembled Post (D & E) & Lower Rail (C)

to the Support Panel (J).

0

6

6 6 **่**ป J E D  $(\mathbf{C})$ **7** Fit the Center Rail Bracket to the Headboard Panel (A). Α 5 a (13 Short Tab of Metal Bracket (13) **B** Fit the Center Rail Bracket to the Footboard Panel (B). 0 ۵ B 5

(13)

0818

Extra Holes

(5