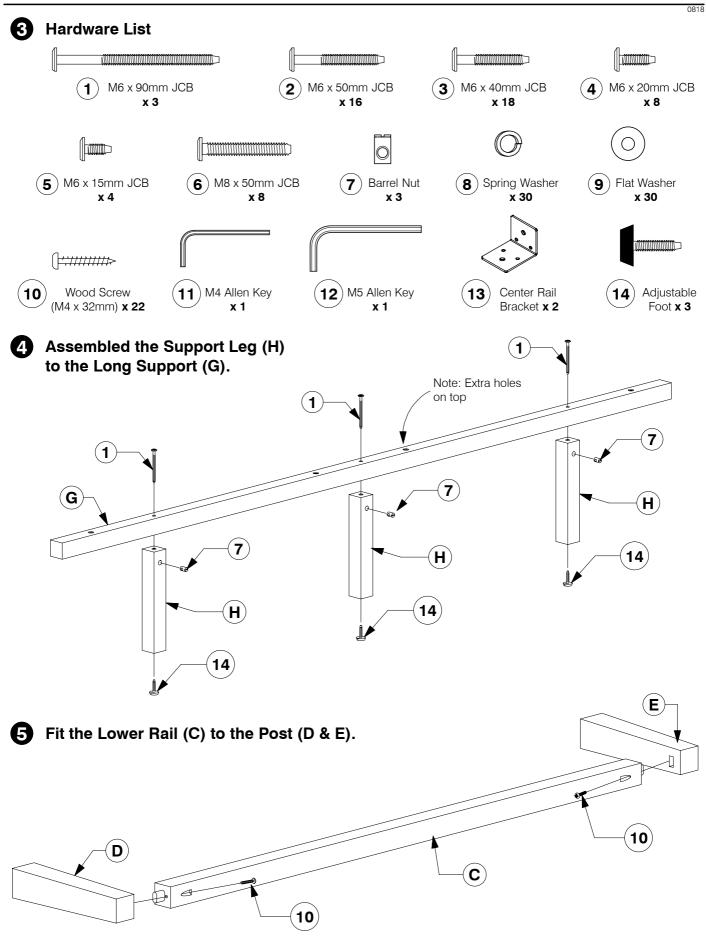

Assembly Instructions

**6** Assemble the assembled Post (D & E) & Lower Rail (C)

to the Support Panel (J).

0

6

6 6 **่**ป J E D  $(\mathbf{C})$ **7** Fit the Center Rail Bracket to the Headboard Panel (A). Α 5 a (13 Short Tab of Metal Bracket (13) **B** Fit the Center Rail Bracket to the Footboard Panel (B). 0 ۵ B 5