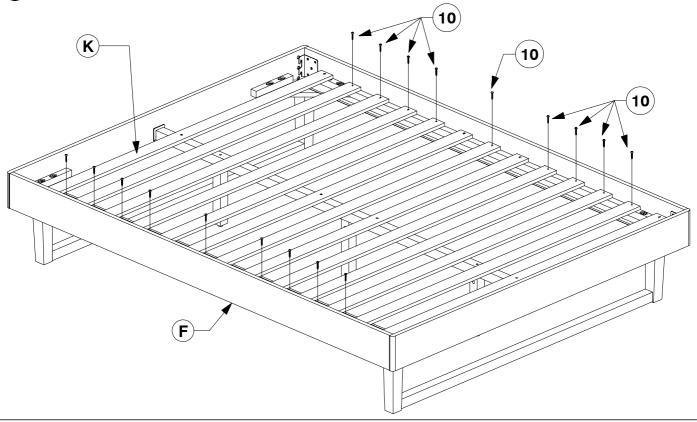

Use 2 People B Support Bars x 2 A Headboard Panel x 1 **2** Hardware List Note: Do not assemble using power tools. This 4 Allen Key x 1 M6 x 35mm JCB x 10 2 Spring Washer x 10 Flat Washer (3) 1 can cause the bolts to x 10 be overtighted. Assemble the Support Bars (B) Bed frame to be to the Headboard Panel. bought separately B В **B**) 0 10 1 2 3 Assemble the Headboard Panel (A) to the Support Bars (B). **A**) B 0 00 Α 0 0 1 2 B







Assembly Instructions

**6** Assemble the assembled Post (D & E) & Lower Rail (C)

to the Support Panel (J).

0

6

6 6 **่**ป J E D  $(\mathbf{C})$ **7** Fit the Center Rail Bracket to the Headboard Panel (A). Α 5 a (13 Short Tab of Metal Bracket (13) **B** Fit the Center Rail Bracket to the Footboard Panel (B). 0 ۵ B 5

(13)

0818

Extra Holes

(5