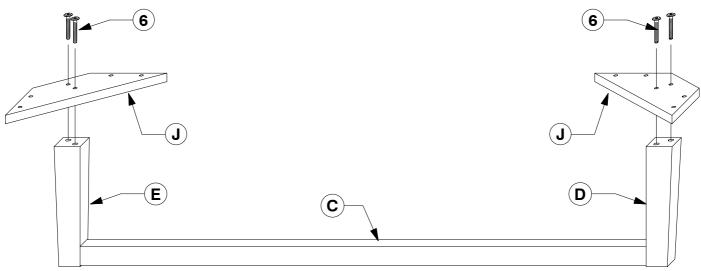

## 6 Assemble the assembled Post (D & E) & Lower Rail (C) to the Support Panel (J).

# King Bed Assembly Instructions

Bolt the Support Panel (J) to the Headboard and Footboard Panel (A & B). B F G Bolt the Long Support (G) to the Center Rail Brackets (13) on the Headboard and Footboard Panel (A & B). 13 **(5**) G B