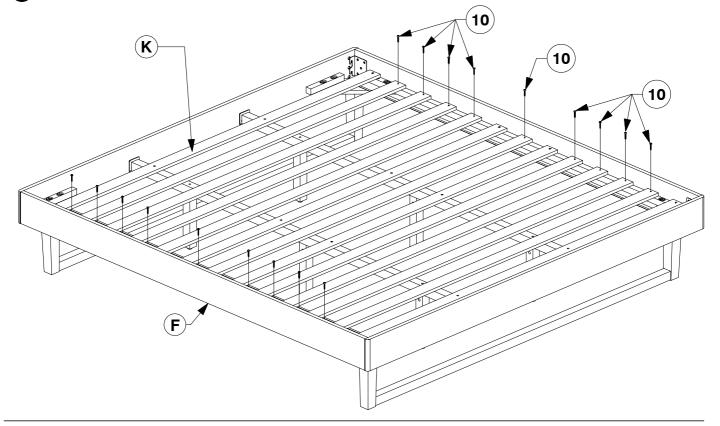

## Bolt the Bed Slats (K) to the Side Rail (F).

### Screw the Bed Slats (K) to the Side Rail (F).