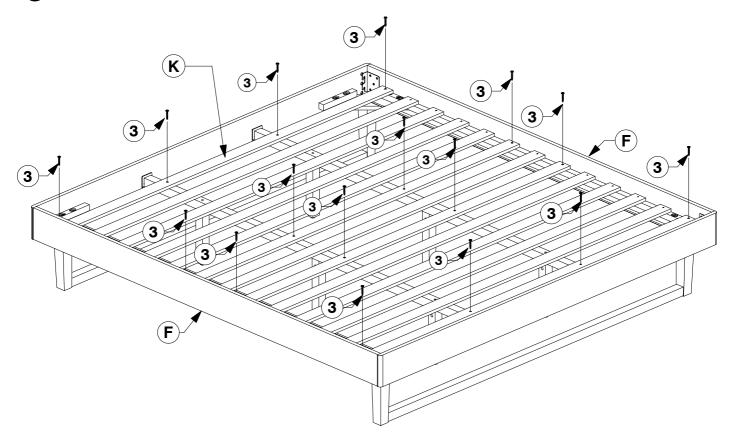

## Bolt the Bed Slats (K) to the Side Rail (F).

### Screw the Bed Slats (K) to the Side Rail (F).