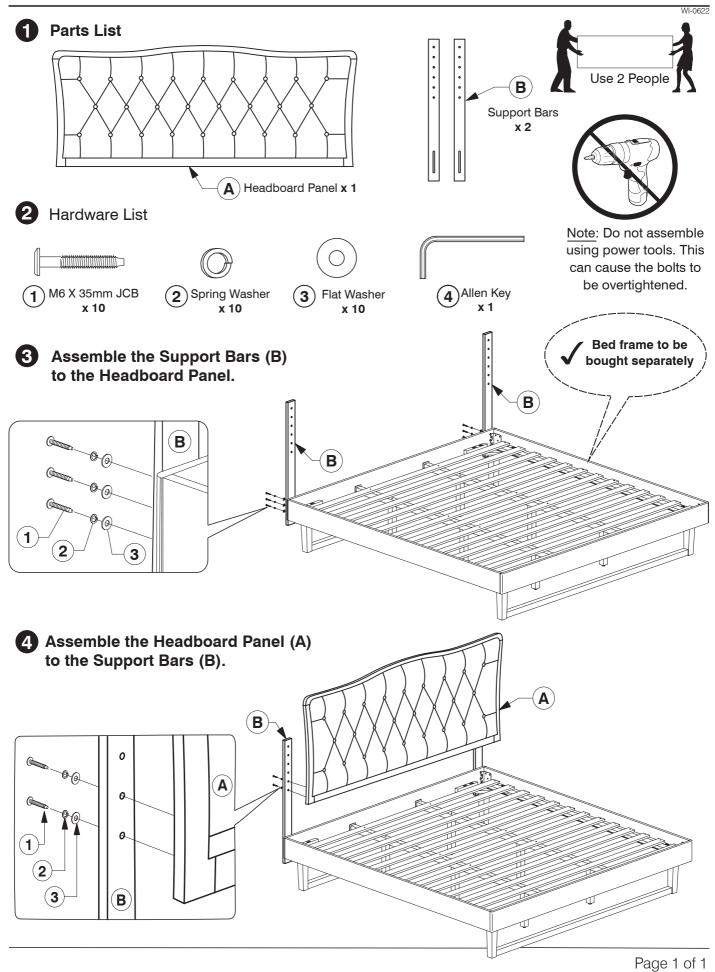

## 9767 Full / Queen Headboard

Assembly Instructions

# 9767 King Headboard Assembly Instructions

King Bed
Assembly Instructions Assembled View Note: Do not assemble using power tools. This can cause the bolts to be overtightened Extra Holes **Parts List** Support Leg x 6 (A) Headboard Panel x 1 Support Panel x 4 B) Footboard Panel x 1 C Lower Rail x 2

Post (Right Hand) **x 2** 

Side Rail x 2

**G** Long Support **x 2** 

Post (Left Hand) **x 2** 

Set of Bed Slats x 1