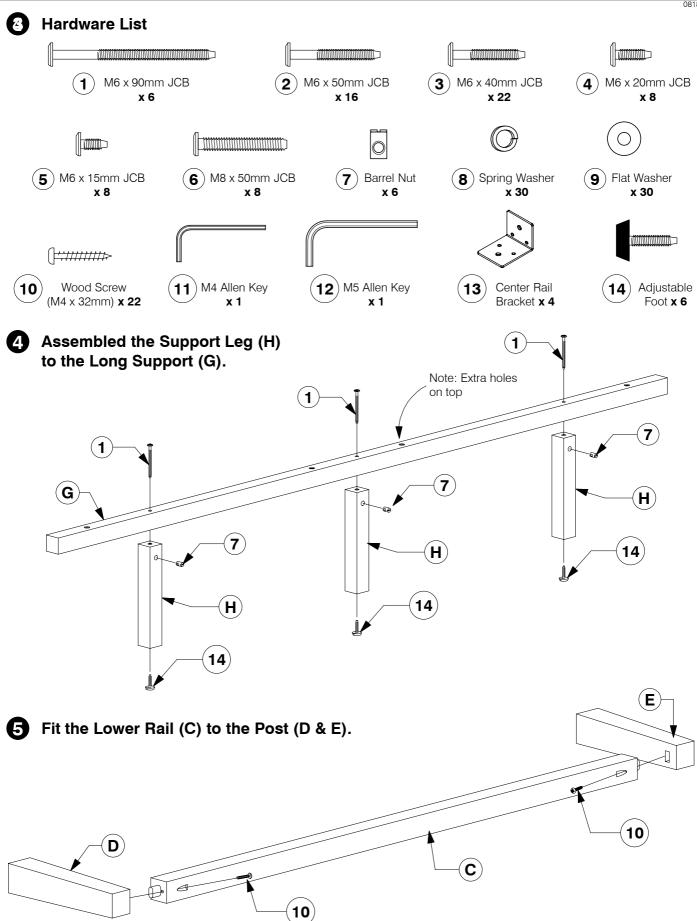

# 9767 King Headboard Assembly Instructions

King Bed
Assembly Instructions Assembled View Note: Do not assemble using power tools. This can cause the bolts to be overtightened Extra Holes **Parts List** Support Leg x 6 (A) Headboard Panel x 1 Support Panel x 4 B) Footboard Panel x 1 C Lower Rail x 2

Post (Right Hand) **x 2** 

Side Rail x 2

**G** Long Support **x 2** 

Post (Left Hand) **x 2** 

Set of Bed Slats x 1

## 6 Assemble the assembled Post (D & E) & Lower Rail (C) to the Support Panel (J).

# King Bed Assembly Instructions

Bolt the Support Panel (J) to the Headboard and Footboard Panel (A & B). B F G Bolt the Long Support (G) to the Center Rail Brackets (13) on the Headboard and Footboard Panel (A & B). 13 **(5**) G B