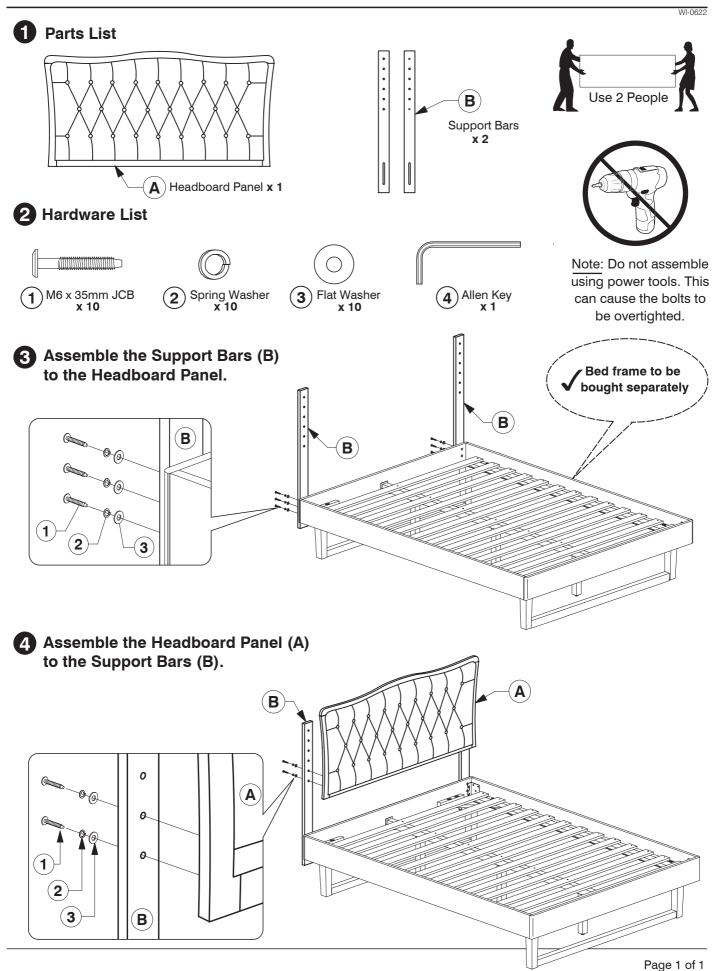

## 9767 Full / Queen Headboard

Assembly Instructions

# 9767 King Headboard Assembly Instructions

King Bed
Assembly Instructions Assembled View Note: Do not assemble using power tools. This can cause the bolts to be overtightened Extra Holes **Parts List** Support Leg x 6 (A) Headboard Panel x 1 Support Panel x 4 B) Footboard Panel x 1 C Lower Rail x 2

Post (Right Hand) **x 2** 

Side Rail x 2

**G** Long Support **x 2** 

Post (Left Hand) **x 2** 

Set of Bed Slats x 1