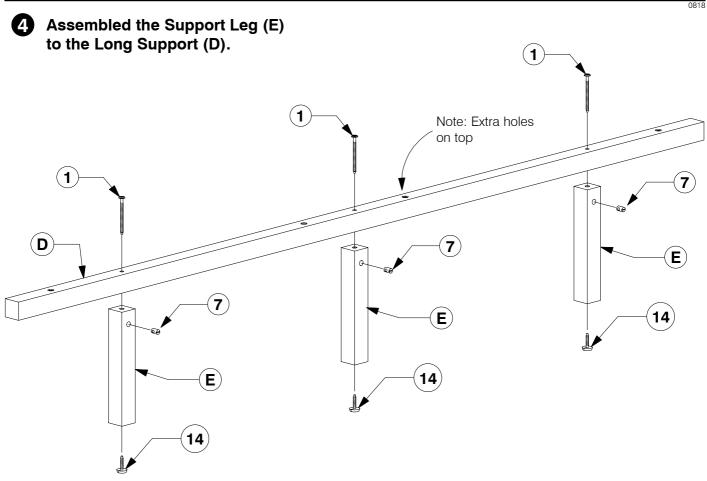

#### King Bed

**Assembly Instructions** Assembled View Note: Do not assemble using power tools. This can cause the bolts to be overtightened Extra Holes **Parts List**  $(\mathsf{E})$ G Headboard Panel x 1 Support Leg Post Support Panel x 6 x 4 x 4 B) Footboard Panel x 1 C) Side Rail x 2 (D) Long Support x 2  $oldsymbol(oldsymbol{\mathsf{H}}ig)$  Set of Bed Slats **x 1 Hardware List** M6 x 50mm JCB M6 x 40mm JCB M6 x 20mm JCB (1)M6 x 90mm JCB x 6 x 16 x 22 x 8 **(5**) M6 x 15mm JCB (8) Spring Washer M8 x 50mm JCB Flat Washer Barrel Nut **(7**) x 30 x 8 x 6 x 30 x 8 

Foot x 6

Center Rail

Bracket x 4

13

**5** Fit the Post (F) to the Support Panel (G).