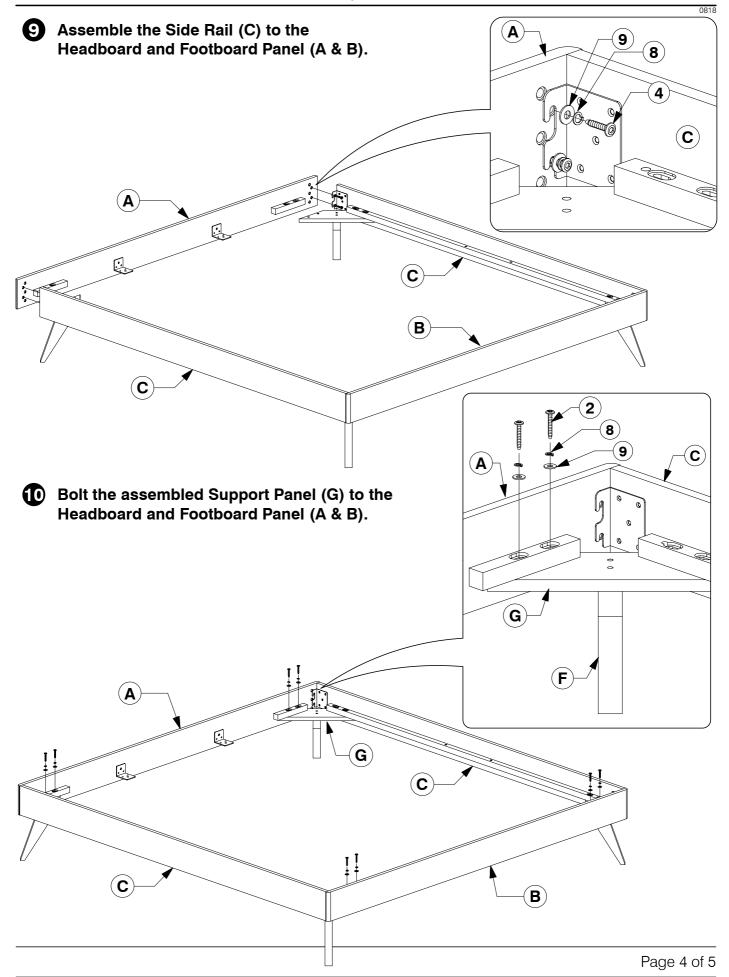

### King Bed Assembly Instructions

**11** Bolt the Long Support (D) to the Center Rail Brackets (13) on the Headboard and Footboard Panel (A & B). **D**  $\bigcirc$ **5** 13 (13  $(\mathbf{B})$ **(C** 