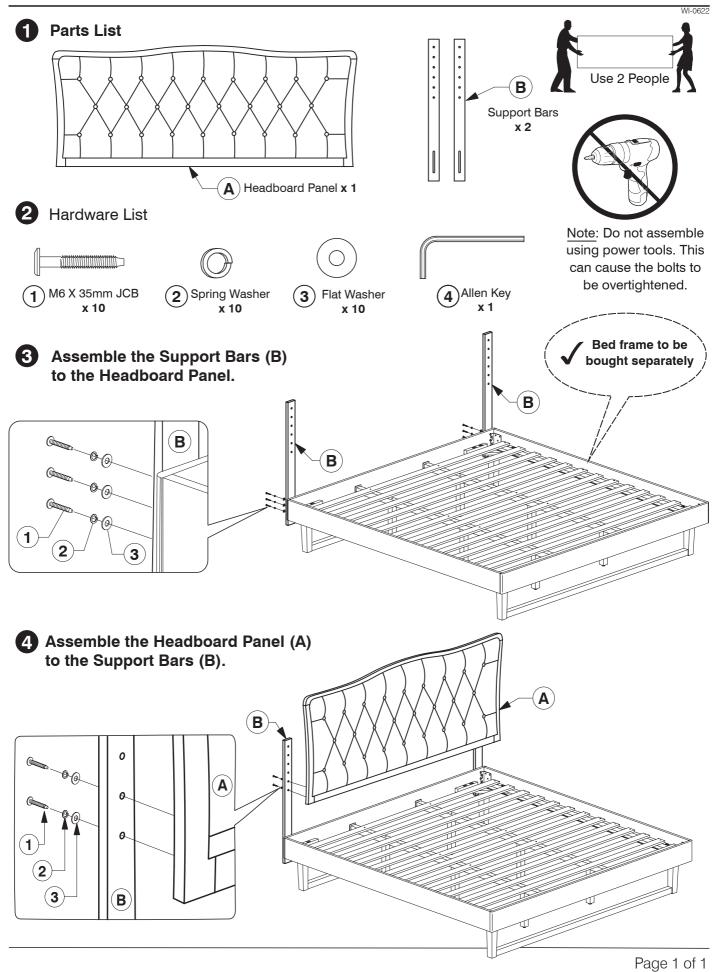

H}}ig)$  Set of Bed Slats **x 1 Hardware List** M6 x 50mm JCB M6 x 40mm JCB M6 x 20mm JCB (1)M6 x 90mm JCB x 6 x 16 x 22 x 8 **(5**) M6 x 15mm JCB (8) Spring Washer M8 x 50mm JCB Flat Washer Barrel Nut **(7**) x 30 x 8 x 6 x 30 x 8 

**12**) M5 Allen Key

x 1

M4 Allen Key

x 1

11

Wood Screw

(M4 x 32mm) x 18

Adjustable

Foot x 6

Center Rail

Bracket x 4

13



**5** Fit the Post (F) to the Support Panel (G).



### King Bed Assembly Instructions



## King Bed Assembly Instructions



### King Bed Assembly Instructions

**11** Bolt the Long Support (D) to the Center Rail Brackets (13) on the Headboard and Footboard Panel (A & B). **D**  $\bigcirc$ **5** 13 (13  $(\mathbf{B})$ **(C** 

Bolt & screw the Bed Slats (H) to the Side Rail (C).



# 9767 King Headboard Assembly Instructions