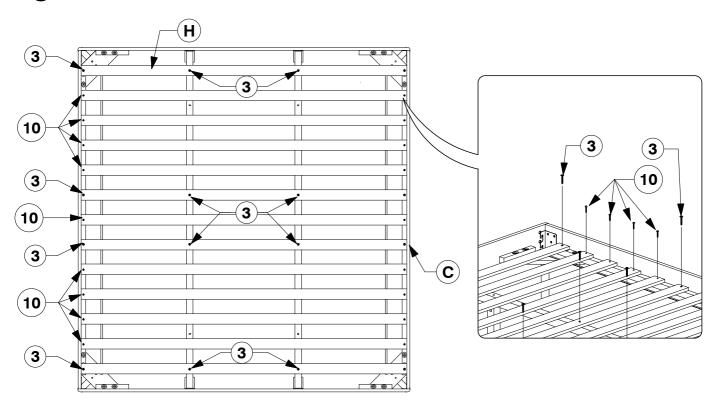

Long Support x 2  $oldsymbol(oldsymbol{\mathsf{H}}ig)$  Set of Bed Slats **x 1 Hardware List** M6 x 50mm JCB M6 x 40mm JCB M6 x 20mm JCB (1)M6 x 90mm JCB x 6 x 16 x 22 x 8 **(5**) M6 x 15mm JCB (8) Spring Washer M8 x 50mm JCB Flat Washer Barrel Nut **(7**) x 30 x 8 x 6 x 30 x 8 

**12**) M5 Allen Key

x 1

M4 Allen Key

x 1

11

Wood Screw

(M4 x 32mm) x 18

Adjustable

Foot x 6

Center Rail

Bracket x 4

13



**5** Fit the Post (F) to the Support Panel (G).



### King Bed Assembly Instructions



## King Bed Assembly Instructions



### King Bed Assembly Instructions

**11** Bolt the Long Support (D) to the Center Rail Brackets (13) on the Headboard and Footboard Panel (A & B). **D**  $\bigcirc$ **5** 13 (13  $(\mathbf{B})$ **(C** 

Bolt & screw the Bed Slats (H) to the Side Rail (C).



# 9767 King Headboard Assembly Instructions