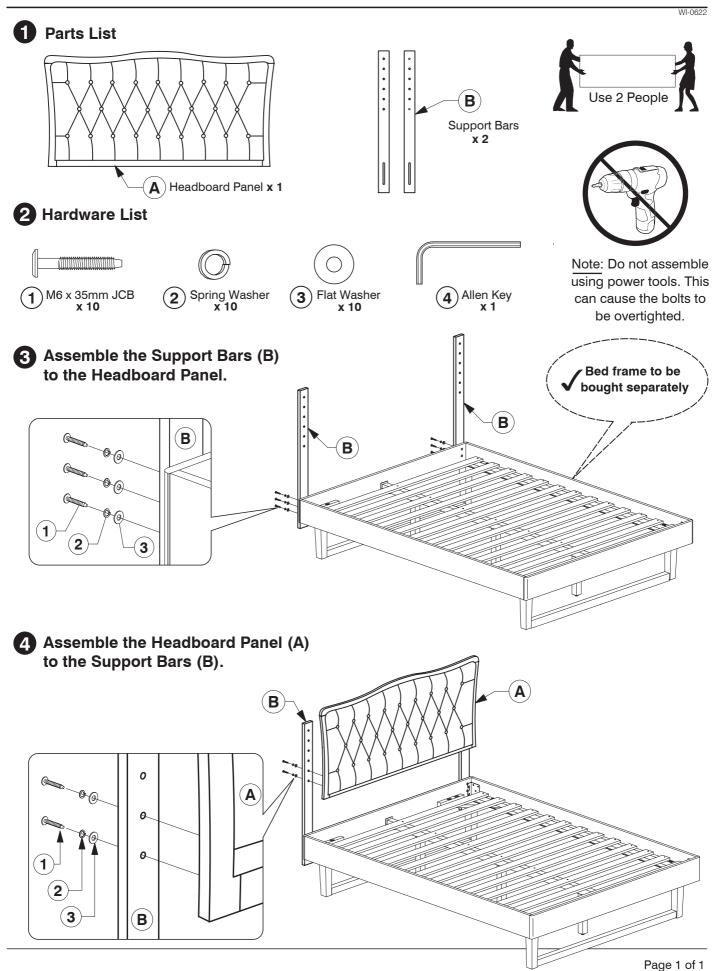

#### 9767 Full / Queen Headboard

Assembly Instructions



#### King Bed

**Assembly Instructions** Assembled View Note: Do not assemble using power tools. This can cause the bolts to be overtightened Extra Holes **Parts List**  $(\mathsf{E})$ G Headboard Panel x 1 Support Leg Post Support Panel x 6 x 4 x 4 B) Footboard Panel x 1 C) Side Rail x 2 (D) Long Support x 2  $oldsymbol(oldsymbol{\mathsf{H}}ig)$  Set of Bed Slats **x 1 Hardware List** M6 x 50mm JCB M6 x 40mm JCB M6 x 20mm JCB (1)M6 x 90mm JCB x 6 x 16 x 22 x 8 **(5**) M6 x 15mm JCB (8) Spring Washer M8 x 50mm JCB Flat Washer Barrel Nut **(7**) x 30 x 8 x 6 x 30 x 8 

**12**) M5 Allen Key

x 1

M4 Allen Key

x 1

11

Wood Screw

(M4 x 32mm) x 18

Adjustable

Foot x 6

Center Rail

Bracket x 4

13



**5** Fit the Post (F) to the Support Panel (G).



### King Bed Assembly Instructions