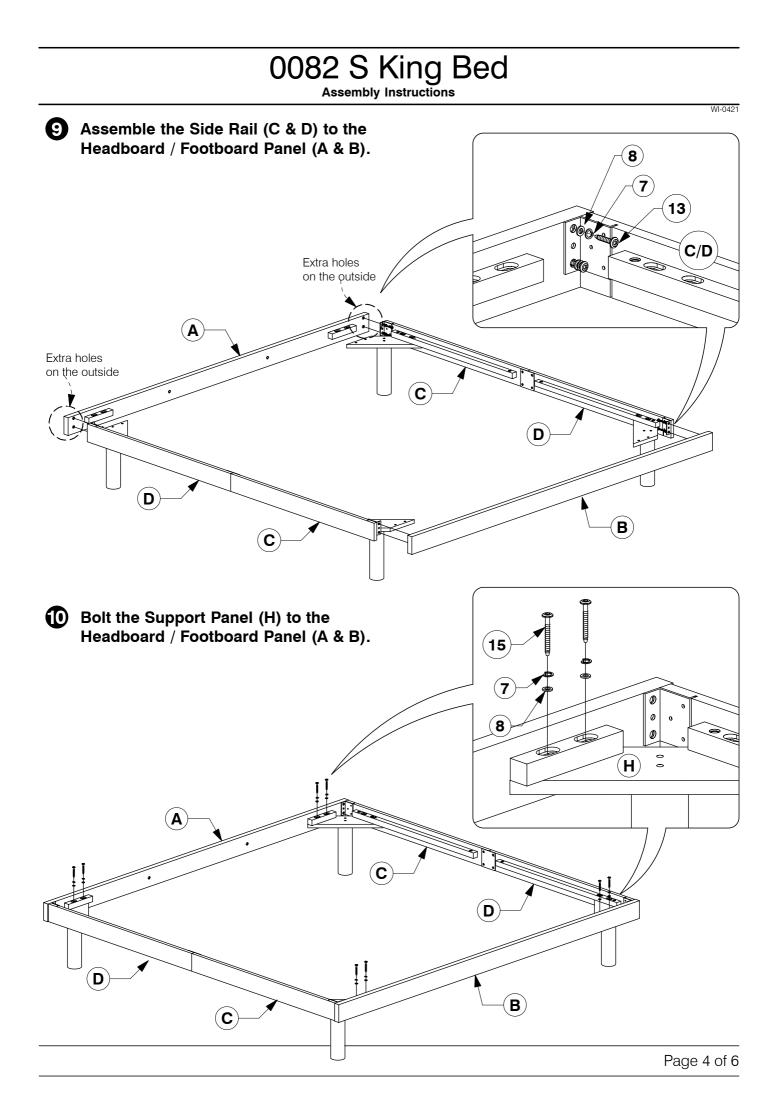

## 9767 Full / Queen Headboard Assembly Instructions

WI-0622 Parts List Use 2 People B Support Bars x 2 A Headboard Panel x 1 **2** Hardware List Note: Do not assemble using power tools. This 4 Allen Key x 1 M6 x 35mm JCB x 10 2 Spring Washer x 10 Flat Washer (3) 1 can cause the bolts to x 10 be overtighted. Assemble the Support Bars (B) Bed frame to be to the Headboard Panel. bought separately B В **B**) 0 10 1 2 3 Assemble the Headboard Panel (A) to the Support Bars (B). **A**) B 0 00 Α 0 0 1 2 B



## 0082 S King Bed



## 0082 S King Bed

Assembly Instructions







Fit the Slats (K) to the Long Support (E) & Support Leg (G).



Bolt the Bed Slats (K) to the Side Rail (C & D).



WI-0421

## 0082 S King Bed







WI-0421