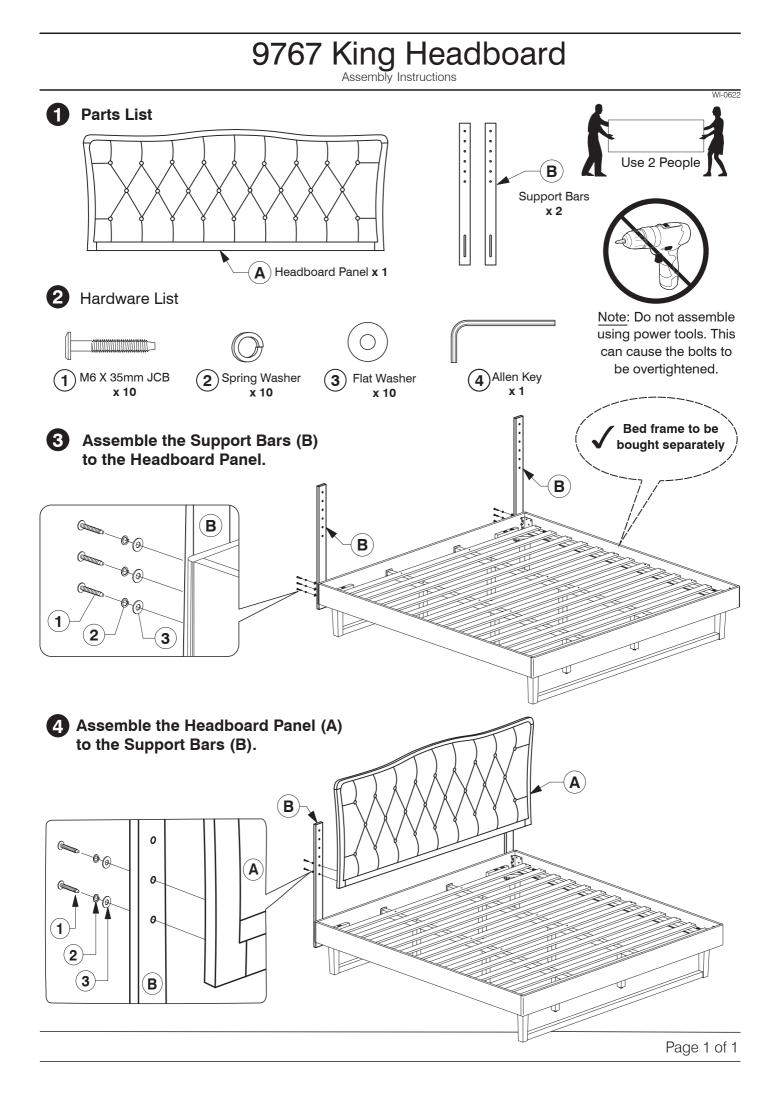

## 9767 Full / Queen Headboard Assembly Instructions

WI-0622 Parts List Use 2 People B Support Bars x 2 A Headboard Panel x 1 **2** Hardware List Note: Do not assemble using power tools. This 4 Allen Key x 1 M6 x 35mm JCB x 10 2 Spring Washer x 10 Flat Washer (3) 1 can cause the bolts to x 10 be overtighted. Assemble the Support Bars (B) Bed frame to be to the Headboard Panel. bought separately B В **B**) 0 10 1 2 3 Assemble the Headboard Panel (A) to the Support Bars (B). **A**) B 0 00 Α 0 0 1 2 B