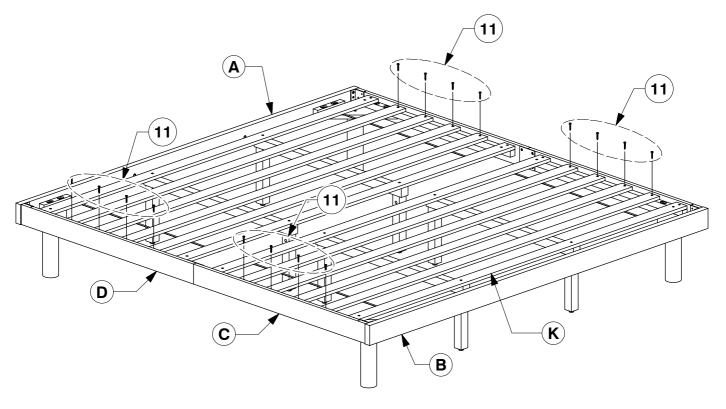

## 0082 S King Bed

Assembly Instructions

Fit the Slats (K) to the Long Support (E) & Support Leg (G).

Bolt the Bed Slats (K) to the Side Rail (C & D).

WI-0421