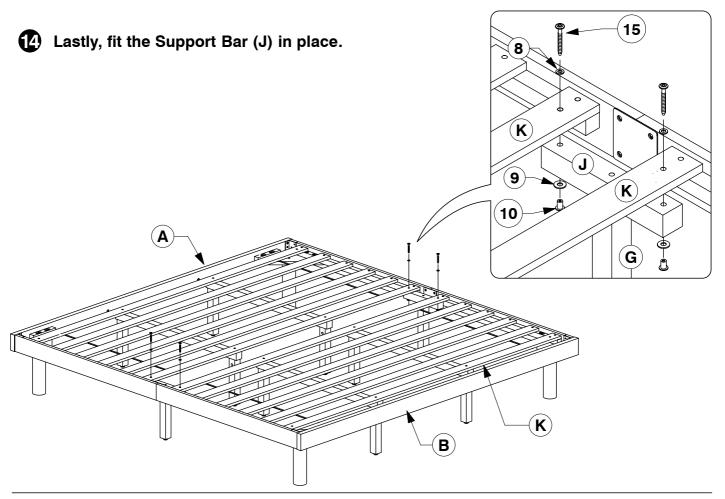

## 0082 S King Bed

Assembly Instructions

Fit the Slats (K) to the Long Support (E) & Support Leg (G).

Bolt the Bed Slats (K) to the Side Rail (C & D).

WI-0421