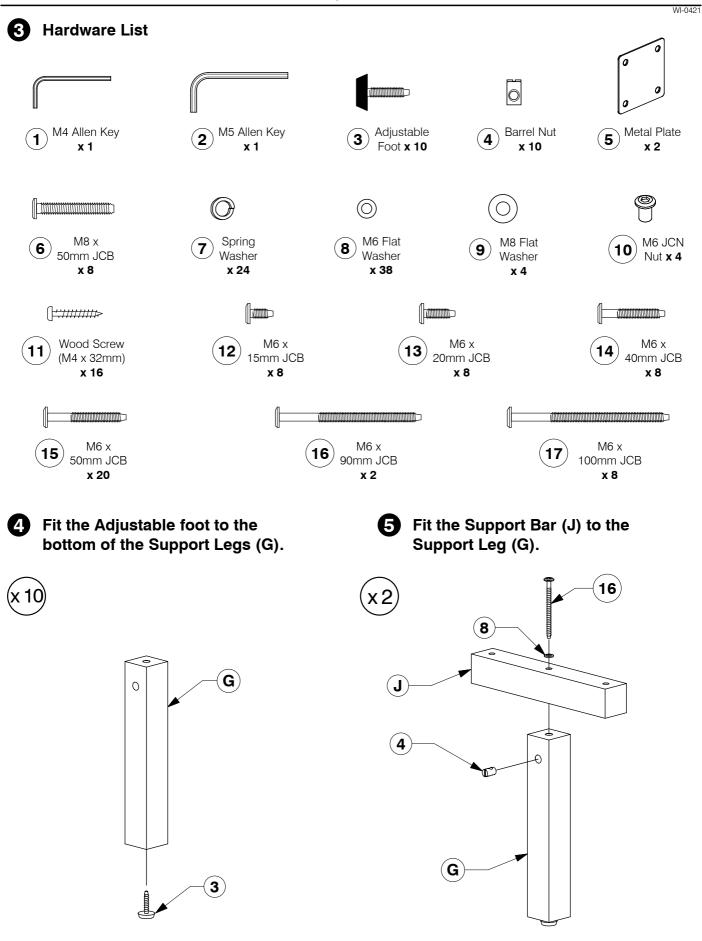

## 0082 S King Bed

## 0082 S King Bed

Assembly Instructions

Fit the Slats (K) to the Long Support (E) & Support Leg (G).

Bolt the Bed Slats (K) to the Side Rail (C & D).

WI-0421

## 0082 S King Bed

WI-0421