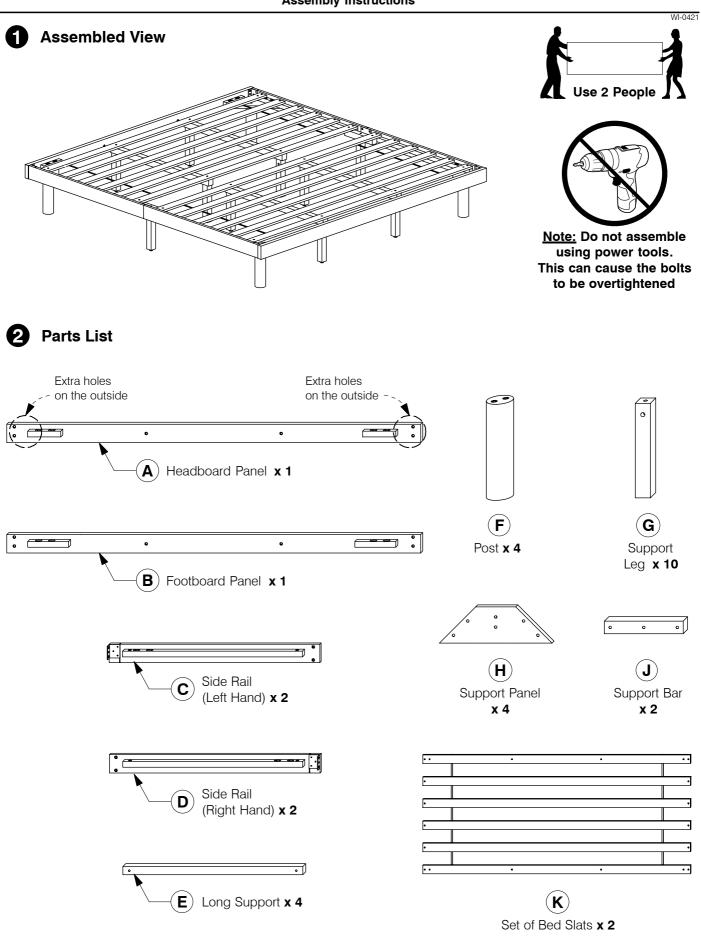

## 0082 S King Bed

## 0082 S King Bed

Assembly Instructions

Fit the Slats (K) to the Long Support (E) & Support Leg (G).

Bolt the Bed Slats (K) to the Side Rail (C & D).

WI-0421

## 0082 S King Bed

WI-0421