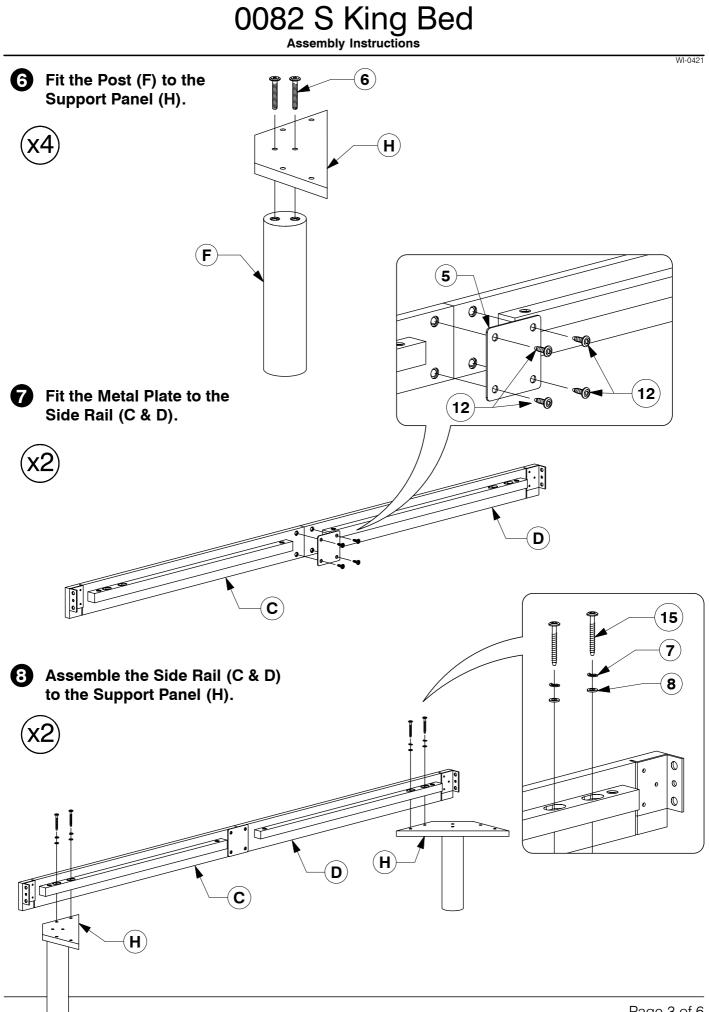

## 0082 S King Bed

## 0082 S King Bed

Assembly Instructions

Fit the Slats (K) to the Long Support (E) & Support Leg (G).

Bolt the Bed Slats (K) to the Side Rail (C & D).

WI-0421

## 0082 S King Bed

WI-0421