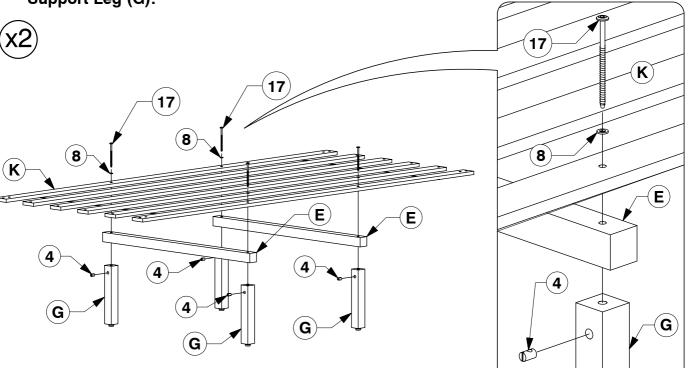

## 0082 S King Bed

Assembly Instructions

Fit the Slats (K) to the Long Support (E) & Support Leg (G).

Bolt the Bed Slats (K) to the Side Rail (C & D).

WI-0421