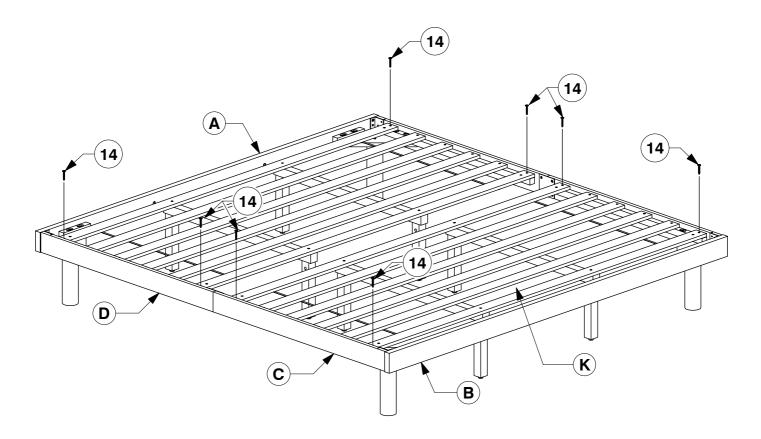

## 0082 S King Bed

Assembly Instructions

Fit the Slats (K) to the Long Support (E) & Support Leg (G).

Bolt the Bed Slats (K) to the Side Rail (C & D).

WI-0421