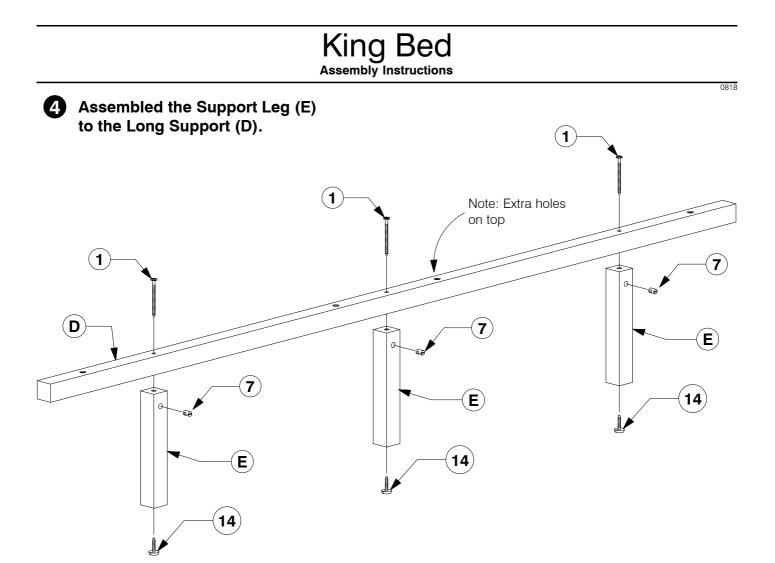

## King Bed Assembly Instructions 0818 Assembled View Use 2 People Note: Do not assemble using power tools. This can cause the bolts to be overtightened Extra Holes Parts List •••• • $(\mathbf{E})$ F G Headboard Panel x 1 Α) Support Leg Post Support Panel х 6 x 4 x 4 • • F B) Footboard Panel x 1 C) Side Rail x 2 (D) Long Support x 2 $(\mathbf{H})$ Set of Bed Slats **x 1** 3 **Hardware List** M6 x 50mm JCB M6 x 40mm JCB M6 x 20mm JCB (1) M6 x 90mm JCB (2 3 4 х 6 x 16 x 22 x 8 $\bigcirc$ (**5**) M6 x 15mm JCB $(\mathbf{8})$ Spring Washer M8 x 50mm JCB Flat Washer Barrel Nut 6) (7) (9) x 30 x 8 x 6 x 30 x 8 12) M5 Allen Key Wood Screw M4 Allen Key Center Rail Adjustable 10 11 13 14 (M4 x 32mm) x 18 x 1 x 1 Bracket x 4 Foot x 6