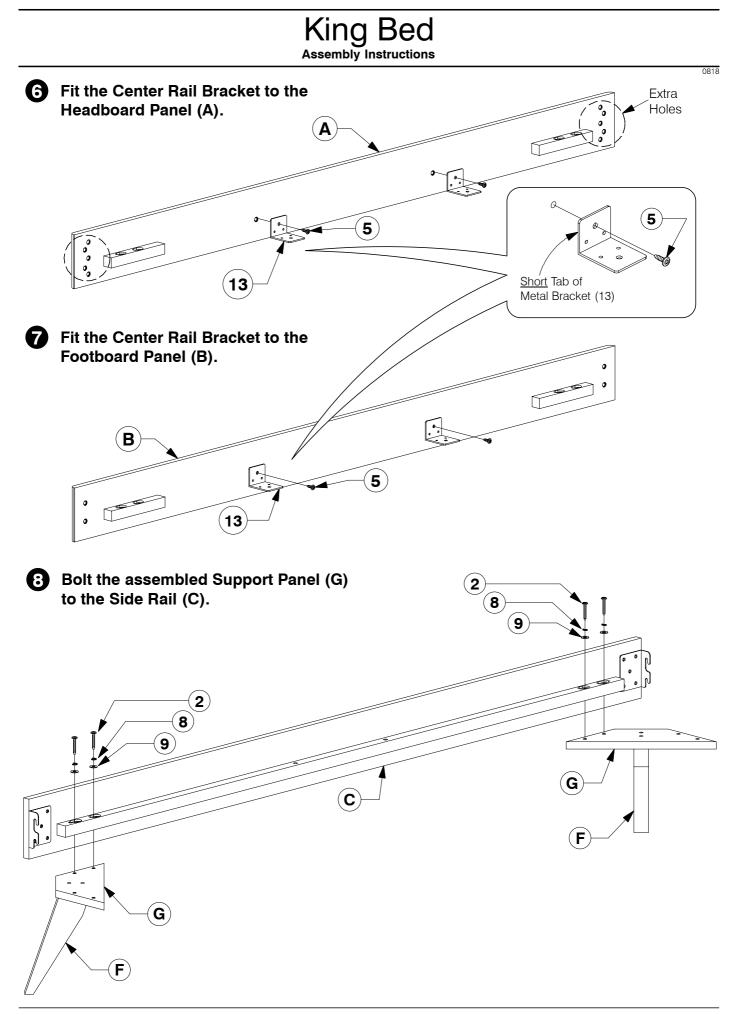

## King Bed Assembly Instructions 0818 Assembled View Use 2 People Note: Do not assemble using power tools. This can cause the bolts to be overtightened Extra Holes Parts List •••• • $(\mathbf{E})$ F G Headboard Panel x 1 Α) Support Leg Post Support Panel х 6 x 4 x 4 • • F B) Footboard Panel x 1 C) Side Rail x 2 (D) Long Support x 2 $(\mathbf{H})$ Set of Bed Slats **x 1** 3 **Hardware List** M6 x 50mm JCB M6 x 40mm JCB M6 x 20mm JCB (1) M6 x 90mm JCB (2 3 4 х 6 x 16 x 22 x 8 $\bigcirc$ (**5**) M6 x 15mm JCB $(\mathbf{8})$ Spring Washer M8 x 50mm JCB Flat Washer Barrel Nut 6) (7) (9) x 30 x 8 x 6 x 30 x 8 12) M5 Allen Key Wood Screw M4 Allen Key Center Rail Adjustable 10 11 13 14 (M4 x 32mm) x 18 x 1 x 1 Bracket x 4 Foot x 6