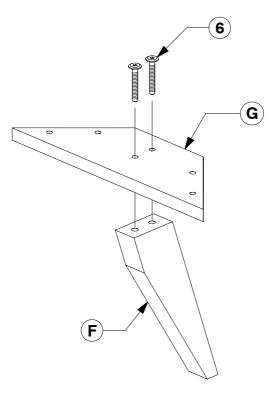

## King Bed Assembly Instructions 0818 Assembled View Use 2 People Note: Do not assemble using power tools. This can cause the bolts to be overtightened Extra Holes Parts List •••• • $(\mathbf{E})$ F G Headboard Panel x 1 Α) Support Leg Post Support Panel х 6 x 4 x 4 • • F B) Footboard Panel x 1 C) Side Rail x 2 (D) Long Support x 2 $(\mathbf{H})$ Set of Bed Slats **x 1** 3 **Hardware List** M6 x 50mm JCB M6 x 40mm JCB M6 x 20mm JCB (1) M6 x 90mm JCB (2 3 4 х 6 x 16 x 22 x 8 $\bigcirc$ (**5**) M6 x 15mm JCB $(\mathbf{8})$ Spring Washer M8 x 50mm JCB Flat Washer Barrel Nut 6) (7) (9) x 30 x 8 x 6 x 30 x 8 12) M5 Allen Key Wood Screw M4 Allen Key Center Rail Adjustable 10 11 13 14 (M4 x 32mm) x 18 x 1 x 1 Bracket x 4 Foot x 6