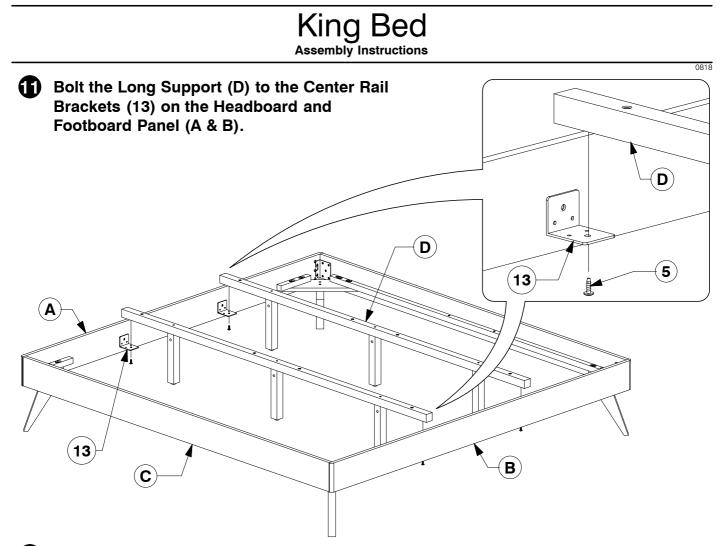

## King Bed Assembly Instructions 0818 Assembled View Use 2 People Note: Do not assemble using power tools. This can cause the bolts to be overtightened Extra Holes Parts List •••• • $(\mathbf{E})$ F G Headboard Panel x 1 Α) Support Leg Post Support Panel х 6 x 4 x 4 • • F B) Footboard Panel x 1 C) Side Rail x 2 (D) Long Support x 2 $(\mathbf{H})$ Set of Bed Slats **x 1** 3 **Hardware List** M6 x 50mm JCB M6 x 40mm JCB M6 x 20mm JCB (1) M6 x 90mm JCB (2 3 4 х 6 x 16 x 22 x 8 $\bigcirc$ (**5**) M6 x 15mm JCB $(\mathbf{8})$ Spring Washer M8 x 50mm JCB Flat Washer Barrel Nut 6) (7) (9) x 30 x 8 x 6 x 30 x 8 12) M5 Allen Key Wood Screw M4 Allen Key Center Rail Adjustable 10 11 13 14 (M4 x 32mm) x 18 x 1 x 1 Bracket x 4 Foot x 6