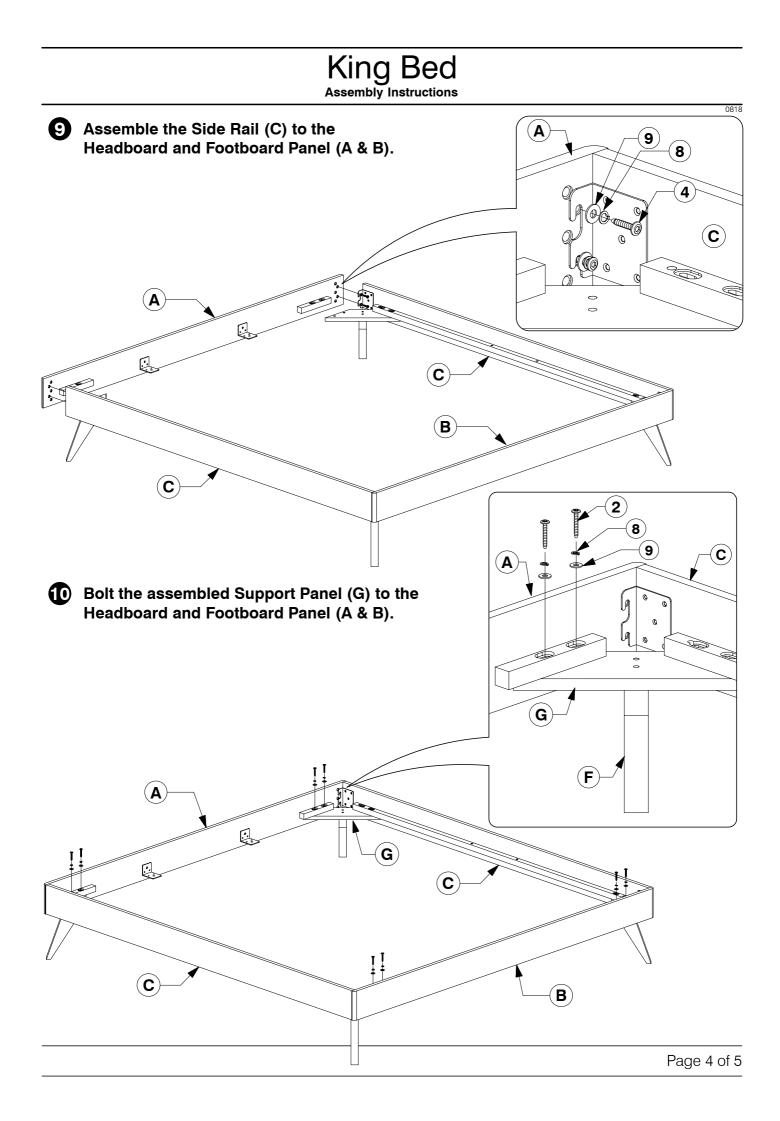

## King Bed Assembly Instructions 0818 Assembled View Use 2 People Note: Do not assemble using power tools. This can cause the bolts to be overtightened Extra Holes Parts List •••• • $(\mathbf{E})$ F G Headboard Panel x 1 Α) Support Leg Post Support Panel х 6 x 4 x 4 • • F B) Footboard Panel x 1 C) Side Rail x 2 (D) Long Support x 2 $(\mathbf{H})$ Set of Bed Slats **x 1** 3 **Hardware List** M6 x 50mm JCB M6 x 40mm JCB M6 x 20mm JCB (1) M6 x 90mm JCB (2 3 4 х 6 x 16 x 22 x 8 $\bigcirc$ (**5**) M6 x 15mm JCB $(\mathbf{8})$ Spring Washer M8 x 50mm JCB Flat Washer Barrel Nut 6) (7) (9) x 30 x 8 x 6 x 30 x 8 12) M5 Allen Key Wood Screw M4 Allen Key Center Rail Adjustable 10 11 13 14 (M4 x 32mm) x 18 x 1 x 1 Bracket x 4 Foot x 6