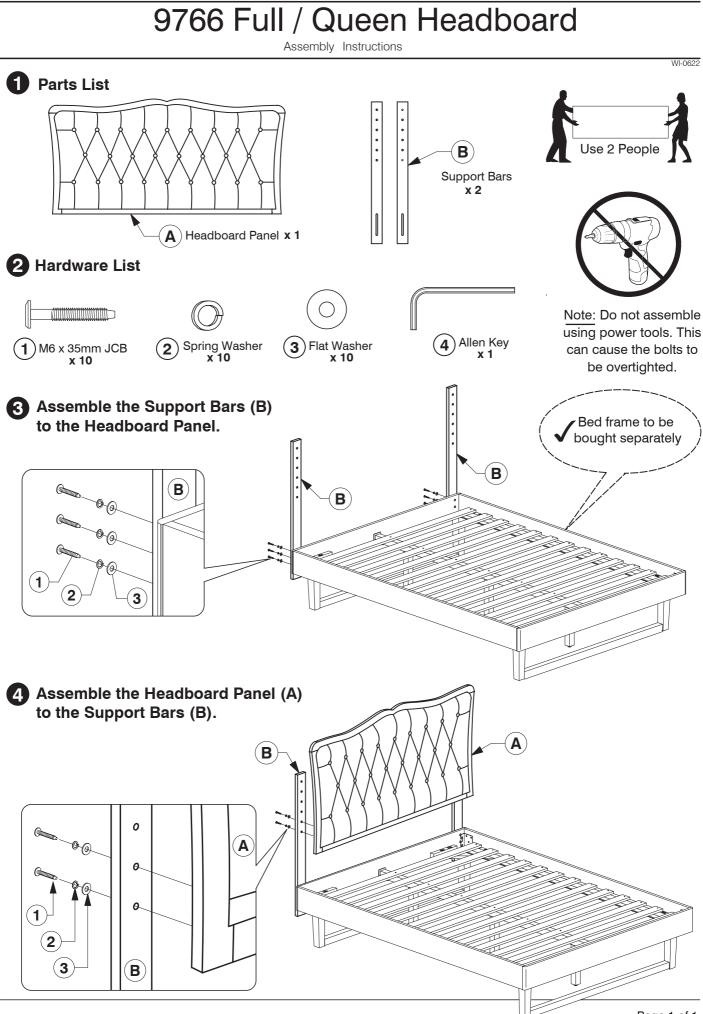

## King Bed Assembly Instructions 0818 Assembled View Use 2 People Note: Do not assemble using power tools. This can cause the bolts to be overtightened Extra Holes Parts List •••• • $(\mathbf{E})$ F G Headboard Panel x 1 Α) Support Leg Post Support Panel х 6 x 4 x 4 • • F B) Footboard Panel x 1 C) Side Rail x 2 (D) Long Support x 2 $(\mathbf{H})$ Set of Bed Slats **x 1** 3 **Hardware List** M6 x 50mm JCB M6 x 40mm JCB M6 x 20mm JCB (1) M6 x 90mm JCB (2 3 4 х 6 x 16 x 22 x 8 $\bigcirc$ (**5**) M6 x 15mm JCB $(\mathbf{8})$ Spring Washer M8 x 50mm JCB Flat Washer Barrel Nut 6) (7) (9) x 30 x 8 x 6 x 30 x 8 12) M5 Allen Key Wood Screw M4 Allen Key Center Rail Adjustable 10 11 13 14 (M4 x 32mm) x 18 x 1 x 1 Bracket x 4 Foot x 6