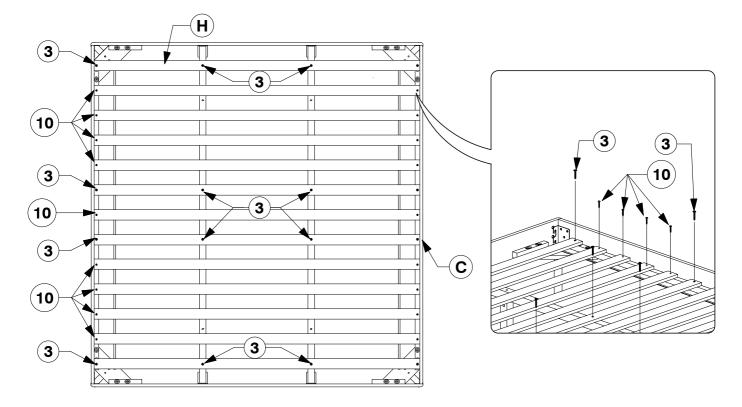

sembly Instructions 0818 Assembled View Use 2 People Note: Do not assemble using power tools. This can cause the bolts to be overtightened Extra Holes Parts List •••• • $(\mathbf{E})$ F G Headboard Panel x 1 Α) Support Leg Post Support Panel х 6 x 4 x 4 • • F B) Footboard Panel x 1 C) Side Rail x 2 (D) Long Support x 2 $(\mathbf{H})$ Set of Bed Slats **x 1** 3 **Hardware List** M6 x 50mm JCB M6 x 40mm JCB M6 x 20mm JCB (1) M6 x 90mm JCB (2 3 4 х 6 x 16 x 22 x 8 $\bigcirc$ (**5**) M6 x 15mm JCB $(\mathbf{8})$ Spring Washer M8 x 50mm JCB Flat Washer Barrel Nut 6) (7) (9) x 30 x 8 x 6 x 30 x 8 12) M5 Allen Key Wood Screw M4 Allen Key Center Rail Adjustable 10 11 13 14 (M4 x 32mm) x 18 x 1 x 1 Bracket x 4 Foot x 6

Page 1 of 5













Bolt & screw the Bed Slats (H) to the Side Rail (C).