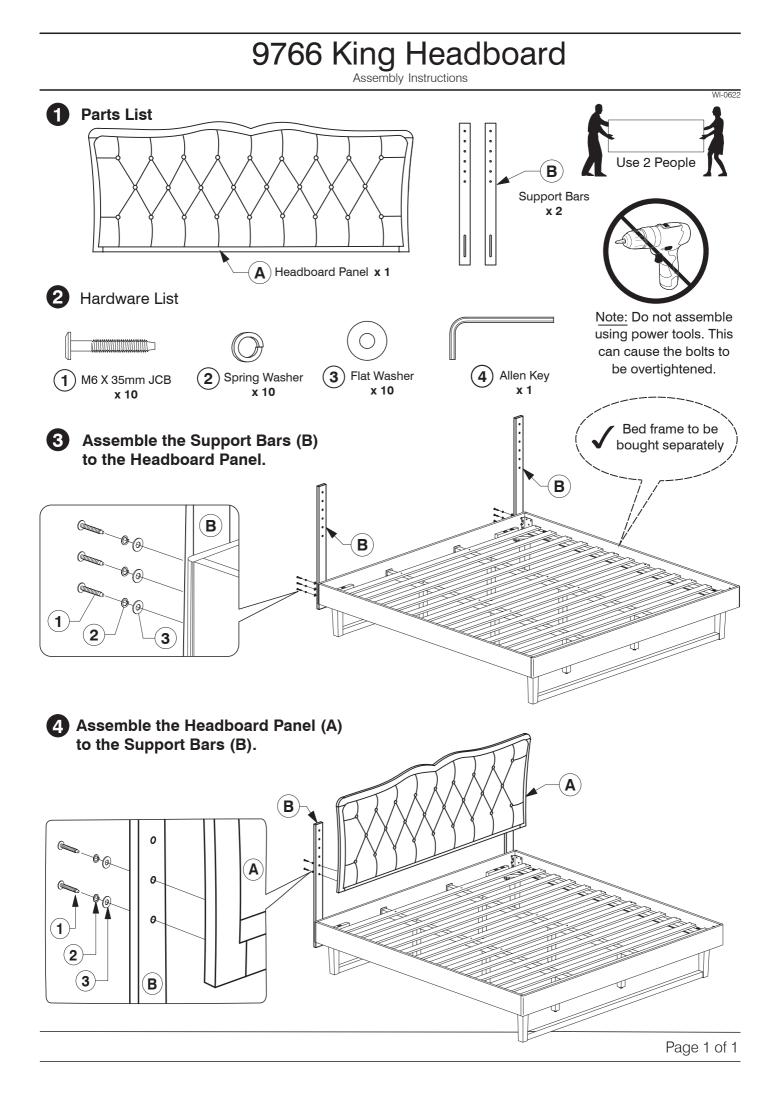

mbly Instructions 0818 Assembled View Use 2 People Note: Do not assemble using power tools. This can cause the bolts to be overtightened Extra Holes Parts List •••• • $(\mathbf{E})$ F G Headboard Panel x 1 Α) Support Leg Post Support Panel х 6 x 4 x 4 • • F B) Footboard Panel x 1 C) Side Rail x 2 (D) Long Support x 2 $(\mathbf{H})$ Set of Bed Slats **x 1** 3 **Hardware List** M6 x 50mm JCB M6 x 40mm JCB M6 x 20mm JCB (1) M6 x 90mm JCB (2 3 4 х 6 x 16 x 22 x 8 $\bigcirc$ (**5**) M6 x 15mm JCB $(\mathbf{8})$ Spring Washer M8 x 50mm JCB Flat Washer Barrel Nut 6) (7) (9) x 30 x 8 x 6 x 30 x 8 12) M5 Allen Key Wood Screw M4 Allen Key Center Rail Adjustable 10 11 13 14 (M4 x 32mm) x 18 x 1 x 1 Bracket x 4 Foot x 6

Page 1 of 5













Bolt & screw the Bed Slats (H) to the Side Rail (C).