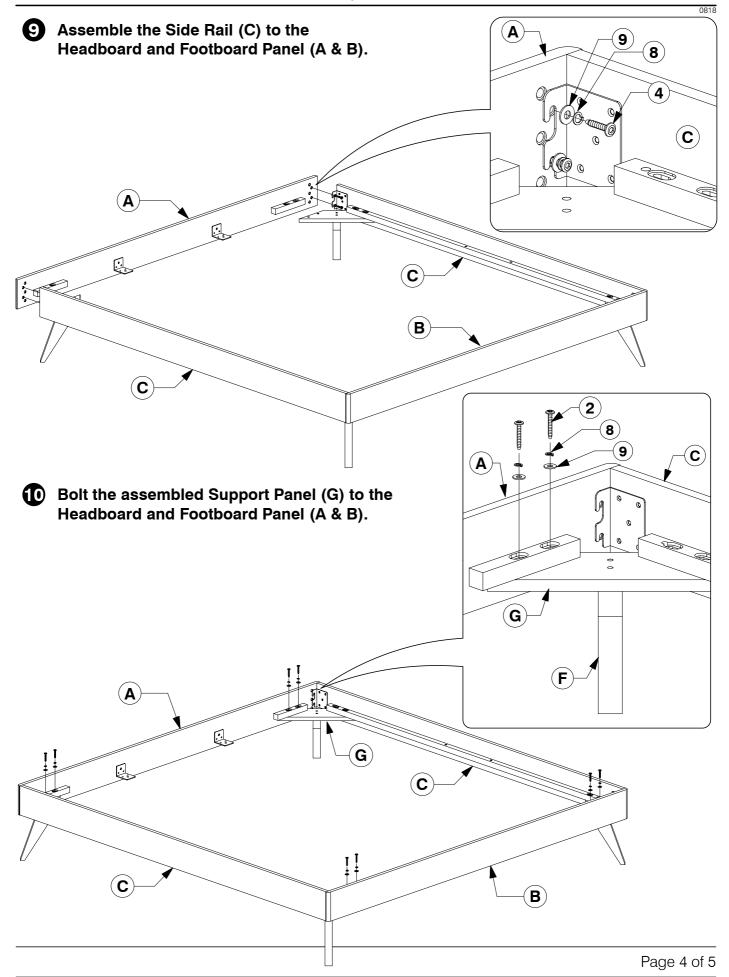

# King Bed Assembly Instructions

**11** Bolt the Long Support (D) to the Center Rail Brackets (13) on the Headboard and Footboard Panel (A & B). **D**  $\bigcirc$ **5** 13 (13  $(\mathbf{B})$ **(C** 

Bolt & screw the Bed Slats (H) to the Side Rail (C).