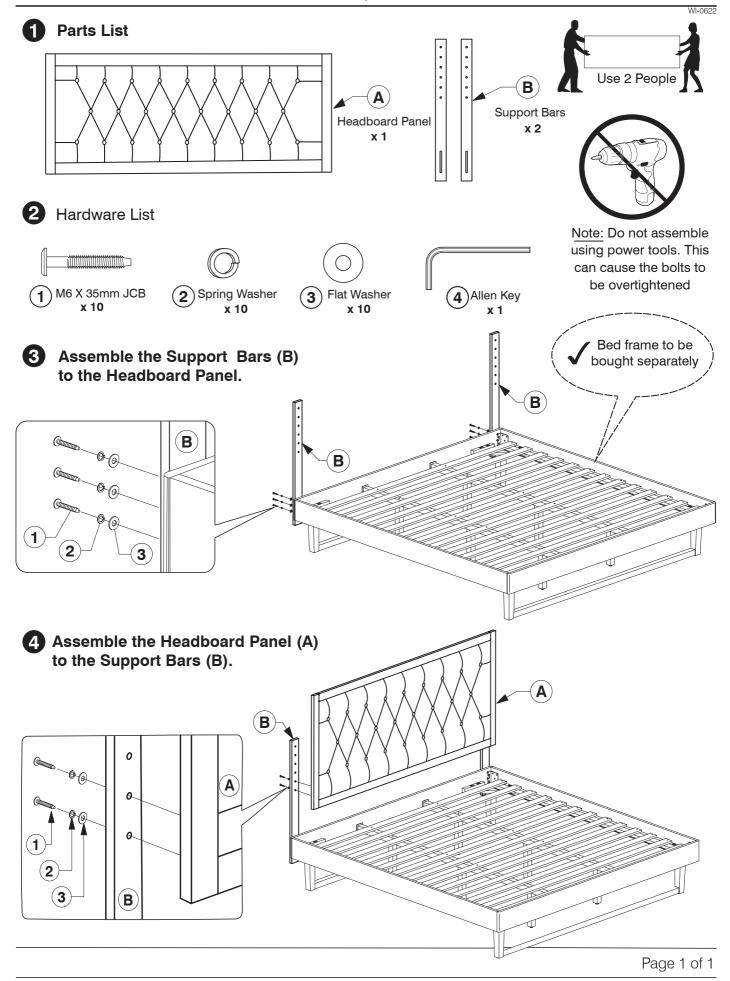

#### 9765 Full / Queen Headboard

Assembly Instructions

Page 1 of 1

### King Bed

**Assembly Instructions** Assembled View Note: Do not assemble using power tools. This can cause the bolts to be overtightened Extra Holes **Parts List**  $(\mathsf{E})$ G Headboard Panel x 1 Support Leg Post Support Panel x 6 x 4 x 4 B) Footboard Panel x 1 C) Side Rail x 2 (D) Long Support x 2  $oldsymbol(oldsymbol{\mathsf{H}}ig)$  Set of Bed Slats **x 1 Hardware List** M6 x 50mm JCB M6 x 40mm JCB M6 x 20mm JCB (1)M6 x 90mm JCB x 6 x 16 x 22 x 8 **(5**) M6 x 15mm JCB (8) Spring Washer M8 x 50mm JCB Flat Washer Barrel Nut **(7**) x 30 x 8 x 6 x 30 x 8 

**12**) M5 Allen Key

x 1

M4 Allen Key

x 1

11

Wood Screw

(M4 x 32mm) x 18

Adjustable

Foot x 6

Center Rail

Bracket x 4

13

**5** Fit the Post (F) to the Support Panel (G).