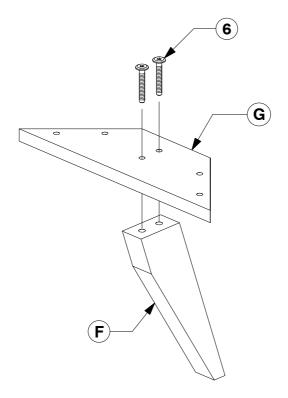

### King Bed

**Assembly Instructions** Assembled View Note: Do not assemble using power tools. This can cause the bolts to be overtightened Extra Holes **Parts List**  $(\mathsf{E})$ G Headboard Panel x 1 Support Leg Post Support Panel x 6 x 4 x 4 B) Footboard Panel x 1 C) Side Rail x 2 (D) Long Support x 2  $oldsymbol(oldsymbol{\mathsf{H}}ig)$  Set of Bed Slats **x 1 Hardware List** M6 x 50mm JCB M6 x 40mm JCB M6 x 20mm JCB (1)M6 x 90mm JCB x 6 x 16 x 22 x 8 **(5**) M6 x 15mm JCB (8) Spring Washer M8 x 50mm JCB Flat Washer Barrel Nut **(7**) x 30 x 8 x 6 x 30 x 8 

**12**) M5 Allen Key

x 1

M4 Allen Key

x 1

11

Wood Screw

(M4 x 32mm) x 18

Adjustable

Foot x 6

Center Rail

Bracket x 4

13

**5** Fit the Post (F) to the Support Panel (G).