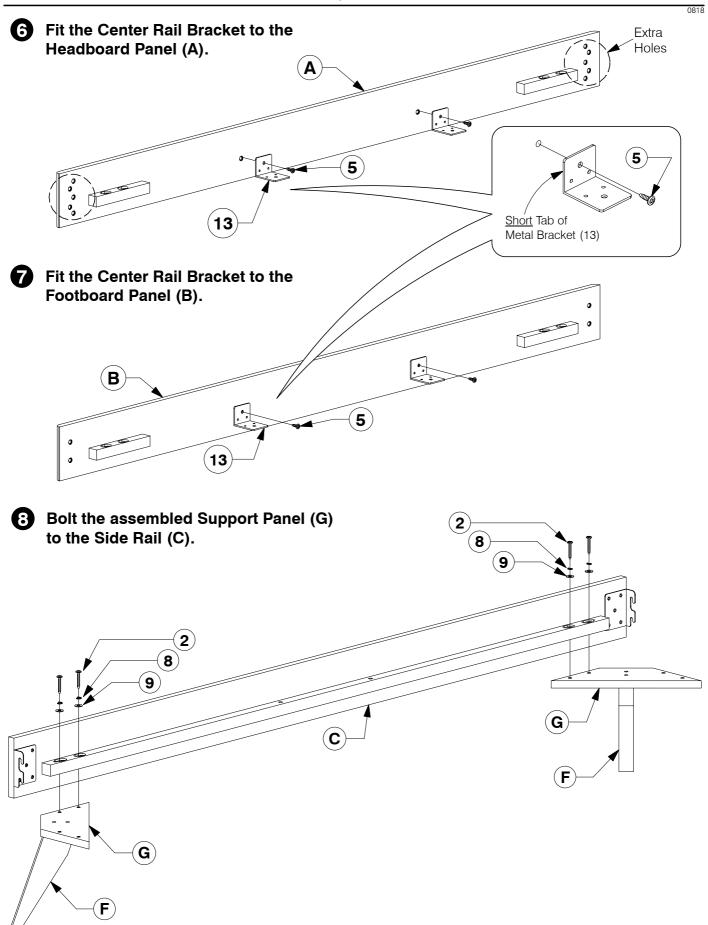

### King Bed

**Assembly Instructions** Assembled View Note: Do not assemble using power tools. This can cause the bolts to be overtightened Extra Holes **Parts List**  $(\mathsf{E})$ G Headboard Panel x 1 Support Leg Post Support Panel x 6 x 4 x 4 B) Footboard Panel x 1 C) Side Rail x 2 (D) Long Support x 2  $oldsymbol(oldsymbol{\mathsf{H}}ig)$  Set of Bed Slats **x 1 Hardware List** M6 x 50mm JCB M6 x 40mm JCB M6 x 20mm JCB (1)M6 x 90mm JCB x 6 x 16 x 22 x 8 **(5**) M6 x 15mm JCB (8) Spring Washer M8 x 50mm JCB Flat Washer Barrel Nut **(7**) x 30 x 8 x 6 x 30 x 8 

**12**) M5 Allen Key

x 1

M4 Allen Key

x 1

11

Wood Screw

(M4 x 32mm) x 18

Adjustable

Foot x 6

Center Rail

Bracket x 4

13

**5** Fit the Post (F) to the Support Panel (G).