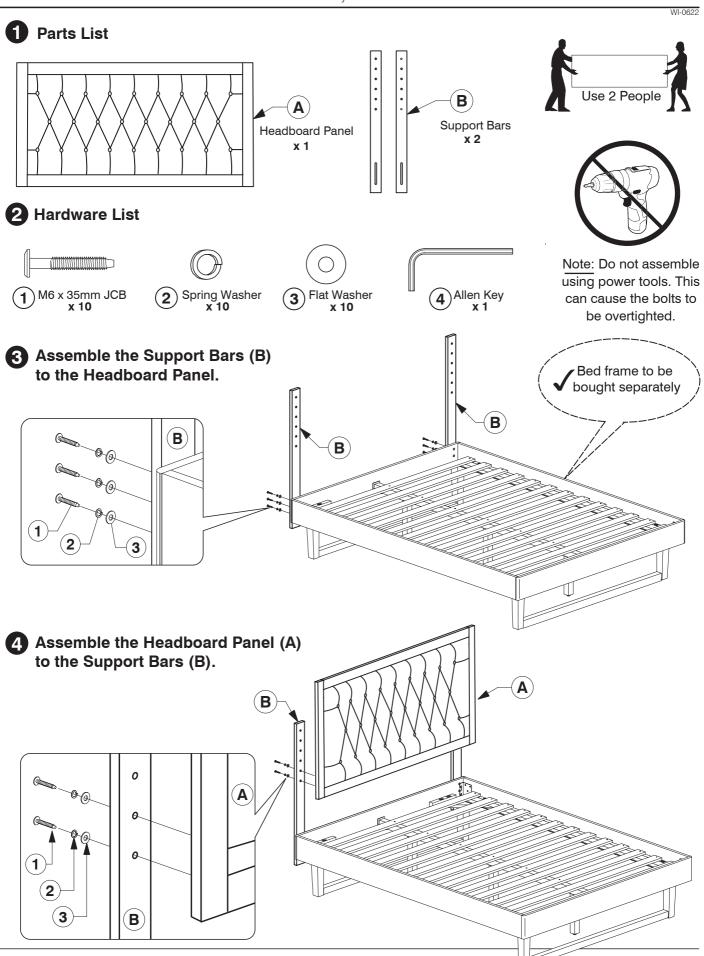

### King Bed

**Assembly Instructions** Assembled View Note: Do not assemble using power tools. This can cause the bolts to be overtightened Extra Holes **Parts List**  $(\mathsf{E})$ G Headboard Panel x 1 Support Leg Post Support Panel x 6 x 4 x 4 B) Footboard Panel x 1 C) Side Rail x 2 (D) Long Support x 2  $oldsymbol(oldsymbol{\mathsf{H}}ig)$  Set of Bed Slats **x 1 Hardware List** M6 x 50mm JCB M6 x 40mm JCB M6 x 20mm JCB (1)M6 x 90mm JCB x 6 x 16 x 22 x 8 **(5**) M6 x 15mm JCB (8) Spring Washer M8 x 50mm JCB Flat Washer Barrel Nut **(7**) x 30 x 8 x 6 x 30 x 8 

**12**) M5 Allen Key

x 1

M4 Allen Key

x 1

11

Wood Screw

(M4 x 32mm) x 18

Adjustable

Foot x 6

Center Rail

Bracket x 4

13

**5** Fit the Post (F) to the Support Panel (G).