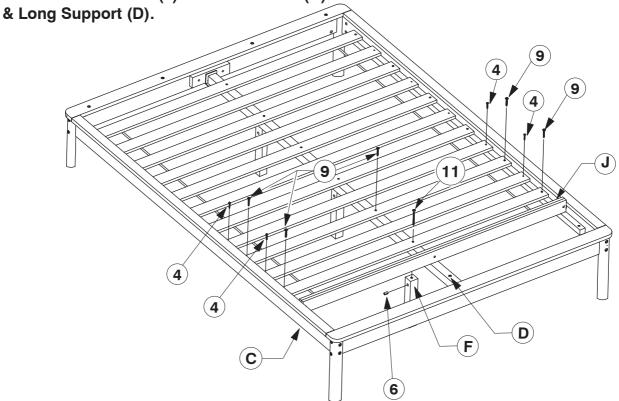

#### 007-1 Full Bed

Assembly Instruction

WI-0622

Put the other Slats out and assemble the Support Leg (F) to the Bed Slats (J). Bolt and screw the Bed Slats (J) to the Side Rail (C) and Long Support (D).

### 007- 1 Full Bed Assembly Instruction

Put the other Slats out and assemble the Support Leg (F) to the Bed Slat (J). Bolt and screw the Bed Slats (J) to the Side Rail (C)

**13** Bolt and screw the remaining Bed Slats (J) to the Side Rail (C).