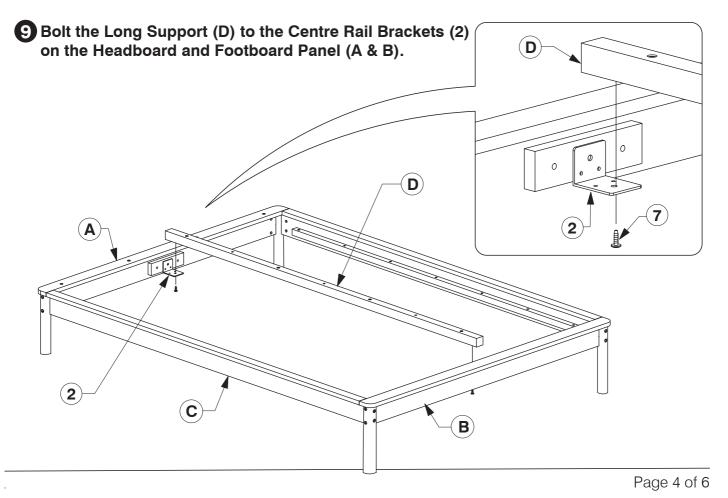

### 007-1 Full Bed

Assembly Instruction



#### 007-1 Full Bed

Assembly Instruction

WI-0622





4 Fix the Adjustable foot to the bottom of the Support Leg (F).



**5** Fit the Centre Rail Bracket to the Headboard/Footboard Support (E).



## 007- 1 Full Bed Assembly Instruction

6 Assemble the Post (G & H) and 5 Extra Holes Headboard/ Footboard Support (E) to the Headboard Panel (A). 10 Extra Holes 5 10 (A) $\mathbf{G}$ Assemble the Post (G & H) and **(5**) **Headboard/ Footboard Support** (H) to the Footboard Panel (B). **(5**) 10 B 6 G

WI-0622

# 007- 1 Full Bed Assembly Instruction

WI-0622





#### 007-1 Full Bed

Assembly Instruction

WI-0622



Put the other Slats out and assemble the Support Leg (F) to the Bed Slats (J). Bolt and screw the Bed Slats (J) to the Side Rail (C) and Long Support (D).

### 007- 1 Full Bed Assembly Instruction

Put the other Slats out and assemble the Support Leg (F) to the Bed Slat (J). Bolt and screw the Bed Slats (J) to the Side Rail (C)



**13** Bolt and screw the remaining Bed Slats (J) to the Side Rail (C).