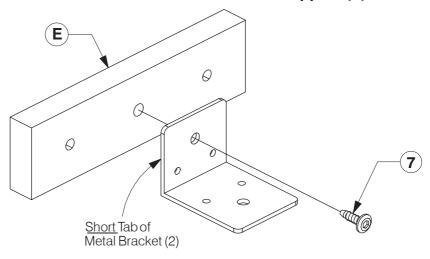

#### 007-1 Full Bed

Assembly Instruction

WI-0622

4 Fix the Adjustable foot to the bottom of the Support Leg (F).

**5** Fit the Centre Rail Bracket to the Headboard/Footboard Support (E).