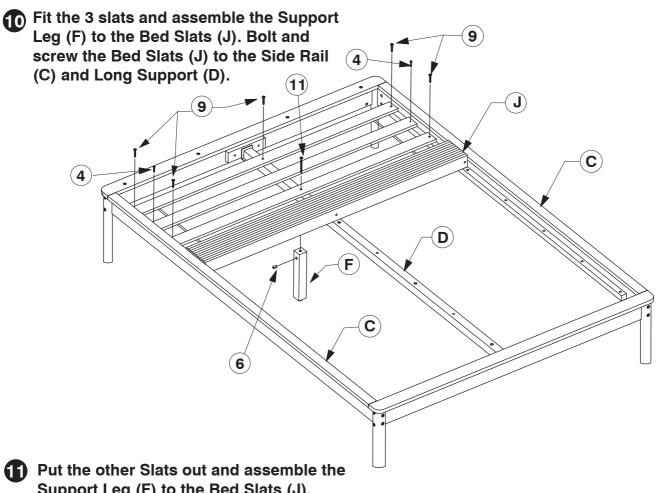

#### 007-1 Full Bed

Assembly Instruction

WI-0622

Put the other Slats out and assemble the Support Leg (F) to the Bed Slats (J). Bolt and screw the Bed Slats (J) to the Side Rail (C) and Long Support (D).

### 007- 1 Full Bed Assembly Instruction

Put the other Slats out and assemble the Support Leg (F) to the Bed Slat (J). Bolt and screw the Bed Slats (J) to the Side Rail (C)

**13** Bolt and screw the remaining Bed Slats (J) to the Side Rail (C).