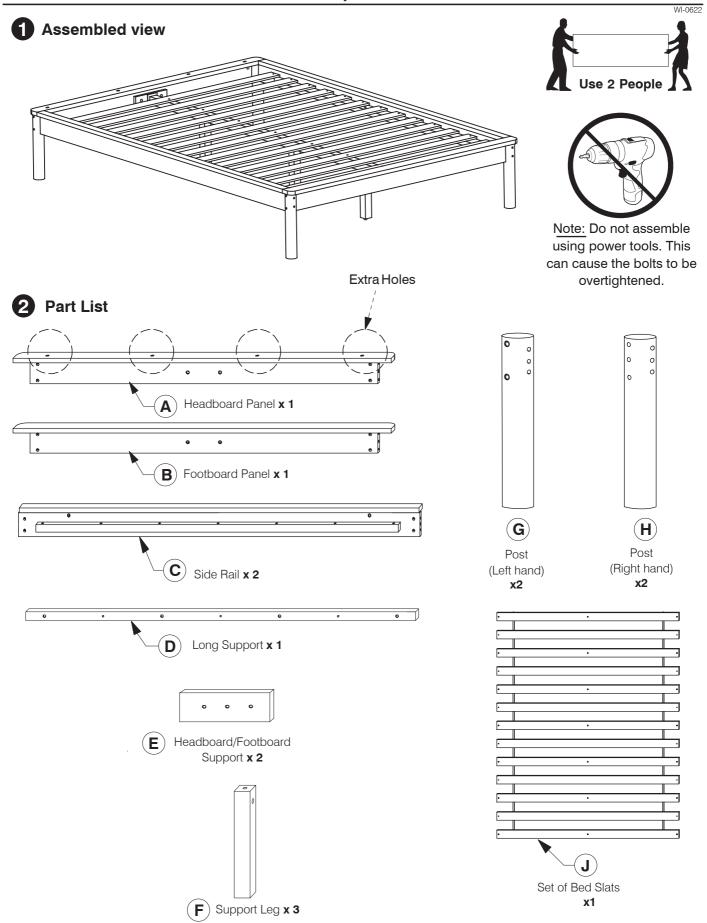

### 007-1 Full Bed

Assembly Instruction

#### 007-1 Full Bed

Assembly Instruction

WI-0622

4 Fix the Adjustable foot to the bottom of the Support Leg (F).

**5** Fit the Centre Rail Bracket to the Headboard/Footboard Support (E).