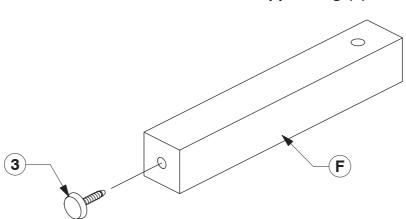

#### 007-1 Full Bed

Assembly Instruction

WI-0622

4 Fix the Adjustable foot to the bottom of the Support Leg (F).

**5** Fit the Centre Rail Bracket to the Headboard/Footboard Support (E).