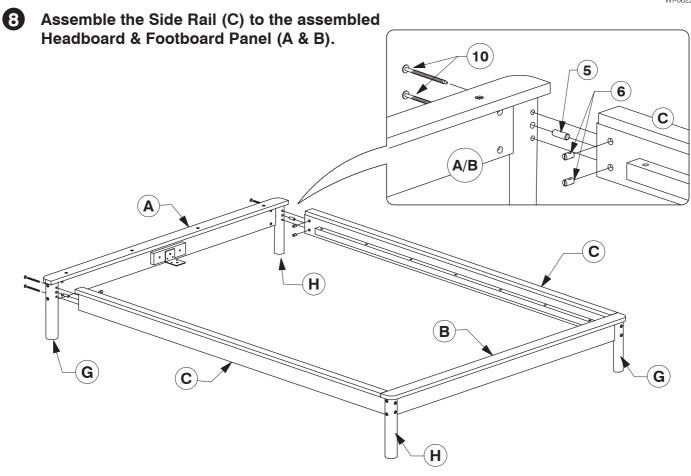

### 007-1 Full Bed

Assembly Instruction



#### 007-1 Full Bed

Assembly Instruction

WI-0622





4 Fix the Adjustable foot to the bottom of the Support Leg (F).



**5** Fit the Centre Rail Bracket to the Headboard/Footboard Support (E).



## 007- 1 Full Bed Assembly Instruction

6 Assemble the Post (G & H) and 5 Extra Holes Headboard/ Footboard Support (E) to the Headboard Panel (A). 10 Extra Holes 5 10 (A) $\mathbf{G}$ Assemble the Post (G & H) and **(5**) **Headboard/ Footboard Support** (H) to the Footboard Panel (B). **(5**) 10 B 6 G

WI-0622

# 007- 1 Full Bed Assembly Instruction

WI-0622





#### 007-1 Full Bed

Assembly Instruction

WI-0622



Put the other Slats out and assemble the Support Leg (F) to the Bed Slats (J). Bolt and screw the Bed Slats (J) to the Side Rail (C) and Long Support (D).

### 007- 1 Full Bed Assembly Instruction

Put the other Slats out and assemble the Support Leg (F) to the Bed Slat (J). Bolt and screw the Bed Slats (J) to the Side Rail (C)



**13** Bolt and screw the remaining Bed Slats (J) to the Side Rail (C).