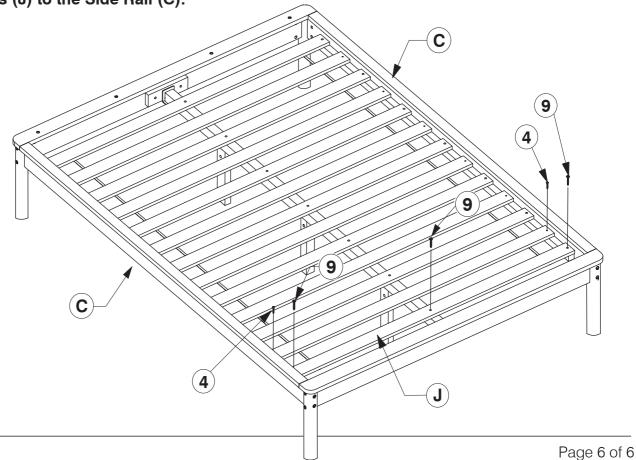

#### 007-1 Full Bed

Assembly Instruction

WI-0622

Put the other Slats out and assemble the Support Leg (F) to the Bed Slats (J). Bolt and screw the Bed Slats (J) to the Side Rail (C) and Long Support (D).

### 007- 1 Full Bed Assembly Instruction

Put the other Slats out and assemble the Support Leg (F) to the Bed Slat (J). Bolt and screw the Bed Slats (J) to the Side Rail (C)

**13** Bolt and screw the remaining Bed Slats (J) to the Side Rail (C).