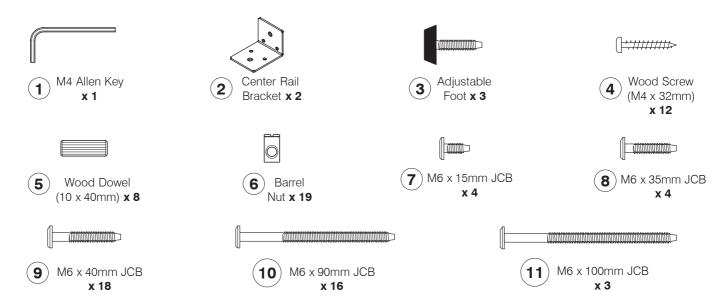

#### 007-1 Full Bed

Assembly Instruction

WI-0622

4 Fix the Adjustable foot to the bottom of the Support Leg (F).

**5** Fit the Centre Rail Bracket to the Headboard/Footboard Support (E).