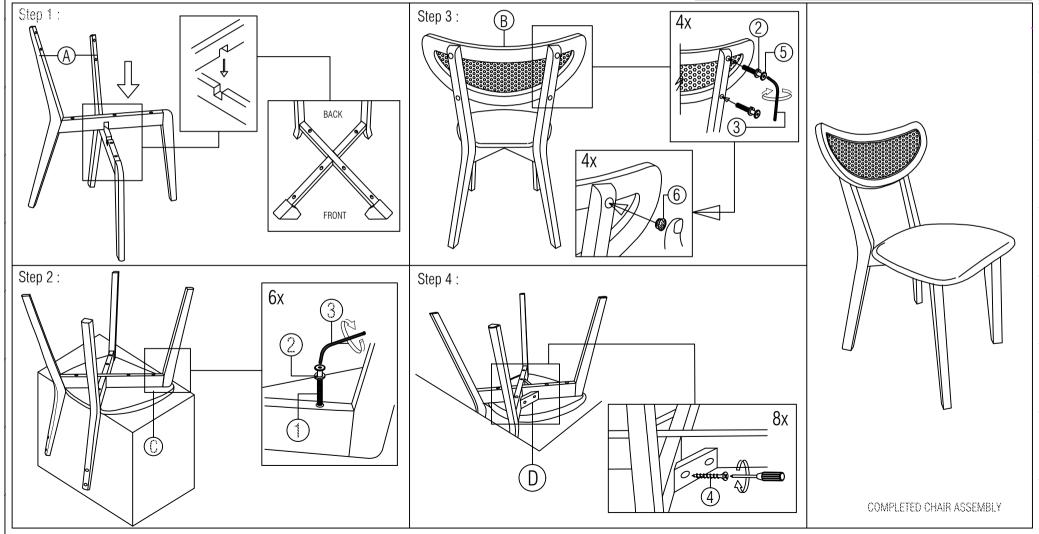

## **ASSEMBLY INSTRUCTIONS**

Read this instruction carefully. See hardware and furniture part list for guidance. Be sure all part is complete, before you assemble. Place all wooden furniture part on a clean and flat soft surface to prevent from being scratched. Follow the figure to start assembling.

## CAUTIONS:

- 1. Do not FULLY-TIGHTEN the nut or nut bolt until all nut or bolt is ready assembled.
- 2. Do not OVER-TIGHTEN the nut or nut bolt to avoid causing damages to the thread.
- 3. Keep all hardware part out of reach of children.

| PART LIST |                        |       |  |
|-----------|------------------------|-------|--|
| ITEM      | DESCRIPTION            | QTY   |  |
| Α         | SIDE LEG FRAME - L & R | 2 PCS |  |
| В         | CAP FRAME              | 1 PC  |  |
| С         | CUSHION SEAT           | 1 PC  |  |
| D         | CORNER BLOCK           | 4 PCS |  |
|           |                        |       |  |

| HARWARE LIST |                                                        |        |  |
|--------------|--------------------------------------------------------|--------|--|
| ITEM         | DESCRIPTION                                            | QTY    |  |
| 1            | JCBC SCREW M6 x 50MM                                   | 6 PCS  |  |
| 2            | SPRING WASHER 1/4"                                     | 10 PCS |  |
| 3            | ALLEN KEY (M4) LONG                                    | 1 PC   |  |
| 4            | CSK SCREW M4 x 25MM ********************************** | 8 PCS  |  |
| 5            | JCBC SCREW M6 x 30MM                                   | 4 PCS  |  |
| 6            | WOOD BUTTON Ø14.5 x 9MM                                | 4 PCS  |  |