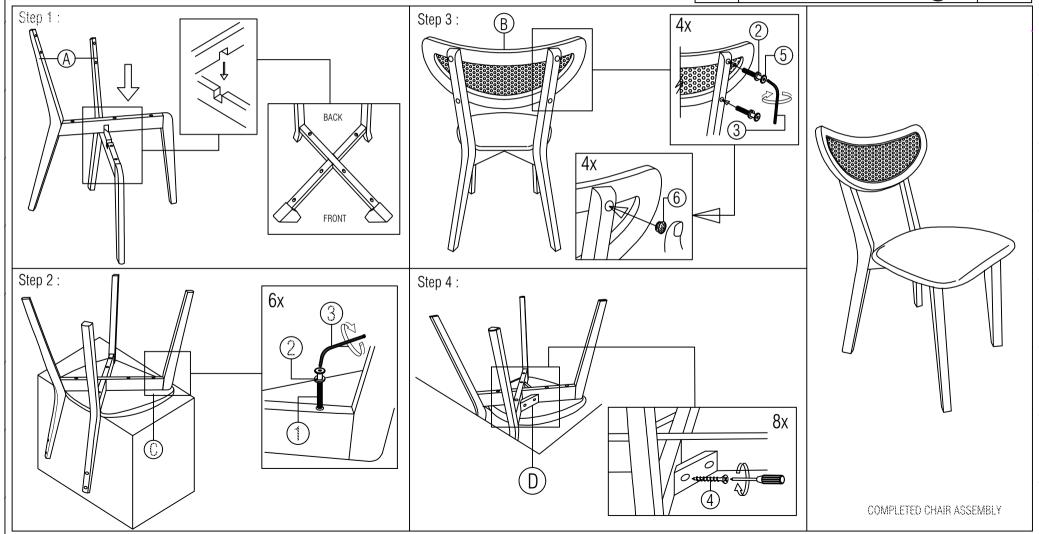

## **ASSEMBLY INSTRUCTIONS**

Read this instruction carefully. See hardware and furniture part list for guidance. Be sure all part is complete, before you assemble. Place all wooden furniture part on a clean and flat soft surface to prevent from being scratched. Follow the figure to start assembling.

#### CAUTIONS:

- 1. Do not FULLY-TIGHTEN the nut or nut bolt until all nut or bolt is ready assembled.
- 2. Do not OVER-TIGHTEN the nut or nut bolt to avoid causing damages to the thread.
- 3. Keep all hardware part out of reach of children.

| PART LIST |                        |       |  |  |
|-----------|------------------------|-------|--|--|
| ITEM      | DESCRIPTION            | QTY   |  |  |
| Α         | SIDE LEG FRAME - L & R | 2 PCS |  |  |
| В         | CAP FRAME              | 1 PC  |  |  |
| С         | CUSHION SEAT           | 1 PC  |  |  |
| D         | CORNER BLOCK           | 4 PCS |  |  |
|           |                        |       |  |  |

| HARWARE LIST |                                                        |        |  |  |  |
|--------------|--------------------------------------------------------|--------|--|--|--|
| ITEM         | DESCRIPTION                                            | QTY    |  |  |  |
| 1            | JCBC SCREW M6 x 50MM                                   | 6 PCS  |  |  |  |
| 2            | SPRING WASHER 1/4"                                     | 10 PCS |  |  |  |
| 3            | ALLEN KEY (M4) LONG                                    | 1 PC   |  |  |  |
| 4            | CSK SCREW M4 x 25MM ********************************** | 8 PCS  |  |  |  |
| 5            | JCBC SCREW M6 x 30MM                                   | 4 PCS  |  |  |  |
| 6            | WOOD BUTTON Ø14.5 x 9MM                                | 4 PCS  |  |  |  |