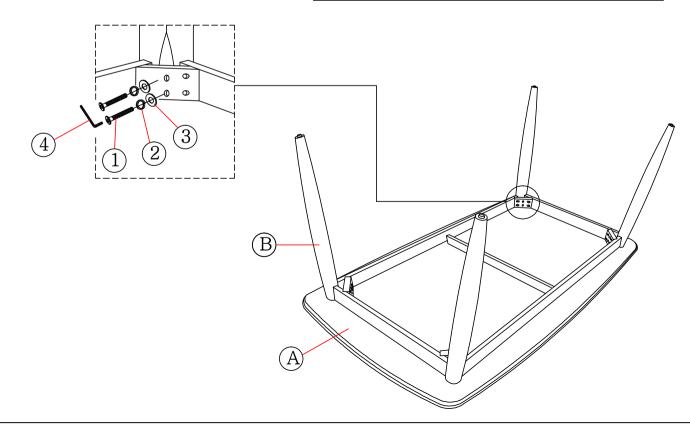

### ITEM NO: Flora Dining Table

Please read instructions carefully. Remove all wrapping material, staples and packing straps from the carton. Be sure you have all parts before you start assembling. Place all wooden furniture parts on a clean and flat soft surface, such as carpet or rug to prevent from being scratched.

CAUTION: 1)DO NOT FULLY TIGHTEN THE NUTS OR SCREWS INITIALLY UNTILL ALL THE NUTS AND 2)SCREWS ARE ASSEMBLED. TO AVOID CAUSING DAMAGE TO THE TREAD, DO NOT OVER-TIGHTEN

THE NUTS OR SCREWS.

KEEP ALL HARDWARE PARTS OUT OF RECH OF CHILDREN.

### PARTS LIST

| NO | DESCRIPTION | QTY |
|----|-------------|-----|
| Α  | TABLE TOP   | 1   |
| В  | TABLE LEG   | 4   |

### HARDWARE LIST

| N  | Ö | DESCRIPTION           |   | QTY |  |
|----|---|-----------------------|---|-----|--|
|    | 1 | JCBB BOLT M8 x 80mm   | 0 | 8   |  |
| :  | 2 | SPRING WASHER M8      |   | 8   |  |
| Ţ. | 3 | FLAT WASHER M8 x 22mm | 0 | 8   |  |
| Γ. | 4 | ALLEN KEY M5 x 60mm   |   | 1   |  |