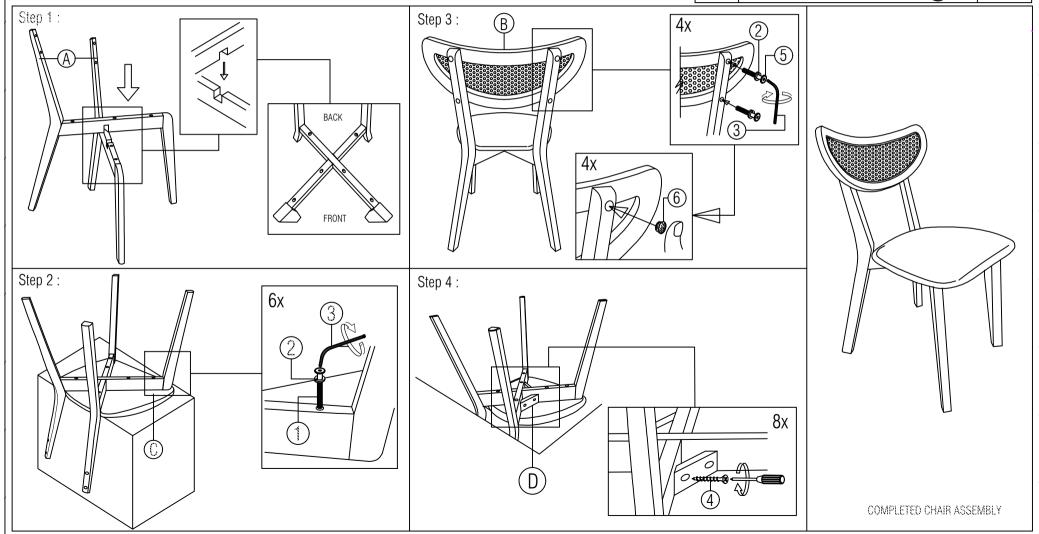

### **ASSEMBLY INSTRUCTIONS**

Read this instruction carefully. See hardware and furniture part list for guidance. Be sure all part is complete, before you assemble. Place all wooden furniture part on a clean and flat soft surface to prevent from being scratched. Follow the figure to start assembling.

#### CAUTIONS:

- 1. Do not FULLY-TIGHTEN the nut or nut bolt until all nut or bolt is ready assembled.
- 2. Do not OVER-TIGHTEN the nut or nut bolt to avoid causing damages to the thread.
- 3. Keep all hardware part out of reach of children.

| PART LIST |                        |       |  |
|-----------|------------------------|-------|--|
| ITEM      | DESCRIPTION            | QTY   |  |
| Α         | SIDE LEG FRAME - L & R | 2 PCS |  |
| В         | CAP FRAME              | 1 PC  |  |
| С         | CUSHION SEAT           | 1 PC  |  |
| D         | CORNER BLOCK           | 4 PCS |  |
|           |                        |       |  |

| HARWARE LIST |                                                        |        |  |
|--------------|--------------------------------------------------------|--------|--|
| ITEM         | DESCRIPTION                                            | QTY    |  |
| 1            | JCBC SCREW M6 x 50MM                                   | 6 PCS  |  |
| 2            | SPRING WASHER 1/4"                                     | 10 PCS |  |
| 3            | ALLEN KEY (M4) LONG                                    | 1 PC   |  |
| 4            | CSK SCREW M4 x 25MM ********************************** | 8 PCS  |  |
| 5            | JCBC SCREW M6 x 30MM                                   | 4 PCS  |  |
| 6            | WOOD BUTTON Ø14.5 x 9MM                                | 4 PCS  |  |