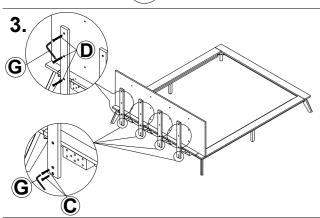

5.

Attach the headboard stand (P4) to the headboard rail (P1) and then attach the headboard panel (P3) to the headboard stand (P4) using hardware:

C = 8pcs

D = 12pcs

G = 1pc

Fix the adjuster (J) to the support leg (P11) using hardware: J = 4pcs