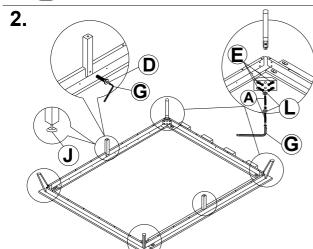

A = 8pcs

E = 16pcs

G = 1pc

L = 8pcs

Fix the adjuster (J) to the support side leg (P6) using hardware: J = 2pcs

Attach the support side leg (P6) to the side rail (P5) using hardware:

D = 2pcs

G = 1pc