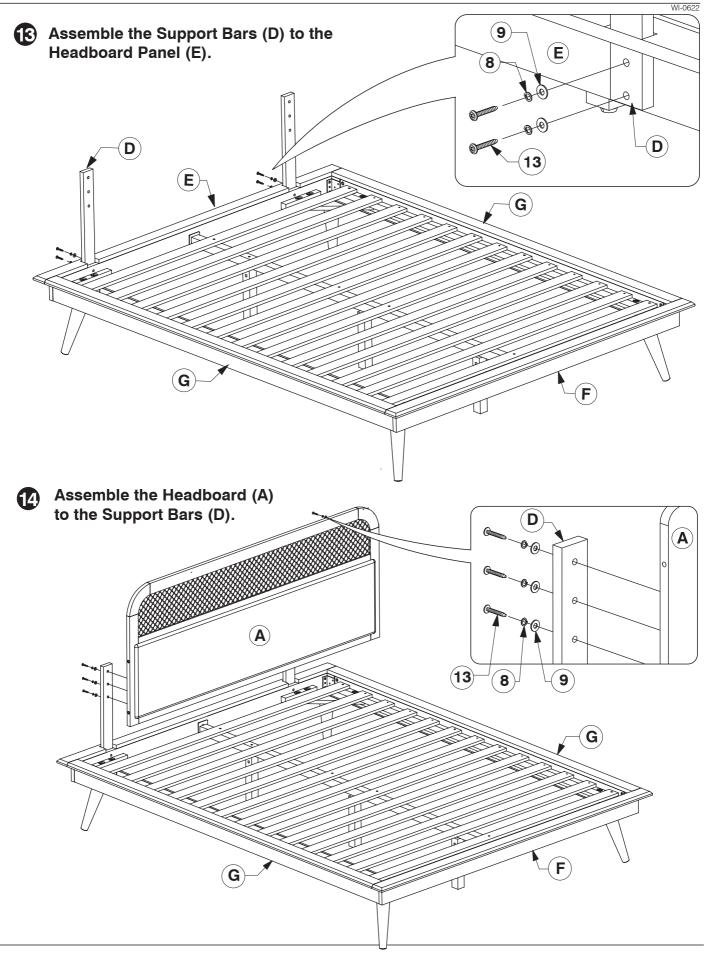

## 00874 Queen Bed Assembly Instructions

6 Fit the Centre Rail Bracket to the Headboard Panel (E).

8 Assemble the Side Rail (G) to the Support Panel (J).

WI-0622

Assembly Instructions

Page 4 of 7

Assembly Instructions