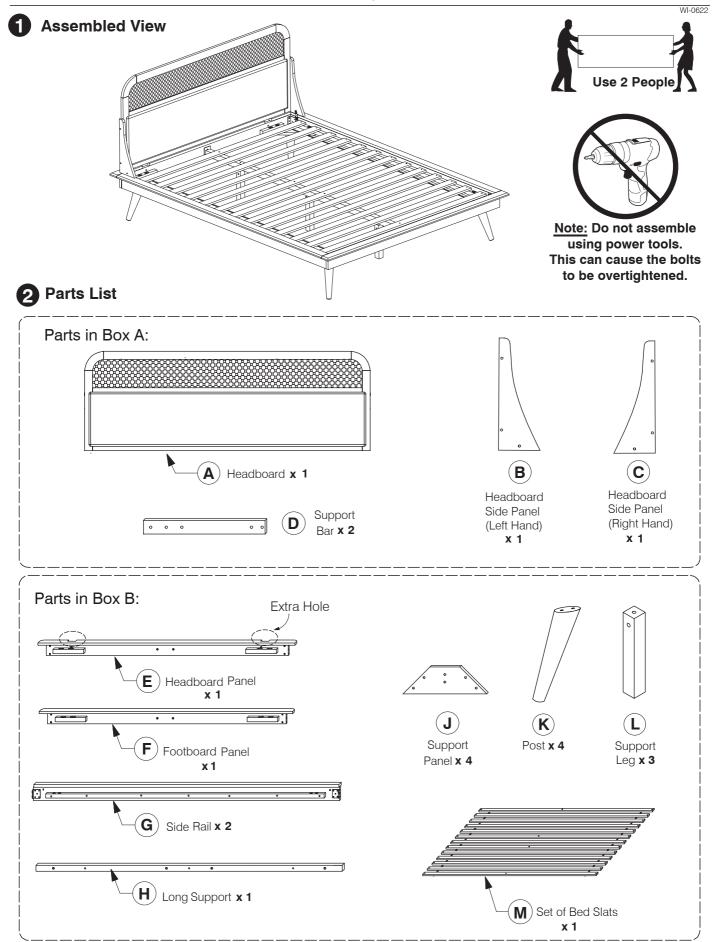

## 00874 Queen Bed Assembly Instructions

6 Fit the Centre Rail Bracket to the Headboard Panel (E).

8 Assemble the Side Rail (G) to the Support Panel (J).

WI-0622

Assembly Instructions

Page 4 of 7

Assembly Instructions