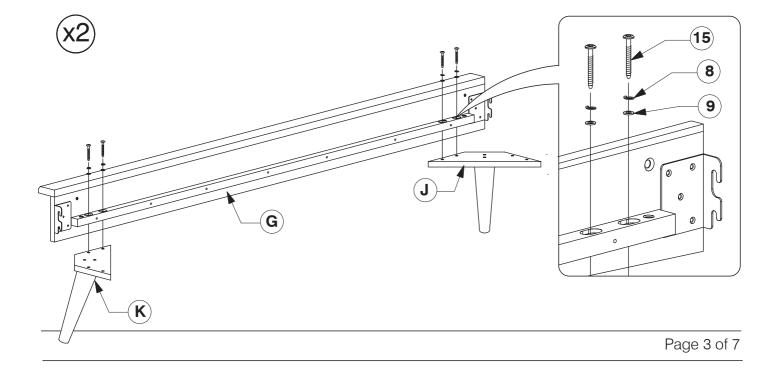

Assembly Instruction

**Assembly Instructions** 

WI-0622 3 Hardware List Center Rail Adjustable M4 Allen **(2**) M5 Allen (3)(4) Bracket (2003) Bracket x 2 Foot **x 3** Key x 1 x 2 Key x 1 Wood Screw Spring (6) Barrel (9) Flat Washer (**10**) M6 JCN Nut Nut x 3 (M4 x 32mm) x 18 Washer x 34 x 34 x 2 (**11**)M6 x 15mm JCB (**12**)M6 x 20mm JCB (13) M6 x 35mm JCB (**14**)M6 x 40mm JCB(**15**) M6 x 50mm JCB x 8 x 10 x 20 M8 x 50mm JCB (**16**) M6 x 90mm JCB (17 x 8 х3 16 Assemble the Support Leg (L) to the Long Support (H). Note: Extra (16)holes on top (16 H 6 2 5 Fit the Post (K) to the Support Panel (J). (17 J K