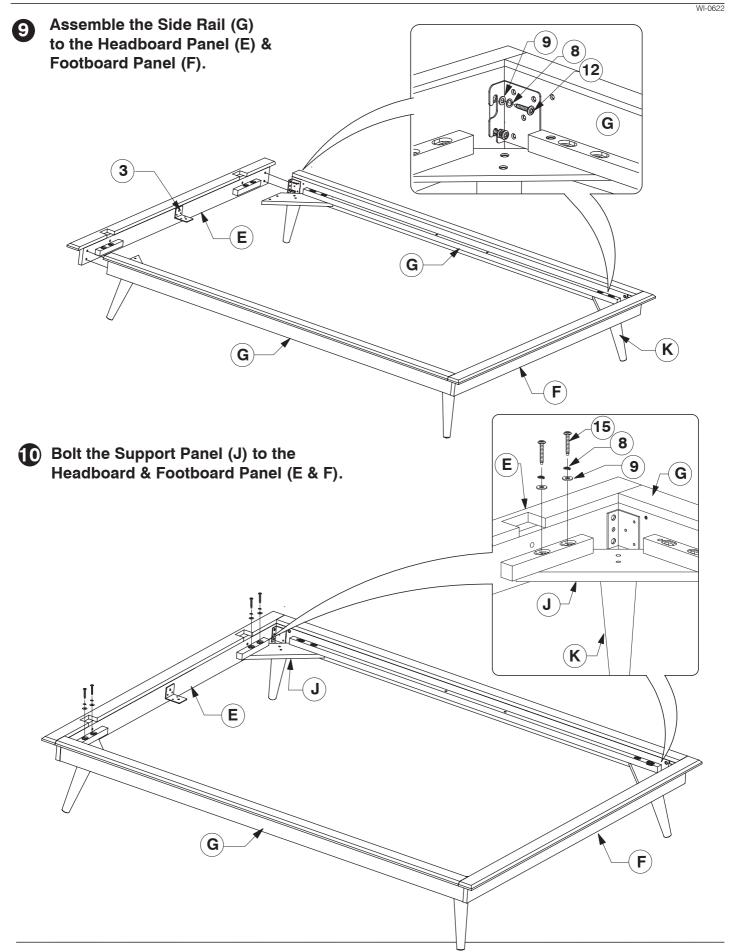

## 00874 Queen Bed Assembly Instructions

6 Fit the Centre Rail Bracket to the Headboard Panel (E).

8 Assemble the Side Rail (G) to the Support Panel (J).

WI-0622

Assembly Instructions

Page 4 of 7

Assembly Instructions