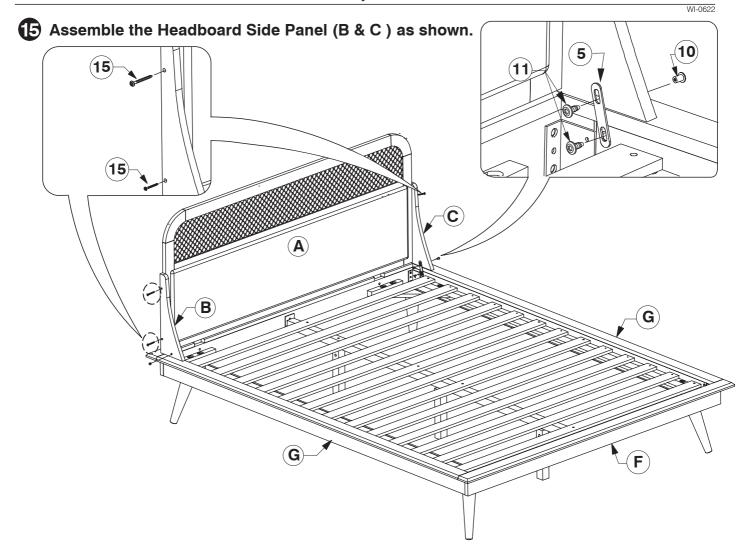

## 00874 Queen Bed Assembly Instructions

6 Fit the Centre Rail Bracket to the Headboard Panel (E).

8 Assemble the Side Rail (G) to the Support Panel (J).

WI-0622

Assembly Instructions

Page 4 of 7

Assembly Instructions