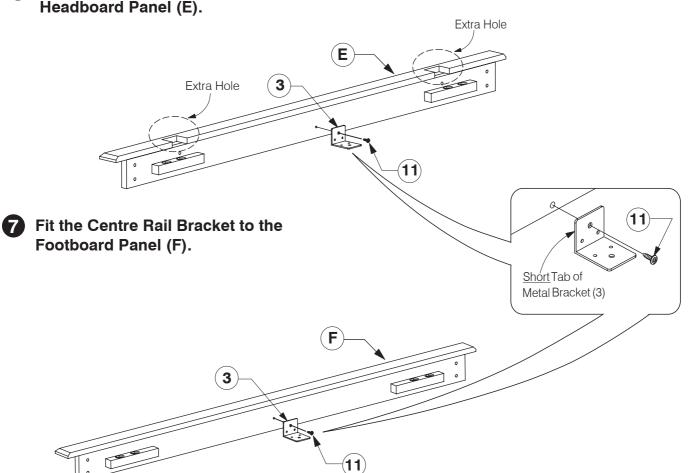

## 00874 Queen Bed Assembly Instructions

6 Fit the Centre Rail Bracket to the Headboard Panel (E).

8 Assemble the Side Rail (G) to the Support Panel (J).

WI-0622

Assembly Instructions

Page 4 of 7

Assembly Instructions