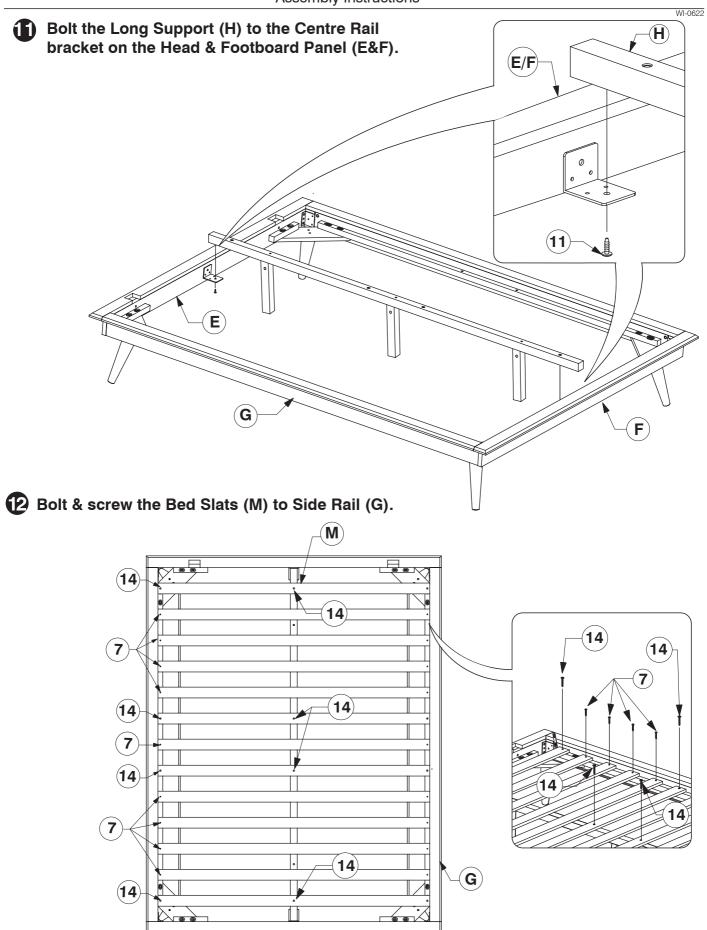

## 00874 Queen Bed Assembly Instructions

6 Fit the Centre Rail Bracket to the Headboard Panel (E).

8 Assemble the Side Rail (G) to the Support Panel (J).

WI-0622

Assembly Instructions

Page 4 of 7

Assembly Instructions