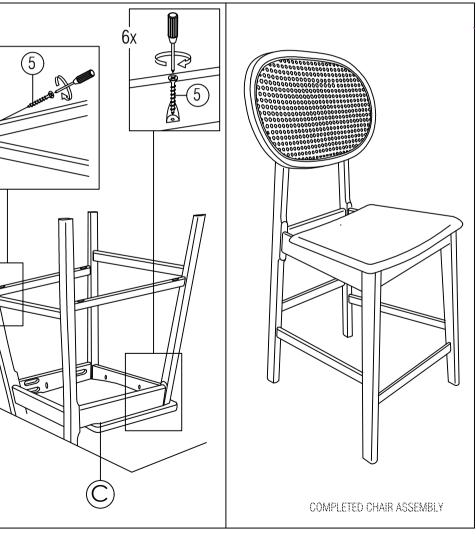

# ASSEMBLY INSTRUCTIONS

Read this instruction carefully. See hardware and furniture part list for guidance. Be sure all part is complete, before you assemble. Place all wooden furniture part on a clean and flat soft surface to prevent from being scratched. Follow the floure to start assembling.

### CAUTIONS:

- 1. Do not FULLY-TIGHTEN the nut or nut bolt until all nut or bolt is ready assembled.
- 2. Do not OVER-TIGHTEN the nut or nut bolt to avoid causing damages to the thread.
- 3. Keep all hardware part out of reach of children.

| PART LIST |                        |       |  |  |
|-----------|------------------------|-------|--|--|
| ITEM      | DESCRIPTION            | QTY   |  |  |
| А         | BACK REST              | 1 PC  |  |  |
| В         | SIDE RAIL - L & R      | 2 PCS |  |  |
| С         | CUSHION SEAT           | 1 PC  |  |  |
| D         | FRONT LEG              | 1 PC  |  |  |
| Е         | SIDE STRETCHER - L & R | 2 PCS |  |  |

| ITEM | DESCRIPTION                    | QTY    |
|------|--------------------------------|--------|
| 1    | JCBC SCREW M6 x 50MM           | 6 PCS  |
| 2    | SPRING WASHER 1/4"             | 6 PCS  |
| 3    | NYLON WASHER - 15 x 17.5 x 6MM | 6 PCS  |
| 4    | ALLEN KEY (M4) LONG            | 1 PC   |
| 5    | CSK SCREW M4 x 32MM            | 10 PCS |