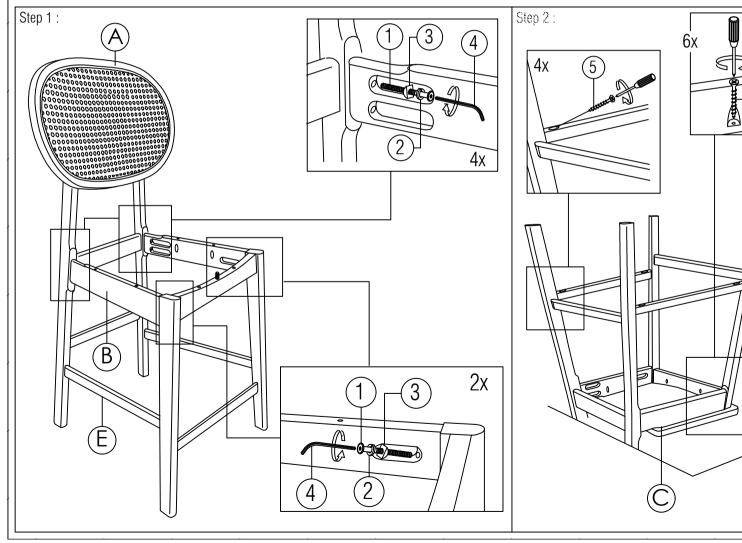

# ASSEMBLY INSTRUCTIONS

Read this instruction carefully. See hardware and furniture part list for guidance. Be sure all part is complete, before you assemble. Place all wooden furniture part on a clean and flat soft surface to prevent from being scratched. Follow the floure to start assembling.

### CAUTIONS:

- 1. Do not FULLY-TIGHTEN the nut or nut bolt until all nut or bolt is ready assembled.
- 2. Do not OVER-TIGHTEN the nut or nut bolt to avoid causing damages to the thread.
- 3. Keep all hardware part out of reach of children.

| PART LIST |                        |       |  |  |
|-----------|------------------------|-------|--|--|
| ITEM      | DESCRIPTION            | QTY   |  |  |
| А         | BACK REST              | 1 PC  |  |  |
| В         | SIDE RAIL - L & R      | 2 PCS |  |  |
| С         | CUSHION SEAT           | 1 PC  |  |  |
| D         | FRONT LEG              | 1 PC  |  |  |
| Е         | SIDE STRETCHER - L & R | 2 PCS |  |  |

| ITEM | DESCRIPTION                    | QTY    |
|------|--------------------------------|--------|
| 1    | JCBC SCREW M6 x 50MM           | 6 PCS  |
| 2    | SPRING WASHER 1/4"             | 6 PCS  |
| 3    | NYLON WASHER - 15 x 17.5 x 6MM | 6 PCS  |
| 4    | ALLEN KEY (M4) LONG            | 1 PC   |
| 5    | CSK SCREW M4 x 32MM            | 10 PCS |