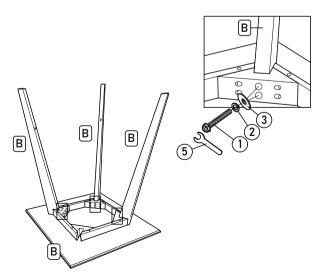

Install 3 parts of Part (B) as shown below. Please do not fully tighten the bolts.

Step 2

Install Part (C) as shown below. Please do not fully tighten the screws.

Step 3
Install last part of Part (B) as shown below.
Make sure to tighten the bolts and screws in this step.