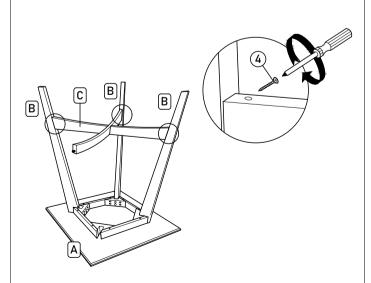

Install 3 parts of Part (B) as shown below. Please do not fully tighten the bolts.

Step 2

Install Part (C) as shown below. Please do not fully tighten the screws.

Step 3
Install last part of Part (B) as shown below.
Make sure to tighten the bolts and screws in this step.