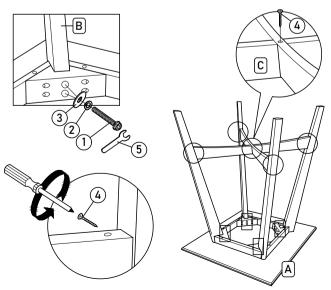

Install 3 parts of Part (B) as shown below. Please do not fully tighten the bolts.

Step 2

Install Part (C) as shown below. Please do not fully tighten the screws.

Step 3
Install last part of Part (B) as shown below.
Make sure to tighten the bolts and screws in this step.