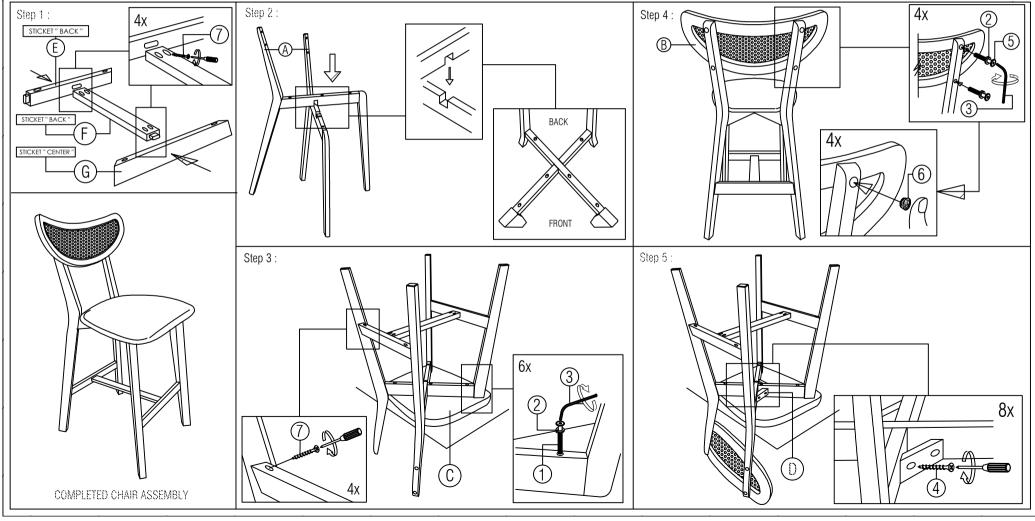

## **ASSEMBLY INSTRUCTIONS**

Read this instruction carefully. See hardware and furniture part list for guidance. Be sure all part is complete, before you assemble. Place all wooden furniture part on a clean and flat soft surface to prevent from being scratched. Follow the figure to start assembling.

## CAUTIONS:

- 1. Do not FULLY-TIGHTEN the nut or nut bolt until all nut or bolt is ready assembled.
- 2. Do not OVER-TIGHTEN the nut or nut bolt to avoid causing damages to the thread.
- 3. Keep all hardware part out of reach of children.

| PART LIST |                        |       | HARWARE LIST |                                                        |        |
|-----------|------------------------|-------|--------------|--------------------------------------------------------|--------|
| ITEM      | DESCRIPTION            | QTY   | ITEM         | DESCRIPTION                                            | QTY    |
| А         | SIDE LEG FRAME - L & R | 2 PCS | 1            | JCBC SCREW M6 x 50MM                                   | 6 PCS  |
| В         | CAP FRAME              | 1 PC  | 2            | SPRING WASHER 1/4"                                     | 10 PCS |
| С         | CUSHION SEAT           | 1 PC  | 3            | ALLEN KEY (M4) LONG                                    | 1 PC   |
| D         | CORNER BLOCK           | 4 PCS | 4            | CSK SCREW M4 x 25MM ********************************** | 8 PCS  |
| Ε         | BACK STRETCHER         | 1 PC  | 5            | JCBC SCREW M6 x 25MM                                   | 4 PCS  |
| F         | FRONT STRETCHER        | 1 PC  | 6            | WOOD BUTTON Ø13.5 x 9MM                                | 4 PCS  |
| G         | CENTER STRETCHER       | 1 PC  | 7            | CSK SCREW M4 x 32MM ********************************** | 8 PCS  |