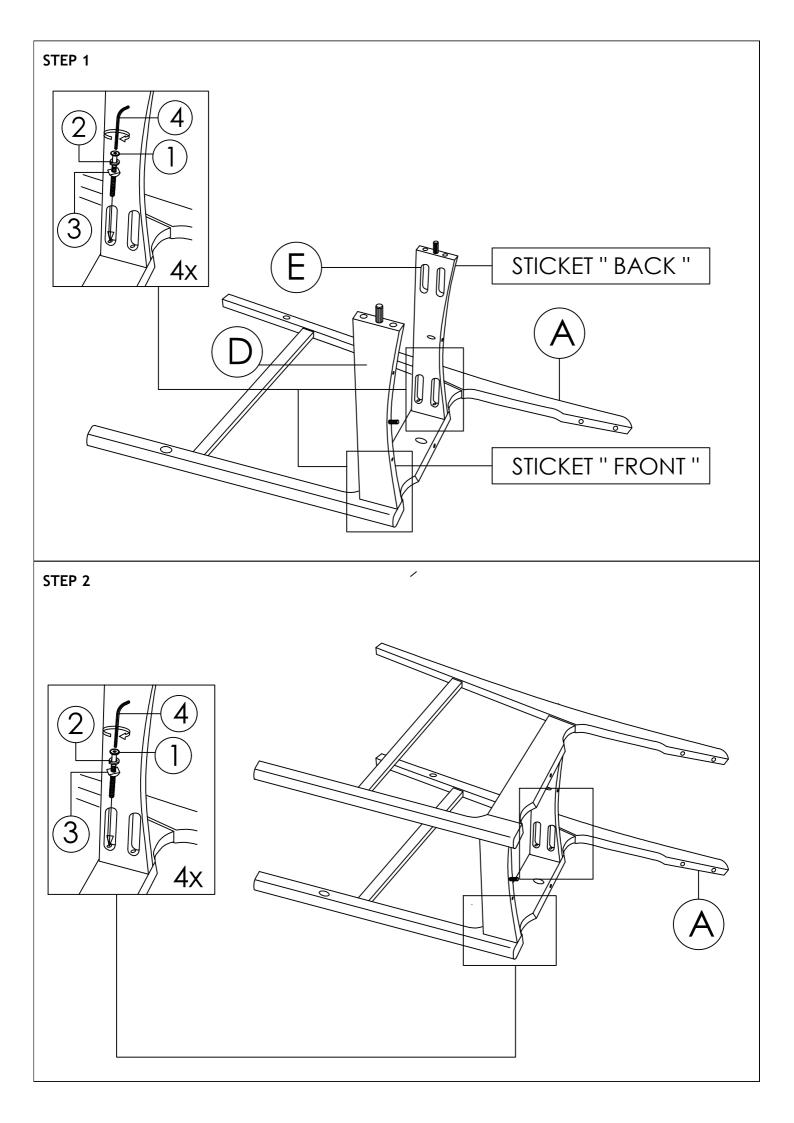

## **ASSEMBLY INSTRUCTIONS**

**MODEL: CS001P BAR CHAIR** 

Read this instruction carefully. See hardware and furniture part list for guidance. Be sure all part is complete, before you assemble. Place all wooden furniture part on a clean and flat soft surface to prevent from being scratched. Follow the figure to start assembling.

## CALITIONS

- 1. Do not FULLY-TIGHTEN the screws until all is assembled.
- 2. Do not OVER-TIGHTEN the screws to avoid causing damages to the thread.
- 3. Keep all hardware part out of reach of children.

| HARDWARE LIST |                                    |        |  |
|---------------|------------------------------------|--------|--|
| ITEM          | DESCRIPTION                        | QTY    |  |
| 1             | JCBC SCREW M6 x 45MM               | 8 PCS  |  |
| 2             | SPRING WASHER 1/4"                 | 12 PCS |  |
| 3             | NYLON WASHER - 15 x 17.5 x 6MM     | 8 PCS  |  |
| 4             | ALLEN KEY M4 ( LONG )              | 1 PC   |  |
| 5             | CSK SCREW M4 x 32MM <b>◆CCCCCC</b> | 9 PCS  |  |
| 6             | JCBC SCREW M6 x 30MM               | 4 PCS  |  |
| 7             | WOOD BUTTON Ø14.5 x 9MM            | 4 PCS  |  |

| PART LIST |                        |       |  |
|-----------|------------------------|-------|--|
| ITEM      | DESCRIPTION            | QTY   |  |
| Α         | SIDE LEG FRAME - L & R | 2 PCS |  |
| В         | CAP                    | 1 PC  |  |
| С         | CUSHION SEAT           | 1 PC  |  |
| D         | FRONT APRON            | 1 PC  |  |
| E         | CENTER APRON           | 1 PC  |  |
| F         | FRONT STRETCHER        | 1 PC  |  |
| G         | BACK STRETCHER         | 1 PC  |  |