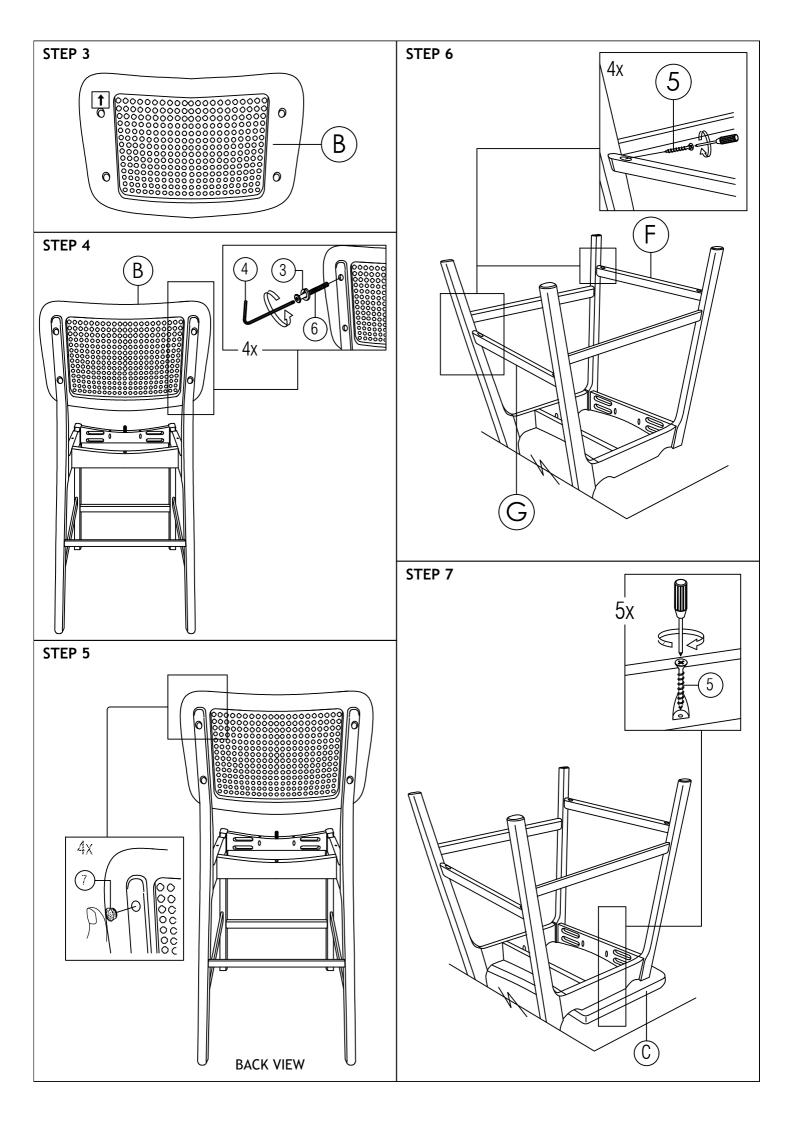

## **ASSEMBLY INSTRUCTIONS**

**MODEL: CS001P BAR CHAIR** 

Read this instruction carefully. See hardware and furniture part list for guidance. Be sure all part is complete, before you assemble. Place all wooden furniture part on a clean and flat soft surface to prevent from being scratched. Follow the figure to start assembling.

## CALITIONS

- 1. Do not FULLY-TIGHTEN the screws until all is assembled.
- 2. Do not OVER-TIGHTEN the screws to avoid causing damages to the thread.
- 3. Keep all hardware part out of reach of children.

| HARDWARE LIST |                                    |        |  |
|---------------|------------------------------------|--------|--|
| ITEM          | DESCRIPTION                        | QTY    |  |
| 1             | JCBC SCREW M6 x 45MM               | 8 PCS  |  |
| 2             | SPRING WASHER 1/4"                 | 12 PCS |  |
| 3             | NYLON WASHER - 15 x 17.5 x 6MM     | 8 PCS  |  |
| 4             | ALLEN KEY M4 ( LONG )              | 1 PC   |  |
| 5             | CSK SCREW M4 x 32MM <b>◆CCCCCC</b> | 9 PCS  |  |
| 6             | JCBC SCREW M6 x 30MM               | 4 PCS  |  |
| 7             | WOOD BUTTON Ø14.5 x 9MM            | 4 PCS  |  |

| PART LIST |                        |       |  |
|-----------|------------------------|-------|--|
| ITEM      | DESCRIPTION            | QTY   |  |
| Α         | SIDE LEG FRAME - L & R | 2 PCS |  |
| В         | CAP                    | 1 PC  |  |
| С         | CUSHION SEAT           | 1 PC  |  |
| D         | FRONT APRON            | 1 PC  |  |
| E         | CENTER APRON           | 1 PC  |  |
| F         | FRONT STRETCHER        | 1 PC  |  |
| G         | BACK STRETCHER         | 1 PC  |  |