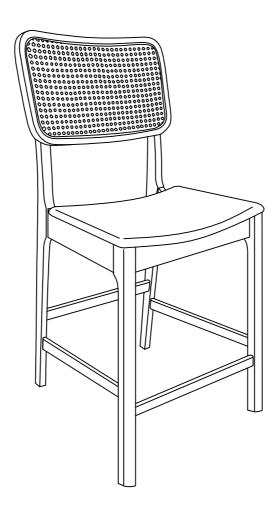

## **ASSEMBLY INSTRUCTIONS**

**MODEL: CS001P BAR CHAIR** 

Read this instruction carefully. See hardware and furniture part list for guidance. Be sure all part is complete, before you assemble. Place all wooden furniture part on a clean and flat soft surface to prevent from being scratched. Follow the figure to start assembling.

| PART LIST |                        |       |  |
|-----------|------------------------|-------|--|
| ITEM      | DESCRIPTION            | QTY   |  |
| Α         | SIDE LEG FRAME - L & R | 2 PCS |  |
| В         | CAP                    | 1 PC  |  |
| С         | CUSHION SEAT           | 1 PC  |  |
| D         | FRONT APRON            | 1 PC  |  |
| E         | CENTER APRON           | 1 PC  |  |
| F         | FRONT STRETCHER        | 1 PC  |  |
| G         | BACK STRETCHER         | 1 PC  |  |