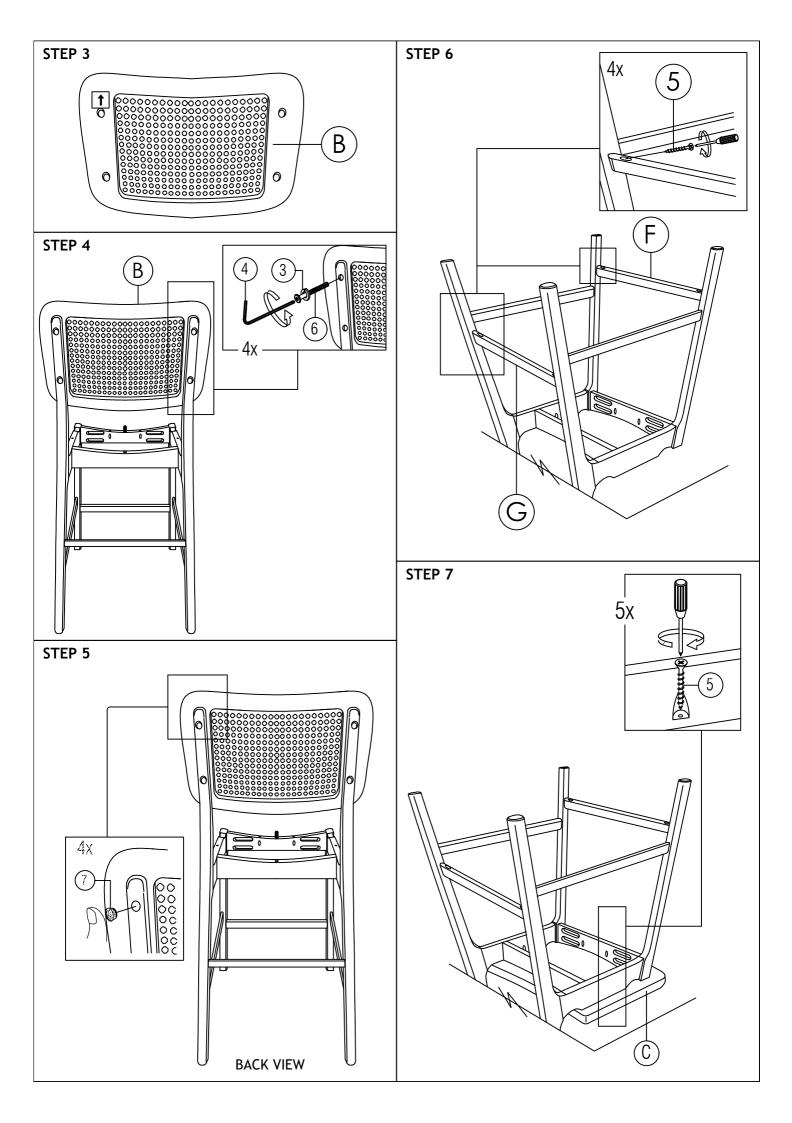

## **ASSEMBLY INSTRUCTIONS**

**MODEL: CS001P BAR CHAIR** 

Read this instruction carefully. See hardware and furniture part list for guidance. Be sure all part is complete, before you assemble. Place all wooden furniture part on a clean and flat soft surface to prevent from being scratched. Follow the figure to start assembling.

#### CALITIONS

- 1. Do not FULLY-TIGHTEN the screws until all is assembled.
- 2. Do not OVER-TIGHTEN the screws to avoid causing damages to the thread.
- 3. Keep all hardware part out of reach of children.

| HARDWARE LIST |                                    |        |  |  |
|---------------|------------------------------------|--------|--|--|
| ITEM          | DESCRIPTION                        | QTY    |  |  |
| 1             | JCBC SCREW M6 x 45MM               | 8 PCS  |  |  |
| 2             | SPRING WASHER 1/4"                 | 12 PCS |  |  |
| 3             | NYLON WASHER - 15 x 17.5 x 6MM     | 8 PCS  |  |  |
| 4             | ALLEN KEY M4 ( LONG )              | 1 PC   |  |  |
| 5             | CSK SCREW M4 x 32MM <b>◆CCCCCC</b> | 9 PCS  |  |  |
| 6             | JCBC SCREW M6 x 30MM               | 4 PCS  |  |  |
| 7             | WOOD BUTTON Ø14.5 x 9MM            | 4 PCS  |  |  |

| PART LIST |                        |       |  |  |
|-----------|------------------------|-------|--|--|
| ITEM      | DESCRIPTION            | QTY   |  |  |
| Α         | SIDE LEG FRAME - L & R | 2 PCS |  |  |
| В         | CAP                    | 1 PC  |  |  |
| С         | CUSHION SEAT           | 1 PC  |  |  |
| D         | FRONT APRON            | 1 PC  |  |  |
| E         | CENTER APRON           | 1 PC  |  |  |
| F         | FRONT STRETCHER        | 1 PC  |  |  |
| G         | BACK STRETCHER         | 1 PC  |  |  |