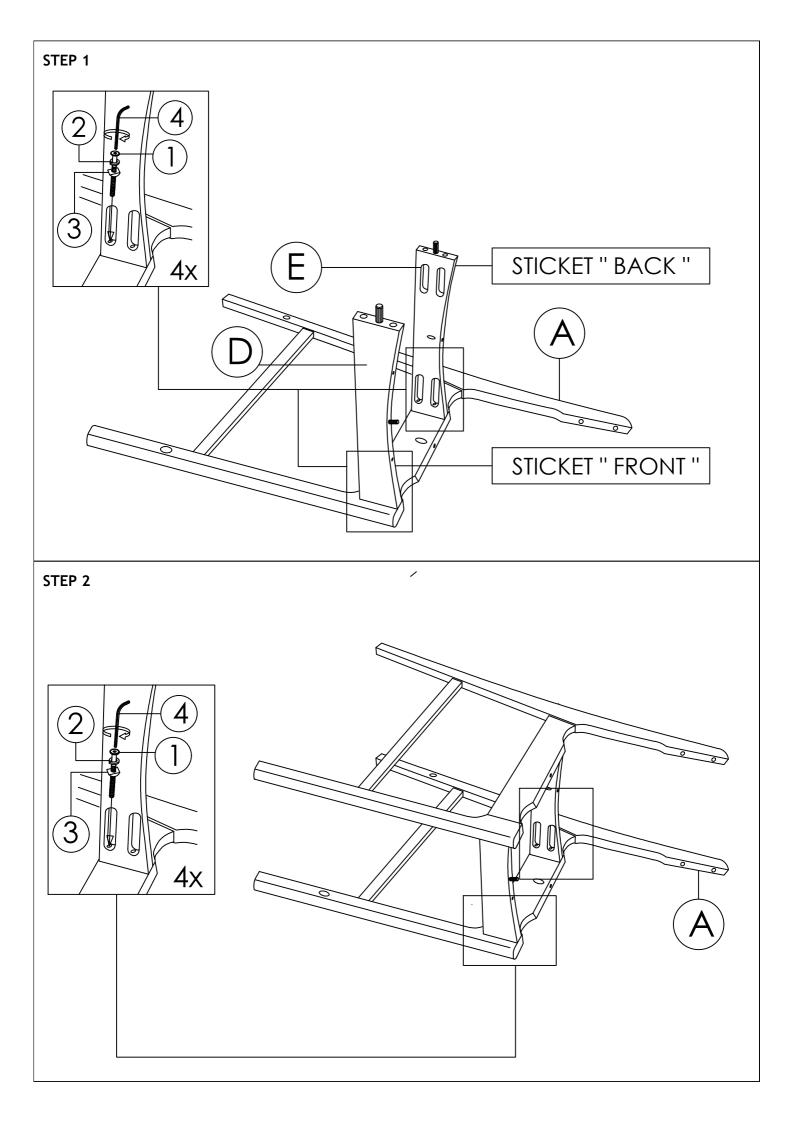

## **ASSEMBLY INSTRUCTIONS**

**MODEL: CS001P BAR CHAIR** 

Read this instruction carefully. See hardware and furniture part list for guidance. Be sure all part is complete, before you assemble. Place all wooden furniture part on a clean and flat soft surface to prevent from being scratched. Follow the figure to start assembling.

#### CALITIONS

- 1. Do not FULLY-TIGHTEN the screws until all is assembled.
- 2. Do not OVER-TIGHTEN the screws to avoid causing damages to the thread.
- 3. Keep all hardware part out of reach of children.

| HARDWARE LIST |                                    |        |  |  |
|---------------|------------------------------------|--------|--|--|
| ITEM          | DESCRIPTION                        | QTY    |  |  |
| 1             | JCBC SCREW M6 x 45MM               | 8 PCS  |  |  |
| 2             | SPRING WASHER 1/4"                 | 12 PCS |  |  |
| 3             | NYLON WASHER - 15 x 17.5 x 6MM     | 8 PCS  |  |  |
| 4             | ALLEN KEY M4 ( LONG )              | 1 PC   |  |  |
| 5             | CSK SCREW M4 x 32MM <b>◆CCCCCC</b> | 9 PCS  |  |  |
| 6             | JCBC SCREW M6 x 30MM               | 4 PCS  |  |  |
| 7             | WOOD BUTTON Ø14.5 x 9MM            | 4 PCS  |  |  |

| PART LIST |                        |       |  |  |
|-----------|------------------------|-------|--|--|
| ITEM      | DESCRIPTION            | QTY   |  |  |
| Α         | SIDE LEG FRAME - L & R | 2 PCS |  |  |
| В         | CAP                    | 1 PC  |  |  |
| С         | CUSHION SEAT           | 1 PC  |  |  |
| D         | FRONT APRON            | 1 PC  |  |  |
| E         | CENTER APRON           | 1 PC  |  |  |
| F         | FRONT STRETCHER        | 1 PC  |  |  |
| G         | BACK STRETCHER         | 1 PC  |  |  |