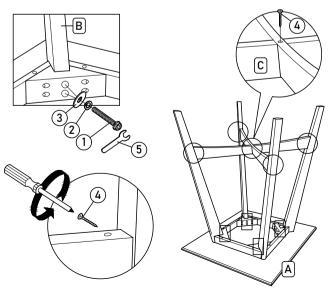

## MODEL: LEENA SQUARE BAR TABLE

Read this instruction carefully. Remove all wrapping material, staples and straps from the carton. See hardware and furniture part list for guidance. Be sure you have all wooden furniture parts on a clean and flat soft surface, such as a carpet or rug, to prevent from being scratched.

## CAUTION:

1.Do Not FULLY - TIGHTEN the nut or screw until all is ready to assemble.

2.Do Not OVER - TIGHTEN the nut or screw to avoid causing damages to the tread.

3. Keep all hardware part out reach of children.

#### Part List

| No. | Description | Qty.  |  |  |
|-----|-------------|-------|--|--|
| Α   | Table Top   | 1pc   |  |  |
| В   | Table Leg   | 4 pcs |  |  |
| С   | Stertcher   | 2 pcs |  |  |

### Hardware List

| No. | Description              |        | Qty.  |
|-----|--------------------------|--------|-------|
| 1   | Hex Comb 5/16" x 21/2"   | 0      | 8 pcs |
| 2   | Spring Washer 5/16"      | 0      | 8 pcs |
| 3   | Flat Washer 5/16" x 22mm | 9      | 8 pcs |
| 4   | CSK Screw M4 x 32mm      | Q      | 5 pcs |
| 5   | Spanner 12.8             | $\sum$ | 1 pc  |

Install 3 parts of Part (B) as shown below. Please do not fully tighten the bolts.

Step 2

Install Part (C) as shown below.
Please do not fully tighten the screws.

Step 3
Install last part of Part (B) as shown below.
Make sure to tighten the bolts and screws in this step.