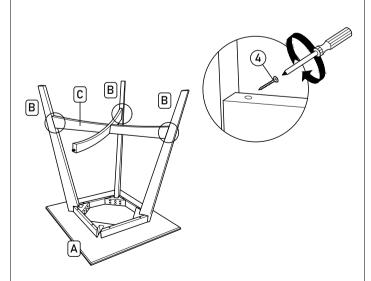

#### Part List

| No. | Description | Qty.  |  |  |
|-----|-------------|-------|--|--|
| Α   | Table Top   | 1pc   |  |  |
| В   | Table Leg   | 4 pcs |  |  |
| С   | Stertcher   | 2 pcs |  |  |

### Hardware List

| No. | Description              |        | Qty.  |
|-----|--------------------------|--------|-------|
| 1   | Hex Comb 5/16" x 21/2"   | 0      | 8 pcs |
| 2   | Spring Washer 5/16"      | 0      | 8 pcs |
| 3   | Flat Washer 5/16" x 22mm | 9      | 8 pcs |
| 4   | CSK Screw M4 x 32mm      | Q      | 5 pcs |
| 5   | Spanner 12.8             | $\sum$ | 1 pc  |

Install 3 parts of Part (B) as shown below. Please do not fully tighten the bolts.

Step 2

Install Part (C) as shown below.
Please do not fully tighten the screws.

Step 3
Install last part of Part (B) as shown below.
Make sure to tighten the bolts and screws in this step.