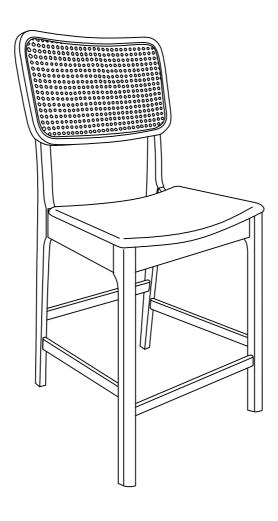

## **ASSEMBLY INSTRUCTIONS**

**MODEL: CS001P BAR CHAIR** 

Read this instruction carefully. See hardware and furniture part list for guidance. Be sure all part is complete, before you assemble. Place all wooden furniture part on a clean and flat soft surface to prevent from being scratched. Follow the figure to start assembling.

| PART LIST |                        |       |  |  |
|-----------|------------------------|-------|--|--|
| ITEM      | DESCRIPTION            | QTY   |  |  |
| Α         | SIDE LEG FRAME - L & R | 2 PCS |  |  |
| В         | CAP                    | 1 PC  |  |  |
| С         | CUSHION SEAT           | 1 PC  |  |  |
| D         | FRONT APRON            | 1 PC  |  |  |
| E         | CENTER APRON           | 1 PC  |  |  |
| F         | FRONT STRETCHER        | 1 PC  |  |  |
| G         | BACK STRETCHER         | 1 PC  |  |  |