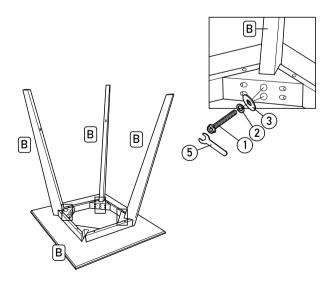

#### Part List

| No. | Description | Qty.  |  |  |
|-----|-------------|-------|--|--|
| Α   | Table Top   | 1pc   |  |  |
| В   | Table Leg   | 4 pcs |  |  |
| С   | Stertcher   | 2 pcs |  |  |

### Hardware List

| No. | Description              |        | Qty.  |
|-----|--------------------------|--------|-------|
| 1   | Hex Comb 5/16" x 21/2"   | 0      | 8 pcs |
| 2   | Spring Washer 5/16"      | 0      | 8 pcs |
| 3   | Flat Washer 5/16" x 22mm | 9      | 8 pcs |
| 4   | CSK Screw M4 x 32mm      | Q      | 5 pcs |
| 5   | Spanner 12.8             | $\sum$ | 1 pc  |

Install 3 parts of Part (B) as shown below. Please do not fully tighten the bolts.

Step 2

Install Part (C) as shown below.
Please do not fully tighten the screws.

Step 3
Install last part of Part (B) as shown below.
Make sure to tighten the bolts and screws in this step.