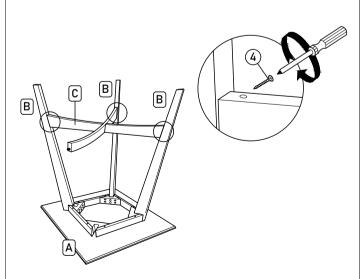

Install 3 parts of Part (B) as shown below. Please do not fully tighten the bolts.

Step 2

Install Part (C) as shown below.
Please do not fully tighten the screws.

Step 3

Install last part of Part (B) as shown below. Make sure to tighten the bolts and screws in this step.