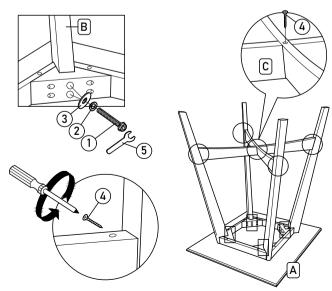

Install 3 parts of Part (B) as shown below. Please do not fully tighten the bolts.

Step 2

Install Part (C) as shown below.
Please do not fully tighten the screws.

Step 3

Install last part of Part (B) as shown below. Make sure to tighten the bolts and screws in this step.