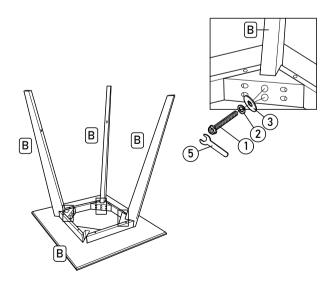

Install 3 parts of Part (B) as shown below. Please do not fully tighten the bolts.

Step 2

Install Part (C) as shown below.
Please do not fully tighten the screws.

Step 3

Install last part of Part (B) as shown below. Make sure to tighten the bolts and screws in this step.