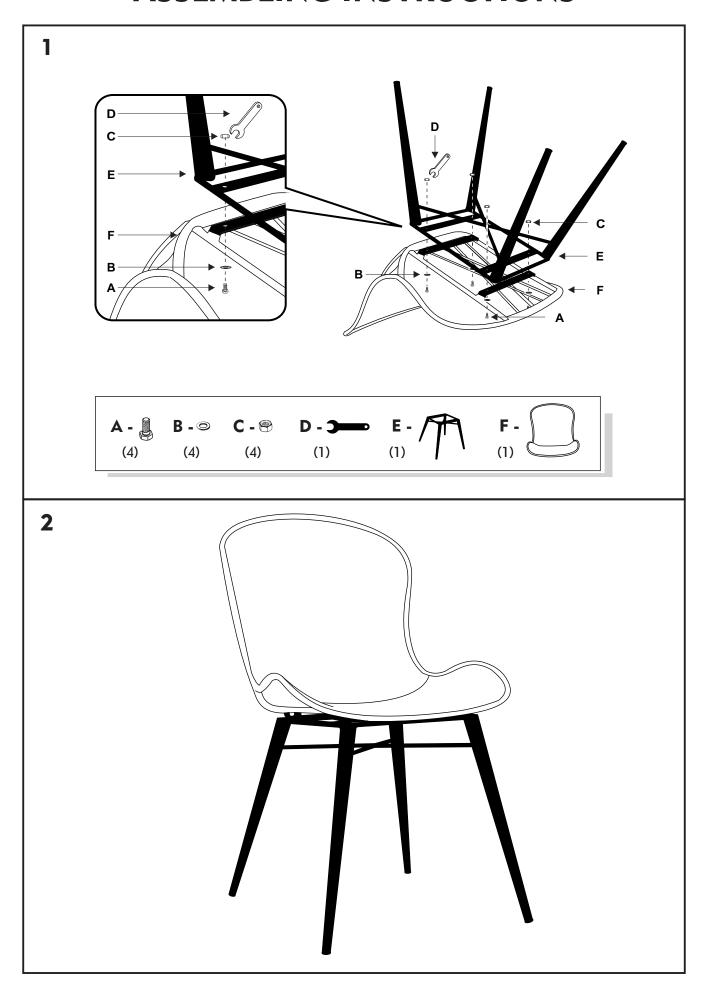

## **ASSEMBLING INSTRUCTIONS**

#### CAUTION:

- 1. Do Not FULLY TIGHTEN the nut or screw until all is ready to assemble.
- 2. Do Not OVER TIGHTEN the nut or screw to avoid causing damages to the tread.

Allen Key M4 x 110mm

3. Keep all hardware part out reach of children.

4 pcs

## No. Description Qty A Table Top 1 pc

# Hardware List No. Description Qty 1 JCBC M6 x 80mm 8 pcs 2 Spring Washer M6 8 pcs 3 Flat Washer M6 x 19mm 8 pcs

B Leg