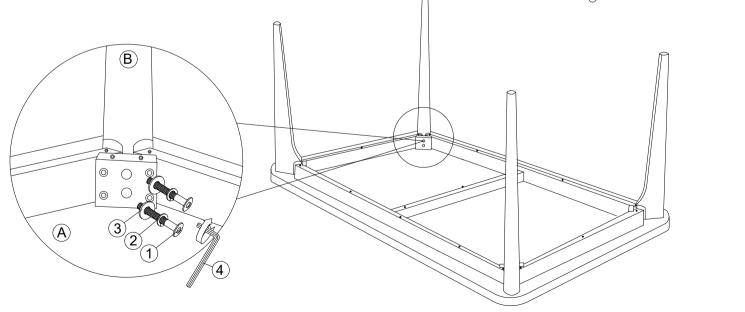

#### CAUTION:

- 1. Do Not FULLY TIGHTEN the nut or screw until all is ready to assemble.
- 2. Do Not OVER TIGHTEN the nut or screw to avoid causing damages to the tread.

Allen Key M4 x 110mm

3. Keep all hardware part out reach of children.

## No. Description Qty A Table Top 1 pc

# Hardware List No. Description Qty 1 JCBC M6 x 80mm 8 pcs 2 Spring Washer M6 8 pcs 3 Flat Washer M6 x 19mm 8 pcs

B Leg