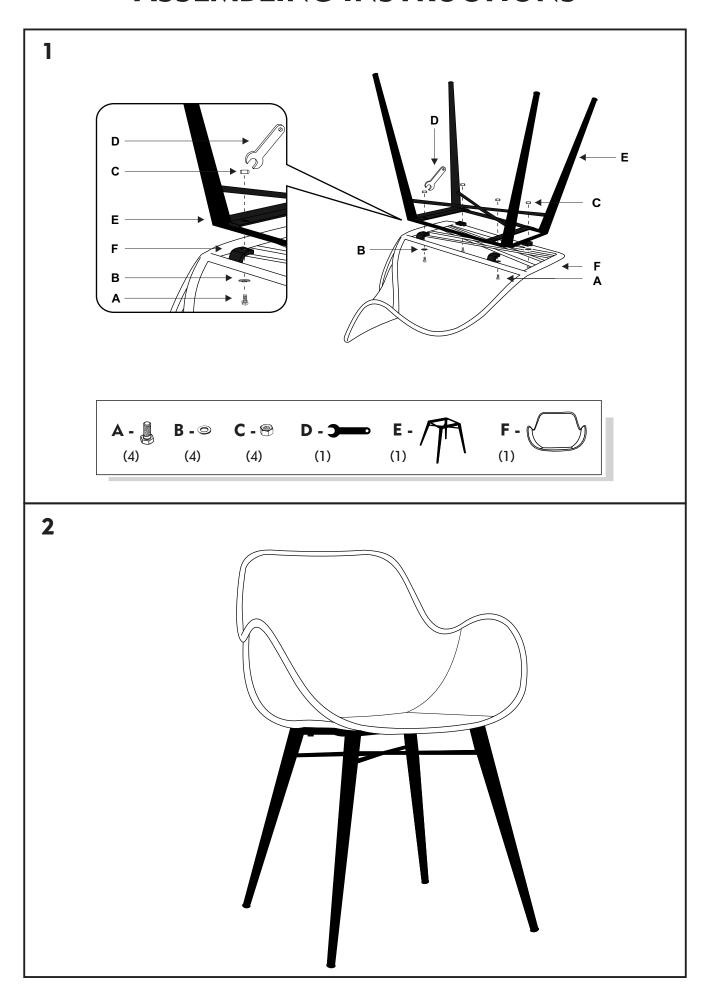

## **ASSEMBLING INSTRUCTIONS**

#### **MODEL: SHERWIN TABLE**

Read this instruction carefully. Remove all wrapping material, staples and straps from the carton. See hardware and furniture part list for guidance.

Be sure you have all parts before you start assembling. Place all wooden furniture parts on a clean and flat soft surface, such as a carpet or rug, to prevent from being scratched.

#### CAUTION:

- 1. Do Not FULLY TIGHTEN the nut or screw until all is ready to assemble.
- 2. Do Not OVER TIGHTEN the nut or screw to avoid causing damages to the tread.

Allen Key M4 x 110mm

3. Keep all hardware part out reach of children.

# Hardware List No. Description Qty 1 JCBC M6 x 80mm 8 pcs 2 Spring Washer M6 8 pcs 3 Flat Washer M6 x 19mm 8 pcs

B Leg