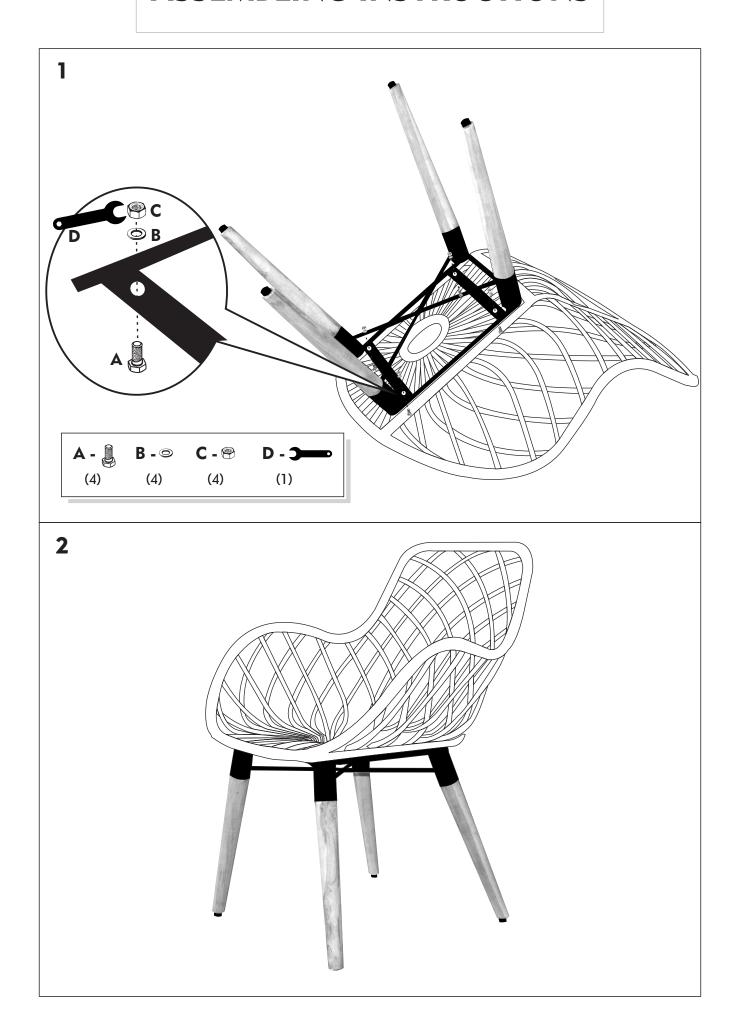

## **ASSEMBLING INSTRUCTIONS**

#### CAUTION:

- 1. Do Not FULLY TIGHTEN the nut or screw until all is ready to assemble.
- 2. Do Not OVER TIGHTEN the nut or screw to avoid causing damages to the tread.

Allen Key M4 x 110mm

3. Keep all hardware part out reach of children.

# Hardware List No. Description Qty 1 JCBC M6 x 80mm 8 pcs 2 Spring Washer M6 8 pcs 3 Flat Washer M6 x 19mm 8 pcs

B Leg