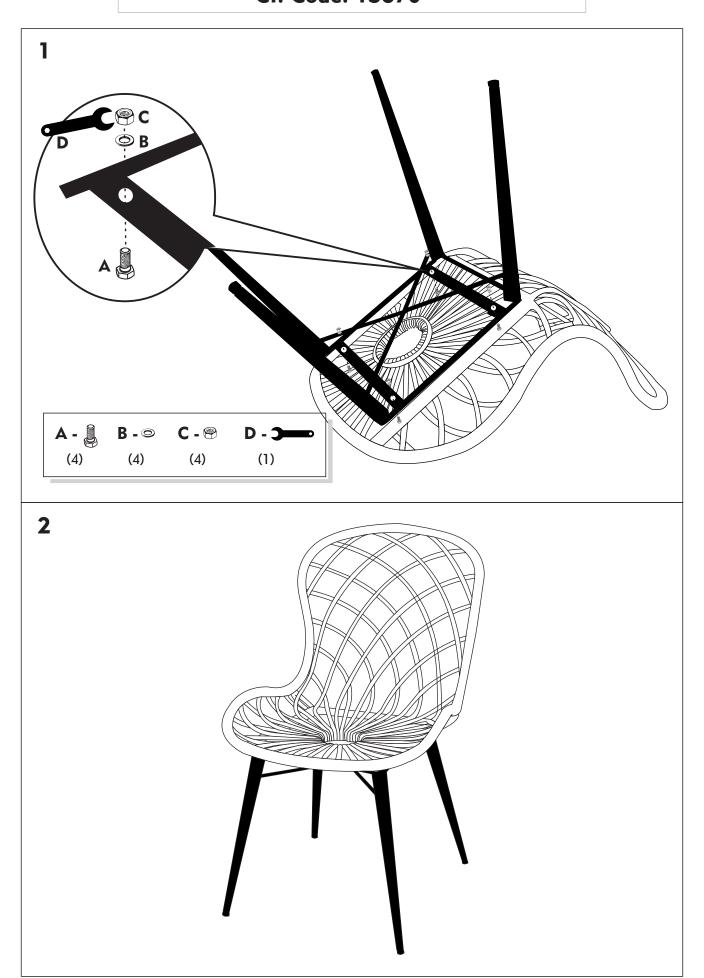

# Hardware List No. Description Qty 1 JCBC M6 x 80mm 8 pcs 2 Spring Washer M6 8 pcs 3 Flat Washer M6 x 19mm 8 pcs

B Leg