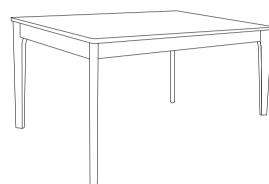

**ASSEMBLY INSTRUCTIONS**

#### **MODEL: SHERWIN TABLE**

Read this instruction carefully. Remove all wrapping material, staples and straps from the carton. See hardware and furniture part list for guidance.

Be sure you have all parts before you start assembling. Place all wooden furniture parts on a clean and flat soft surface, such as a carpet or rug, to prevent from being scratched.

#### CAUTION:

- 1. Do Not FULLY TIGHTEN the nut or screw until all is ready to assemble.
- 2. Do Not OVER TIGHTEN the nut or screw to avoid causing damages to the tread.

Allen Key M4 x 110mm

3. Keep all hardware part out reach of children.

4 pcs

# No. Description Qty A Table Top 1 pc

# Hardware List No. Description Qty 1 JCBC M6 x 80mm 8 pcs 2 Spring Washer M6 8 pcs 3 Flat Washer M6 x 19mm 8 pcs







B Leg