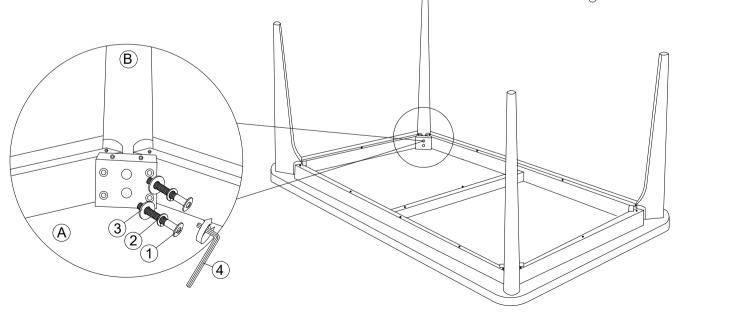

# Hardware List No. Description Qty 1 JCBC M6 x 80mm 8 pcs 2 Spring Washer M6 8 pcs 3 Flat Washer M6 x 19mm 8 pcs

B Leg