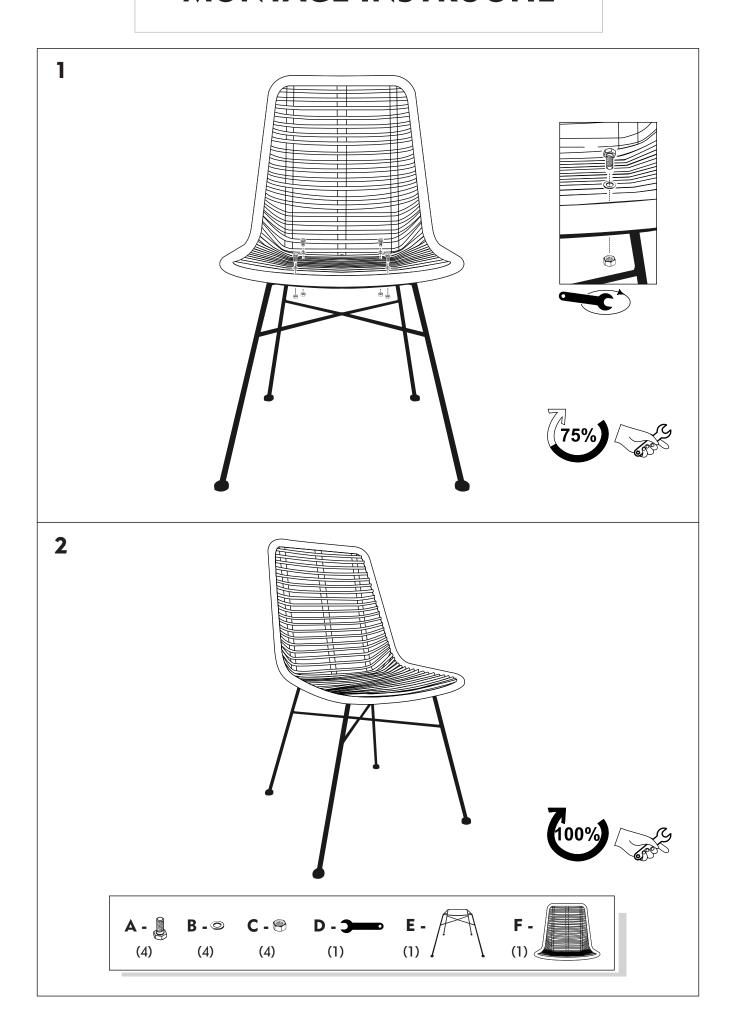

#### CAUTION:

- 1. Do Not FULLY TIGHTEN the nut or screw until all is ready to assemble.
- 2. Do Not OVER TIGHTEN the nut or screw to avoid causing damages to the tread.

Allen Key M4 x 110mm

3. Keep all hardware part out reach of children.

4 pcs