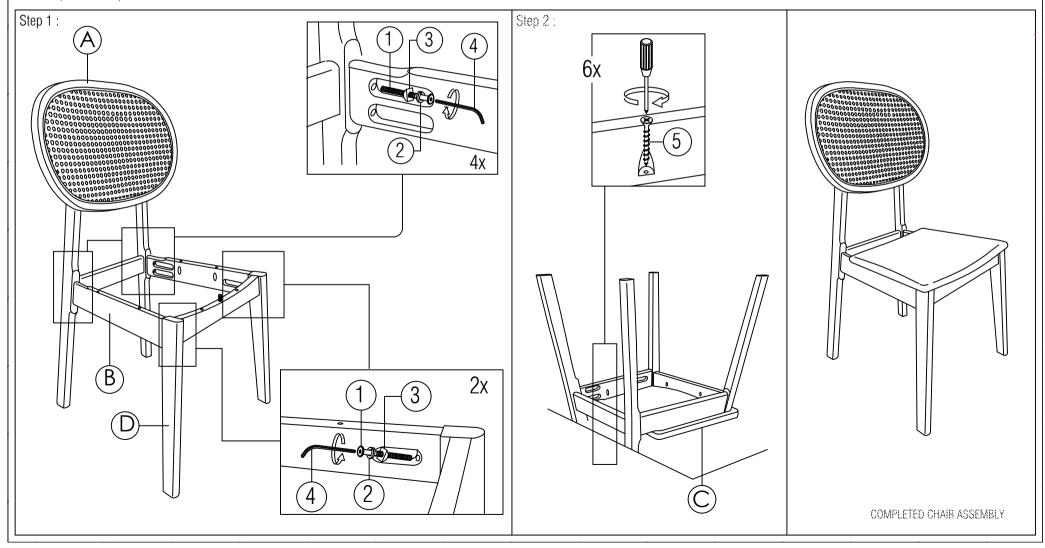

## ASSEMBLY INSTRUCTIONS

Read this instruction carefully. See hardware and furniture part list for guidance. Be sure all part is complete, before you assemble. Place all wooden furniture part on a clean and flat soft surface to prevent from being scratched. Follow the figure to start assembling.

#### CAUTIONS:

- 1. Do not FULLY-TIGHTEN the nut or nut bolt until all nut or bolt is ready assembled.
- 2. Do not OVER-TIGHTEN the nut or nut bolt to avoid causing damages to the thread.
- 3. Keep all hardware part out of reach of children.

| PART LIST |                   |       |  |  |
|-----------|-------------------|-------|--|--|
| ITEM      | DESCRIPTION       | QTY   |  |  |
| А         | BACK REST         | 1 PC  |  |  |
| В         | SIDE RAIL - L & R | 2 PCS |  |  |
| С         | CUSHION SEAT      | 1 PC  |  |  |
| D         | FRONT LEG         | 1 PC  |  |  |

| HARWARE LIST |                                |       |  |  |  |
|--------------|--------------------------------|-------|--|--|--|
| ITEM         | DESCRIPTION                    | QTY   |  |  |  |
| 1            | JCBC SCREW M6 x 50MM           | 6 PCS |  |  |  |
| 2            | SPRING WASHER 1/4"             | 6 PCS |  |  |  |
| 3            | NYLON WASHER - 15 x 17.5 x 6MM | 6 PCS |  |  |  |
| 4            | ALLEN KEY (M4) LONG            | 1 PC  |  |  |  |
| 5            | CSK SCREW M4 x 32MM            | 6 PCS |  |  |  |