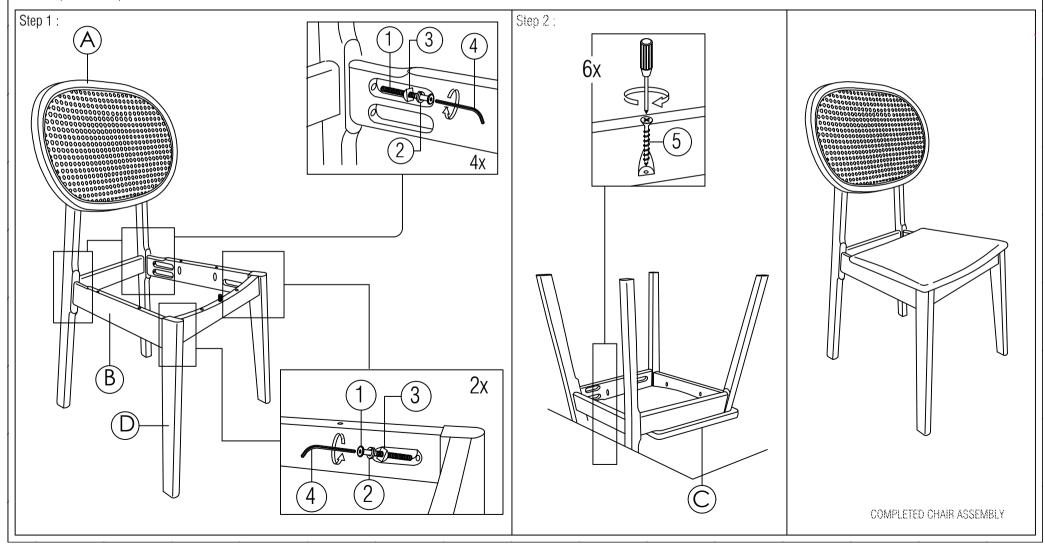

### ASSEMBLY INSTRUCTIONS

Read this instruction carefully. See hardware and furniture part list for guidance. Be sure all part is complete, before you assemble. Place all wooden furniture part on a clean and flat soft surface to prevent from being scratched. Follow the figure to start assembling.

#### CAUTIONS:

- 1. Do not FULLY-TIGHTEN the nut or nut bolt until all nut or bolt is ready assembled.
- 2. Do not OVER-TIGHTEN the nut or nut bolt to avoid causing damages to the thread.
- 3. Keep all hardware part out of reach of children.

| PART LIST |                   |       |  |
|-----------|-------------------|-------|--|
| ITEM      | DESCRIPTION       | QTY   |  |
| А         | BACK REST         | 1 PC  |  |
| В         | SIDE RAIL - L & R | 2 PCS |  |
| С         | CUSHION SEAT      | 1 PC  |  |
| D         | FRONT LEG         | 1 PC  |  |

| HARWARE LIST |                                |       |  |
|--------------|--------------------------------|-------|--|
| ITEM         | DESCRIPTION                    | QTY   |  |
| 1            | JCBC SCREW M6 x 50MM           | 6 PCS |  |
| 2            | SPRING WASHER 1/4"             | 6 PCS |  |
| 3            | NYLON WASHER - 15 x 17.5 x 6MM | 6 PCS |  |
| 4            | ALLEN KEY (M4) LONG            | 1 PC  |  |
| 5            | CSK SCREW M4 x 32MM            | 6 PCS |  |