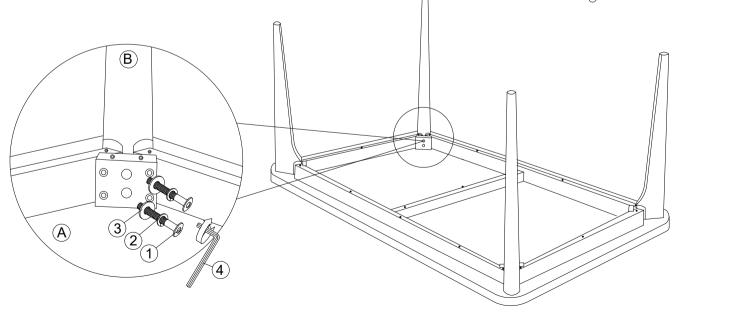

#### **MODEL: SHERWIN TABLE**

Read this instruction carefully. Remove all wrapping material, staples and straps from the carton. See hardware and furniture part list for guidance.

Be sure you have all parts before you start assembling. Place all wooden furniture parts on a clean and flat soft surface, such as a carpet or rug, to prevent from being scratched.

#### CAUTION:

- 1. Do Not FULLY TIGHTEN the nut or screw until all is ready to assemble.
- 2. Do Not OVER TIGHTEN the nut or screw to avoid causing damages to the tread.

Allen Key M4 x 110mm

3. Keep all hardware part out reach of children.

# Hardware List No. Description Qty 1 JCBC M6 x 80mm 8 pcs 2 Spring Washer M6 8 pcs 3 Flat Washer M6 x 19mm 8 pcs

B Leg