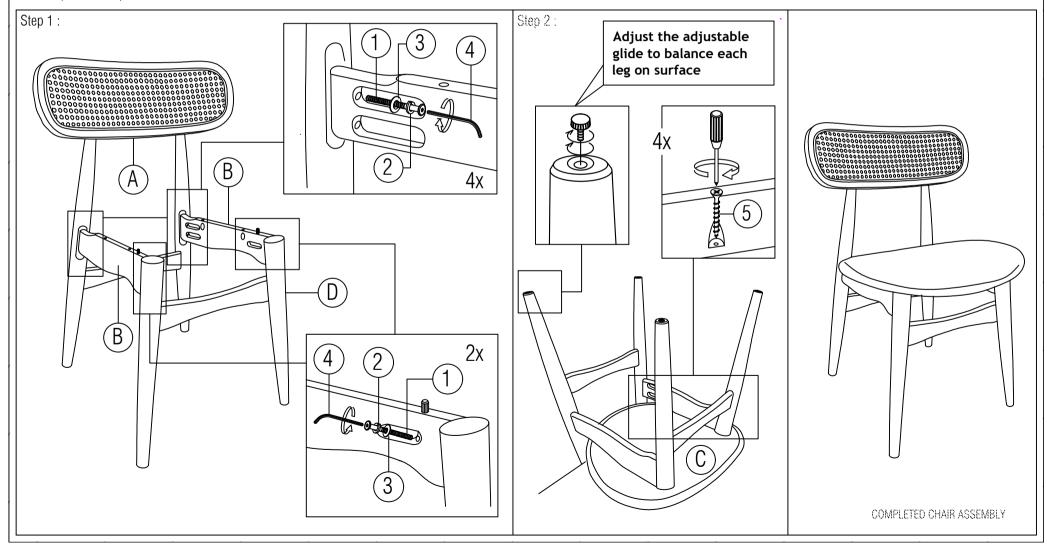

## ASSEMBLY INSTRUCTIONS

Read this instruction carefully. See hardware and furniture part list for guidance. Be sure all part is complete, before you assemble. Place all wooden furniture part on a clean and flat soft surface to prevent from being scratched. Follow the figure to start assembling.

#### CAUTIONS:

- 1. Do not FULLY-TIGHTEN the nut or nut bolt until all nut or bolt is ready assembled.
- 2. Do not OVER-TIGHTEN the nut or nut bolt to avoid causing damages to the thread.
- 3. Keep all hardware part out of reach of children.

| PART LIST |                   |       |  |  |
|-----------|-------------------|-------|--|--|
| ITEM      | DESCRIPTION       | QTY   |  |  |
| А         | BACK REST         | 1 PC  |  |  |
| В         | SIDE RAIL - L & R | 2 PCS |  |  |
| С         | CUSHION SEAT      | 1 PC  |  |  |
| D         | FRONT LEG         | 1 PC  |  |  |

| HARWARE LIST |                                                        |       |  |  |  |
|--------------|--------------------------------------------------------|-------|--|--|--|
| ITEM         | DESCRIPTION                                            | QTY   |  |  |  |
| 1            | JCBC SCREW M6 x 50MM                                   | 6 PCS |  |  |  |
| 2            | SPRING WASHER 1/4"                                     | 6 PCS |  |  |  |
| 3            | FLAT WASHER 13MM                                       | 6 PCS |  |  |  |
| 4            | ALLEN KEY (M4) LONG                                    | 1 PC  |  |  |  |
| 5            | CSK SCREW M4 x 32MM ********************************** | 4 PCS |  |  |  |