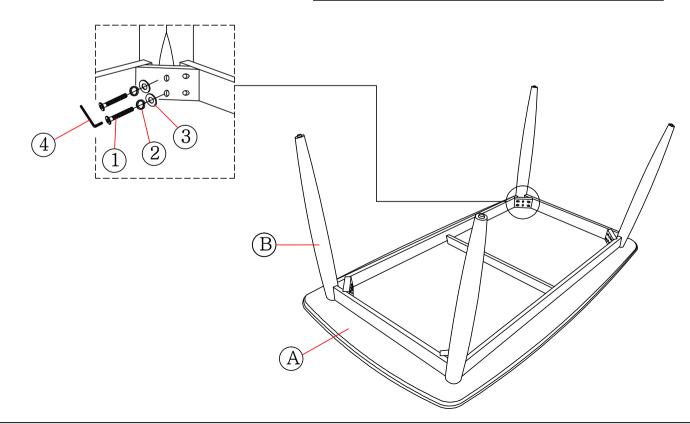

### ITEM NO: Flora Dining Table

Please read instructions carefully. Remove all wrapping material, staples and packing straps from the carton. Be sure you have all parts before you start assembling. Place all wooden furniture parts on a clean and flat soft surface, such as carpet or rug to prevent from being scratched.

CAUTION: 1)DO NOT FULLY TIGHTEN THE NUTS OR SCREWS INITIALLY UNTILL ALL THE NUTS AND 2)SCREWS ARE ASSEMBLED. TO AVOID CAUSING DAMAGE TO THE TREAD, DO NOT OVER-TIGHTEN

THE NUTS OR SCREWS.

KEEP ALL HARDWARE PARTS OUT OF RECH OF CHILDREN.

### PARTS LIST

| NO | DESCRIPTION | QTY |
|----|-------------|-----|
| Α  | TABLE TOP   | 1   |
| В  | TABLE LEG   | 4   |

### HARDWARE LIST

| N   | Ö | DESCRIPTION           |   | QTY |  |
|-----|---|-----------------------|---|-----|--|
|     | 1 | JCBB BOLT M8 x 80mm   | 0 | 8   |  |
| :   | 2 | SPRING WASHER M8      |   | 8   |  |
| [ ; | 3 | FLAT WASHER M8 x 22mm | 0 | 8   |  |
| Γ.  | 4 | ALLEN KEY M5 x 60mm   |   | 1   |  |