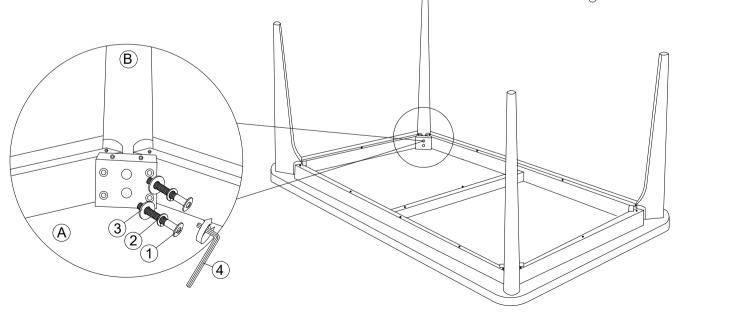

#### CAUTION:

- 1. Do Not FULLY TIGHTEN the nut or screw until all is ready to assemble.
- 2. Do Not OVER TIGHTEN the nut or screw to avoid causing damages to the tread.

Allen Key M4 x 110mm

3. Keep all hardware part out reach of children.

# Hardware List No. Description Qty 1 JCBC M6 x 80mm 8 pcs 2 Spring Washer M6 8 pcs 3 Flat Washer M6 x 19mm 8 pcs

B Leg