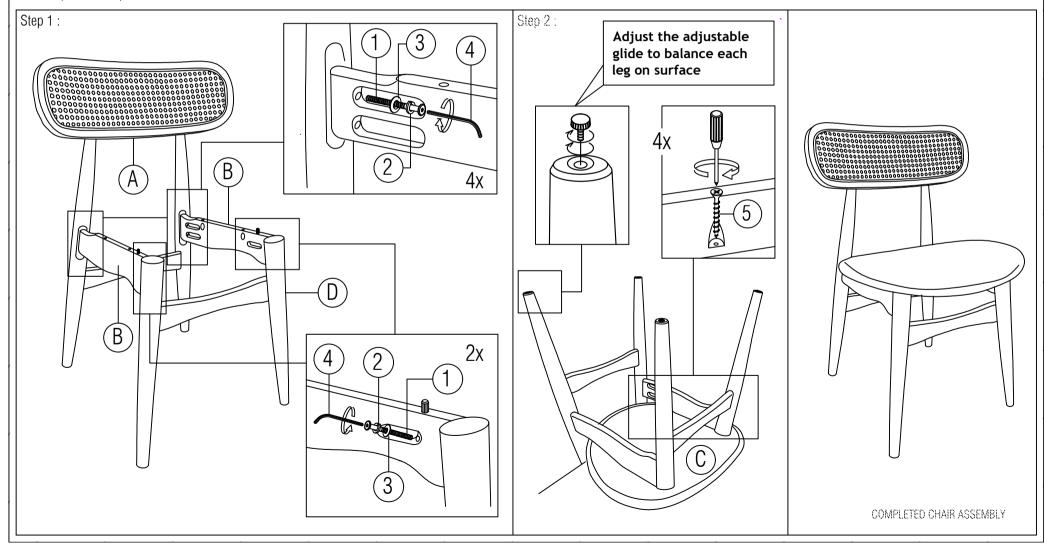

### ASSEMBLY INSTRUCTIONS

Read this instruction carefully. See hardware and furniture part list for guidance. Be sure all part is complete, before you assemble. Place all wooden furniture part on a clean and flat soft surface to prevent from being scratched. Follow the figure to start assembling.

#### CAUTIONS:

- 1. Do not FULLY-TIGHTEN the nut or nut bolt until all nut or bolt is ready assembled.
- 2. Do not OVER-TIGHTEN the nut or nut bolt to avoid causing damages to the thread.
- 3. Keep all hardware part out of reach of children.

| PART LIST |                   |       |  |
|-----------|-------------------|-------|--|
| ITEM      | DESCRIPTION       | QTY   |  |
| А         | BACK REST         | 1 PC  |  |
| В         | SIDE RAIL - L & R | 2 PCS |  |
| С         | CUSHION SEAT      | 1 PC  |  |
| D         | FRONT LEG         | 1 PC  |  |

| HARWARE LIST |                                                        |       |  |
|--------------|--------------------------------------------------------|-------|--|
| ITEM         | DESCRIPTION                                            | QTY   |  |
| 1            | JCBC SCREW M6 x 50MM                                   | 6 PCS |  |
| 2            | SPRING WASHER 1/4"                                     | 6 PCS |  |
| 3            | FLAT WASHER 13MM                                       | 6 PCS |  |
| 4            | ALLEN KEY (M4) LONG                                    | 1 PC  |  |
| 5            | CSK SCREW M4 x 32MM ********************************** | 4 PCS |  |