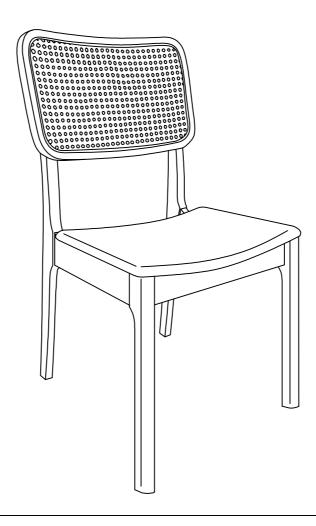

## **ASSEMBLY INSTRUCTIONS**

**MODEL: CS001C DINING CHAIR** 

Read this instruction carefully. See hardware and furniture part list for guidance. Be sure all part is complete, before you assemble. Place all wooden furniture part on a clean and flat soft surface to prevent from being scratched. Follow the figure to start assembling.

| PART LIST |                        |       |  |
|-----------|------------------------|-------|--|
| ITEM      | DESCRIPTION            | QTY   |  |
| Α         | SIDE LEG FRAME - L & R | 2 PCS |  |
| 8         | CAP                    | 1 PC  |  |
| С         | CUSHION SEAT           | 1 PC  |  |
| D         | FRONT APRON            | 1 PC  |  |
| E         | CENTER APRON           | 1 PC  |  |