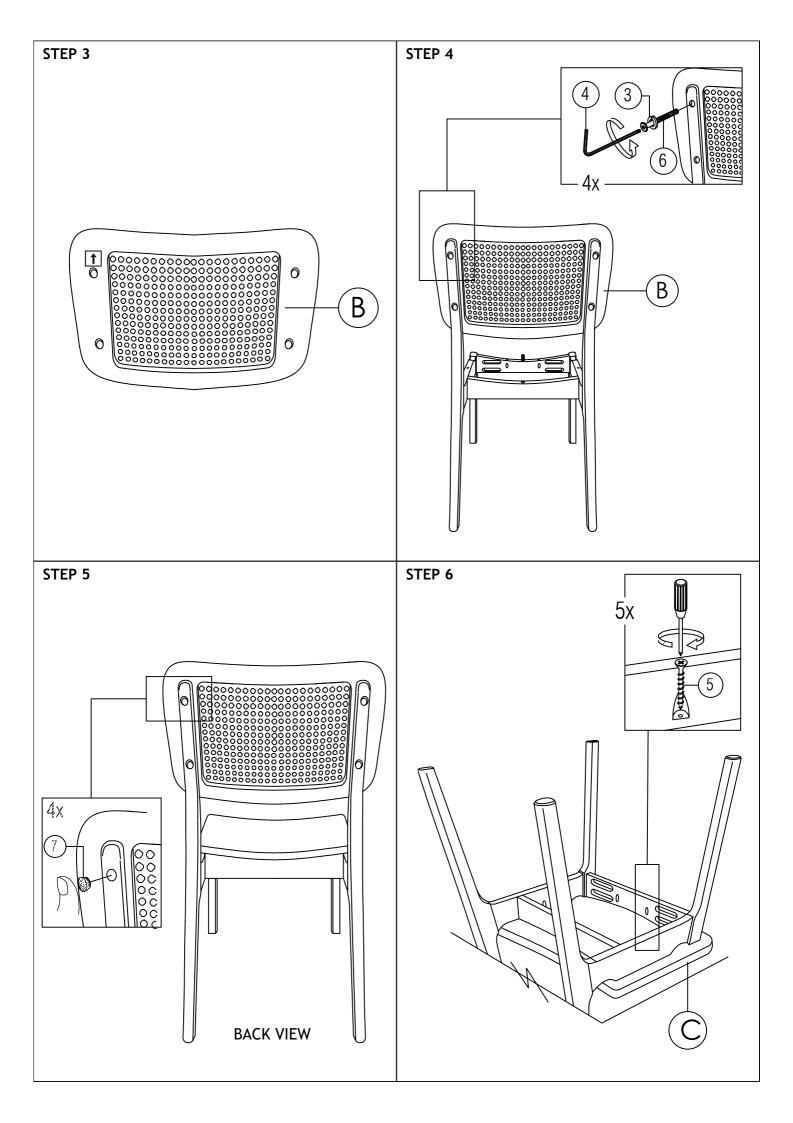

## CALITIONS

- 1. Do not FULLY-TIGHTEN the screws until all is assembled.
- 2. Do not OVER-TIGHTEN the screws to avoid causing damages to the thread.
- 3. Keep all hardware part out of reach of children.

| HARDWARE LIST |                                    |        |
|---------------|------------------------------------|--------|
| ITEM          | DESCRIPTION                        | QTY    |
| 1             | JCBC SCREW M6 x 45MM               | 8 PCS  |
| 2             | SPRING WASHER 1/4"                 | 12 PCS |
| 3             | NYLON WASHER - 15 x 17.5 x 6MM     | 8 PCS  |
| 4             | ALLEN KEY M4 ( LONG )              | 1 PC   |
| 5             | CSK SCREW M4 × 32MM <b>←CCCCCC</b> | 5 PCS  |
| 6             | JCBC SCREW M6 x 30MM               | 4 PCS  |
| 7             | WOOD BUTTON Ø14.5 x 9MM            | 4 PCS  |

| PART LIST |                        |       |  |
|-----------|------------------------|-------|--|
| ITEM      | DESCRIPTION            | QTY   |  |
| Α         | SIDE LEG FRAME - L & R | 2 PCS |  |
| 8         | CAP                    | 1 PC  |  |
| С         | CUSHION SEAT           | 1 PC  |  |
| D         | FRONT APRON            | 1 PC  |  |
| E         | CENTER APRON           | 1 PC  |  |