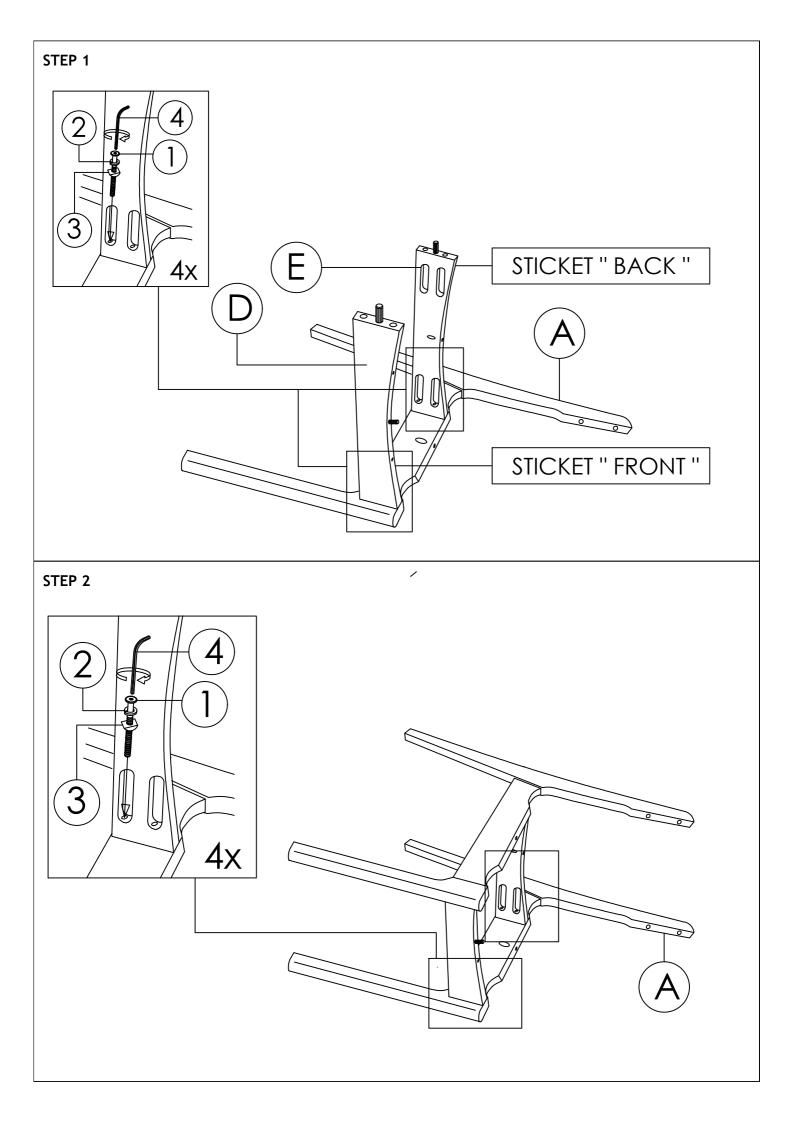

## CALITIONS

- 1. Do not FULLY-TIGHTEN the screws until all is assembled.
- 2. Do not OVER-TIGHTEN the screws to avoid causing damages to the thread.
- 3. Keep all hardware part out of reach of children.

| HARDWARE LIST |                                    |        |
|---------------|------------------------------------|--------|
| ITEM          | DESCRIPTION                        | QTY    |
| 1             | JCBC SCREW M6 x 45MM               | 8 PCS  |
| 2             | SPRING WASHER 1/4"                 | 12 PCS |
| 3             | NYLON WASHER - 15 x 17.5 x 6MM     | 8 PCS  |
| 4             | ALLEN KEY M4 ( LONG )              | 1 PC   |
| 5             | CSK SCREW M4 × 32MM <b>←CCCCCC</b> | 5 PCS  |
| 6             | JCBC SCREW M6 x 30MM               | 4 PCS  |
| 7             | WOOD BUTTON Ø14.5 x 9MM            | 4 PCS  |

| PART LIST |                        |       |  |
|-----------|------------------------|-------|--|
| ITEM      | DESCRIPTION            | QTY   |  |
| Α         | SIDE LEG FRAME - L & R | 2 PCS |  |
| 8         | CAP                    | 1 PC  |  |
| С         | CUSHION SEAT           | 1 PC  |  |
| D         | FRONT APRON            | 1 PC  |  |
| E         | CENTER APRON           | 1 PC  |  |